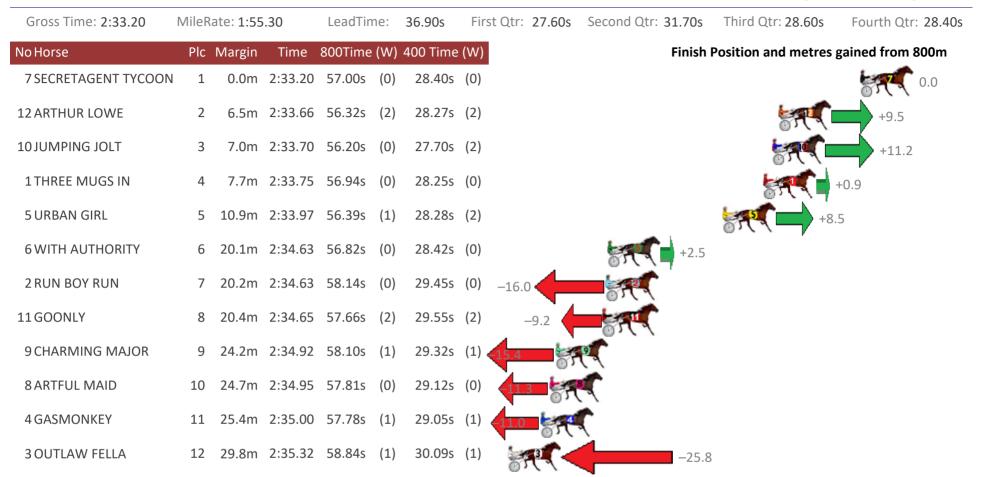

### Albion Park Race 9 Distance 2138m

Saturday, 25 January 2020

| Gross Time: 2:35.30 | MileRate: 1:56.90 | LeadTime: 3   | 37.00s First Q | tr: 29.90s | Second Qtr: 30.80s | Third Qtr: 29.10s   | Fourth Qtr: 28.50s |
|---------------------|-------------------|---------------|----------------|------------|--------------------|---------------------|--------------------|
| No Horse            | Plc Margin Time   | 800Time (W) 4 | 400 Time (W)   |            | Finish             | Position and metres | gained from 800m   |
| 5 SONNY ORLANDO     | 1 0.0m 2:35.3     | ) 57.30s (0)  | 28.20s (0)     |            |                    |                     | +4.2               |
| 6 HUNTAWAY          | 2 1.4m 2:35.4     | ) 57.70s (0)  | 28.60s (0)     |            |                    | -1.4                | 57 C               |
| 9 BETTING BARON     | 3 10.8m 2:36.0    | 7 57.76s (1)  | 28.64s (1)     |            | -2.2               | 599                 |                    |
| 7 LANCELOT BROMAC   | 4 12.9m 2:36.2    | 2 57.26s (1)  | 28.31s (2)     |            |                    | +4.7                |                    |
| 2 WHATA CHALLENGE   | 5 12.9m 2:36.2    | 2 57.92s (0)  | 28.79s (0)     |            | -4.5               | A.                  |                    |
| 8 BE ON THE SLY     | 6 13.0m 2:36.2    | 3 57.59s (0)  | 28.41s (0)     |            |                    | +0.2                |                    |
| 3 MY ULTIMATE HELL  | 7 14.3m 2:36.3    | 2 58.36s (1)  | 29.22s (1)     |            | -10.5              |                     |                    |
| 10 RADAR HILL       | 8 18.5m 2:36.6    | 2 57.59s (0)  | 28.44s (0)     |            | +0                 | ).1                 |                    |
| 12 VANTO HANOVER    | 9 24.2m 2:37.0    | 2 57.73s (1)  | 28.71s (1) _   | -1.8       | e <b>r</b> (       |                     |                    |
| 11 ONYAJANS         | 10 28.5m 2:37.3   | 3 58.69s (1)  | 29.60s (1)     | SAT C      | -15.1              |                     |                    |
| 1 TORQUE WRITER     | 11 486.7m 3:09.9  | 3 71.04s (0)  | 34.68s (0)     | 57. C      | -1                 | 86.                 |                    |