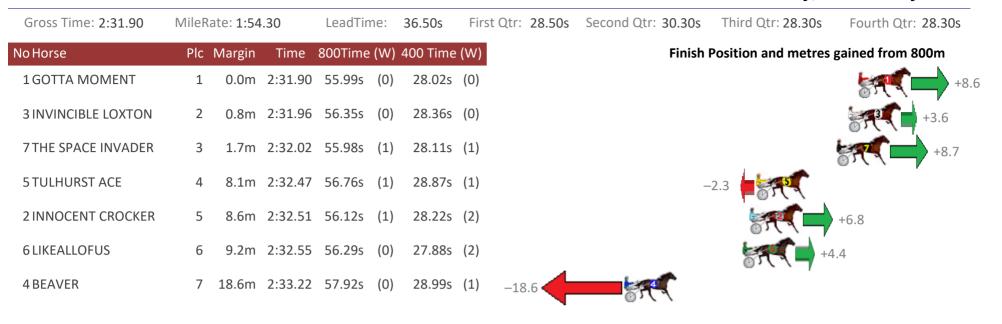

# Albion Park Race 8 Distance 1660m

Tuesday, 28 January 2020

| Gross Time: 1:57.90  | MileRa | ate: 1:54 | .30     | LeadTin | ne: | 3.20s    | First Qtr: 27.50s | Second Qtr: 30.50s | Third Qtr: 28.40s   | Fourth Qtr: 28.30s |
|----------------------|--------|-----------|---------|---------|-----|----------|-------------------|--------------------|---------------------|--------------------|
| No Horse             | Plc    | Margin    | Time    | 800Time | (W) | 400 Time | (W)               | Finish             | Position and metres | gained from 800m   |
| 6 ARTHUR LOWE        | 1      | 0.0m      | 1:57.90 | 55.03s  | (2) | 27.80s   | (2)               |                    |                     | +23.6              |
| 2 ILLAWONG DREAMTIM  | 2      | 0.5m      | 1:57.94 | 56.44s  | (0) | 28.02s   | (0)               |                    |                     | +3.7               |
| 4 CHAPTER ONE        | 3      | 1.5m      | 1:58.01 | 56.81s  | (0) | 28.41s   | (0)               |                    | -1.5                | 100 C              |
| 10 SOME EXCUSESOMEW  | 4      | 2.3m      | 1:58.06 | 56.27s  | (1) | 27.97s   | (1)               |                    | į                   | +6.1               |
| 1 MAJOR CURRENCY     | 5      | 2.3m      | 1:58.06 | 56.27s  | (0) | 27.85s   | (0)               |                    | ł                   | +6.1               |
| 11 GOD SAKE          | 6      | 4.1m      | 1:58.19 | 55.79s  | (1) | 27.49s   | (1)               |                    | 57                  | +12.9              |
| 12 HEZ RAZOR SHARP   | 7      | 4.3m      | 1:58.20 | 55.50s  | (1) | 27.76s   | (2)               |                    | 5                   | +16.9              |
| 9 SIR JULIAN         | 8      | 5.3m      | 1:58.27 | 56.18s  | (0) | 27.77s   | (0)               |                    | 50                  | +7.3               |
| 3 BEAU CISHLOM       | 9      | 5.8m      | 1:58.31 | 56.20s  | (1) | 27.90s   | (1)               |                    | SPP (               | +7.0               |
| 7 TOMEARA            | 10     | 9.0m      | 1:58.54 | 56.13s  | (0) | 27.71s   | (0)               |                    |                     | +8.0               |
| 5 NEWMERELLA SHARKIE | 11     | 9.1m      | 1:58.54 | 57.06s  | (1) | 28.76s   | (1)               | -5.1               |                     |                    |