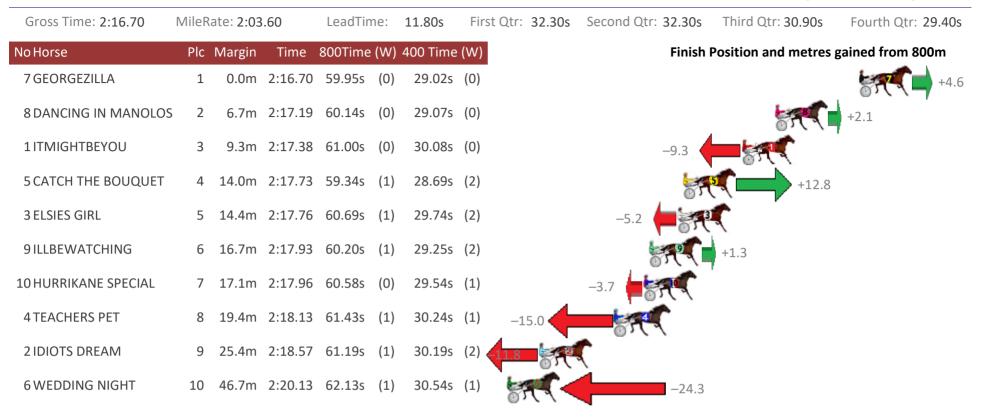

### Redcliffe Race 1 Distance 1780m

Thursday, 6 February 2020







Home of Australian Harness Sectionals

Get your sectionals delivered to your inbox daily

Check out www.pjdata.com.au

### Redcliffe Race 2 Distance 1780m

Thursday, 6 February 2020







# Home of Australian Harness Sectionals

Get your sectionals delivered to your inbox daily

Check out www.pjdata.com.au

### Redcliffe Race 3 Distance 1780m

Thursday, 6 February 2020

| Gross Time: 2:14.60 | MileRate: 2:01.70 | LeadTime: 11.50s     | First Qtr: 32.10s | Second Qtr: 31.70s | Third Qtr: 29.80s   | Fourth Qtr: 29.50s |
|---------------------|-------------------|----------------------|-------------------|--------------------|---------------------|--------------------|
| No Horse            | Plc Margin Time   | 800Time (W) 400 Time | e (W)             | Finish F           | Position a