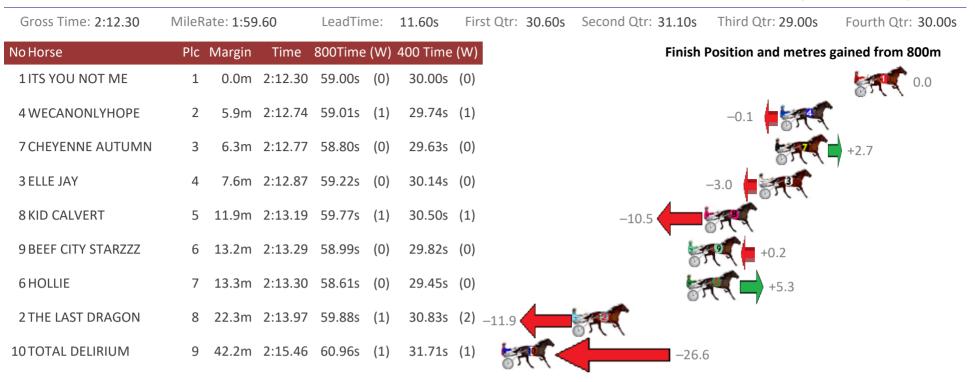

### Redcliffe Race 1 Distance 1780m

Thursday, 6 February 2020







Home of Australian Harness Sectionals

Get your sectionals delivered to your inbox daily

Check out www.pjdata.com.au

### Redcliffe Race 2 Distance 1780m

Thursday, 6 February 2020







# Home of Australian Harness Sectionals

Get your sectionals delivered to your inbox daily

Check out www.pjdata.com.au

### Redcliffe Race 3 Distance 1780m

Thursday, 6 February 2020

| Gross Time: 2:14.60 | MileRate: 2:01.70 | LeadTime: 11.50s     | First Qtr: 32.10s | Second Qtr: 31.70s | Third Qtr: 29.80s   | Fourth Qtr: 29.50s |
|---------------------|-------------------|----------------------|-------------------|--------------------|---------------------|--------------------|
| No Horse            | Plc Margin Time   | 800Time (W) 400 Time | e (W)             | Finish F           | Position and metres | gained from 800m   |
| 6 FOREVER ROCKING   | 1 0.0m 2:14.60    | 58.01s (1) 28.54s    | (2)               |                    |                     | +17.4              |
| 1 F