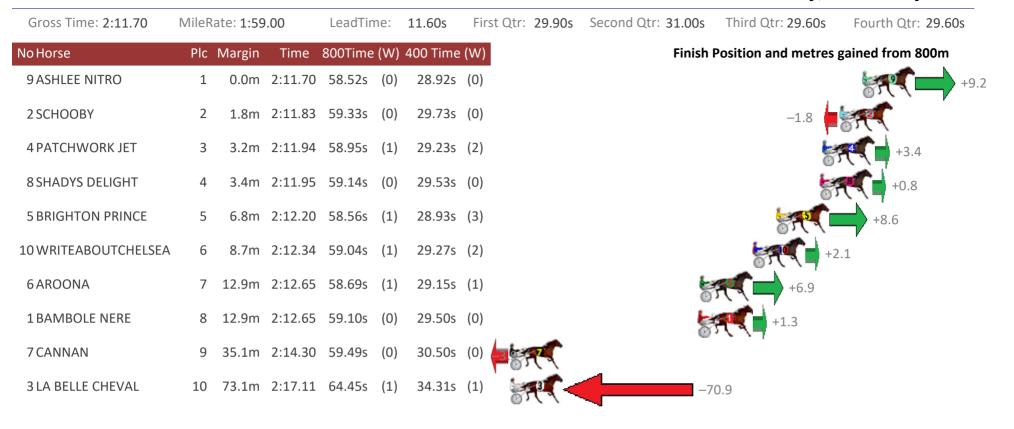

## Redcliffe Race 6 Distance 2040m

Thursday, 6 February 2020

| Gross Time: 2:30.20  | MileRate: 1:58.50 | LeadTime: 30.40s     | First Qtr: 30.20s | Second Qtr: 30.30s | Third Qtr: 30.00s   | Fourth Qtr: 29.30s |
|----------------------|-------------------|----------------------|-------------------|--------------------|---------------------|--------------------|
| No Horse             | Plc Margin Time   | 800Time (W) 400 Time | e (W)             | Finish             | Position and metres | gained from 800m   |
| 8 MISTER HART        | 1 0.0m 2:30.20    | 0 58.31s (1) 28.77s  | (2)               |                    |                     | +13.4              |
| 9 BEACH GODDESS      | 2 1.3m 2:30.30    | 0 59.34s (1) 29.34s  | (1)               |                    | -0.5                | ST.                |
| 4 DONNY JONES        | 3 3.1m 2:30.43    | 3 59.22s (0) 29.22s  | (0)               |                    |                     | +1.1               |
| 1 THERESACHANCE      | 4 4.6m 2:30.54    | 4 59.64s (0) 29.64s  | (0)               |                    | -4.6 🛑 😽 💎          | ¢ (                |
| 5 CONDAFEW           | 5 4.7m 2:30.54    | 4 58.71s (0) 28.90s  | (1)               |                    |                     | +7.9               |
| 3 CAMROLLER          | 6 6.0m 2:30.64    | 4 59.37s (1) 29.33s  | (1)               |                    | -1.0                | r                  |
| 7 SPRINGFIELD SPIRIT | 7 6.9m 2:30.72    | 1 59.19s (0) 29.19s  | (0)               |                    | ST.                 | +1.5               |
| 6 BEEF CITY BLAZE    | 8 7.1m 2:30.72    | 2 58.49s (1) 28.99s  | (3)               |                    | 579                 | +10.9              |
| 2 KARLOO MAC         | 9 18.1m 2:31.53   | 3 59.96s (1) 29.72s  | (2) -8.9          |                    |                     | r                  |