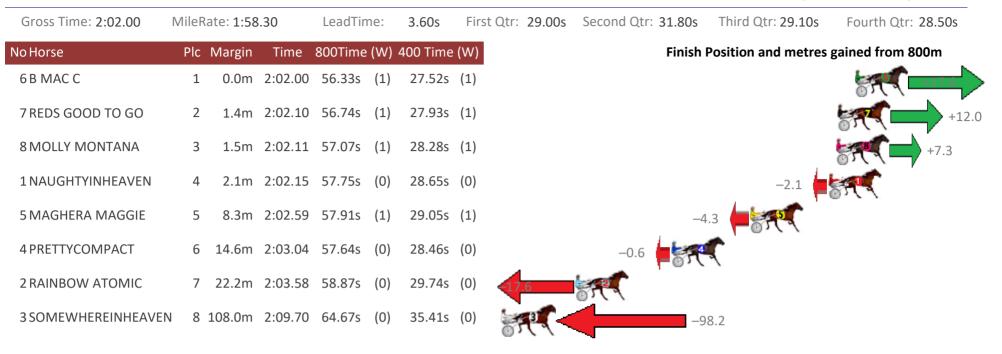

#### Albion Park Race 6 Distance 1660m

Friday, 7 February 2020

Gross Time: 1:59.20 MileRate: 1:55.50 LeadTime: 3.40s First Qtr: 27.60s Second Qtr: 30.40s Third Qtr: 29.10s Fourth Qtr: 28.70s Finish Position and metres gained from 800m No Horse Plc Margin Time 800Time (W) 400 Time (W) 0.0 0.0m 1:59.20 57.80s **6 FEARLESS FAITH** (0) 1 28.70s (0) **7 CHEESANDKISSES** 2 12.6m 2:00.10 57.15s (1) 28.04s (2) +9.09 FAVOURITEHIGHLIGHT 3 16.3m 2:00.37 57.78s (1)28.68s (2) 8 SOMEHOWSOMEWAY 4 18.0m 2:00.49 58.10s (0)28.90s (0) 21.1m 2:00.71 58.44s **3 BROKEN ARK** 5 (1) 29.32s (2) **1 TULHURST KATE** 30.4m 2:01.38 59.33s (0) 6 30.12s (0) -21.2 **2 FEEL THE THUNDER** 7 33.3m 2:01.59 59.89s (0) 30.63s (0) -28.9 **4 SHESFEELINPRECIOUS** 8 47.4m 2:02.60 60.65s (1) 31.43s (1) -39.4