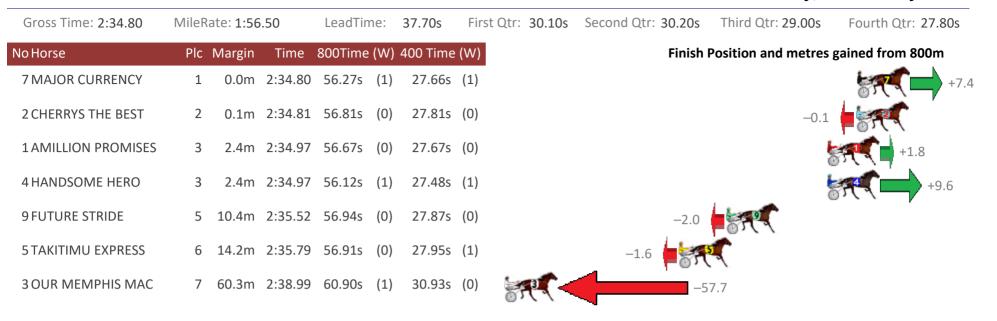

#### Friday, 7 February 2020

| Gross Time: 2:38.40  | MileRate: 1:59.20 | LeadTime: 39.20s       | First Qtr: 32.00s Second Qtr: 30.80s Third Qtr: 28.40s Fourth Qtr: 28.00s |
|----------------------|-------------------|------------------------|---------------------------------------------------------------------------|
| No Horse             | Plc Margin Time   | e 800Time (W) 400 Time | e (W) Finish Position and metres gained from 800m                         |
| 7 TRUE STEPPER       | 1 0.0m 2:38.4     | 0 56.40s (0) 28.00s    | 5 (O) 5 (O)                                                               |
| 9 MEGA STAR          | 2 21.0m 2:39.8    | 7 56.92s (1) 28.53s    | 5 (1) -7.4                                                                |
| 5 GHOST GUM          | 3 21.4m 2:39.9    | 0 57.27s (1) 28.87s    | (1) _12.4                                                                 |
| 2 INCITER            | 4 21.7m 2:39.9    | 2 57.59s (0) 29.09s    | (0) -16 <u>.9 572 (</u>                                                   |
| 8 WANJIRU            | 5 25.7m 2:40.2    | 0 56.96s (1) 28.58s    |                                                                           |
| 4 SIR SEMPER FIDELIS | 6 29.5m 2:40.4    | 6 57.48s (0) 28.88s    | <b>(0)</b> –15.3                                                          |
| 3 ELZBOY             | 7 31.8m 2:40.6    | 3 58.32s (1) 29.89s    | -27.2                                                                     |
| 1 OUR CHAMPION       | 8 36.3m 2:40.9    | 4 58.30s (0) 29.72s    | <b>(0)</b> –26.9                                                          |
| 6 A ROCKNROLL LEGACY | 9 43.1m 2:41.4    | 2 58.31s (2) 29.85s    | -27.1                                                                     |