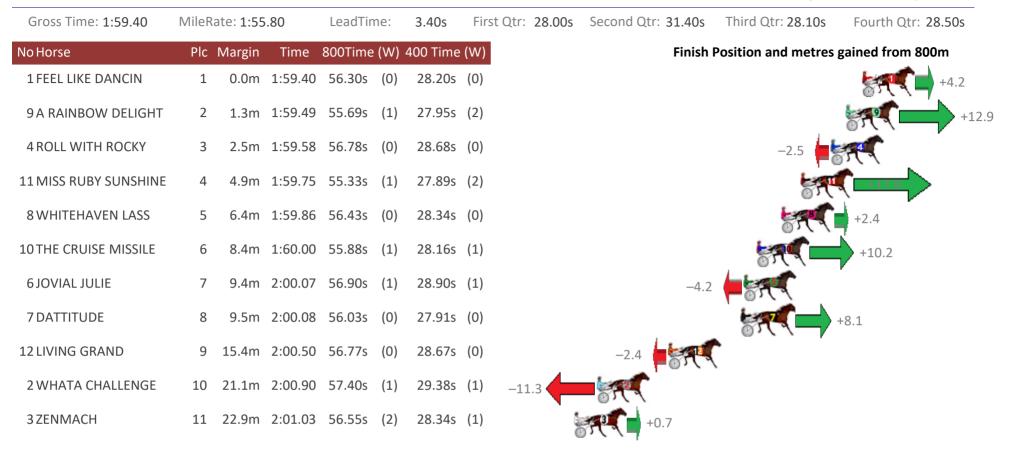

# Albion Park Race 2 Distance 1660m

Friday, 7 February 2020

| Gross Time: 1:59.60 | MileR | ate: 1:55 | 5.90    | LeadTime   | : 3.40s    | First Qtr: 27.60s | Second Qtr: 32.30s | Third Qtr: 28.20s   | Fourth Qtr: 28.10s |
|---------------------|-------|-----------|---------|------------|------------|-------------------|--------------------|---------------------|--------------------|
| No Horse            | Plc   | Margin    | Time    | 800Time (V | V) 400 Tir | ne (W)            | Finish             | Position and metres | gained from 800m   |
| 1 THREE MUGS IN     | 1     | 0.0m      | 1:59.60 | 56.00s (   | 0) 27.80   | )s (0)            |                    |                     | +4.2               |
| 6 INTRANSIT         | 2     | 1.7m      | 1:59.72 | 55.24s (   | 2) 27.62   | es (2)            |                    |                     | +15.1              |
| 3 COLOMBIAN GOLD    | 3     | 2.3m      | 1:59.76 | 56.46s (   | 0) 28.26   | is (0)            |                    | -2.3                | FR.                |
| 7 MAYWYNS BEST      | 4     | 3.0m      | 1:59.81 | 55.61s (   | 2) 28.03   | s (2)             |                    |                     | +9.8               |
| 9 PACIFIC DRUMS     | 5     | 3.4m      | 1:59.84 | 55.54s (   | 1) 27.38   | 3s (2)            |                    |                     | +10.8              |
| 5 INVINCIBLE LOXTON | 6     | 3.7m      | 1:59.86 | 56.53s (   | 1) 28.36   | is (1)            |                    | -3.3                | e (                |
| 4 KURAHAUPO GAMBLE  | R 7   | 3.8m      | 1:59.87 | 56.22s (   | 1) 28.00   | )s (1)            |                    | 5                   | +1.2               |
| 8 SPIKE BROMAC      | 8     | 4.3m      | 1:59.90 | 56.01s (   | 0) 27.78   | 3s (0)            |                    | 5                   | +4.1               |
| 2 HEZ RAZOR SHARP   | 9     | 6.7m      | 2:00.07 | 56.11s (   | 1) 27.91   | .s (1)            |                    | 100 M               | +2.7               |
| 10 PSYCHEDELIC      | 10    | 9.8m      | 2:00.29 | 56.10s (   | 0) 27.88   | 3s (0)            |                    | +2.8                | r                  |
| 11 OUTLAW FELLA     | 11    | 11.5m     | 2:00.41 | 55.91s (   | 0) 27.62   | es (0)            |                    | +5.5                |                    |