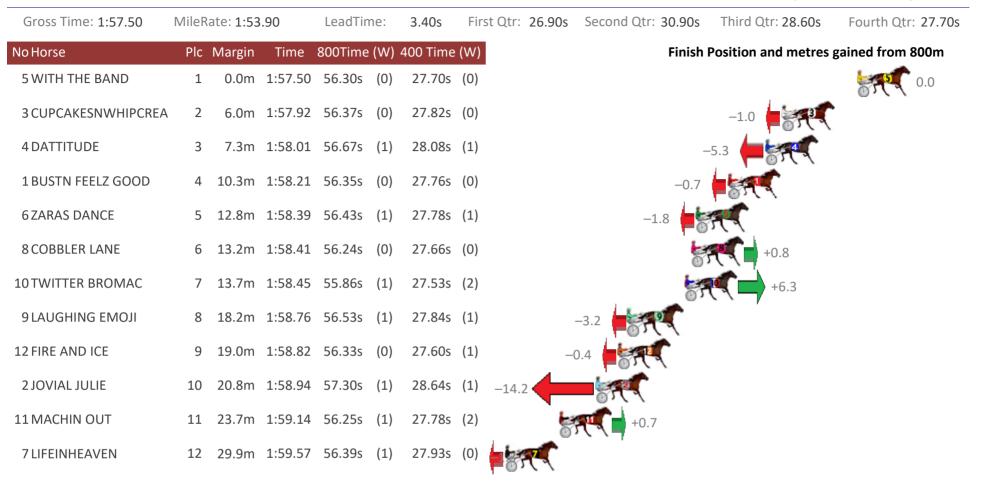

7 | 55.52s  | (1) | 27.79s   | (1)               |                    | +5.4                |                    |
| 10 GOD SAKE         | 10    | 15.3m     | 1:58.69 | 55.54s  | (1) | 27.75s   | (1)               | ST.                | +5.1                |                    |
| 11 LIVE ATOM        | 11    | 16.9m     | 1:58.80 | 55.28s  | (1) | 28.02s   | (2)               |                    | +8.9                |                    |
| 12 GREGS LEGACY     | 12    | 43.3m     | 2:00.67 | 56.80s  | (1) | 30.21s   | (2)               | -12.9              |                     |                    |





Home of Australian Harness Sectionals

Get your sectionals delivered to your inbox daily

Check out www.pjdata.com.au

#### Albion Park Race 2 Distance 1660m

Friday, 21 February 2020









# Home of Australian Harness Sectionals

Get your sectionals delivered to your inbox daily

Check out www.pjdata.com.au

# Albion Park Race 3 Distance 2138m

Friday, 21 February 2020

| Gross Time: 2:34.10   | MileR | ate: 1:56 | 5.00    | LeadTin | ne: | 37.00s   | First ( | Qtr: 30.10s | Second Qtr: 2 | 29.90s | Third Qtr: 28.30s  | Fourth Qtr: 28.80s |
|-----------------------|-------|-----------|---------|---------|-----|----------|---------|-------------|---------------|--------|--------------------|--------------------|
| No Horse              | Plc   | Margin    | Time    | 800Time | (W) | 400 Time | (W)     |             |               | Finish | Position and metre | s gained from 800m |
| 3 TELL THE LINESMEN   | 1     | 0.0m      | 2:34.10 | 56.53s  | (1) | 28.18s   | (1)