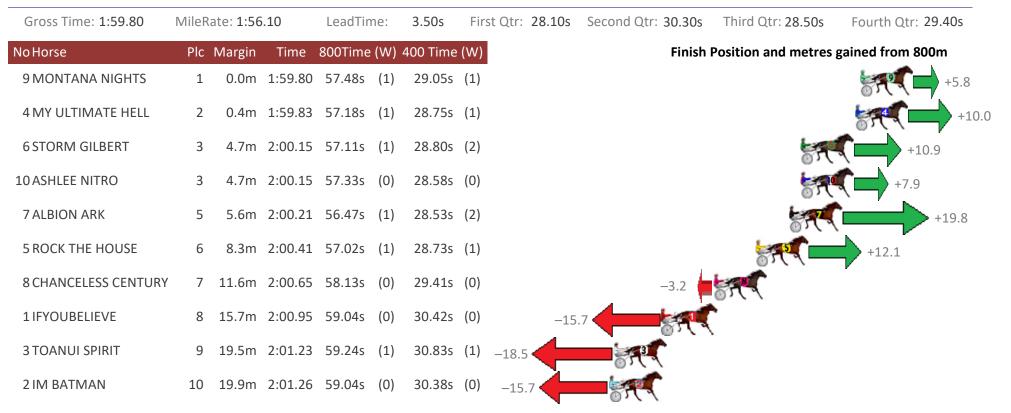

#### Albion Park Race 4 Distance 1660m

Tuesday, 10 March 2020

Sectionals Powered by

Home of Australian Harness Sectionals

Get your sectionals delivered to your inbox daily

Check out www.pjdata.com.au