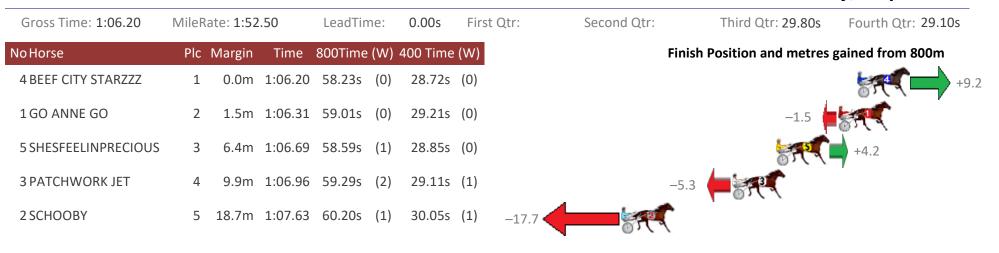

#### Redcliffe Race 6 Distance 947m

Wednesday, 1 April 2020

Sectionals Powered by

Home of Australian Harness Sectionals

Get your sectionals delivered to your inbox daily

Check out www.pjdata.com.au