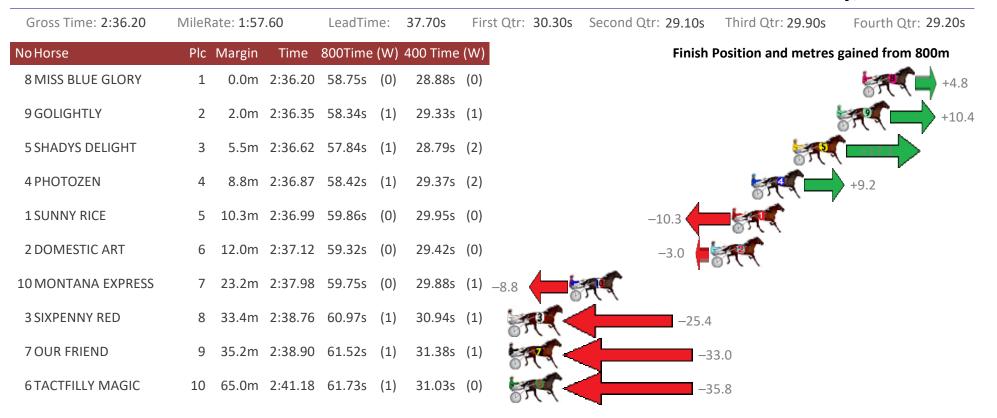

#### Albion Park Race 6 Distance 2138m

Tuesday, 2 June 2020

Sectionals Powered by

Home of Australian Harness Sectionals

Get your sectionals delivered to your inbox daily

Check out www.pjdata.com.au