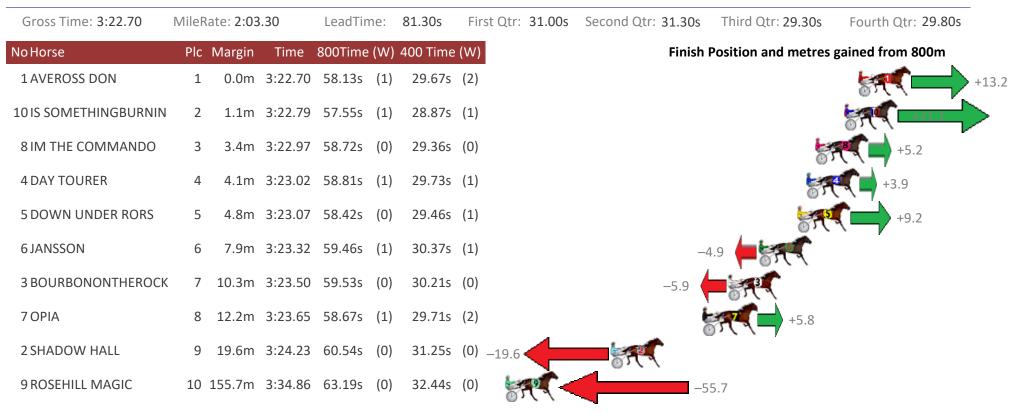

#### Albion Park Race 2 Distance 2647m

Tuesday, 30 June 2020

Sectionals Powered by

Get your sectionals delivered to your inbox daily

Check out www.pjdata.com.au