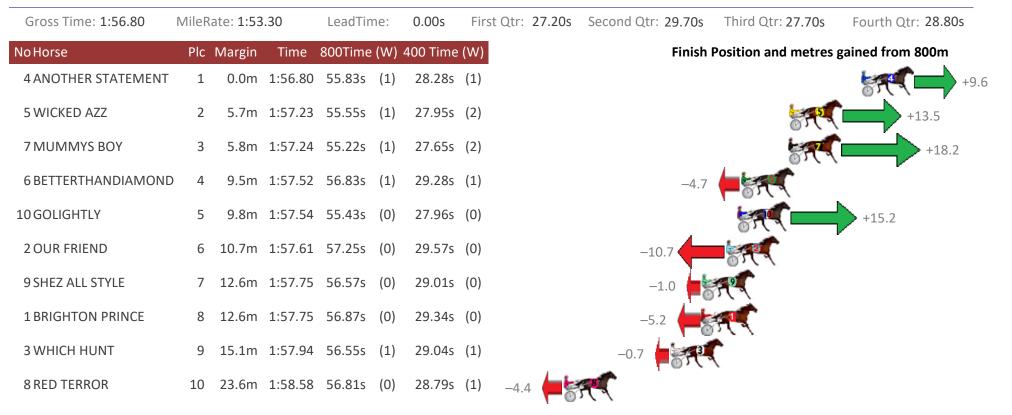

#### Albion Park Race 8 Distance 1660m

Tuesday, 30 June 2020

Sectionals Powered by

Home of Australian Harness Sectionals

Get your sectionals delivered to your inbox daily

Check out www.pjdata.com.au