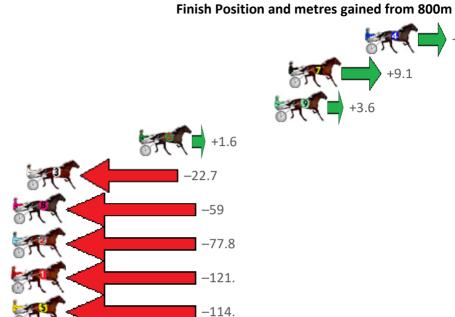

# Wednesday, 29 July 2020

| Gross Time: 2:31.80 | MileRate: | 1:59.70     | LeadTim | ie:   | 31.60s   | First Qtr: 30 | 0.90s | Second Qtr: 31.00s | Third Qtr: 28.90s   | Fourth Qtr: 29.40s                                                                                                                                                                                                                                                                                                                                                                                                                                                                                                                                                                                                                                                                                                                                                                                                                                                                                                                                                                                                                                                                                                                                                                                                                                                                                                                                                                                                                                                                                                                                                                                                                                                                                                                                                                                                                                                                                                                                                                                                                                                                                                             |
|---------------------|-----------|-------------|---------|-------|----------|---------------|-------|--------------------|---------------------|--------------------------------------------------------------------------------------------------------------------------------------------------------------------------------------------------------------------------------------------------------------------------------------------------------------------------------------------------------------------------------------------------------------------------------------------------------------------------------------------------------------------------------------------------------------------------------------------------------------------------------------------------------------------------------------------------------------------------------------------------------------------------------------------------------------------------------------------------------------------------------------------------------------------------------------------------------------------------------------------------------------------------------------------------------------------------------------------------------------------------------------------------------------------------------------------------------------------------------------------------------------------------------------------------------------------------------------------------------------------------------------------------------------------------------------------------------------------------------------------------------------------------------------------------------------------------------------------------------------------------------------------------------------------------------------------------------------------------------------------------------------------------------------------------------------------------------------------------------------------------------------------------------------------------------------------------------------------------------------------------------------------------------------------------------------------------------------------------------------------------------|
| No Horse            | Plc Ma    | rgin Time   | 800Time | (W) 4 | 100 Time | (W)           |       | Finish             | Position and metres | gained from 800m                                                                                                                                                                                                                                                                                                                                                                                                                                                                                                                                                                                                                                                                                                                                                                                                                                                                                                                                                                                                                                                                                                                                                                                                                                                                                                                                                                                                                                                                                                                                                                                                                                                                                                                                                                                                                                                                                                                                                                                                                                                                                                               |
| 7 MOUNT HERCULES    | 1 0       | .0m 2:31.80 | 58.00s  | (0)   | 29.09s   | (0)           |       |                    |                     | +4.2                                                                                                                                                                                                                                                                                                                                                                                                                                                                                                                                                                                                                                                                                                                                                                                                                                                                                                                                                                                                                                                                                                                                                                                                                                                                                                                                                                                                                                                                                                                                                                                                                                                                                                                                                                                                                                                                                                                                                                                                                                                                                                                           |
| 3 NIKALONG HENRY    | 2 0       | .5m 2:31.84 | 58.02s  | (1)   | 29.16s   | (1)           |       |                    |                     | +3.9                                                                                                                                                                                                                                                                                                                                                                                                                                                                                                                                                                                                                                                                                                                                                                                                                                                                                                                                                                                                                                                                                                                                                                                                                                                                                                                                                                                                                                                                                                                                                                                                                                                                                                                                                                                                                                                                                                                                                                                                                                                                                                                           |
| 1 BETTOR SPORT      | 3 1       | .7m 2:31.93 | 58.42s  | (0)   | 29.52s   | (0)           |       |                    | -1.7                | STORE OF THE PERSON OF THE PER |
| 5 LA PISTOLA        | 4 3       | .8m 2:32.09 | 57.58s  | (0)   | 28.71s   | (0)           |       |                    | 67                  | +10.0                                                                                                                                                                                                                                                                                                                                                                                                                                                                                                                                                                                                                                                                                                                                                                                                                                                                                                                                                                                                                                                                                                                                                                                                                                                                                                                                                                                                                                                                                                                                                                                                                                                                                                                                                                                                                                                                                                                                                                                                                                                                                                                          |
| 8 CAPITALIZE        | 5 5       | .1m 2:32.19 | 58.02s  | (0)   | 29.16s   | (0)           |       |                    | 8 E                 | +3.9                                                                                                                                                                                                                                                                                                                                                                                                                                                                                                                                                                                                                                                                                                                                                                                                                                                                                                                                                                                                                                                                                                                                                                                                                                                                                                                                                                                                                                                                                                                                                                                                                                                                                                                                                                                                                                                                                                                                                                                                                                                                                                                           |
| 4TOO GOOD FOR YOU   | 6 7       | .5m 2:32.38 | 58.22s  | (1)   | 29.30s   | (1)           |       |                    | STE C               | +1.1                                                                                                                                                                                                                                                                                                                                                                                                                                                                                                                                                                                                                                                                                                                                                                                                                                                                                                                                                                                                                                                                                                                                                                                                                                                                                                                                                                                                                                                                                                                                                                                                                                                                                                                                                                                                                                                                                                                                                                                                                                                                                                                           |
| 9 NON PASSARE       | 7 27      | .7m 2:33.94 | 59.32s  | (1)   | 30.39s   | (1)           |       | -14.1              |                     |                                                                                                                                                                                                                                                                                                                                                                                                                                                                                                                                                                                                                                                                                                                                                                                                                                                                                                                                                                                                                                                                                                                                                                                                                                                                                                                                                                                                                                                                                                                                                                                                                                                                                                                                                                                                                                                                                                                                                                                                                                                                                                                                |