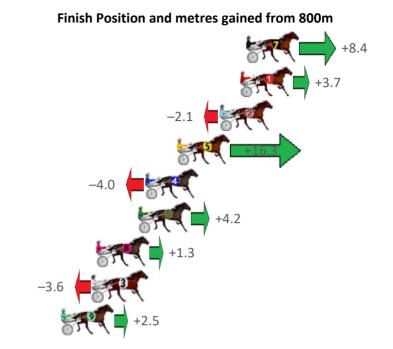

**Sectionals** Powered by

**Home of Australian Harness Sectionals** 

Get your sectionals delivered to your inbox daily Check out www.pjdata.com.au

| Gross Time: 2:13.60 | MileR | ate: 2:00 | .80     | LeadTin | ne: | 11.70s   | First Qtr: | 30.30s | Second Qtr: 3 | 31.40s    | Third Qtr: 29.90s  | Fourth Qtr: 30.30s |
|---------------------|-------|-----------|---------|---------|-----|----------|------------|--------|---------------|-----------|--------------------|--------------------|
| No Horse            | Plc   | Margin    | Time    | 800Time | (W) | 400 Time | (W)        |        |               | Finish Po | osition and metres | gained from 800m   |
| 1 ALLY PINK         | 1     | 0.0m      | 2:13.60 | 59.89s  | (0) | 29.95s   | (0)        |        |               |           |                    | +4.2               |
| 2 TASCOTT TERROR    | 2     | 0.5m      | 2:13.64 | 59.77s  | (1) | 30.17s   | (1)        |        |               |           |                    | +5.7               |
| 5 TALENT IN SPADES  | 3     | 0.5m      | 2:13.64 | 60.24s  | (0) | 30.34s   | (0)        |        |               |           | -0.5               |                    |
| 7 DUCHESS DOWNUNDE  | 4     | 7.8m      | 2:14.22 | 60.14s  | (0) | 30.19s   | (0)        |        |               |           |                    | +0.8               |
| 6 VALKYRIE HANOVER  | 5     | 11.1m     | 2:14.48 | 60.04s  | (0) | 30.02s   | (0)        |        |               |           | +2.1               |                    |
| 9 CATCH THE BOUQUET | 6     | 14.8m     | 2:14.77 | 59.75s  | (1) | 30.51s   | (2)        |        |               | SF(*      | +6.0               |                    |
| 8 ELSIES GIRL       | 7     | 19.6m     | 2:15.15 | 60.45s  | (1) | 31.34s   | (2)        | -3.    | .4            |           | r                  |                    |
| 4 MAYWYNS HONEY     | 8     | 21.3m     | 2:15.29 | 60.91s  | (1) | 31.35s   | (1) _g     | .5     |               |           |                    |                    |
| 3 CRIKEY CAM        | 9     | 30.7m     | 2:16.04 | 61.05s  | (0) | 31.11s   | (0)        | P      | -11.3         |           |                    |                    |