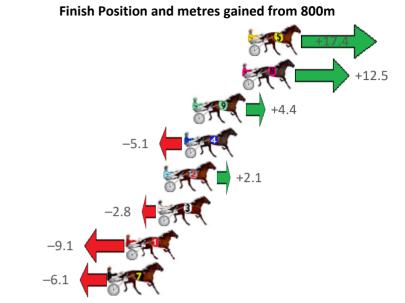

**Sectionals** Powered by

**Home of Australian Harness Sectionals** 

Get your sectionals delivered to your inbox daily

Check out www.pjdata.com.au

| Gross Time: 2:29.60 | MileRate: 1:58.00 | 00 LeadTim     | ne: 29.50s   | First Qtr: 29.80s | Second Qtr: 30.30s | Third Qtr: 29.20s      | Fourth Qtr: 30.80s |
|---------------------|-------------------|----------------|--------------|-------------------|--------------------|------------------------|--------------------|
| No Horse            | Plc Margin        | Time 800Time   | (W) 400 Time | (W)               | Finish I           | Position and metres ga | ained from 800m    |
| 6THEARTOFINFUSION   | 1 0.0m 2          | 2:29.60 60.00s | (1) 30.80s   | (1)               |                    |                        | 0.0                |
| 9 ASHKII            | 2 2.8m 2          | 2:29.83 59.27s | (1) 30.36s   | (2)               |                    | 67                     | +9.8               |
| 8 BEEF CITY BLAZE   | 3 6.0m 2          | 2:30.08 59.15s | (1) 30.28s   | (2)               |                    |                        | +11.4              |
| 4 SONNY ORLANDO     | 4 9.6m 2          | 2:30.37 60.09s | (1) 30.91s   | (1)               | -1.2               |                        | r                  |
| 1 EARL JUJON        | 5 10.6m 2         | 2:30.45 60.10s | (0) 30.82s   | (0)               | -1.4               | SA T                   |                    |
| 2 MICHAELS DESIRE   | 6 11.2m 2         | 2:30.50 60.52s | (1) 31.34s   | (2)               | -7.0               |                        |                    |
| 5 RIVERLEIGH ROCKET | 7 19.1m 2         | 2:31.14 61.39s | (0) 32.20s   | (0) -18.7         | <b></b>            |                        |                    |
| 7 INNER LIGHT       | 8 98.9m 2         | 2:37.57 66.33s | (0) 37.35s   | (1)               | -8                 | 4.9                    |                    |
| 3 LA SAFRON         | 9 149.3m 2        | 2:41.63 70.79s | (0) 41.77s   | (0)               | -1                 | 44.                    |                    |