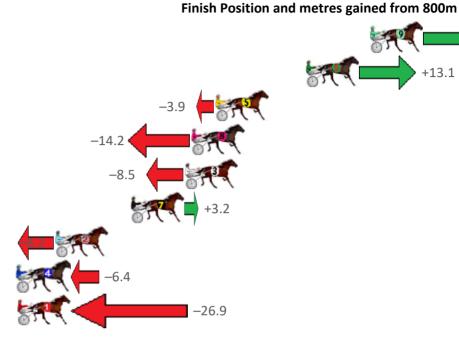

# Wednesday, 29 July 2020

Third Qtr: 29,40s LeadTime: 30.40s Gross Time: 2:31.10 MileRate: 1:59.20 First Qtr: 30.50s Second Qtr: 30.80s Fourth Qtr: 30.00s

| No Horse           | Plc | Margin | Time    | 800Time | (W) | 400 Time | (W) |
|--------------------|-----|--------|---------|---------|-----|----------|-----|
| 4 ARMA AUGUSTUS    | 1   | 0.0m   | 2:31.10 | 58.93s  | (1) | 30.00s   | (0) |
| 7 FAIREACHDAINN    | 2   | 6.1m   | 2:31.58 | 58.73s  | (1) | 29.50s   | (0) |
| 9 WHATA REACTOR    | 3   | 7.2m   | 2:31.67 | 59.13s  | (1) | 30.10s   | (0) |
| 6 IM SANDY BAY     | 4   | 18.0m  | 2:32.51 | 59.28s  | (1) | 30.22s   | (1) |
| 3 CARIBBEAN ROCKET | 5   | 26.9m  | 2:33.21 | 61.08s  | (0) | 30.43s   | (1) |
| 8 NEVASANO         | 6   | 74.1m  | 2:36.92 | 63.70s  | (0) | 33.24s   | (0) |
| 2 CAMPBELL BEST    | 7   | 77.8m  | 2:37.21 | 65.14s  | (0) | 34.33s   | (0) |
| 1STAR OF WONDER    | 8   | 132.8m | 2:41.54 | 68.38s  | (0) | 36.91s   | (0) |
| 5 GRINYDONTCHA     | 9   | 135.1m | 2:41.72 | 67.87s  | (0) | 36.42s   | (0) |