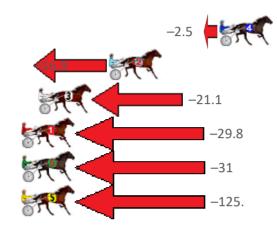

| No Horse             | Plc | Margin | Time    | 800Time | (W) | 400 Time | (W) |
|----------------------|-----|--------|---------|---------|-----|----------|-----|
| 8 CAPTAIN CRUSADER   | 1   | 0.0m   | 2:12.20 | 57.50s  | (0) | 27.40s   | (0) |
| 4 LETS TORQUE A DEAL | 2   | 12.3m  | 2:13.09 | 57.68s  | (1) | 27.69s   | (2) |
| 2 UGOTTAWANTIT       | 3   | 21.1m  | 2:13.72 | 58.71s  | (0) | 28.52s   | (0) |
| 3 PORTSEA PRINCE     | 4   | 26.7m  | 2:14.13 | 59.01s  | (1) | 28.93s   | (1) |
| 1 HURRIKANE KING     | 5   | 38.4m  | 2:14.97 | 59.63s  | (0) | 29.32s   | (0) |
| 6 DEVILISH CHILD     | 6   | 43.3m  | 2:15.32 | 59.67s  | (0) | 28.80s   | (0) |
| 5 THEMOSTESS         | 7   | 141.1m | 2:22.38 | 66.50s  | (1) | 35.25s   | (1) |

# Finish Position and metres gained from 800m

**Sectionals** Powered by

**Home of Australian Harness Sectionals** 

Get your sectionals delivered to your inbox daily