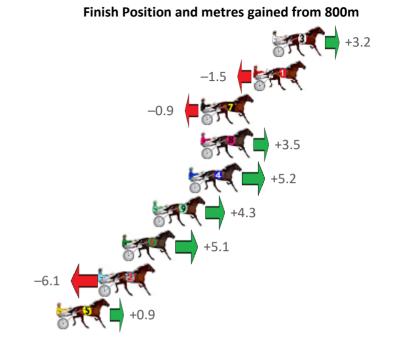

# Wednesday, 29 July 2020

| Gross Time: 2:31.80 | MileRate: | 1:59.70     | LeadTim | ie:   | 31.60s   | First Qtr: 30 | 0.90s | Second Qtr: 31.00s | Third Qtr: 28.90s   | Fourth Qtr: 29.40s                                                                                                                                                                                                                                                                                                                                                                                                                                                                                                                                                                                                                                                                                                                                                                                                                                                                                                                                                                                                                                                                                                                                                                                                                                                                                                                                                                                                                                                                                                                                                                                                                                                                                                                                                                                                                                                                                                                                                                                                                                                                                                             |
|---------------------|-----------|-------------|---------|-------|----------|---------------|-------|--------------------|---------------------|--------------------------------------------------------------------------------------------------------------------------------------------------------------------------------------------------------------------------------------------------------------------------------------------------------------------------------------------------------------------------------------------------------------------------------------------------------------------------------------------------------------------------------------------------------------------------------------------------------------------------------------------------------------------------------------------------------------------------------------------------------------------------------------------------------------------------------------------------------------------------------------------------------------------------------------------------------------------------------------------------------------------------------------------------------------------------------------------------------------------------------------------------------------------------------------------------------------------------------------------------------------------------------------------------------------------------------------------------------------------------------------------------------------------------------------------------------------------------------------------------------------------------------------------------------------------------------------------------------------------------------------------------------------------------------------------------------------------------------------------------------------------------------------------------------------------------------------------------------------------------------------------------------------------------------------------------------------------------------------------------------------------------------------------------------------------------------------------------------------------------------|
| No Horse            | Plc Ma    | rgin Time   | 800Time | (W) 4 | 100 Time | (W)           |       | Finish             | Position and metres | gained from 800m                                                                                                                                                                                                                                                                                                                                                                                                                                                                                                                                                                                                                                                                                                                                                                                                                                                                                                                                                                                                                                                                                                                                                                                                                                                                                                                                                                                                                                                                                                                                                                                                                                                                                                                                                                                                                                                                                                                                                                                                                                                                                                               |
| 7 MOUNT HERCULES    | 1 0       | .0m 2:31.80 | 58.00s  | (0)   | 29.09s   | (0)           |       |                    |                     | +4.2                                                                                                                                                                                                                                                                                                                                                                                                                                                                                                                                                                                                                                                                                                                                                                                                                                                                                                                                                                                                                                                                                                                                                                                                                                                                                                                                                                                                                                                                                                                                                                                                                                                                                                                                                                                                                                                                                                                                                                                                                                                                                                                           |
| 3 NIKALONG HENRY    | 2 0       | .5m 2:31.84 | 58.02s  | (1)   | 29.16s   | (1)           |       |                    |                     | +3.9                                                                                                                                                                                                                                                                                                                                                                                                                                                                                                                                                                                                                                                                                                                                                                                                                                                                                                                                                                                                                                                                                                                                                                                                                                                                                                                                                                                                                                                                                                                                                                                                                                                                                                                                                                                                                                                                                                                                                                                                                                                                                                                           |
| 1 BETTOR SPORT      | 3 1       | .7m 2:31.93 | 58.42s  | (0)   | 29.52s   | (0)           |       |                    | -1.7                | STORE OF THE PERSON OF THE PER |
| 5 LA PISTOLA        | 4 3       | .8m 2:32.09 | 57.58s  | (0)   | 28.71s   | (0)           |       |                    | 67                  | +10.0                                                                                                                                                                                                                                                                                                                                                                                                                                                                                                                                                                                                                                                                                                                                                                                                                                                                                                                                                                                                                                                                                                                                                                                                                                                                                                                                                                                                                                                                                                                                                                                                                                                                                                                                                                                                                                                                                                                                                                                                                                                                                                                          |
| 8 CAPITALIZE        | 5 5       | .1m 2:32.19 | 58.02s  | (0)   | 29.16s   | (0)           |       |                    | 8 E                 | +3.9                                                                                                                                                                                                                                                                                                                                                                                                                                                                                                                                                                                                                                                                                                                                                                                                                                                                                                                                                                                                                                                                                                                                                                                                                                                                                                                                                                                                                                                                                                                                                                                                                                                                                                                                                                                                                                                                                                                                                                                                                                                                                                                           |
| 4TOO GOOD FOR YOU   | 6 7       | .5m 2:32.38 | 58.22s  | (1)   | 29.30s   | (1)           |       |                    | STE C               | +1.1                                                                                                                                                                                                                                                                                                                                                                                                                                                                                                                                                                                                                                                                                                                                                                                                                                                                                                                                                                                                                                                                                                                                                                                                                                                                                                                                                                                                                                                                                                                                                                                                                                                                                                                                                                                                                                                                                                                                                                                                                                                                                                                           |
| 9 NON PASSARE       | 7 27      | .7m 2:33.94 | 59.32s  | (1)   | 30.39s   | (1)           |       | -14.1              |                     |                                                                                                                                                                                                                                                                                                                                                                                                                                                                                                                                                                                                                                                                                                                                                                                                                                                                                                                                                                                                                                                                                                                                                                                                                                                                                                                                                                                                                                                                                                                                                                                                                                                                                                                                                                                                                                                                                                                                                                                                                                                                                                                                |