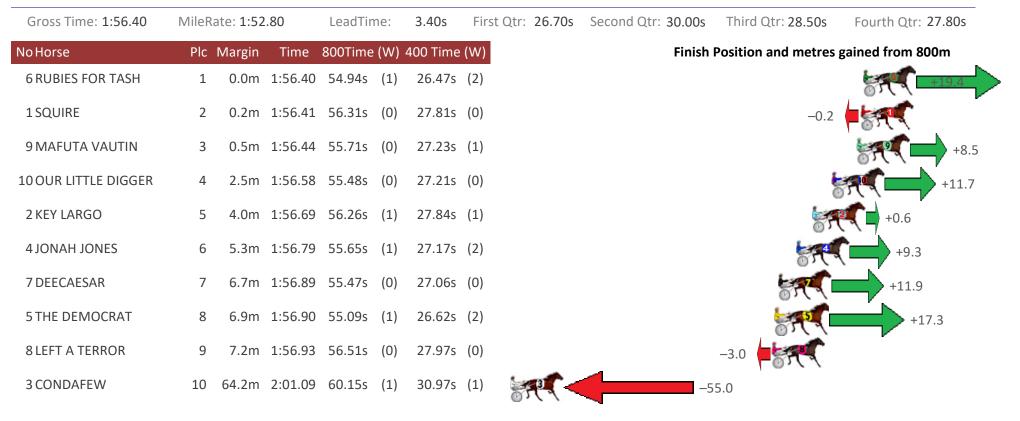

# Albion Park Race 5 Distance 2138m

Saturday, 15 August 2020

| Gross Time: 2:31.10 | MileRate: 1:53.70 |        | LeadTin | .eadTime: 36. |     | First Qtr: 30. | 70s | Second Qtr: 28.60s | Third Qtr: 28.10s | Fourth Qtr: 27.50s  |                  |
|---------------------|-------------------|--------|---------|---------------|-----|----------------|-----|--------------------|-------------------|---------------------|------------------|
| No Horse            | Plc               | Margin | Time    | 800Time       | (W) | 400 Time       | (W) |                    | Finish            | Position and metres | gained from 800m |
| 4 FAME ASSURED      | 1                 | 0.0m   | 2:31.10 | 55.16s        | (1) | 27.17s         | (1) |                    |                   |                     | +6.4             |
| 7 BRIGHT ENERGY     | 2                 | 1.1m   | 2:31.18 | 54.63s        | (1) | 26.86s         | (2) |                    |                   |                     | +14.1            |
| 8 NORTHVIEW HUSTLER | 3                 | 3.7m   | 2:31.37 | 55.10s        | (1) | 27.11s         | (1) |                    |                   |                     | +7.3             |
| 1 LILAC FLASH       | 4                 | 8.6m   | 2:31.72 | 55.61s        | (0) | 27.34s         | (0) |                    | —(                | 0.2                 | ,                |
| 2 SCOOB OPERATOR    | 5                 | 8.6m   | 2:31.72 | 55.25s        | (0) | 27.16s         | (1) |                    |                   |                     | ⊦5.0             |
| 3 SUBTLE DELIGHT    | 6                 | 15.3m  | 2:32.21 | 56.37s        | (0) | 28.11s         | (0) | -                  | -11.1             |                     |                  |
| 6 KID MONTANA       | 7                 | 16.8m  | 2:32.32 | 56.65s        | (1) | 28.65s         | (1) | -15.2              |                   |                     |                  |
| 5 GLENFERRIE HOOD   | 8                 | 24.0m  | 2:32.84 | 57.26s        | (0) | 28.99s         | (0) | 67                 | et 🔶 🚽            | -24.0               |                  |