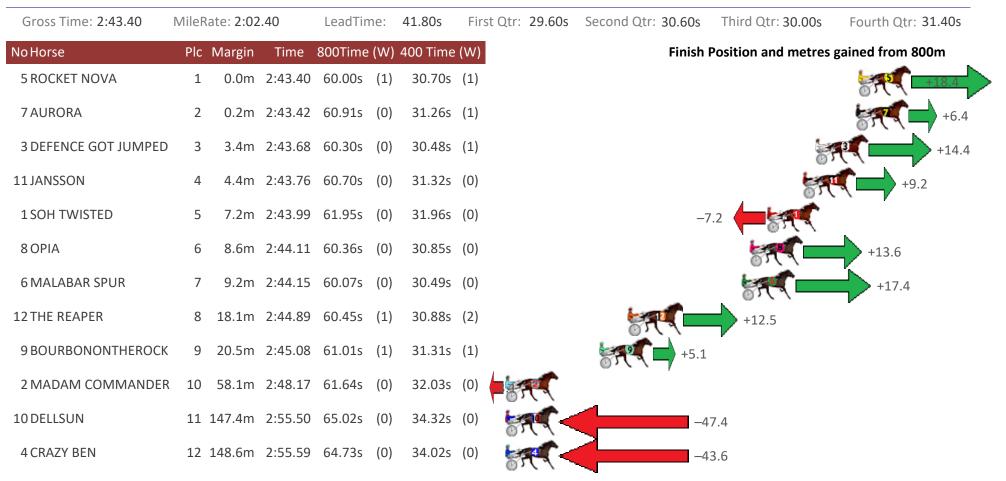

|                     |                    |



Sectionals Powered by



Home of Australian Harness Sectionals

Get your sectionals delivered to your inbox daily

Check out www.pjdata.com.au

#### Albion Park Race 4 Distance 2138m

Friday, 28 August 2020





Sectionals Powered by



Home of Australian Harness Sectionals Get your sectionals delivered to your inbox daily

s contractions

Check out www.pjdata.com.au

# Albion Park Race 5 Distance 1660m

| Gross Time: 1:56.80  | MileRate: 1:53.20 | LeadTime:    | 3.30s Firs   | t Qtr: 26.80s | Second Qtr: 30.60s | Third Qtr: 27.80s   | Fourth Qtr: 28.30s |
|----------------------|-------------------|--------------|--------------|---------------|--------------------|---------------------|--------------------|
| NoHorse              | Plc Margin Time   | 800Time (W)  | 400 Time (W) |               | Finish             | Position and metres | gained from 800m   |
| 3 IDEAL WORLD        | 1 0.0m 1:56.80    | 0 56.10s (0) | 28.30s (0)   |               |                    |                     | 0