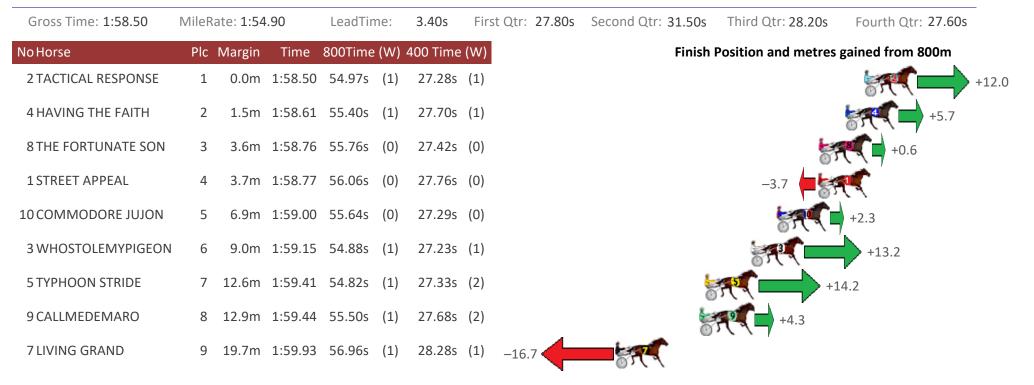

# Albion Park Race 2 Distance 1660m

| Gross Time: 1:57.40 | MileRate: 1:53.80 | LeadTime:      | 3.30s First Qtr: 28.0 | 00s Second Qtr: 31.20s Third Qtr: 27.40s Fourth Qtr: 27.50s |
|---------------------|-------------------|----------------|-----------------------|-------------------------------------------------------------|
| NoHorse             | Plc Margin Tin    | ne 800Time (W) | 400 Time (W)          | Finish Position and metres gained from 800m                 |
| 3 IMASPORTSSTAR     | 1 0.0m 1:57       | .40 54.90s (0) | 27.50s (0)            | 0.0                                                         |
| 4 ROCKNROLL DUDE    | 2 5.9m 1:57       | .83 55.15s (1) | 27.83s (1)            | -3.7                                                        |
| 1 THEARTOFINFUSION  | 3 6.1m 1:57       | .84 55.00s (0) | 27.56s (0)            | -1.5                                                        |
| 8 CONVAIR HUSTLER   | 4 10.4m 1:58      | .15 54.98s (0) | 27.49s (0)            | -1.2                                                        |
| 10 CAUTIVAR         | 5 11.9m 1:58      | .26 54.76s (2) | 27.63s (2)            | +2.1                                                        |
| 6 SMITHSTARS LEXUS  | 6 12.0m 1:58      | .27 55.21s (1) | 27.94s (1)            | -4.6                                                        |
| 9 COOLIE KID        | 7 12.6m 1:58      | .31 54.93s (1) | 27.51s (1)            | -0.4                                                        |
| 2 BLUE MOON RISING  | 8 15.0m 1:58      | .49 54.94s (0) | 27.43s (0)            | -0.6                                                        |
| 7 B MAC C           | 9 16.4m 1:58      | .59 54.29s (1) | 27.55s (2)            | +9.0                                                        |
| 5 LIFES A JUNGLE    | 10 16.5m 1:58     | .59 54.73s (1) | 27.42s (1)            | +2.5                                                        |