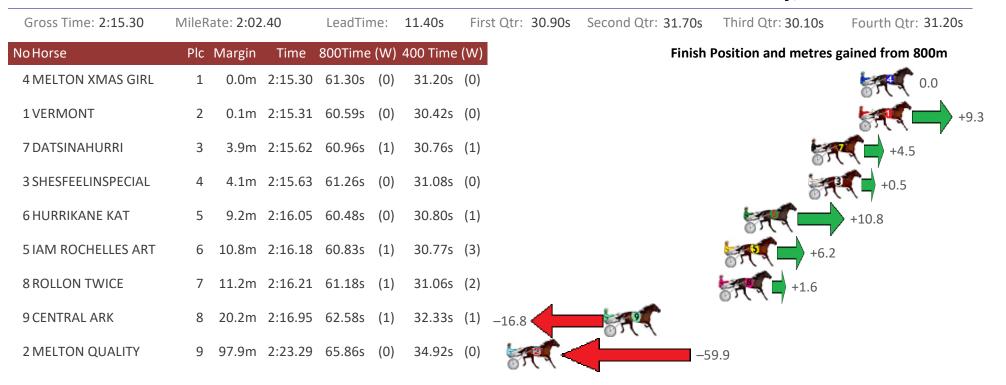

# Redcliffe Race 9 Distance 1780m

|                     |                   |                     | -                                                                         |
|---------------------|-------------------|---------------------|---------------------------------------------------------------------------|
| Gross Time: 2:12.30 | MileRate: 1:59.60 | LeadTime: 11.80s    | First Qtr: 29.70s Second Qtr: 30.60s Third Qtr: 29.30s Fourth Qtr: 30.90s |
| NoHorse             | Plc Margin Time   | 800Time (W) 400 Tim | e (W) Finish Position and metres gained from 800m                         |
| 7 ROUSEY            | 1 0.0m 2:12.30    | 0 60.20s (1) 30.90s | s (0)                                                                     |
| 9 TORQUE WRITER     | 2 4.8m 2:12.69    | 9 59.39s (1) 29.50s | s (3) +10.8                                                               |
| 8 FREMARKSINDI      | 3 30.6m 2:14.77   | 7 61.68s (1) 31.71s | s (2)                                                                     |
| 6 BUTCHERFEELGOOD   | 4 31.1m 2:14.81   | 61.00s (1) 31.28s   | s (2) -10.7                                                               |
| 3 BERTILS FIREFOX   | 5 32.7m 2:14.94   | 62.17s (1) 32.09s   | s (0)                                                                     |
| 1 DARTESIAN         | 6 38.3m 2:15.40   | 0 62.59s (0) 31.61s | s (0)                                                                     |
| 2 POSER             | 7 40.6m 2:15.58   | 3 62.43s (0) 32.36s | s (1) -29.8                                                               |
| 5 MANOFLISA         | 8 41.6m 2:15.66   | 5 61.82s (0) 31.87s | s (1)                                                                     |
| 4 WHATA REACTOR     | 9 130.6m 2:22.85  | 5 69.82s (0) 39.03s | s (0) -128.                                                               |