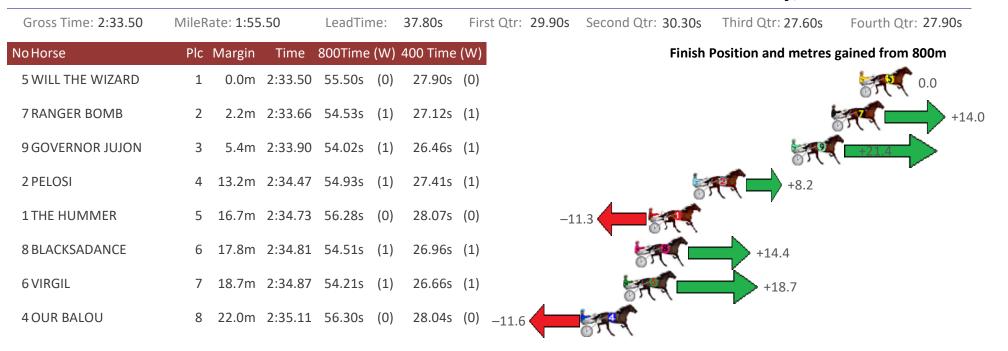

## Albion Park Race 9 Distance 2138m

Saturday, 12 December 2020

| Gross Time: 2:38.10  | MileRate: | 1:59.00    | LeadTime:  | 38.50s     | First Qtr: 32.30s | Second Qtr: 31.30s                      | Third Qtr: 28.40s   | Fourth Qtr: 27.60s |
|----------------------|-----------|------------|------------|------------|-------------------|-----------------------------------------|---------------------|--------------------|
| NoHorse              | Plc Mar   | gin Time   | 800Time (W | ) 400 Time | : (W)             | Finish                                  | Position and metres | gained from 800m   |
| 12 CHEVRONS REWARD   | 1 0.      | 0m 2:38.10 | 55.05s (2) | 27.35s     | (2)               |                                         |                     | +13.6              |
| 6 SPARKLING CULLECT  | 2 3.      | 0m 2:38.32 | 56.06s (1) | 27.81s     | (1)               |                                         | -0.8                | F.                 |
| 5 LENNY THE LEGEND   | 3 4.      | 7m 2:38.44 | 55.88s (1) | 27.62s     | (1)               |                                         | ST S                | +1.7               |
| 7 LISA LINCOLN       | 4 5.      | 3m 2:38.48 | 55.13s (2) | 27.44s     | (2)               |                                         | 57                  | +12.5              |
| 4 COMMODORE JUJON    | 5 6.      | 0m 2:38.54 | 56.42s (0) | 28.01s     | (0)               |                                         | -6.0                |                    |
| 3 MONTANA CHIEF      | 6 7.      | 9m 2:38.67 | 56.23s (0) | 27.83s     | (0)               | -                                       | -3.3                |                    |
| 9 LITTLE CHANGE      | 7 8.      | 8m 2:38.74 | 55.58s (1) | 27.30s     | (1)               |                                         |                     | +6.0               |
| 2 JAMES DEAN         | 8 11.     | 9m 2:38.96 | 56.09s (1) | 27.80s     | (1)               | -1.3                                    | A.                  |                    |
| 10 RIVERLEIGH ROCKET | 9 12.     | 3m 2:38.99 | 55.52s (1) | 27.59s     | (2)               | t i i i i i i i i i i i i i i i i i i i | +6.9                |                    |
| 8 CARDLESFROMHEAVEN  | I 10 15.  | 7m 2:39.24 | 56.10s (0) | 27.70s     | (0)               | -1.5                                    | •                   |                    |
| 1 HOT ROD HEAVEN     | 11 20.    | 9m 2:39.62 | 56.77s (0) | 28.36s     | (0) -11.1         |                                         |                     |                    |