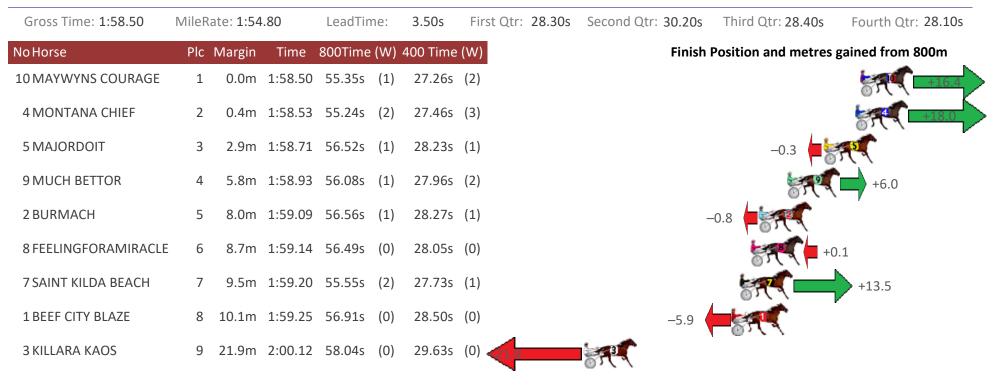

# Albion Park Race 4 Distance 1660m

Thursday, 14 January 2021

| Gross Time: 2:01.00  | MileRate: 1:57.30 |        | LeadTime | e: 3.40s   | First Qtr: 28.10s | Second Qtr: 31.90s | Third Qtr: 29.30s | Fourth Qtr: 28.30s  |                  |
|----------------------|-------------------|--------|----------|------------|-------------------|--------------------|-------------------|---------------------|------------------|
| NoHorse              | Plc               | Margin | Time     | 800Time (\ | W) 400 Tim        | e (W)              | Finish            | Position and metres | gained from 800m |
| 1 MELTON INSULTED    | 1                 | 0.0m   | 2:01.00  | 57.60s (   | (0) 28.309        | 6 (0)              |                   |                     | 0.0 🧺            |
| 7 BETTERTHANLEGO     | 2                 | 1.3m   | 2:01.10  | 55.72s (   | (1) 27.369        | 5 (2)              |                   |                     | +26.3            |
| 10 KISSESFORYAMISSES | 3                 | 2.1m   | 2:01.16  | 57.06s (   | (1) 28.129        | 5 (2)              |                   |                     | +7.5             |
| 5 APACHE WHITESOX    | 4                 | 3.5m   | 2:01.26  | 56.55s (   | (1) 27.469        | 5 (1)              |                   | 5                   | +14.7            |
| 6 COULDNTMISAFALCON  | N 5               | 4.2m   | 2:01.31  | 56.28s (   | (1) 27.929        | 5 (2)              |                   | 57                  | +18.4            |
| 2 DELIGHTFUL REASON  | 6                 | 4.8m   | 2:01.36  | 57.64s (   | (0) 28.349        | 5 (0)              |                   | -0.6                | <b>(</b>         |
| 8 SPECIAL MEANING    | 7                 | 5.0m   | 2:01.37  | 57.33s (   | (0) 28.059        | 5 (0)              |                   |                     | +3.8             |
| 4 GEORGEZILLA        | 8                 | 9.7m   | 2:01.72  | 57.32s (   | (0) 28.039        | 6 (0)              |                   | +3.9                | )                |
| 9 AMANDER            | 9                 | 13.3m  | 2:01.99  | 57.55s (   | (1) 28.459        | 5 (1)              | 0                 | +0.7                |                  |
| 3 DATSINAHURRI       | 10                | 26.6m  | 2:02.98  | 59.15s (   | (1) 29.909        | 5 (1)              | -21.6             | ,<br>)              |                  |