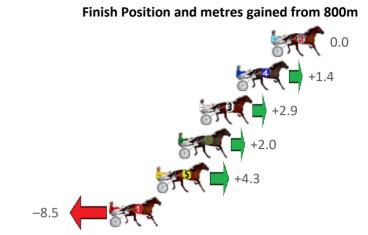

## Saturday, 13 February 2021

Gross Time: 2:34.60 MileRate: 1:56.30 LeadTime: 38.30s First Qtr: 31.20s Second Qtr: 30.30s Third Qtr: 27.90s Fourth Qtr: 26.90s

| No Horse             | Plc | Margin | Time    | 800Time | (W) | 400 Time | (W) |
|----------------------|-----|--------|---------|---------|-----|----------|-----|
| 2 NORTHVIEW HUSTLER  | 1   | 0.0m   | 2:34.60 | 54.80s  | (0) | 26.90s   | (0) |
| 4 ROCK WITH SAM      | 2   | 2.8m   | 2:34.80 | 54.70s  | (1) | 26.98s   | (1) |
| 3 CLINTAL DO         | 3   | 5.7m   | 2:35.00 | 54.60s  | (1) | 26.85s   | (1) |
| 6 MAJOR CAM          | 4   | 7.4m   | 2:35.12 | 54.66s  | (0) | 26.57s   | (2) |
| 5 LETS KATCHMEIFUCAN | 5   | 9.1m   | 2:35.24 | 54.51s  | (1) | 27.27s   | (2) |
| 1 SUBTLE DELIGHT     | 6   | 12.9m  | 2:35.51 | 55.38s  | (0) | 27.40s   | (0) |