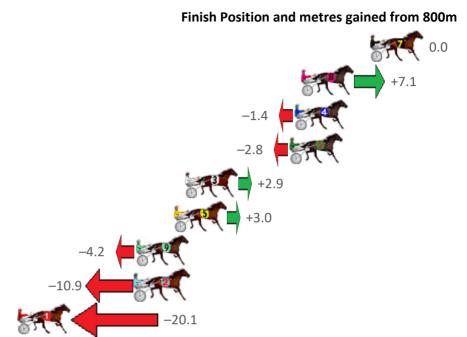

## Saturday, 13 February 2021

| Gross Time: 1:56.90 | MileR | ate: 1:53 | 3.30    | LeadTin | ne: | 3.50s    | First Qtr: 27.60s | Second Qtr: 29. | 80s Third Qtr: 28.10s                    | Fourth Qtr: 27.90s |
|---------------------|-------|-----------|---------|---------|-----|----------|-------------------|-----------------|------------------------------------------|--------------------|
| No Horse            | Plc   | Margin    | Time    | 800Time | (W) | 400 Time | (W)               | Fir             | nish Position and metres ${\mathfrak g}$ | gained from 800m   |
| 3 PARAVANI          | 1     | 0.0m      | 1:56.90 | 56.00s  | (0) | 27.90s   | (0)               |                 |                                          | 0.0                |
| 2 MAJORDOIT         | 2     | 0.1m      | 1:56.91 | 55.70s  | (0) | 27.60s   | (0)               |                 |                                          | +4.3               |
| 5 MASTER CATCH      | 3     | 6.5m      | 1:57.38 | 55.16s  | (1) | 27.23s   | (1)               |                 | \$5.0°C                                  | +12.1              |
| 4 COLONEL JOY       | 4     | 7.2m      | 1:57.43 | 55.92s  | (1) | 27.96s   | (1)               |                 |                                          | +1.2               |
| 1 ALE ALE KAI       | 5     | 7.5m      | 1:57.45 | 55.92s  | (0) | 27.80s   | (0)               |                 | \$5.7°                                   | +1.1               |
| 6 PACIFIC DRUMS     | 6     | 8.5m      | 1:57.52 | 55.32s  | (0) | 27.24s   | (0)               |                 |                                          | +9.7               |
| 7 COURAGEOUS SAINT  | 7     | 9.4m      | 1:57.59 | 55.72s  | (1) | 27.79s   | (1)               |                 | +4.                                      | 0                  |
| 8 BLACKSADANCE      | 8     | 12.3m     | 1:57.80 | 55.92s  | (0) | 27.81s   | (0)               |                 | +1.1                                     |                    |
| 9 MAYWYNS COURAGE   | 9     | 13.4m     | 1:57.88 | 56.64s  | (1) | 28.73s   | (1)               | -9.2            | STEET CO                                 |                    |
| 10 BOHANNAN         | 10    | 22.3m     | 1:58.54 | 55.94s  | (1) | 28.05s   | (2)               | +0.9            |                                          |                    |