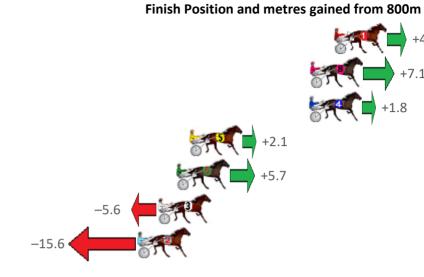

## Saturday, 13 February 2021

Gross Time: 1:57.10 MileRate: 1:53.50 LeadTime: 3.50s First Qtr: 28.00s Second Qtr: 30.90s Third Qtr: 27.90s Fourth Qtr: 26.80s

| No Horse             | Plc | Margin | Time    | 800Time | (W) | 400 Time (W) |
|----------------------|-----|--------|---------|---------|-----|--------------|
| 1 CARDLESFROMHEAVEN  | 1   | 0.0m   | 1:57.10 | 54.40s  | (0) | 26.51s (0)   |
| 8 RUBIES FOR TASH    | 2   | 1.9m   | 1:57.23 | 54.22s  | (0) | 26.35s (0)   |
| 4 SECRETAGENT TYCOON | 3   | 2.0m   | 1:57.24 | 54.58s  | (1) | 26.87s (1)   |
| 5 IMASPORTSSTAR      | 4   | 11.5m  | 1:57.91 | 54.56s  | (1) | 26.75s (1)   |
| 6 FRANCO LANDRY      | 5   | 12.5m  | 1:57.98 | 54.31s  | (1) | 26.50s (1)   |
| 3 OUR MAJOR DAY      | 6   | 14.0m  | 1:58.09 | 55.08s  | (1) | 27.23s (1)   |
| 2 KEY LARGO          | 7   | 15.6m  | 1:58.20 | 55.76s  | (0) | 27.84s (0)   |