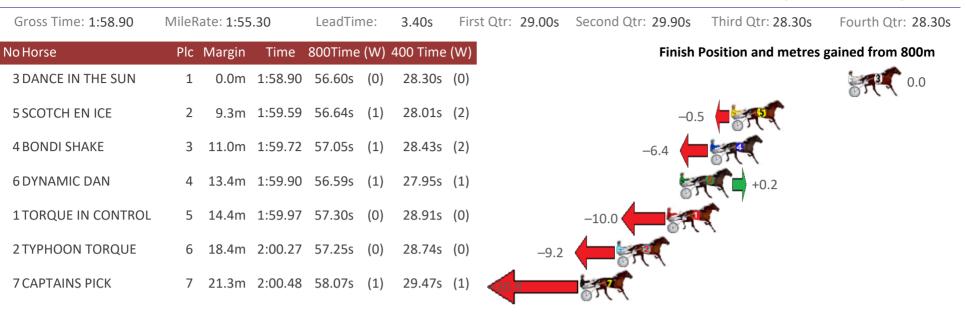

|                    |







# Find out about our horse reports Comprehensive sectional reports on any horse in Australia

Prefect if you are buying, selling or own a StandardBred

Check us out at <u>www.pjdata.com.au</u> and now on Facebook

#### Albion Park Race 10 Distance 1660m

#### Saturday, 27 February 2021









### Find out about our horse reports Comprehensive sectional reports on any horse in Australia

Prefect if you are buying, selling or own a StandardBred

Check us out at <u>www.pjdata.com.au</u> and now on Facebook