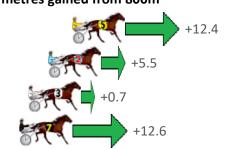

# Saturday, 20 March 2021

| Gross Time: 1:57.50   | MileR | ate: 1:53 | 3.90    | LeadTin | ne: | 3.30s    | Firs | t Qtr: 27.90s | Second Qtr  | : 30.60s | Third Qtr: 27.60s   | Fourth Qtr: 28.10s |
|-----------------------|-------|-----------|---------|---------|-----|----------|------|---------------|-------------|----------|---------------------|--------------------|
| No Horse              | Plc   | Margin    | Time    | 800Time | (W) | 400 Time | (W)  |               |             | Finish   | Position and metres | gained from 800m   |
| 4 TWENTYEIGHTBLACK    | 1     | 0.0m      | 1:57.50 | 55.09s  | (1) | 27.58s   | (2)  |               |             |          |                     | +8.8               |
| 3 BETTATHANIDEAL      | 2     | 6.2m      | 1:57.96 | 55.84s  | (0) | 28.24s   | (0)  |               |             |          | -2.0                | ·                  |
| 1 ROCKNROLL DUDE      | 3     | 7.0m      | 1:58.02 | 56.18s  | (0) | 28.59s   | (0)  |               |             | -        | 7.0                 |                    |
| 6 RECIPE FOR DREAMING | 6 4   | 13.5m     | 1:58.50 | 55.71s  | (1) | 28.19s   | (1)  |               | -0          | .1       |                     |                    |
| 10 ROCKNROLL CLASSIC  | 5     | 15.0m     | 1:58.61 | 55.52s  | (1) | 28.18s   | (2)  |               |             |          | +2.6                |                    |
| 2 CIRCLE LINE         | 6     | 17.3m     | 1:58.78 | 56.30s  | (0) | 28.53s   | (0)  | -8            | 3.7         | A.       | '                   |                    |
| 9 BLUE MOON RISING    | 7     | 19.4m     | 1:58.93 | 55.52s  | (1) | 28.27s   | (1)  |               | <b>65</b> 0 | +2.6     | ;                   |                    |
| 5 BLUES TERROR        | 8     | 22.2m     | 1:59.14 | 55.42s  | (1) | 28.00s   | (1)  |               | \$5.00 C    | +4.0     |                     |                    |
| 7 CAPTAIN COSMONAUT   | 9     | 27.8m     | 1:59.55 | 57.35s  | (1) | 29.80s   | (1)  | STOR .        |             | -23.8    |                     |                    |
| 8 TIMELY SOVEREIGN    | 10    | 48.5m     | 2:01.08 | 58.17s  | (0) | 30.27s   | (0)  | ST.           | <b>\</b>    | -3       | 5.7                 |                    |