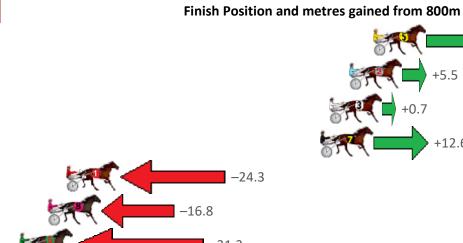

# Saturday, 20 March 2021

| Gross Time: 2:32.70  | MileRate: 1:55.00 |        | LeadTime: 3 |         | 37.40s | First Qtr: 30.00s | Second Qtr: 30.00s | Third Qtr: 27.70s | Fourth Qtr: 27.60s  |                  |
|----------------------|-------------------|--------|-------------|---------|--------|-------------------|--------------------|-------------------|---------------------|------------------|
| No Horse             | Plc               | Margin | Time        | 800Time | (W)    | 400 Time          | (W)                | Finish            | Position and metres | gained from 800m |
| 1 LEOS BEST          | 1                 | 0.0m   | 2:32.70     | 55.30s  | (0)    | 27.60s            | (0)                |                   |                     | 0.0              |
| 7 FEELINGFORARAINBOV | V 2               | 4.7m   | 2:33.04     | 53.92s  | (1)    | 26.95s            | (2)                |                   |                     | +20.1            |
| 3 MAJORDOIT          | 3                 | 4.8m   | 2:33.05     | 54.87s  | (1)    | 27.63s            | (2)                |                   |                     | +6.2             |
| 9 SHORTYS MATE       | 4                 | 5.3m   | 2:33.08     | 55.05s  | (0)    | 27.33s            | (0)                |                   | ST (*.              | +3.7             |
| 8 OUR WALL STREET WO | L 5               | 6.0m   | 2:33.14     | 55.41s  | (0)    | 27.71s            | (0)                |                   | -1.6                |                  |
| 4 IMASPORTSSTAR      | 6                 | 7.8m   | 2:33.27     | 55.40s  | (1)    | 27.65s            | (1)                |                   | -1.4                |                  |
| 6 CLARRY             | 7                 | 8.1m   | 2:33.29     | 54.45s  | (1)    | 27.50s            | (2)                |                   |                     | +12.3            |
| 5 SIR JULIAN         | 8                 | 9.0m   | 2:33.35     | 54.85s  | (1)    | 27.45s            | (1)                |                   | <b>₩</b>            | +6.6             |
| 2 FRANCO LANDRY      | 9                 | 12.4m  | 2:33.60     | 56.00s  | (1)    | 28.26s            | (1)                | -10.2             | T. C                |                  |