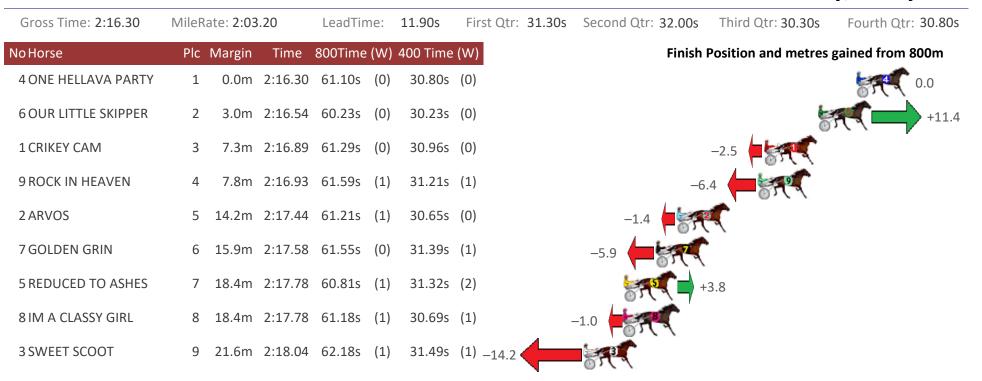

|
| 5 STAR OF WONDER    | 6 26.3m 2:17.42   | 2 59.76s (2)  | 30.23s (2)               |                            |                           |                    |
| 1 BETTERTHAN TORQUE | 7 27.1m 2:17.48   | 3 60.75s (0)  | 30.57s (0)               | -18.3                      |                           |                    |
| 2 MILWAUKEE SUNRISE | 8 27.6m 2:17.52   | 2 60.85s (1)  | 30.80s (1)               | -19.6                      |                           |                    |
| 9 MOLLIGUANNA       | 9 30.0m 2:17.72   | 60.29s (1)    | 30.38s (1) 🛔             | -12.0                      |                           |                    |



Sectionals Powered by All your sectional needs Check us out at www.pjdata.com.au

#### Redcliffe Race 9 Distance 1780m





Sectionals Powered by