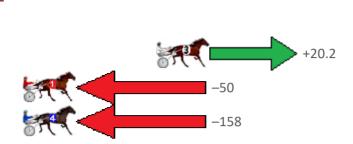

Finish Position and metres gained from 800m

Gross Time: 2:09.20 MileRate: 2:07.70 LeadTime: 2.80s First Qtr: 35.00s Second Qtr: 30.90s Third Qtr: 30.20s Fourth Qtr: 30.30s

| No Horse             | Plc | Margin | Time    | 800Time | (W) | 400 Time | (W) |
|----------------------|-----|--------|---------|---------|-----|----------|-----|
| 2 YOU NO ILL BE LATE | 1   | 0.0m   | 2:09.20 | 60.50s  | (0) | 30.30s   | (0) |
| 3 FLASHY SEB         | 2   | 17.4m  | 2:10.58 | 58.98s  | (0) | 29.26s   | (0) |
| 1 CONFISCATED        | 3   | 126.7m | 2:19.25 | 64.24s  | (0) | 31.41s   | (0) |
| 4 KING CITY          | 4   | 408.0m | 2:41.57 | 72.38s  | (0) | 42.20s   | (0) |