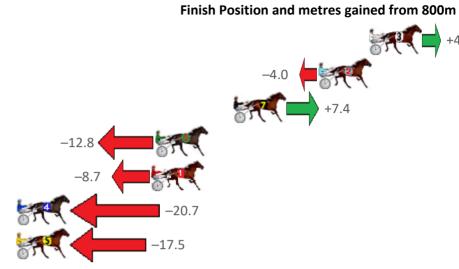

| Gross Time: 2:32.30 | MileR | Rate: 1:54 | 1.60    | LeadTin | ne: | 36.40s   | First Qtr           | : 29.90s | Second Qt | r: 28.70s | Third Qtr: 28.50s   | Fourth Qtr: 28.80s |
|---------------------|-------|------------|---------|---------|-----|----------|---------------------|----------|-----------|-----------|---------------------|--------------------|
| No Horse            | Plc   | Margin     | Time    | 800Time | (W) | 400 Time | (W)                 |          |           | Finish F  | Position and metres | gained from 800m   |
| 4 CHANTREY          | 1     | 0.0m       | 2:32.30 | 57.30s  | (0) | 28.80s   | (0)                 |          |           |           |                     | 0.0                |
| 2 SABRAGE           | 2     | 4.7m       | 2:32.66 | 57.28s  | (0) | 28.84s   | (0)                 |          |           |           |                     | +0.3               |
| 1 STAGGER LEE       | 3     | 9.5m       | 2:33.02 | 57.26s  | (0) | 28.88s   | (0)                 |          |           |           | +0.5                | 5                  |
| 8 DREAM TO SHARE    | 4     | 16.0m      | 2:33.51 | 57.40s  | (0) | 29.04s   | (0)                 |          | -1.4      |           | ,                   |                    |
| 7 SOME EXCUSESOMEW  | 5     | 17.3m      | 2:33.61 | 57.18s  | (0) | 29.14s   | (1)                 |          | 6         | F( )      | +1.7                |                    |
| 6 ONE OFF           | 6     | 19.7m      | 2:33.79 | 57.06s  | (1) | 29.01s   | (1)                 |          | 65 C      | +3.3      |                     |                    |
| 5 MIDNIGHT MAN      | 7     | 23.8m      | 2:34.10 | 57.76s  | (2) | 29.92s   | (1) <sub>-6.4</sub> | -        | F S       |           |                     |                    |
| 3 KINGOFTHESTARS    | 8     | 44.0m      | 2:35.63 | 59.15s  | (1) | 30.39s   | (1)                 | FE       | 4         | -26.0     |                     |                    |