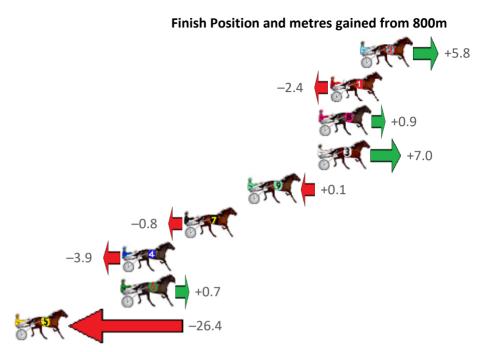

| Gross Time: 1:58.70 | MileR | ate: 1:55 | 5.10    | LeadTin | ne: | 3.40s    | First Qtr: 27.30s | Second Qtr: 31.00s | Third Qtr: 28.00s   | Fourth Qtr: 29.00s |
|---------------------|-------|-----------|---------|---------|-----|----------|-------------------|--------------------|---------------------|--------------------|
| No Horse            | Plc   | Margin    | Time    | 800Time | (W) | 400 Time | (W)               | Finish             | Position and metres | gained from 800m   |
| 1 THIS ONES FOR YOU | 1     | 0.0m      | 1:58.70 | 56.69s  | (0) | 28.68s   | (0)               |                    |                     | +4.4               |
| 5 FRANCO NANDOR     | 2     | 0.8m      | 1:58.76 | 57.06s  | (0) | 29.06s   | (0)               |                    | -0.8                | - FOR              |
| 4 SHEZ ALL STYLE    | 3     | 3.2m      | 1:58.94 | 56.94s  | (1) | 28.94s   | (1)               |                    |                     | +0.8               |
| 10 QUICK STEP       | 4     | 3.4m      | 1:58.96 | 55.94s  | (1) | 28.13s   | (2)               |                    | 67                  | +15.0              |
| 2 AYE AYE CAPTAIN   | 5     | 5.0m      | 1:59.08 | 56.39s  | (1) | 28.58s   | (2)               |                    | 05                  | +8.6               |
| 8 KWASII            | 6     | 6.8m      | 1:59.22 | 56.86s  | (0) | 28.83s   | (0)               |                    |                     | +2.0               |
| 7 TIMENPATIENCE     | 7     | 7.2m      | 1:59.25 | 56.23s  | (0) | 28.31s   | (0)               |                    |                     | +10.8              |
| 9 IDEAL INVESTMENT  | 8     | 7.4m      | 1:59.26 | 56.59s  | (0) | 28.58s   | (1)               |                    | \$ <b>7</b> (**(=   | +5.8               |
| 6 JAY DEE BE ROLLIN | 9     | 11.5m     | 1:59.58 | 56.16s  | (1) | 28.43s   | (1)               |                    | +1                  | 11.9               |