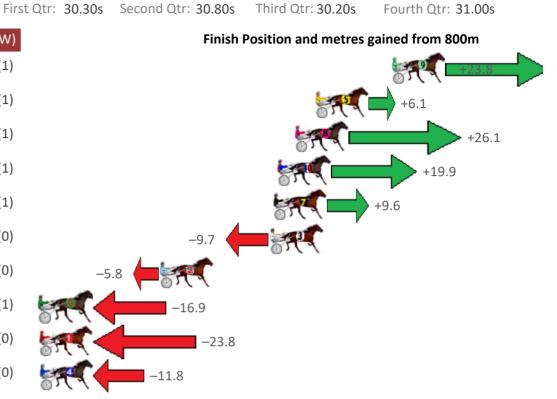

3 WESTERN SHOWGIRL

10 13.4m 1:59.72 57.35s (1) 29.52s (2)

| Gross Time: 2:36.60 | MileR | ate: 1:57 | '.90    | LeadTin | ne: | 39.60s   | First Qtr: 30.10s | Second Qtr: 30.80s | Third Qtr: 28.30s     | Fourth Qtr: 27.80s |
|---------------------|-------|-----------|---------|---------|-----|----------|-------------------|--------------------|-----------------------|--------------------|
| No Horse            | Plc   | Margin    | Time    | 800Time | (W) | 400 Time | (W)               | Finish             | Position and metres g | gained from 800m   |
| 1 MISTER DIAMOND    | 1     | 0.0m      | 2:36.60 | 56.10s  | (0) | 27.80s   | (0)               |                    |                       | 0.0                |
| 8 KING OF TRUMPS    | 2     | 0.1m      | 2:36.61 | 55.81s  | (0) | 27.49s   | (0)               |                    |                       | +4.1               |
| 5 CARLOS BROMAC     | 3     | 4.5m      | 2:36.93 | 55.93s  | (1) | 27.64s   | (2)               |                    |                       | +2.5               |
| 6 MULLUM FLO        | 4     | 4.7m      | 2:36.94 | 54.96s  | (1) | 27.36s   | (2)               |                    | 05                    | +16.3              |
| 3 CAPTAINS PICK     | 5     | 8.9m      | 2:37.25 | 55.93s  | (1) | 27.59s   | (1)               |                    | +2.                   | 5                  |
| 2 BETTOR MEMORIES   | 6     | 10.3m     | 2:37.35 | 56.23s  | (0) | 27.89s   | (0)               | -1.9               |                       |                    |
| 7 ITS SUPER EASY    | 7     | 10.7m     | 2:37.38 | 56.68s  | (1) | 28.32s   | (1)               | -8.3               |                       |                    |
| 4 DANCINTOTHEBEAT   | 8     | 10.9m     | 2:37.40 | 55.77s  | (1) | 27.42s   | (2)               | ,                  | +4.7                  |                    |
| 9 HUNZA VALLEY      | 9     | 18.9m     | 2:37.98 | 56.50s  | (0) | 28.06s   | (0) -5.           | 7                  |                       |                    |