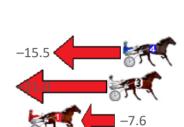

| Gross Time: 2:16.00  | MileR | ate: 2:02 | 2.90    | LeadTin | ne: | 11.50s   | First | t Qtr: | 31.80s   | Second Q | tr: 32.20 | Third Qtr: 30.30s     | Fourth Qtr: 30.20s                                                                                                                                                                                                                                                                                                                                                                                                                                                                                                                                                                                                                                                                                                                                                                                                                                                                                                                                                                                                                                                                                                                                                                                                                                                                                                                                                                                                                                                                                                                                                                                                                                                                                                                                                                                                                                                                                                                                                                                                                                                                                                            |
|----------------------|-------|-----------|---------|---------|-----|----------|-------|--------|----------|----------|-----------|-----------------------|-------------------------------------------------------------------------------------------------------------------------------------------------------------------------------------------------------------------------------------------------------------------------------------------------------------------------------------------------------------------------------------------------------------------------------------------------------------------------------------------------------------------------------------------------------------------------------------------------------------------------------------------------------------------------------------------------------------------------------------------------------------------------------------------------------------------------------------------------------------------------------------------------------------------------------------------------------------------------------------------------------------------------------------------------------------------------------------------------------------------------------------------------------------------------------------------------------------------------------------------------------------------------------------------------------------------------------------------------------------------------------------------------------------------------------------------------------------------------------------------------------------------------------------------------------------------------------------------------------------------------------------------------------------------------------------------------------------------------------------------------------------------------------------------------------------------------------------------------------------------------------------------------------------------------------------------------------------------------------------------------------------------------------------------------------------------------------------------------------------------------------|
| No Horse             | Plc   | Margin    | Time    | 800Time | (W) | 400 Time | (W)   |        |          |          | Finis     | h Position and metres | gained from 800m                                                                                                                                                                                                                                                                                                                                                                                                                                                                                                                                                                                                                                                                                                                                                                                                                                                                                                                                                                                                                                                                                                                                                                                                                                                                                                                                                                                                                                                                                                                                                                                                                                                                                                                                                                                                                                                                                                                                                                                                                                                                                                              |
| 1 ROCK SUPREME       | 1     | 0.0m      | 2:16.00 | 60.14s  | (0) | 29.85s   | (0)   |        |          |          |           |                       | +4.8                                                                                                                                                                                                                                                                                                                                                                                                                                                                                                                                                                                                                                                                                                                                                                                                                                                                                                                                                                                                                                                                                                                                                                                                                                                                                                                                                                                                                                                                                                                                                                                                                                                                                                                                                                                                                                                                                                                                                                                                                                                                                                                          |
| 3 SIR HASZEM         | 2     | 1.9m      | 2:16.15 | 60.64s  | (0) | 30.34s   | (0)   |        |          |          |           | -1.9                  | THE CONTRACTOR OF THE PARTY OF |
| 7 AMELIA SPRINGFIELD | 3     | 9.5m      | 2:16.75 | 60.45s  | (0) | 30.21s   | (0)   |        |          |          |           | +0.7                  | 7                                                                                                                                                                                                                                                                                                                                                                                                                                                                                                                                                                                                                                                                                                                                                                                                                                                                                                                                                                                                                                                                                                                                                                                                                                                                                                                                                                                                                                                                                                                                                                                                                                                                                                                                                                                                                                                                                                                                                                                                                                                                                                                             |
| 9 ROCK WITH ZARA     | 4     | 11.6m     | 2:16.92 | 60.27s  | (0) | 30.02s   | (0)   |        |          |          |           | +3.0                  |                                                                                                                                                                                                                                                                                                                                                                                                                                                                                                                                                                                                                                                                                                                                                                                                                                                                                                                                                                                                                                                                                                                                                                                                                                                                                                                                                                                                                                                                                                                                                                                                                                                                                                                                                                                                                                                                                                                                                                                                                                                                                                                               |
| 6 GOLDEN GRIN        | 5     | 24.4m     | 2:17.93 | 60.77s  | (0) | 30.46s   | (0)   | -3.6   | - ST     |          |           |                       |                                                                                                                                                                                                                                                                                                                                                                                                                                                                                                                                                                                                                                                                                                                                                                                                                                                                                                                                                                                                                                                                                                                                                                                                                                                                                                                                                                                                                                                                                                                                                                                                                                                                                                                                                                                                                                                                                                                                                                                                                                                                                                                               |
| 4 KISS THE AVIATOR   | 6     | 30.2m     | 2:18.39 | 61.37s  | (1) | 31.07s   | (2)   | 6      |          | -11.0    | 6         |                       |                                                                                                                                                                                                                                                                                                                                                                                                                                                                                                                                                                                                                                                                                                                                                                                                                                                                                                                                                                                                                                                                                                                                                                                                                                                                                                                                                                                                                                                                                                                                                                                                                                                                                                                                                                                                                                                                                                                                                                                                                                                                                                                               |
| 5 QUICK CLASSIC      | 7     | 30.3m     | 2:18.40 | 62.09s  | (1) | 31.48s   | (1)   | 6      | <b>E</b> |          | -21.1     |                       |                                                                                                                                                                                                                                                                                                                                                                                                                                                                                                                                                                                                                                                                                                                                                                                                                                                                                                                                                                                                                                                                                                                                                                                                                                                                                                                                                                                                                                                                                                                                                                                                                                                                                                                                                                                                                                                                                                                                                                                                                                                                                                                               |
| 8 CARIBBEAN BABY     | 8     | 31.3m     | 2:18.48 | 62.61s  | (1) | 31.93s   | (1)   | 0      | (4)      |          | -2        | 28.1                  |                                                                                                                                                                                                                                                                                                                                                                                                                                                                                                                                                                                                                                                                                                                                                                                                                                                                                                                                                                                                                                                                                                                                                                                                                                                                                                                                                                                                                                                                                                                                                                                                                                                                                                                                                                                                                                                                                                                                                                                                                                                                                                                               |
| 2 ASHTON RIVER       | 9     | 34.4m     | 2:18.72 | 62.00s  | (1) | 31.34s   | (1)   | 0      |          |          | -20.0     |                       |                                                                                                                                                                                                                                                                                                                                                                                                                                                                                                                                                                                                                                                                                                                                                                                                                                                                                                                                                                                                                                                                                                                                                                                                                                                                                                                                                                                                                                                                                                                                                                                                                                                                                                                                                                                                                                                                                                                                                                                                                                                                                                                               |