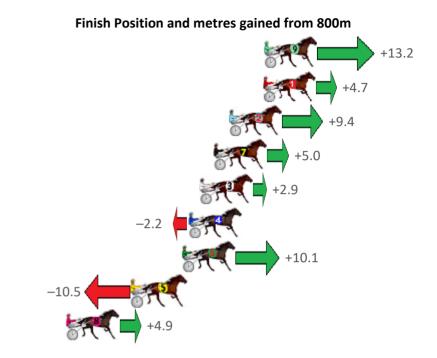

| Gross Time: 2:32.40 | MileR | late: 2:00 | ).20    | LeadTin | ne: | 32.60s   | First Qtr: | 31.00s | Second Qtr: 31.20s | Third Qtr: 29.20s     | Fourth Qtr: 28.40s |
|---------------------|-------|------------|---------|---------|-----|----------|------------|--------|--------------------|-----------------------|--------------------|
| No Horse            | Plc   | Margin     | Time    | 800Time | (W) | 400 Time | (W)        |        | Finish             | n Position and metres | gained from 800m   |
| 2 CLASSIE AMERICAN  | 1     | 0.0m       | 2:32.40 | 57.60s  | (0) | 28.40s   | (0)        |        |                    |                       | 0.0                |
| 1 BEEF CITY BLAZE   | 2     | 0.2m       | 2:32.41 | 57.31s  | (0) | 28.12s   | (0)        |        |                    |                       | +4.0               |
| 7 RIVERLEIGH ROCKET | 3     | 2.6m       | 2:32.59 | 57.18s  | (0) | 27.99s   | (0)        |        |                    | į.                    | +5.8               |
| 6 SAINT KILDA BEACH | 4     | 4.2m       | 2:32.71 | 57.73s  | (1) | 28.50s   | (1)        |        |                    | -1.8                  | •                  |
| 3 OUR LITTLE DIGGER | 5     | 5.1m       | 2:32.78 | 57.48s  | (1) | 28.27s   | (1)        |        |                    |                       | +1.7               |
| 4 JOANNIES GIRL     | 6     | 7.1m       | 2:32.93 | 57.19s  | (0) | 28.08s   | (1)        |        |                    |                       | +5.7               |
| 8 KURAHAUPO GAMBLE  | R 7   | 11.6m      | 2:33.27 | 57.61s  | (1) | 28.46s   | (2)        |        | -0.2               |                       |                    |
| 5 LIFES BLACK       | 8     | 19.6m      | 2:33.86 | 58.06s  | (2) | 29.32s   | (2)        | -6.4   | - FOR              |                       |                    |