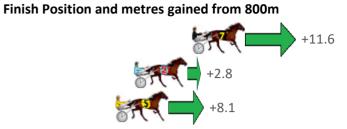

Gross Time: 2:13.90 MileRate: 2:01.10 LeadTime: 12.10s First Qtr: 31.30s Second Qtr: 31.70s Third Qtr: 29.20s Fourth Qtr: 29.60s

| No Horse             | Dlc | Margin    | Timo    | 900Timo   | /\٨/\   | 400 Time (W) |
|----------------------|-----|-----------|---------|-----------|---------|--------------|
| Nonoise              | FIL | iviaigiii | Tillle  | 800111116 | ( v v ) | 400 Time (W) |
| 8THEMIDNIGHTRAMBLE   | 1   | 0.0m      | 2:13.90 | 58.68s    | (1)     | 29.47s (1)   |
| 9 THANKHEAVNFORGIRLS | 2   | 2.0m      | 2:14.06 | 57.76s    | (1)     | 28.51s (1)   |
| 1 BARBOO             | 3   | 2.1m      | 2:14.06 | 58.95s    | (0)     | 29.75s (0)   |
| 3 ABBEY DIADEMA      | 4   | 3.2m      | 2:14.15 | 58.22s    | (1)     | 28.94s (2)   |
| 4 MAJOR GRANDEUR     | 5   | 4.9m      | 2:14.28 | 57.56s    | (1)     | 28.37s (1)   |
| 7 AROONA             | 6   | 7.1m      | 2:14.45 | 59.01s    | (0)     | 29.77s (0)   |
| 2 CARIBBEAN ROCKET   | 7   | 8.1m      | 2:14.53 | 58.73s    | (0)     | 29.50s (0)   |
| 6 CAPTAIN THUNDERBOL | 8   | 11.6m     | 2:14.80 | 58.67s    | (0)     | 29.38s (0)   |
| 5 PERFECT FEELING    | 9   | 11.9m     | 2:14.82 | 59.17s    | (1)     | 29.84s (1)   |

LeadTime: 12.10s Gross Time: 2:13.70 MileRate: 2:00.80 First Qtr: 32.30s Second Qtr: 31.50s Third Qtr: 28.80s Fourth Qtr: 29.00s Finish Position and metres gained from 800m No Horse Plc Margin Time 800Time (W) 400 Time (W) **3 BRIAN CHRISTOPHER** 0.0m 2:13.70 57.80s (0) 29.00s (0) 3.8m 2:13.99 57.97s (1) **4 SWEET LOMBO** 29.27s (1) **5 DIGYOURHEELSIN** 4.2m 2:14.02 57.71s (1) 28.80s (1) 7 RINGOS A STAR 5.3m 2:14.10 57.42s 28.30s (0) **6 LEFTMEATTHEBAR** 10.4m 2:14.49 57.81s (1) 28.86s (1) 9 MULLUM BOY 6 13.8m 2:14.75 57.71s (0) 28.55s (0) 8 FAVREAU 7 15.6m 2:14.89 57.30s (1) 28.37s (1)