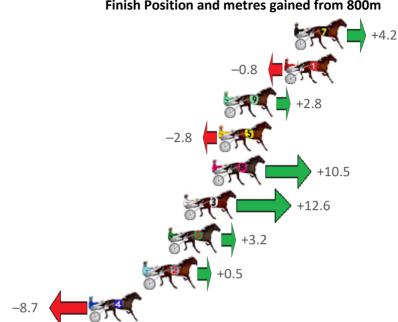

Gross Time: 2:13.90 MileRate: 2:01.10 LeadTime: 12.10s First Qtr: 31.30s Second Qtr: 31.70s Third Qtr: 29.20s Fourth Qtr: 29.60s

| No Horse             | Dlc | Margin    | Timo    | 900Timo   | /\٨/\   | 400 Time (W) |
|----------------------|-----|-----------|---------|-----------|---------|--------------|
| Nonoise              | FIL | iviaigiii | Tillle  | 800111116 | ( v v ) | 400 Time (W) |
| 8THEMIDNIGHTRAMBLE   | 1   | 0.0m      | 2:13.90 | 58.68s    | (1)     | 29.47s (1)   |
| 9 THANKHEAVNFORGIRLS | 2   | 2.0m      | 2:14.06 | 57.76s    | (1)     | 28.51s (1)   |
| 1 BARBOO             | 3   | 2.1m      | 2:14.06 | 58.95s    | (0)     | 29.75s (0)   |
| 3 ABBEY DIADEMA      | 4   | 3.2m      | 2:14.15 | 58.22s    | (1)     | 28.94s (2)   |
| 4 MAJOR GRANDEUR     | 5   | 4.9m      | 2:14.28 | 57.56s    | (1)     | 28.37s (1)   |
| 7 AROONA             | 6   | 7.1m      | 2:14.45 | 59.01s    | (0)     | 29.77s (0)   |
| 2 CARIBBEAN ROCKET   | 7   | 8.1m      | 2:14.53 | 58.73s    | (0)     | 29.50s (0)   |
| 6 CAPTAIN THUNDERBOL | 8   | 11.6m     | 2:14.80 | 58.67s    | (0)     | 29.38s (0)   |
| 5 PERFECT FEELING    | 9   | 11.9m     | 2:14.82 | 59.17s    | (1)     | 29.84s (1)   |