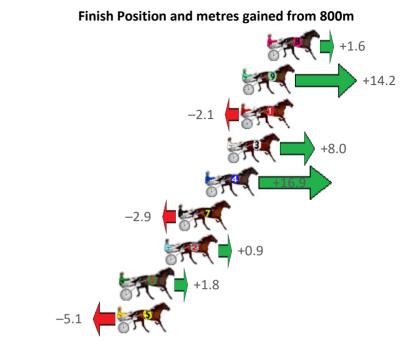

LeadTime: 12.10s Gross Time: 2:13.70 MileRate: 2:00.80 First Qtr: 32.30s Second Qtr: 31.50s Third Qtr: 28.80s Fourth Qtr: 29.00s Finish Position and metres gained from 800m No Horse Plc Margin Time 800Time (W) 400 Time (W) **3 BRIAN CHRISTOPHER** 0.0m 2:13.70 57.80s (0) 29.00s (0) 3.8m 2:13.99 57.97s (1) **4 SWEET LOMBO** 29.27s (1) **5 DIGYOURHEELSIN** 4.2m 2:14.02 57.71s (1) 28.80s (1) 7 RINGOS A STAR 5.3m 2:14.10 57.42s 28.30s (0) **6 LEFTMEATTHEBAR** 10.4m 2:14.49 57.81s (1) 28.86s (1) 9 MULLUM BOY 6 13.8m 2:14.75 57.71s (0) 28.55s (0) 8 FAVREAU 7 15.6m 2:14.89 57.30s (1) 28.37s (1)