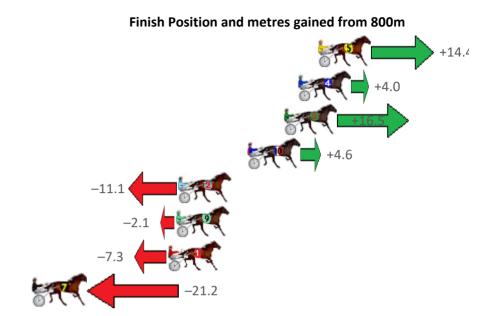

Gross Time: 2:33.40 MileRate: 1:55.50 LeadTime: 35.40s First Qtr: 29.80s Second Qtr: 30.20s Third Qtr: 29.20s Fourth Qtr: 28.80s Finish Position and metres gained from 800m No Horse Plc Margin Time 800Time (W) 400 Time (W) 10 SCOOB OPERATOR 0.0m 2:33.40 56.77s (2) 28.06s (3) 11 OUR WALL STREET WOL 2 3.0m 2:33.63 56.64s 28.01s (4) (1) 3 MONTANA CHIEF 3.4m 2:33.66 57.75s 28.30s (2) **7 WATCH PULP FICTION** 8.9m 2:34.07 57.46s 28.13s (2) 8 NURBURGRING 11.8m 2:34.29 57.94s 29.22s (2) 2 THE ANNOUNCER 13.0m 2:34.38 58.14s (1) 28.70s (1) 7 16.2m 2:34.62 59.17s 4 OUR MAJOR DAY 29.96s (0) -16.29 BOHANNAN 20.6m 2:34.96 58.85s 29.57s (0) **6 CHANTREY** 24.0m 2:35.21 59.53s (1) 30.03s (1) -21.2**5 MIDNIGHT MAN** 24.9m 2:35.28 58.86s 29.58s **1 ARTFUL MAID** 33.2m 2:35.91 60.08s 30.80s (0) -28.8