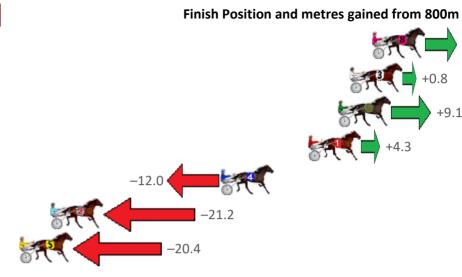

| Gross Time: 2:01.60 | MileR | ate: 1:57 | 7.90    | LeadTin | ne: | 3.40s    | First Qtr: 28.40s | Second Qtr: 31.80s | Third Qtr: 29.00s   | Fourth Qtr: 29.00s                                                                                                                                                                                                                                                                                                                                                                                                                                                                                                                                                                                                                                                                                                                                                                                                                                                                                                                                                                                                                                                                                                                                                                                                                                                                                                                                                                                                                                                                                                                                                                                                                                                                                                                                                                                                                                                                                                                                                                                                                                                                                                             |
|---------------------|-------|-----------|---------|---------|-----|----------|-------------------|--------------------|---------------------|--------------------------------------------------------------------------------------------------------------------------------------------------------------------------------------------------------------------------------------------------------------------------------------------------------------------------------------------------------------------------------------------------------------------------------------------------------------------------------------------------------------------------------------------------------------------------------------------------------------------------------------------------------------------------------------------------------------------------------------------------------------------------------------------------------------------------------------------------------------------------------------------------------------------------------------------------------------------------------------------------------------------------------------------------------------------------------------------------------------------------------------------------------------------------------------------------------------------------------------------------------------------------------------------------------------------------------------------------------------------------------------------------------------------------------------------------------------------------------------------------------------------------------------------------------------------------------------------------------------------------------------------------------------------------------------------------------------------------------------------------------------------------------------------------------------------------------------------------------------------------------------------------------------------------------------------------------------------------------------------------------------------------------------------------------------------------------------------------------------------------------|
| No Horse            | Plc   | Margin    | Time    | 800Time | (W) | 400 Time | (W)               | Finish             | Position and metres | gained from 800m                                                                                                                                                                                                                                                                                                                                                                                                                                                                                                                                                                                                                                                                                                                                                                                                                                                                                                                                                                                                                                                                                                                                                                                                                                                                                                                                                                                                                                                                                                                                                                                                                                                                                                                                                                                                                                                                                                                                                                                                                                                                                                               |
| 1 CLARENDEN DAZZLER | 1     | 0.0m      | 2:01.60 | 57.68s  | (0) | 28.68s   | (0)               |                    |                     | +4.4                                                                                                                                                                                                                                                                                                                                                                                                                                                                                                                                                                                                                                                                                                                                                                                                                                                                                                                                                                                                                                                                                                                                                                                                                                                                                                                                                                                                                                                                                                                                                                                                                                                                                                                                                                                                                                                                                                                                                                                                                                                                                                                           |
| 8 SHEZ GOT BLING    | 2     | 0.5m      | 2:01.64 | 57.42s  | (0) | 28.42s   | (0)               |                    |                     | +8.1                                                                                                                                                                                                                                                                                                                                                                                                                                                                                                                                                                                                                                                                                                                                                                                                                                                                                                                                                                                                                                                                                                                                                                                                                                                                                                                                                                                                                                                                                                                                                                                                                                                                                                                                                                                                                                                                                                                                                                                                                                                                                                                           |
| 6 MAYWYN TROUBADOU  | 3     | 1.3m      | 2:01.70 | 58.09s  | (0) | 29.09s   | (0)               |                    | -1.3                | STORY OF THE PROPERTY OF THE P |
| 4 ALBERIO           | 4     | 2.5m      | 2:01.79 | 56.67s  | (1) | 28.53s   | (3)               |                    | · ·                 | +18.5                                                                                                                                                                                                                                                                                                                                                                                                                                                                                                                                                                                                                                                                                                                                                                                                                                                                                                                                                                                                                                                                                                                                                                                                                                                                                                                                                                                                                                                                                                                                                                                                                                                                                                                                                                                                                                                                                                                                                                                                                                                                                                                          |
| 2 TUAKANA           | 5     | 3.8m      | 2:01.89 | 57.75s  | (1) | 28.88s   | (1)               |                    |                     | +3.4                                                                                                                                                                                                                                                                                                                                                                                                                                                                                                                                                                                                                                                                                                                                                                                                                                                                                                                                                                                                                                                                                                                                                                                                                                                                                                                                                                                                                                                                                                                                                                                                                                                                                                                                                                                                                                                                                                                                                                                                                                                                                                                           |
| 5 DIGYOURHEELSIN    | 6     | 5.7m      | 2:02.03 | 57.49s  | (0) | 28.49s   | (0)               |                    | 87 C                | +7.1                                                                                                                                                                                                                                                                                                                                                                                                                                                                                                                                                                                                                                                                                                                                                                                                                                                                                                                                                                                                                                                                                                                                                                                                                                                                                                                                                                                                                                                                                                                                                                                                                                                                                                                                                                                                                                                                                                                                                                                                                                                                                                                           |
| 7 TIMENPATIENCE     | 7     | 6.7m      | 2:02.11 | 56.65s  | (1) | 28.43s   | (3)               |                    |                     | +18.7                                                                                                                                                                                                                                                                                                                                                                                                                                                                                                                                                                                                                                                                                                                                                                                                                                                                                                                                                                                                                                                                                                                                                                                                                                                                                                                                                                                                                                                                                                                                                                                                                                                                                                                                                                                                                                                                                                                                                                                                                                                                                                                          |
| 9 OFFICE BAD BOY    | 8     | 7.4m      | 2:02.16 | 57.65s  | (1) | 28.74s   | (2)               |                    |                     | +4.8                                                                                                                                                                                                                                                                                                                                                                                                                                                                                                                                                                                                                                                                                                                                                                                                                                                                                                                                                                                                                                                                                                                                                                                                                                                                                                                                                                                                                                                                                                                                                                                                                                                                                                                                                                                                                                                                                                                                                                                                                                                                                                                           |
| 10 ALL GOOD         | 9     | 11.3m     | 2:02.46 | 57.63s  | (1) | 28.63s   | (2)               |                    | +5.1                |                                                                                                                                                                                                                                                                                                                                                                                                                                                                                                                                                                                                                                                                                                                                                                                                                                                                                                                                                                                                                                                                                                                                                                                                                                                                                                                                                                                                                                                                                                                                                                                                                                                                                                                                                                                                                                                                                                                                                                                                                                                                                                                                |
| 3 DARGOS PET        | 10    | 36.1m     | 2:04.35 | 60.40s  | (1) | 30.81s   | (1)               | -3                 | 33.3                |                                                                                                                                                                                                                                                                                                                                                                                                                                                                                                                                                                                                                                                                                                                                                                                                                                                                                                                                                                                                                                                                                                                                                                                                                                                                                                                                                                                                                                                                                                                                                                                                                                                                                                                                                                                                                                                                                                                                                                                                                                                                                                                                |