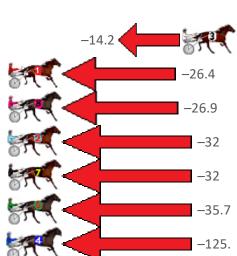

# Monday, 30 August 2021

Gross Time: 2:12.10 MileRate: 1:59.50 LeadTime: 11.50s First Qtr: 29.40s Second Qtr: 30.90s Third Qtr: 29.50s Fourth Qtr: 30.80s

| No Horse            | Plc | Margin | Time    | 800Time | (W) | 400 Time (W) |
|---------------------|-----|--------|---------|---------|-----|--------------|
| 9 DIGYOURHEELSIN    | 1   | 0.0m   | 2:12.10 | 59.19s  | (1) | 30.80s (1)   |
| 3 DARGOS PET        | 2   | 14.2m  | 2:13.24 | 61.36s  | (0) | 31.81s (0)   |
| 1 CHAMPAGNE REACTOR | 3   | 30.6m  | 2:14.57 | 62.28s  | (0) | 32.56s (0)   |
| 8 TEACHERS PET      | 4   | 36.7m  | 2:15.06 | 62.32s  | (1) | 32.28s (2)   |
| 2 DUKE              | 5   | 36.9m  | 2:15.07 | 62.66s  | (1) | 32.32s (1)   |
| 7 TIMSTAR           | 6   | 40.7m  | 2:15.38 | 62.69s  | (0) | 32.58s (0)   |
| 6 FASTNFLASHY       | 7   | 55.9m  | 2:16.60 | 62.98s  | (1) | 33.47s (3)   |
| 4 CLEVER COWBOY     | 8   | 165.6m | 2:25.44 | 69.71s  | (0) | 35.06s (0)   |