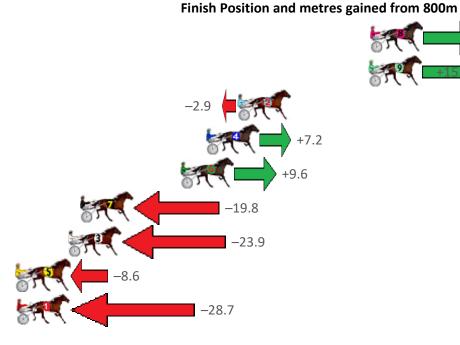

# Monday, 30 August 2021

| Gross Time: 2:14.70  | MileF | Rate: 2:01 | 1.80    | LeadTir | ne: | 11.50s   | Firs | t Qtr: 32.30s | Second Qtr: 31.90s | Third Qtr: 28.70s   | Fourth Qtr: 30.30s |
|----------------------|-------|------------|---------|---------|-----|----------|------|---------------|--------------------|---------------------|--------------------|
| No Horse             | Plc   | Margin     | Time    | 800Time | (W) | 400 Time | (W)  |               | Finish             | Position and metres | gained from 800m   |
| 3 WHATA OPTIMIST     | 1     | 0.0m       | 2:14.70 | 58.69s  | (1) | 29.95s   | (1)  |               |                    |                     | +4.2               |
| 6 AFTER DARN         | 2     | 0.2m       | 2:14.72 | 59.01s  | (1) | 30.32s   | (1)  |               |                    | -0.2                |                    |
| 9 MAYWYN A JUG ORTW  | 3     | 0.2m       | 2:14.72 | 58.37s  | (1) | 29.88s   | (2)  |               |                    |                     | +8.6               |
| 4 JILLIBY GIZMO      | 4     | 4.1m       | 2:15.03 | 58.67s  | (0) | 29.81s   | (1)  |               |                    | 57                  | +4.5               |
| 1 NOLONGA YOUR CHOIC | 5     | 5.1m       | 2:15.10 | 59.36s  | (0) | 30.62s   | (0)  |               |                    | -4.9                |                    |
| 7 COURAGEOUS WAYS    | 6     | 12.3m      | 2:15.68 | 58.92s  | (1) | 30.35s   | (2)  |               | ŧ                  | +1.1                |                    |
| 2 EULO FLYER         | 7     | 15.3m      | 2:15.91 | 59.80s  | (0) | 30.99s   | (0)  |               | -10.9              |                     |                    |