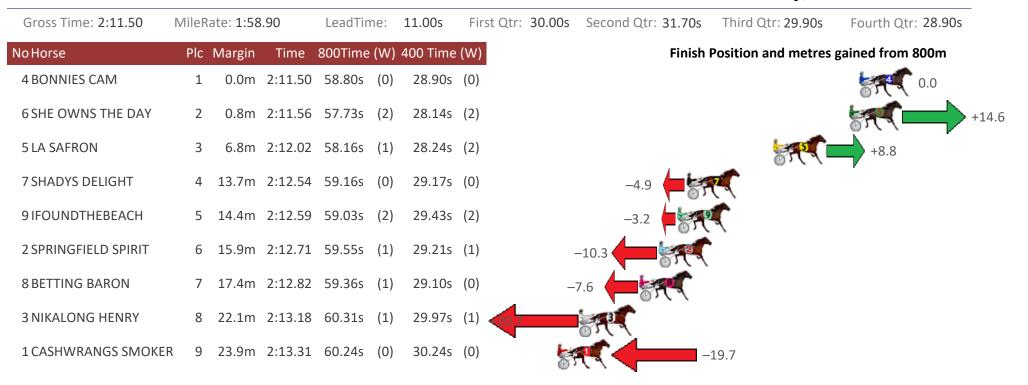

|                    | S.                    | +5.5               |
| 6 KEAYANG SPONGE BOB | 6     | 11.9m     | 2:14.32 | 58.43s  | (1) | 29.43s   | (1)             |      |                    | +2.3                  | 1                  |
| 2 WATTS UP LETSPLAY  | 7     | 12.4m     | 2:14.36 | 59.10s  | (1) | 30.12s   | (1)             |      | -6.8               | ST.                   |                    |
| 5 ALL GOOD WALLY     | 8     | 12.8m     | 2:14.39 | 58.54s  | (0) | 29.57s   | (0)             |      | ` <u>\$</u>        | +0.8                  |                    |
| 3 OKANES DEVIL       | 9     | 14.5m     | 2:14.52 | 58.23s  | (1) | 29.33s   | (0)             |      |                    | +5.1                  |                    |



## Redcliffe Race 4 Distance 1780m





# Redcliffe Race 5 Distance 1780m

Tuesday, 2 November 2021

| Gross Time: 2:15.60 | MileRa | ate: 2:02 | 2.60    | LeadTin | ne: | 11.30s   | First Qtr: 31.50 | s Second Qtr: 31.20 | s Third Qtr: 30.50s   | Fourth Qtr: 31.10s |
|---------------------|--------|-----------|---------|---------|-----|----------|------------------|---------------------|-----------------------|--------------------|
| NoHorse             | Plc    | Margin    | Time    | 800Time | (W) | 400 Time | (W)              | Finis               | h Position and metres | gained from 800m   |
| 2 DARTESIAN         | 1      | 0.0m      | 2:15.60 | 60.83s  | (1) | 30.26s   | (1)              |                     |                       | +10.0              |
| 7 WHATELEY          | 2      | 0.1m      | 2:15.61 | 60.96s