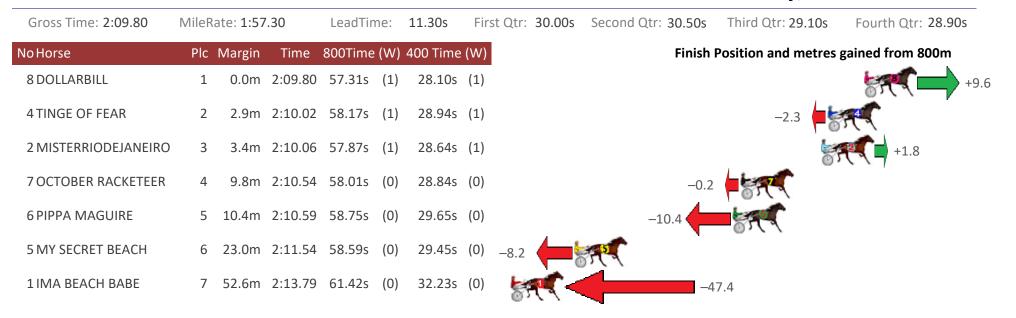

| 57                  | +9.4               |
| 6 ITS SUPER EASY    | 5                 | 4.4m   | 2:13.03 | 56.48s    | (2) | 28.84s   | (2)               |                    | 5A                  | +17.0              |
| 1 SUGARKANE         | 6                 | 7.5m   | 2:13.27 | 57.86s    | (0) | 29.19s   | (0)               |                    | -2.3                |                    |
| 3 OUR STELLA ROSE   | 7                 | 12.3m  | 2:13.64 | 58.07s    | (1) | 29.09s   | (1)               | -5.1               | F.                  |                    |
| 8 MAFFIOSO GIRL     | 8                 | 13.0m  | 2:13.69 | 58.47s    | (1) | 29.62s   | (1)               | -10.8              | F.C.                |                    |



# Redcliffe Race 8 Distance 1780m