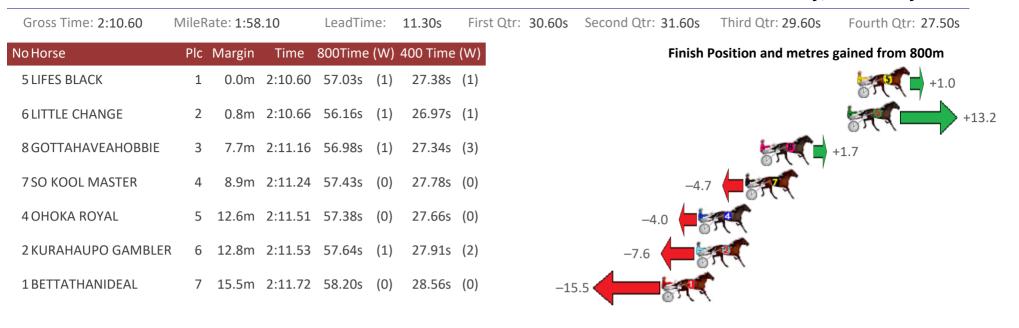

)     | -9.6       |                    |                     |                    |
| 8 HURRICANE DREAM   | 8     | 38.6m     | 2:13.86 | 60.66s  | (0) | 30.87s   | (0)     | 57         | -24.0              |                     |                    |
| 5 CYCLONE JEREMY    | 9     | 42.3m     | 2:14.14 | 61.94s  | (1) | 31.99s   | (1)     | ST.        | -4                 | 1.5                 |                    |



als by Pata Formation Home of Australian Harness Sectionals PJ Harness Analyser Daily Raw Data directly to your inbox All Victorian Racing added as of 17 January 2022 www.pjdata.com.au admin@pjdata.com.au www.facebook.com/PJHarnessRacing

### Redcliffe Race 8 Distance 1780m

#### Thursday, 6 January 2022







### Redcliffe Race 9 Distance 1780m

Thursday, 6 January 2022







# Redcliffe Race 10 Distance 1780m

Thursday, 6 January 2022

| Gross Time: 2:11.90  | MileR | ate: 1:59 | 9.20    | LeadTir | ne: | 11.20s   | First Q | tr: <b>29.60</b> | s Secon | d Qtr: <b>30.0</b> | 00s T   | hird Qtr: <b>30.40</b> s | Fourth Qtr: 30.70s  |
|----------------------|-------|-----------|---------|---------|-----|----------|---------|------------------|---------|--------------------|---------|--------------------------|---------------------|
| No Horse             | Plc   | Margin    | Time    | 800Time | (W) | 400 Time | (W)     |                  |         | Fin                | ish Pos | ition and metre          | es gained from 800m |
| 8 REGINA ELENA       | 1     | 0.0m      | 2:11.90 | 60.42s  | (1) | 30.38s   | (2)     |                  |         |