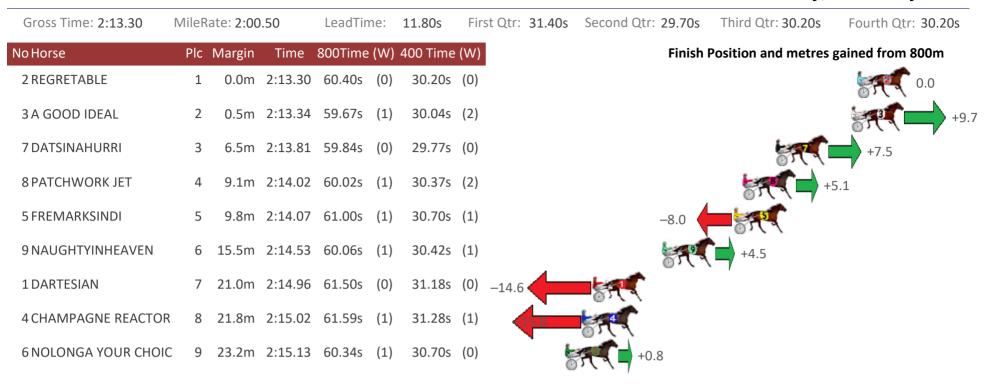

|                                       |





### Redcliffe Race 6 Distance 1780m

Thursday, 6 January 2022





# Redcliffe Race 7 Distance 1780m

Thursday, 6 January 2022

| Gross Time: 2:10.90 | MileR | ate: 1:58 | 8.40    | LeadTin | ne: | 11.20s   | First C | tr: 29.70s | Second Qtr: 31.10s | Third Qtr: 29.70s   | Fourth Qtr: 29.20s |
|---------------------|-------|-----------|---------|---------|-----|----------|---------|------------|--------------------|---------------------|--------------------|
| No Horse            | Plc   | Margin    | Time    | 800Time | (W) | 400 Time | (W)     |            | Finish             | Position and metres | gained from 800m   |
| 2 MY CHINA DOLL     | 1     | 0.0m      | 2:10.90 | 58.53s  | (1) | 28.87s   | (2)     |            |                    |                     | +5.0               |
| 1 LARA BAY          | 2     | 1.2m      | 2:10.99 | 58.99s  |