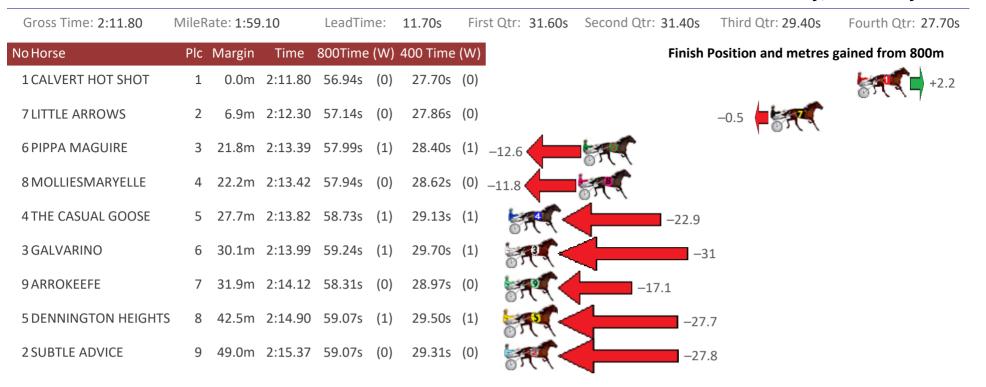

# Redcliffe Race 7 Distance 1780m

Thursday, 6 January 2022

| Gross Time: 2:10.90 | MileR | ate: 1:58 | 8.40    | LeadTin | ne: | 11.20s   | First C | tr: 29.70s | Second Qtr: 31.10s | Third Qtr: 29.70s   | Fourth Qtr: 29.20s |
|---------------------|-------|-----------|---------|---------|-----|----------|---------|------------|--------------------|---------------------|--------------------|
| No Horse            | Plc   | Margin    | Time    | 800Time | (W) | 400 Time | (W)     |            | Finish             | Position and metres | gained from 800m   |
| 2 MY CHINA DOLL     | 1     | 0.0m      | 2:10.90 | 58.53s  | (1) | 28.87s   | (2)     |            |                    |                     | +5.0               |
| 1 LARA BAY          | 2     | 1.2m      | 2:10.99 | 58.99s  | (0) | 29.29s   | (0)     |            |                    | -1.2                | - ST.              |
| 3 DESTINY JANE      | 3     | 5.3m      | 2:11.31 | 58.59s  | (1) | 28.86s   | (1)     |            |                    | F.                  | +4.3               |
| 4 OCEAN LANE        | 4     | 6.0m      | 2:11.36 | 59.02s  | (0) | 29.30s   | (0)     |            |                    | -1.6                |                    |
| 6 DOLLARBILL        | 5     | 8.7m      | 2:11.57 | 58.18s  | (1) | 29.08s   | (2)     |            |                    | 579 -               | +9.9               |
| 9 CUPCAKESNWHIPCRE  | A 6   | 9.6m      | 2:11.64 | 58.55s  | (1) | 28.84s   | (1)     |            |                    | +4                  | .8                 |
| 7 JAZIAH            | 7     | 18.6m     | 2:12.32 | 59.60s  | (0) | 29.84s   | (0)     | -9.6       |                    |                     |                    |
| 8 HURRICANE DREAM   | 8     | 38.6m     | 2:13.86 | 60.66s  | (0) | 30.87s   | (0)     | 57         | -24.0              |                     |                    |
| 5 CYCLONE JEREMY    | 9     | 42.3m     | 2:14.14 | 61.94s  | (1) | 31.99s   | (1)     | ST.        | -4                 | 1.5                 |                    |