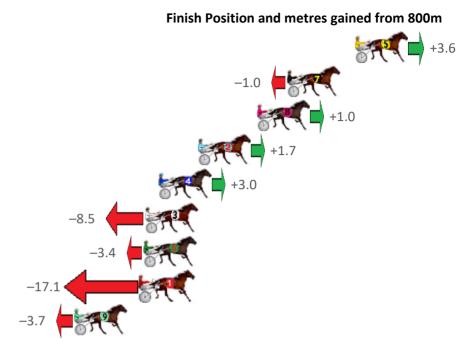

| Gross Time: 2:59.60 | MileRate: 2:06.80 | LeadTime:     | 55.50s First | Qtr: 31.90s | Second Qtr: 30.90s | Third Qtr: 30.60s         | Fourth Qtr: 30.70s |
|---------------------|-------------------|---------------|--------------|-------------|--------------------|---------------------------|--------------------|
| No Horse            | Plc Margin Time   | 800Time (W) 4 | 400 Time (W) |             | Finish             | Position and metres $\xi$ | gained from 800m   |
| 2 NORAHS FLING      | 1 0.0m 2:59.6     | 0 60.96s (0)  | 30.32s (0)   |             |                    |                           | +4.4               |
| 1 HATTIE            | 2 1.1m 2:59.6     | 9 61.38s (0)  | 30.78s (0)   |             |                    | -1.1                      |                    |
| 4 JACCKA WATCH      | 3 5.1m 3:00.0     | 1 61.03s (1)  | 30.31s (1)   |             |                    |                           | +3.5               |
| 5 THE REAPER        | 4 6.5m 3:00.1     | 2 60.24s (0)  | 29.64s (1)   |             |                    | \$7.00 C                  | +13.9              |
| 8 KAPAI             | 5 6.9m 3:00.1     | 5 60.85s (1)  | 30.97s (1)   |             |                    |                           | +5.9               |
| 3 MISTER CHISHOLM   | 6 19.7m 3:01.1    | 8 61.89s (0)  | 30.83s (0)   | -7.7        | <b>-</b>           |                           | ,                  |
| 9 CHASING GREAT     | 7 22.0m 3:01.3    | 7 61.62s (1)  | 31.16s (1)   | -4.2        | STORY.             |                           |                    |
| 7 AVEROSS DON       | 8 71.3m 3:05.3    | 3 65.50s (0)  | 34.37s (0)   | STE         | -5                 | 5.1                       |                    |
| 6 MIKEMARO          | 9 191.6m 3:14.9   | 9 65.99s (0)  | 33.11s (0)   |             |                    | 1 6                       |                    |