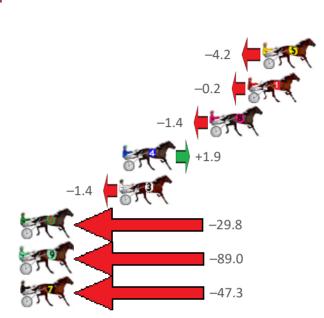

| No Horse         | Plc | Margin | Time    | 800Time | (W) | 400 Time | (W) |
|------------------|-----|--------|---------|---------|-----|----------|-----|
| 2 ITS MR CLOONEY | 1   | 0.0m   | 2:07.90 | 57.42s  | (1) | 28.90s   | (1) |
| 5 ADAM CROCKER   | 2   | 8.8m   | 2:08.57 | 58.20s  | (0) | 29.22s   | (1) |
| 1 JUST JOSHIN    | 3   | 10.0m  | 2:08.66 | 57.91s  | (0) | 29.01s   | (1) |
| 8 ISOLATION      | 4   | 13.0m  | 2:08.89 | 58.00s  | (1) | 29.52s   | (2) |
| 4 FLO RYDA       | 5   | 19.9m  | 2:09.41 | 57.76s  | (1) | 28.92s   | (0) |
| 3 LA SAFRON      | 6   | 20.2m  | 2:09.43 | 58.00s  | (0) | 29.75s   | (2) |
| 6 HY VOLTAGE     | 7   | 29.8m  | 2:10.16 | 60.04s  | (0) | 31.01s   | (0) |
| 9 LADY AVANA     | 8   | 105.2m | 2:15.88 | 64.31s  | (1) | 32.15s   | (0) |
| 7 CHAMONIX       | 9   | 117.3m | 2:16.80 | 61.30s  | (0) | 31.58s   | (0) |