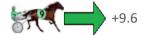

| Gross Time: 2:59.60 | MileRate: 2:06.80 | LeadTime:     | 55.50s First | Qtr: 31.90s | Second Qtr: 30.90s | Third Qtr: 30.60s         | Fourth Qtr: 30.70s |
|---------------------|-------------------|---------------|--------------|-------------|--------------------|---------------------------|--------------------|
| No Horse            | Plc Margin Time   | 800Time (W) 4 | 400 Time (W) |             | Finish             | Position and metres $\xi$ | gained from 800m   |
| 2 NORAHS FLING      | 1 0.0m 2:59.6     | 0 60.96s (0)  | 30.32s (0)   |             |                    |                           | +4.4               |
| 1 HATTIE            | 2 1.1m 2:59.6     | 9 61.38s (0)  | 30.78s (0)   |             |                    | -1.1                      |                    |
| 4 JACCKA WATCH      | 3 5.1m 3:00.0     | 1 61.03s (1)  | 30.31s (1)   |             |                    |                           | +3.5               |
| 5 THE REAPER        | 4 6.5m 3:00.1     | 2 60.24s (0)  | 29.64s (1)   |             |                    | \$7.00 C                  | +13.9              |
| 8 KAPAI             | 5 6.9m 3:00.1     | 5 60.85s (1)  | 30.97s (1)   |             |                    |                           | +5.9               |
| 3 MISTER CHISHOLM   | 6 19.7m 3:01.1    | 8 61.89s (0)  | 30.83s (0)   | -7.7        | <b>-</b>           |                           | ,                  |
| 9 CHASING GREAT     | 7 22.0m 3:01.3    | 7 61.62s (1)  | 31.16s (1)   | -4.2        | STORY.             |                           |                    |
| 7 AVEROSS DON       | 8 71.3m 3:05.3    | 3 65.50s (0)  | 34.37s (0)   | STE         | -5                 | 5.1                       |                    |
| 6 MIKEMARO          | 9 191.6m 3:14.9   | 9 65.99s (0)  | 33.11s (0)   |             |                    | 1 6                       |                    |