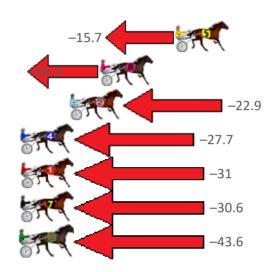

| Gross Time: 2:59.60 | MileRate: 2:06.80 | LeadTime:     | 55.50s First | Qtr: 31.90s | Second Qtr: 30.90s | Third Qtr: 30.60s         | Fourth Qtr: 30.70s |
|---------------------|-------------------|---------------|--------------|-------------|--------------------|---------------------------|--------------------|
| No Horse            | Plc Margin Time   | 800Time (W) 4 | 400 Time (W) |             | Finish             | Position and metres $\xi$ | gained from 800m   |
| 2 NORAHS FLING      | 1 0.0m 2:59.6     | 0 60.96s (0)  | 30.32s (0)   |             |                    |                           | +4.4               |
| 1 HATTIE            | 2 1.1m 2:59.6     | 9 61.38s (0)  | 30.78s (0)   |             |                    | -1.1                      |                    |
| 4 JACCKA WATCH      | 3 5.1m 3:00.0     | 1 61.03s (1)  | 30.31s (1)   |             |                    |                           | +3.5               |
| 5 THE REAPER        | 4 6.5m 3:00.1     | 2 60.24s (0)  | 29.64s (1)   |             |                    | \$7.00 C                  | +13.9              |
| 8 KAPAI             | 5 6.9m 3:00.1     | 5 60.85s (1)  | 30.97s (1)   |             |                    |                           | +5.9               |
| 3 MISTER CHISHOLM   | 6 19.7m 3:01.1    | 8 61.89s (0)  | 30.83s (0)   | -7.7        | <b>-</b>           |                           | ,                  |
| 9 CHASING GREAT     | 7 22.0m 3:01.3    | 7 61.62s (1)  | 31.16s (1)   | -4.2        | STORY.             |                           |                    |
| 7 AVEROSS DON       | 8 71.3m 3:05.3    | 3 65.50s (0)  | 34.37s (0)   | STE         | -5                 | 5.1                       |                    |
| 6 MIKEMARO          | 9 191.6m 3:14.9   | 9 65.99s (0)  | 33.11s (0)   |             |                    | 1 6                       |                    |