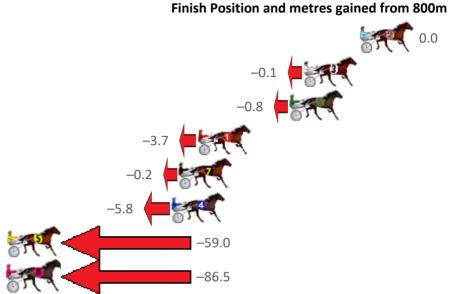

| No Horse            | Plc | Margin | Time    | 800Time | (W) | 400 Time (W) |
|---------------------|-----|--------|---------|---------|-----|--------------|
| 2 FATHER CHRISTMAS  | 1   | 0.0m   | 2:55.30 | 58.20s  | (0) | 29.30s (0)   |
| 3 REGAL APPOINTMENT | 2   | 4.5m   | 2:55.65 | 58.21s  | (1) | 29.10s (1)   |
| 6 JANSSON           | 3   | 5.6m   | 2:55.73 | 58.26s  | (0) | 29.33s (0)   |
| 1 AURORA            | 4   | 12.9m  | 2:56.29 | 58.47s  | (0) | 29.54s (0)   |
| 7 NATTY PAGGER      | 5   | 14.4m  | 2:56.41 | 58.21s  | (0) | 29.27s (0)   |
| 4 DOWN UNDER RORS   | 6   | 15.0m  | 2:56.45 | 58.62s  | (1) | 29.47s (1)   |
| 5 CARNERA           | 7   | 129.0m | 3:05.21 | 62.47s  | (0) | 32.14s (0)   |
| 8 PRINCESS FAITH    | 8   | 266.5m | 3:15.78 | 64.46s  | (0) | 32.69s (0)   |