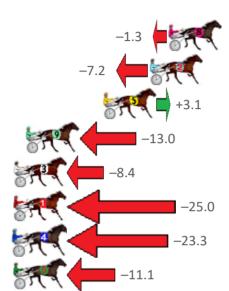

| Gross Time: 2:18.00 | MileR | ate: 2:04 | .70     | LeadTin | ne: | 12.40s   | First Qt | r: 32.60s | Second Qtr: | 32.00s   | Third Qtr: 30.90s   | Fourth Qtr: 30.10s |
|---------------------|-------|-----------|---------|---------|-----|----------|----------|-----------|-------------|----------|---------------------|--------------------|
| No Horse            | Plc   | Margin    | Time    | 800Time | (W) | 400 Time | (W)      |           |             | Finish F | Position and metres | gained from 800m   |
| 1 VIC HUNTER        | 1     | 0.0m      | 2:18.00 | 61.00s  | (0) | 30.10s   | (0)      |           |             |          |                     | 0.0                |
| 6 LA BELLE CHEVAL   | 2     | 6.0m      | 2:18.47 | 60.07s  | (1) | 30.01s   | (2)      |           |             |          | SA.                 | +12.2              |
| 8 NAUGHTYINHEAVEN   | 3     | 6.3m      | 2:18.50 | 60.75s  | (0) | 29.81s   | (0)      |           |             |          |                     | +3.3               |
| 7 WILD ABOUT TOWN   | 4     | 8.5m      | 2:18.67 | 61.33s  | (0) | 30.39s   | (0)      |           |             | -4.      | 3                   | '                  |
| 4 WILLSINTOWN       | 5     | 9.1m      | 2:18.72 | 61.30s  | (1) | 30.06s   | (1)      |           |             | -3.9     | - STE               |                    |
| 3 CLEVER COWBOY     | 6     | 11.0m     | 2:18.87 | 60.79s  | (1) | 30.70s   | (2)      |           |             |          | +2.8                |                    |
| 2 WEASEL            | 7     | 21.5m     | 2:19.69 | 61.90s  | (1) | 30.75s   | (2) —1   | 1.9       |             |          | r                   |                    |
| 5 THREE MACHS       | 8     | 67.3m     | 2:23.31 | 66.01s  | (1) | 34.73s   | (1)      | 7         |             | -66      | 5.1                 |                    |