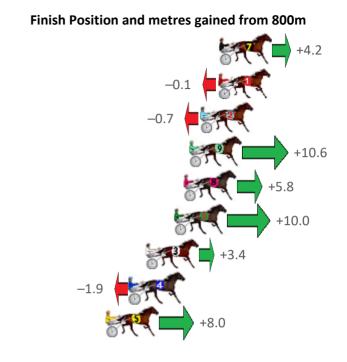

# Finish Position and metres gained from 800m

**Sectionals Powered** bv

**Home of Australian Harness Sectionals** PJ Harness Analyser Daily Raw Data directly to your inbox All Victorian Racing added as of 17 January 2022

LeadTime: 31.30s Gross Time: 2:30.40 MileRate: 1:58.60 First Qtr: 30.50s Second Qtr: 30.60s Third Qtr: 28.80s Fourth Qtr: 29.20s

| No Horse             | Plc | Margin | Time    | 800Time | (W) | 400 Time | (W) |
|----------------------|-----|--------|---------|---------|-----|----------|-----|
| 3 SAVING MAJOR PERCY | 1   |        | 2:30.40 |         | (0) |          | (0) |
| 6 GLENLEDI BOY       | 2   | 0.8m   | 2:30.46 | 57.13s  | (0) | 28.30s   | (0) |
| 8 LA SAFRON          | 3   |        | 2:30.52 |         | (1) |          |     |
|                      |     | -      |         |         | . , |          |     |
| 9 GOOD AS IT GETS    | 4   | 2./m   | 2:30.61 | 57.40\$ | (1) | 28.57s   | (1) |
| 4 OBI ONE            | 5   | 4.5m   | 2:30.74 | 58.18s  | (1) | 29.41s   | (1) |
| 7 SMOOTH CASH        | 6   | 6.5m   | 2:30.90 | 57.86s  | (0) | 29.06s   | (0) |
| 2 BRYDON EARL        | 7   | 10.1m  | 2:31.17 | 58.73s  | (0) | 29.93s   | (0) |
| 1 ISOLATION          | 8   | 25.5m  | 2:32.35 | 58.50s  | (0) | 29.45s   | (0) |
| 5 MISTER HART        | 9   | 25.5m  | 2:32.35 | 58.67s  | (1) | 29.69s   | (1) |