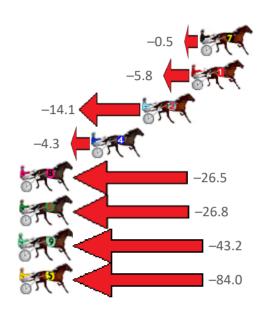

### No Horse Plc Margin Time 800Time (W) 400 Time (W) 0.0m 2:08.20 58.50s 3 JASPER (0)28.70s (0) **7 HAMMERTIME HARLEY** 2 13.7m 2:09.23 58.54s 28.71s (0) 1 CROSSED LEGS 3 14.4m 2:09.29 58.92s 29.10s (0) 2 SHE OWNS THE DAY 4 18.3m 2:09.58 59.53s 29.69s (0) **4 ASHLEE NITRO** 22.3m 2:09.88 58.81s 28.98s (0) **8 SLIDE TO UNLOCK** 33.1m 2:10.69 60.43s (1) 30.73s (2) 6 SUGARKANE 7 43.2m 2:11.46 60.45s (1) 30.70s (1) 9 LOVIN MISS DIXIE 54.4m 2:12.30 61.64s (1) 31.81s (2) **5 BLAZE COOPS** 9 86.4m 2:14.71 64.61s (1) 34.49s (1)