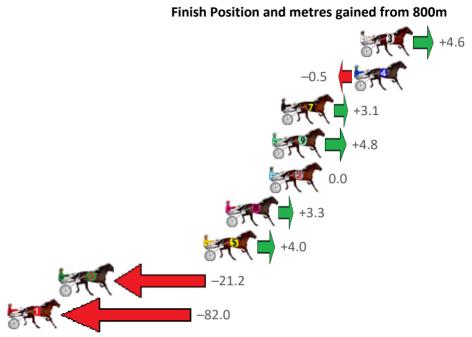

### No Horse Plc Margin Time 800Time (W) 400 Time (W) 0.0m 2:08.20 58.50s 3 JASPER (0)28.70s (0) **7 HAMMERTIME HARLEY** 2 13.7m 2:09.23 58.54s 28.71s (0) 1 CROSSED LEGS 3 14.4m 2:09.29 58.92s 29.10s (0) 2 SHE OWNS THE DAY 4 18.3m 2:09.58 59.53s 29.69s (0) **4 ASHLEE NITRO** 22.3m 2:09.88 58.81s 28.98s (0) **8 SLIDE TO UNLOCK** 33.1m 2:10.69 60.43s (1) 30.73s (2) 6 SUGARKANE 7 43.2m 2:11.46 60.45s (1) 30.70s (1) 9 LOVIN MISS DIXIE 54.4m 2:12.30 61.64s (1) 31.81s (2) **5 BLAZE COOPS** 9 86.4m 2:14.71 64.61s (1) 34.49s (1)