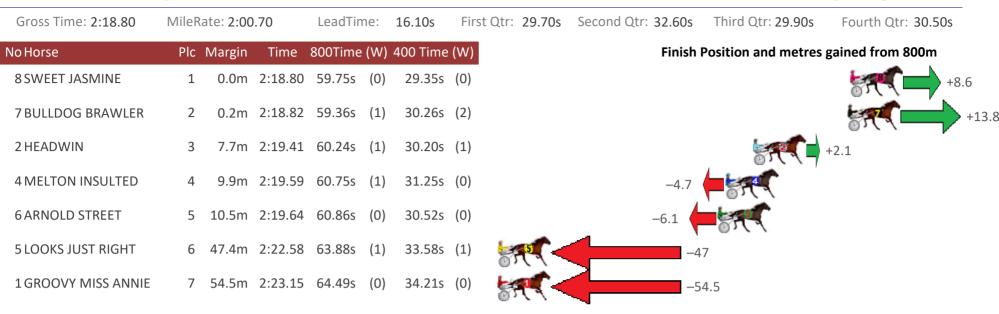

### Marburg Race 6 Distance 1850m

## Sunday, 3 April 2022

Home of PJ Harness Analyser Want to know how successful PJ Harness Analyser is? Click here for regular updates www.pjdata.com.au admin@pjdata.com.au www.facebook.com/PJHarnessRacing