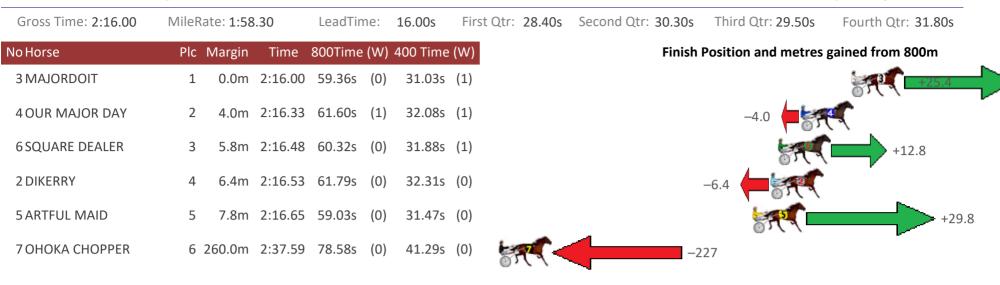

### Marburg Race 8 Distance 1850m

Home of PJ Harness Analyser Want to know how successful PJ Harness Analyser is? Click here for regular updates www.pjdata.com.au admin@pjdata.com.au www.facebook.com/PJHarnessRacing