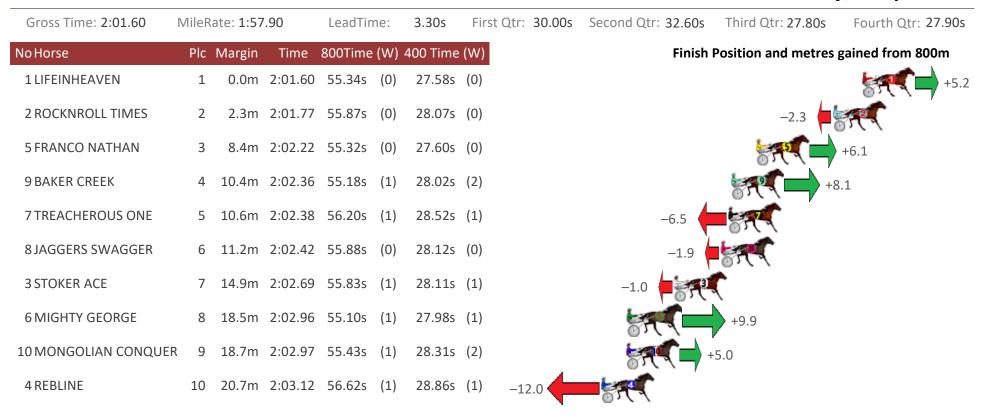

| 3 58.49s (1) | 29.25s (1)   |                | -5.0               | T.                  |                    |
| 7 JACKS N JAZZ      | 6 14.9m 2:00.5    | 2 57.54s (1) | 29.18s (1)   |                | 5.                 | +8.1                |                    |
| 1 SO MUCH MORE      | 7 17.4m 2:00.7    | 1 59.09s (0) | 29.73s (0)   | -13.0          |                    | ·                   |                    |
| 5 ITZ MAJOR RICH    | 8 17.5m 2:00.7    | 2 59.34s (1) | 30.02s (1)   | -16.4          |                    |                     |                    |
| 2 ROCKNROLL MAX     | 9 29.6m 2:01.6    | 3 60.33s (0) | 30.93s (0)   | STEL -         | -2                 | 9.6                 |                    |



#### Albion Park Race 9 Distance 1660m

Tuesday, 19 April 2022





## Albion Park Race 10 Distance 1660m

Tuesday, 19 April 2022

| Gross Time: 2:01.40   | MileR | ate: 1:57 | 7.70    | LeadTir | ne: | 3.20s    | First | : Qtr: 2 | 8.40s        | Second Qtr: 32 | 1.90s     | Third Qtr: 28.50s | Fourth Qtr: 29.40s |
|-----------------------|-------|-----------|---------|---------|-----|----------|-------|----------|--------------|----------------|-----------|-------------------|--------------------|
| NoHorse               | Plc   | Margin    | Time    | 800Time | (W) | 400 Time | (W)   |          |              | I              | Finish Po | sition and metres | gained from 800m   |
| 1 FORTES IN FIDE      | 1     | 0.0m      | 2:01.40 | 57.54s  | (0) | 29.08s   | (0)   |          |              |                |           |                   | <b>***