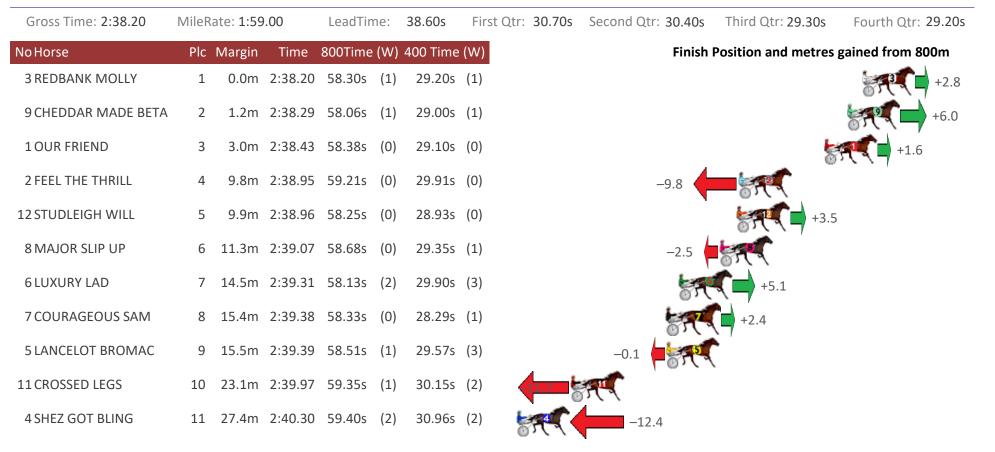

|                     |                    |
| 6 TRACER BULLET        | 7     | 32.1m     | 1:59.27 | 59.10s  | (1) | 29.80s   | (1)  | 57            | -5.5               |                     |                    |
| 1 MAFFIOSO GIRL        | 8     | 34.3m     | 1:59.44 | 59.03s  | (0) | 29.50s   | (0)  |               |                    |                     |                    |
| 10 RECIPE FOR DREAMING | i 9   | 42.4m     | 2:00.06 | 58.77s  | (1) | 29.90s   | (3)  | -             |                    |                     |                    |
| 2 MERIBEL              | 10    | 53.3m     | 2:00.90 | 60.22s  | (1) | 30.82s   | (1)  | 57 C          | -20.9              |                     |                    |



# Albion Park Race 5 Distance 2138m

Thursday, 9 June 2022





# Albion Park Race 6 Distance 1660m

Thursday, 9 June 2022

| Gross Time: 2:01.90  | MileR | ate: 1:58 | 3.20    | LeadTir | ne:   | 3.60s    | First Qtr: 30.20s | Second Qtr: 30.70s | Third Qtr: 29.20s   | Fourth Qtr: 28.20s |
|----------------------|-------|-----------|---------|---------|-------|----------|-------------------|--------------------|---------------------|--------------------|
| NoHorse              | Plc   | Margin    | Time    | 800Time | e (W) | 400 Time | (W)               | Finish             | Position and metres | gained from 800m   |
| 10 SNOOP STRIDE      | 1     | 0.0m      | 2:01.90 | 56.50s  | (1)   | 27.93s   | (2)               |                    |                     | +12                |
| 1 MELTON INSULTED    | 2     | 1.8m      | 2:02.03 | 57.21s  |