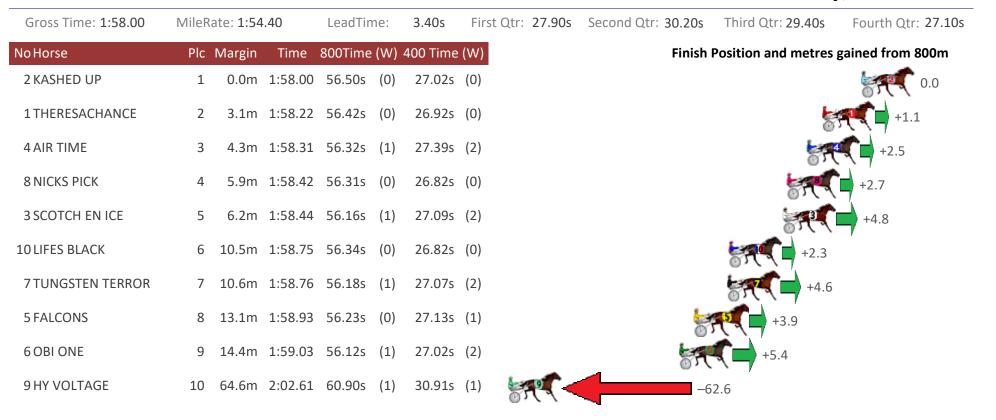

## Albion Park Race 5 Distance 1660m

# Saturday, 11 June 2022

|                     |                   |                   |                      |                    | -                  |                    |
|---------------------|-------------------|-------------------|----------------------|--------------------|--------------------|--------------------|
| Gross Time: 1:55.80 | MileRate: 1:52.30 | LeadTime: 3.3     | Os First Qtr: 27.80s | Second Qtr: 29.20s | Third Qtr: 28.10s  | Fourth Qtr: 27.40s |
| NoHorse             | Plc Margin Time   | 800Time (W) 400 T | Гіme (W)             | Finish P           | osition and metres | gained from 800m   |
| 2 ITS MR CLOONEY    | 1 0.0m 1:55.8     | 0 55.50s (0) 27.  | .40s (0)             |                    |                    | 0.0                |
| 5 ROCK BOTTOM       | 2 9.3m 1:56.4     | 7 55.85s (0) 27.  | .62s (0)             | -5.1               |                    |                    |
| 3 ROLL ONE OVER     | 3 18.1m 1:57.1    | 1 56.14s (0) 27.  | .91s (0) -9.3        | 3 <b>- 792</b>     |                    |                    |
| 1 HOT ROD HEAVEN    | 4 19.6m 1:57.2    | 1 55.84s (0) 27.  | .65s (1) -5.0        |                    |                    |                    |
| 4 CANT REFUSE       | 5 21.7m 1:57.3    | 6 56.60s (1) 28.  | .21s (1) 15.9        | - FR               |                    |                    |
| 7 SAM IS PERFECTION | 6 22.1m 1:57.3    | 9 56.00s (1) 27.  | .71s (3) _7.3        | ST.                |                    |                    |
| 8 STREITKID         | 7 34.0m 1:58.2    | 5 57.14s (1) 28.  | .79s (2)             | -23.8              |                    |                    |
| 6 KEY LARGO         | 8 36.3m 1:58.4    | 2 57.92s (1) 29.  | 49s (1)              | -35                | 5.1                |                    |
|                     |                   |                   |                      |                    |                    |                    |