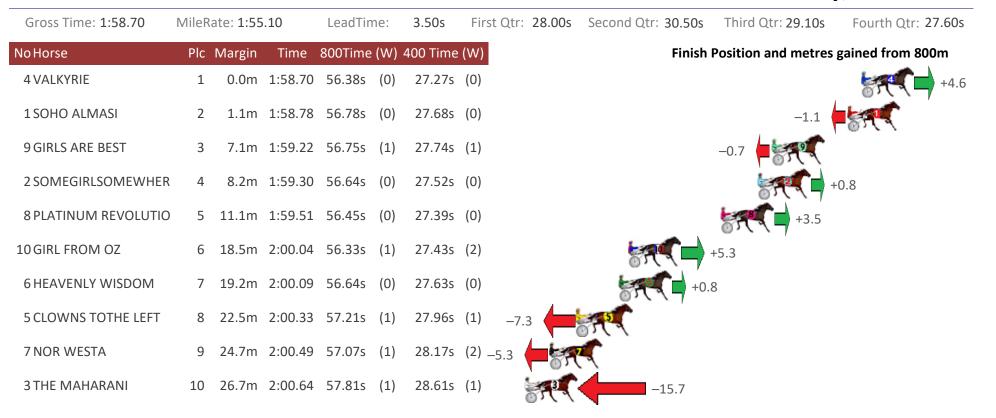

| 5 21.7m 1:57.3    | 6 56.60s (1) 28.  | .21s (1) 15.9        | - FR               |                    |                    |
| 7 SAM IS PERFECTION | 6 22.1m 1:57.3    | 9 56.00s (1) 27.  | .71s (3) _7.3        | ST.                |                    |                    |
| 8 STREITKID         | 7 34.0m 1:58.2    | 5 57.14s (1) 28.  | .79s (2)             | -23.8              |                    |                    |
| 6 KEY LARGO         | 8 36.3m 1:58.4    | 2 57.92s (1) 29.  | 49s (1)              | -35                | 5.1                |                    |
|                     |                   |                   |                      |                    |                    |                    |



### Albion Park Race 6 Distance 1660m

Saturday, 11 June 2022





# Albion Park Race 7 Distance 2138m

Saturday, 11 June 2022

| Gross Time: 2:39.70   | MileRate: 2:00.20 | LeadTime:   | 37.80s Fi   | rst Qtr: 31.80s | Second Qtr: 30.70s | Third Qtr: 30.10s   | Fourth Qtr: 29.30s |   |
|-----------------------|-------------------|-------------|-------------|-----------------|--------------------|---------------------|--------------------|---|
| NoHorse               | Plc Margin Time   | 800Time (W) | 400 Time (W | )               | Finish             | Position and metres | gained from 800m   | _ |
| 5 WEE MAN TROUBLE     | 1 0.0m 2:39.70    | 57.52s (1)  | 28.56s (2)  | )               |                    |                     | ere +25.4          |   |
| 2 STRESS FACTOR       | 2 2.2m 2:39.87    | 59.25s (0)  | 29.15s (0)  | )               |