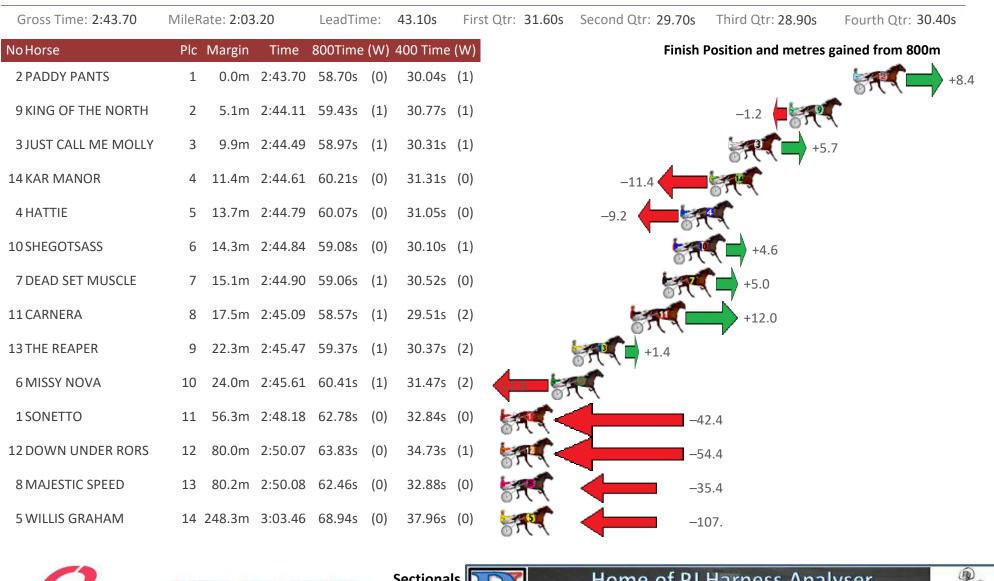

2                 | 4.1m   | 2:06.41   | 58.81s  | (0)   | 29.11s            | (0)           |        |                   | -4.1                | <b>(</b>         |
| 3 WEWILLSEEHOWWEGO  | 3                 | 10.6m  | 2:06.90   | 58.14s  | (0)   | 28.64s            | (0)           |        |                   | +5.1                |                  |
| 5 RAZZLEME DAZZLEME | 4                 | 13.9m  | 2:07.15   | 56.79s  | (0)   | 28.25s            | (1)           |        | 8A                |                     | • +23.5          |
| 1 NELLIE JOY        | 5                 | 19.9m  | 2:07.60   | 59.60s  | (0)   | 29.98s            | (0) -14.5     |        |                   | -                   |                  |





#### Albion Park Race 2 Distance 2138m

Tuesday, 28 June 2022





# Albion Park Race 4 Distance 1660m

Tuesday, 28 June 2022

| Gross Time: 1:57.60 | MileRate: 1:54.00 | LeadTime:    | 3.20s Fir    | rst Qtr: 26.80s | Second Qtr: 29.90s | Third Qtr: 28.10s   | Fourth Qtr: 29.60s |
|---------------------|-------------------|--------------|--------------|-----------------|--------------------|---------------------|--------------------|
| NoHorse             | Plc Margin Time   | 800Time (W)  | 400 Time (W) |                 | Finish I           | Position and metres | gained from 800m   |
| 9 TEDDY FEELS GOOD  | 1 0.0m 1:57.60    | ) 56.90s (1) | 29.52s (1)   |                 |                    |                     | +11.5              |
| 5 AUNTY BELLA       | 2 3.1m 1:57.84    | 57.78s (1)   | 29.84s (0)   |                 |                    |