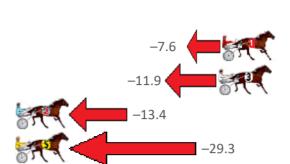

**Sectionals Powered** bv

Home of PJ Harness Analyser Want to know how successful PJ Harness Analyser is?

www.pjdata.com.au admin@pjdata.com.au www.facebook.com/PJHarnessRacing

| Gross Time: 2:03.20 | MileRate: 1:59.40 | LeadTime: 3.60s       | First Qtr: 29.80s | Second Qtr: 31.30s | Third Qtr: 30.10s Fourth Qtr: 28.40s |
|---------------------|-------------------|-----------------------|-------------------|--------------------|--------------------------------------|
| No Horse            | Plc Margin Time   | e 800Time (W) 400 Tim | ne (W)            | Finish             | Position and metres gained from 800m |
| 6 MISTER DOMINGO    | 1 0.0m 2:03.2     | 0 58.18s (1) 28.08    | s (1)             |                    | +4.4                                 |
| 4 JILLIBY TYPHOON   | 2 1.8m 2:03.3     | 3 58.63s (0) 28.53    | s (0)             |                    | -1.8                                 |
| 5 SAN MAREA         | 3 2.5m 2:03.3     | 9 58.03s (1) 27.94    | s (1)             |                    | +6.5                                 |
| 8 CRADOCK           | 4 14.5m 2:04.2    | 8 58.59s (1) 28.46    | s (1)             | -1.3               | •                                    |
| 7 PRIORITY BETTING  | 5 28.3m 2:05.3    | 1 59.83s (0) 29.49    | s (0)             | -18.3              |                                      |
| 1 BETTORS MOON      | 6 34.5m 2:05.7    | 7 60.63s (0) 30.26    | s (0)             | -29                | 9.3                                  |