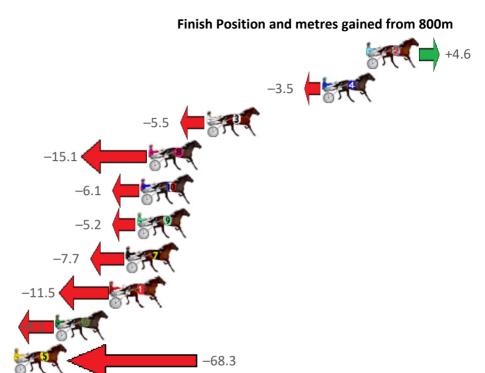

Sectionals Powered

Home of PJ Harness Analyser
Want to know how successful PJ Harness Analyser is?

www.pjdata.com.au admin@pjdata.com.au www.facebook.com/PJHarnessRacing

Fourth Qtr: 28.60s

| Gross Time: 2:37.90  | MileR | Rate: 1:58 | 3.80    | LeadTin | ne: | 38.10s   | First Qtr | 31.30s     | Second Qtr: 31.80s                                                                                                                                                                                                                                                                                                                                                                                                                                                                                                                                                                                                                                                                                                                                                                                                                                                                                                                                                                                                                                                                                                                                                                                                                                                                                                                                                                                                                                                                                                                                                                                                                                                                                                                                                                                                                                                                                                                                                                                                                                                                                                             | Third Qtr: 28.10s     |
|----------------------|-------|------------|---------|---------|-----|----------|-----------|------------|--------------------------------------------------------------------------------------------------------------------------------------------------------------------------------------------------------------------------------------------------------------------------------------------------------------------------------------------------------------------------------------------------------------------------------------------------------------------------------------------------------------------------------------------------------------------------------------------------------------------------------------------------------------------------------------------------------------------------------------------------------------------------------------------------------------------------------------------------------------------------------------------------------------------------------------------------------------------------------------------------------------------------------------------------------------------------------------------------------------------------------------------------------------------------------------------------------------------------------------------------------------------------------------------------------------------------------------------------------------------------------------------------------------------------------------------------------------------------------------------------------------------------------------------------------------------------------------------------------------------------------------------------------------------------------------------------------------------------------------------------------------------------------------------------------------------------------------------------------------------------------------------------------------------------------------------------------------------------------------------------------------------------------------------------------------------------------------------------------------------------------|-----------------------|
| No Horse             | Plc   | Margin     | Time    | 800Time | (W) | 400 Time | (W)       |            | Finish                                                                                                                                                                                                                                                                                                                                                                                                                                                                                                                                                                                                                                                                                                                                                                                                                                                                                                                                                                                                                                                                                                                                                                                                                                                                                                                                                                                                                                                                                                                                                                                                                                                                                                                                                                                                                                                                                                                                                                                                                                                                                                                         | n Position and metres |
| 2 IM JIMMY JAMES     | 1     | 0.0m       | 2:37.90 | 56.38s  | (0) | 28.30s   | (0)       |            |                                                                                                                                                                                                                                                                                                                                                                                                                                                                                                                                                                                                                                                                                                                                                                                                                                                                                                                                                                                                                                                                                                                                                                                                                                                                                                                                                                                                                                                                                                                                                                                                                                                                                                                                                                                                                                                                                                                                                                                                                                                                                                                                |                       |
| 4 CHAMONIX           | 2     | 3.5m       | 2:38.16 | 56.95s  | (0) | 28.85s   | (0)       |            |                                                                                                                                                                                                                                                                                                                                                                                                                                                                                                                                                                                                                                                                                                                                                                                                                                                                                                                                                                                                                                                                                                                                                                                                                                                                                                                                                                                                                                                                                                                                                                                                                                                                                                                                                                                                                                                                                                                                                                                                                                                                                                                                | -3.5                  |
| 3 MISTERY ROAD       | 3     | 12.7m      | 2:38.85 | 57.09s  | (2) | 28.92s   | (1)       |            | -5.5                                                                                                                                                                                                                                                                                                                                                                                                                                                                                                                                                                                                                                                                                                                                                                                                                                                                                                                                                                                                                                                                                                                                                                                                                                                                                                                                                                                                                                                                                                                                                                                                                                                                                                                                                                                                                                                                                                                                                                                                                                                                                                                           | A.C.                  |
| 8 FLYING ART         | 4     | 17.3m      | 2:39.20 | 57.76s  | (1) | 29.62s   | (1)       | -15.1      | STATE OF THE PARTY |                       |
| 10 YOUNG CONQUEROR   | 5     | 17.9m      | 2:39.24 | 57.13s  | (1) | 28.52s   | (1)       | -6         | 6.1                                                                                                                                                                                                                                                                                                                                                                                                                                                                                                                                                                                                                                                                                                                                                                                                                                                                                                                                                                                                                                                                                                                                                                                                                                                                                                                                                                                                                                                                                                                                                                                                                                                                                                                                                                                                                                                                                                                                                                                                                                                                                                                            |                       |
| 9 LOCHIEL            | 6     | 18.2m      | 2:39.27 | 57.07s  | (0) | 28.53s   | (0)       | _ <u>'</u> | 5.2                                                                                                                                                                                                                                                                                                                                                                                                                                                                                                                                                                                                                                                                                                                                                                                                                                                                                                                                                                                                                                                                                                                                                                                                                                                                                                                                                                                                                                                                                                                                                                                                                                                                                                                                                                                                                                                                                                                                                                                                                                                                                                                            |                       |
| 7 HE SAID SHE SAID   | 7     | 19.1m      | 2:39.33 | 57.24s  | (2) | 29.13s   | (2)       | -7.7       |                                                                                                                                                                                                                                                                                                                                                                                                                                                                                                                                                                                                                                                                                                                                                                                                                                                                                                                                                                                                                                                                                                                                                                                                                                                                                                                                                                                                                                                                                                                                                                                                                                                                                                                                                                                                                                                                                                                                                                                                                                                                                                                                |                       |
| 1 WHAT A JOLT        | 8     | 20.3m      | 2:39.42 | 57.51s  | (0) | 28.99s   | (0) _     | -11.5      |                                                                                                                                                                                                                                                                                                                                                                                                                                                                                                                                                                                                                                                                                                                                                                                                                                                                                                                                                                                                                                                                                                                                                                                                                                                                                                                                                                                                                                                                                                                                                                                                                                                                                                                                                                                                                                                                                                                                                                                                                                                                                                                                |                       |
| 6 MONTANA FLASH      | 9     | 24.7m      | 2:39.75 | 57.27s  | (1) | 29.20s   | (2)       |            |                                                                                                                                                                                                                                                                                                                                                                                                                                                                                                                                                                                                                                                                                                                                                                                                                                                                                                                                                                                                                                                                                                                                                                                                                                                                                                                                                                                                                                                                                                                                                                                                                                                                                                                                                                                                                                                                                                                                                                                                                                                                                                                                |                       |
| 5 PLATINUM REVOLUTIO | 10    | 75.5m      | 2:43.57 | 61.51s  | (1) | 32.93s   | (1)       | <b>10</b>  |                                                                                                                                                                                                                                                                                                                                                                                                                                                                                                                                                                                                                                                                                                                                                                                                                                                                                                                                                                                                                                                                                                                                                                                                                                                                                                                                                                                                                                                                                                                                                                                                                                                                                                                                                                                                                                                                                                                                                                                                                                                                                                                                | -68.3                 |

**Sectionals Powered** bν

Home of PJ Harness Analyser Want to know how successful PJ Harness Analyser is?

www.pjdata.com.au admin@pjdata.com.au www.facebook.com/PJHarnessRacing

| Gross Time: 1:59.40 | MileR | ate: 1:55 | 5.70    | LeadTin | ne: | 3.40s    | First Qtr | 28.60s       | Second Qtr: 30.40s                                                                                                                                                                                                                                                                                                                                                                                                                                                                                                                                                                                                                                                                                                                                                                                                                                                                                                                                                                                                                                                                                                                                                                                                                                                                                                                                                                                                                                                                                                                                                                                                                                                                                                                                                                                                                                                                                                                                                                                                                                                                                                             | Third Qtr: 28.10s     | Fourth Qtr: 28.90s |
|---------------------|-------|-----------|---------|---------|-----|----------|-----------|--------------|--------------------------------------------------------------------------------------------------------------------------------------------------------------------------------------------------------------------------------------------------------------------------------------------------------------------------------------------------------------------------------------------------------------------------------------------------------------------------------------------------------------------------------------------------------------------------------------------------------------------------------------------------------------------------------------------------------------------------------------------------------------------------------------------------------------------------------------------------------------------------------------------------------------------------------------------------------------------------------------------------------------------------------------------------------------------------------------------------------------------------------------------------------------------------------------------------------------------------------------------------------------------------------------------------------------------------------------------------------------------------------------------------------------------------------------------------------------------------------------------------------------------------------------------------------------------------------------------------------------------------------------------------------------------------------------------------------------------------------------------------------------------------------------------------------------------------------------------------------------------------------------------------------------------------------------------------------------------------------------------------------------------------------------------------------------------------------------------------------------------------------|-----------------------|--------------------|
| No Horse            | Plc   | Margin    | Time    | 800Time | (W) | 400 Time | (W)       |              | Finisl                                                                                                                                                                                                                                                                                                                                                                                                                                                                                                                                                                                                                                                                                                                                                                                                                                                                                                                                                                                                                                                                                                                                                                                                                                                                                                                                                                                                                                                                                                                                                                                                                                                                                                                                                                                                                                                                                                                                                                                                                                                                                                                         | h Position and metres | gained from 800m   |
| 4 DANCE IN THE SUN  | 1     | 0.0m      | 1:59.40 | 57.00s  | (0) | 28.90s   | (0)       |              |                                                                                                                                                                                                                                                                                                                                                                                                                                                                                                                                                                                                                                                                                                                                                                                                                                                                                                                                                                                                                                                                                                                                                                                                                                                                                                                                                                                                                                                                                                                                                                                                                                                                                                                                                                                                                                                                                                                                                                                                                                                                                                                                |                       | 0.0                |
| 1 AYE AYE CAPTAIN   | 2     | 9.6m      | 2:00.13 | 57.35s  | (0) | 29.29s   | (0)       |              | -5.0                                                                                                                                                                                                                                                                                                                                                                                                                                                                                                                                                                                                                                                                                                                                                                                                                                                                                                                                                                                                                                                                                                                                                                                                                                                                                                                                                                                                                                                                                                                                                                                                                                                                                                                                                                                                                                                                                                                                                                                                                                                                                                                           |                       |                    |
| 8 LUXURY LAD        | 3     | 9.9m      | 2:00.15 | 57.05s  | (0) | 29.01s   | (0)       |              | -0.                                                                                                                                                                                                                                                                                                                                                                                                                                                                                                                                                                                                                                                                                                                                                                                                                                                                                                                                                                                                                                                                                                                                                                                                                                                                                                                                                                                                                                                                                                                                                                                                                                                                                                                                                                                                                                                                                                                                                                                                                                                                                                                            | 7                     |                    |
| 5 JAY TEE TYRON     | 4     | 11.8m     | 2:00.29 | 56.80s  | (0) | 28.83s   | (0)       |              |                                                                                                                                                                                                                                                                                                                                                                                                                                                                                                                                                                                                                                                                                                                                                                                                                                                                                                                                                                                                                                                                                                                                                                                                                                                                                                                                                                                                                                                                                                                                                                                                                                                                                                                                                                                                                                                                                                                                                                                                                                                                                                                                | +2.8                  |                    |
| 6 MISTER CAUTIOUS   | 5     | 13.9m     | 2:00.45 | 57.73s  | (1) | 29.58s   | (1)       |              | -10.3                                                                                                                                                                                                                                                                                                                                                                                                                                                                                                                                                                                                                                                                                                                                                                                                                                                                                                                                                                                                                                                                                                                                                                                                                                                                                                                                                                                                                                                                                                                                                                                                                                                                                                                                                                                                                                                                                                                                                                                                                                                                                                                          | FET.                  |                    |
| 7 PARKED IN HEAVEN  | 6     | 16.9m     | 2:00.68 | 57.60s  | (1) | 29.47s   | (1)       | -            | -8.5                                                                                                                                                                                                                                                                                                                                                                                                                                                                                                                                                                                                                                                                                                                                                                                                                                                                                                                                                                                                                                                                                                                                                                                                                                                                                                                                                                                                                                                                                                                                                                                                                                                                                                                                                                                                                                                                                                                                                                                                                                                                                                                           |                       |                    |
| 9 PARTY POLOTIX     | 7     | 17.4m     | 2:00.72 | 56.99s  | (1) | 29.01s   | (1)       |              |                                                                                                                                                                                                                                                                                                                                                                                                                                                                                                                                                                                                                                                                                                                                                                                                                                                                                                                                                                                                                                                                                                                                                                                                                                                                                                                                                                                                                                                                                                                                                                                                                                                                                                                                                                                                                                                                                                                                                                                                                                                                                                                                | +0.2                  |                    |
| 3 OUR AUNTY ASH     | 8     | 21.0m     | 2:00.99 | 56.59s  | (1) | 29.22s   | (2)       |              | +5.8                                                                                                                                                                                                                                                                                                                                                                                                                                                                                                                                                                                                                                                                                                                                                                                                                                                                                                                                                                                                                                                                                                                                                                                                                                                                                                                                                                                                                                                                                                                                                                                                                                                                                                                                                                                                                                                                                                                                                                                                                                                                                                                           | 8                     |                    |
| 2 OUTA THE BLUE     | 9     | 23.8m     | 2:01.21 | 57.77s  | (1) | 29.73s   | (2)       | 10.8         | A CONTRACTOR OF THE PARTY OF TH |                       |                    |
| 10 ROCKNHOLME       | 10    | 32.6m     | 2:01.87 | 57.72s  | (1) | 29.65s   | (1)       | A CONTRACTOR | -10.2                                                                                                                                                                                                                                                                                                                                                                                                                                                                                                                                                                                                                                                                                                                                                                                                                                                                                                                                                                                                                                                                                                                                                                                                                                                                                                                                                                                                                                                                                                                                                                                                                                                                                                                                                                                                                                                                                                                                                                                                                                                                                                                          |                       |                    |