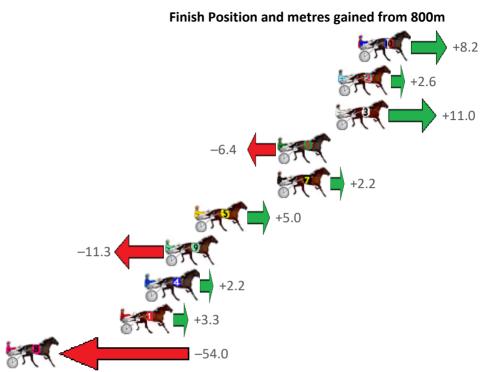

| No Horse             | Plc | Margin | Time    | 800Time | (W) | 400 Time | (W) |
|----------------------|-----|--------|---------|---------|-----|----------|-----|
| 10 COME SAY HI       | 1   | 0.0m   | 2:01.40 | 56.13s  | (1) | 28.05s   | (1) |
| 2 GOLDEN LACE        | 2   | 0.8m   | 2:01.46 | 57.06s  | (0) | 27.95s   | (0) |
| 1 ITS BACK PAGE NEWS | 3   | 1.4m   | 2:01.50 | 57.40s  | (0) | 28.30s   | (0) |
| 8 LITTLELIONELJAMES  | 4   | 3.4m   | 2:01.65 | 56.93s  | (0) | 27.82s   | (0) |
| 7 FIREHOUSE          | 5   | 8.0m   | 2:01.99 | 56.89s  | (0) | 27.79s   | (0) |
| 6 TORQUE TOTHE MUSIC | 6   | 11.0m  | 2:02.22 | 56.59s  | (2) | 28.48s   | (2) |
| 3 CHAL BE            | 7   | 13.5m  | 2:02.40 | 57.79s  | (1) | 28.07s   | (1) |
| 9 THIS ONES FOR YOU  | 8   | 16.2m  | 2:02.60 | 56.96s  | (1) | 28.52s   | (2) |
| 4 PRECIOUS CULLEN    | 9   | 20.1m  | 2:02.89 | 57.92s  | (1) | 28.33s   | (2) |
| 5 KORLOFF NOIR       | 10  | 69.0m  | 2:06.51 | 62.07s  | (1) | 32.27s   | (1) |