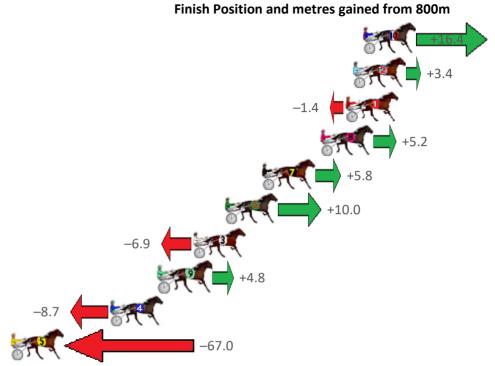

Gross Time: 2:39.00 MileRate: 1:59.70 LeadTime: 39.30s First Qtr: 32.60s Second Qtr: 29.50s Third Qtr: 28.50s Fourth Qtr: 29.10s Finish Position and metres gained from 800m No Horse Plc Margin Time 800Time (W) 400 Time (W) **1 SUGAR FOR MY HONEY** 0.0m 2:39.00 57.60s (0) 29.10s (0) **5 BARTELLO** 1.9m 2:39.15 57.64s 28.96s (1) (1) 4.7m 2:39.36 57.64s 2 WOODLEA DIEGO 29.11s (0) 10 SAILALONG SINBAD 7.9m 2:39.60 57.26s 28.63s (0) **8 CHARLIE CHUCKLES** 8.5m 2:39.65 57.62s 29.05s (0) 9.2m 2:39.70 57.00s 11 ISOLATION 28.38s (0) 9.2m 2:39.70 57.84s 7 DON LOU 29.17s (1) **6 STRONG RESPONSE** 8 12.2m 2:39.93 56.83s (1) 28.68s (1) 3 MAGICOL IDEAL 9 15.5m 2:40.18 57.66s (1) 29.28s (1) 12 KOWHAI BLAZE 17.1m 2:40.31 58.47s (2) 29.85s (2) **4 OYSTER STRIDE** 28.7m 2:41.19 58.91s 29.85s (2) 9 MOLLIESMARYELLE 29.2m 2:41.23 58.37s 29.58s (1)

**Sectionals Powered** bν

Home of PJ Harness Analyser Want to know how successful PJ Harness Analyser is? Click here for regular updates

-10.8

www.pjdata.com.au admin@pjdata.com.au www.facebook.com/PJHarnessRacing