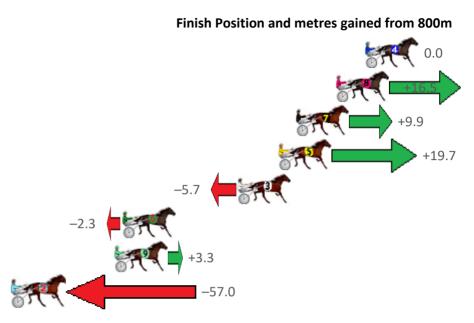

| Gross Time: 2:08.40 | MileRate: 1:56.10 | LeadTime: 11.40s     | First Qtr: 29.30s Second Qtr: 29.80s Third Qtr: 28.70s Fourth Qtr: 29.20s |
|---------------------|-------------------|----------------------|---------------------------------------------------------------------------|
| No Horse            | Plc Margin Time   | 800Time (W) 400 Time | (W) Finish Position and metres gained from 800m                           |
| 9 BRIAN CHRISTOPHER | 1 0.0m 2:08.4     | 0 56.91s (1) 28.88s  | (2) +13.8                                                                 |
| 8 LA SAFRON         | 2 3.4m 2:08.6     | 6 57.47s (1) 29.45s  | +6.0                                                                      |
| 6 LIFES BLACK       | 3 10.5m 2:09.2    | 0 57.03s (1) 28.93s  | (2) +12.1                                                                 |
| 7 CHARM OFFENSIVE   | 4 12.5m 2:09.3    | 6 58.12s (0) 29.45s  | (2) —3.1 ——————————————————————————————————                               |
| 3 FIRE AND ICE      | 5 16.7m 2:09.6    | 8 58.73s (1) 29.89s  | (1) —11.5                                                                 |
| 5 SWEET AS          | 6 19.4m 2:09.8    | 9 57.99s (1) 29.95s  | (3) $-1.2$                                                                |
| 1 MISSTREPO         | 7 20.1m 2:09.9    | 4 59.04s (0) 30.08s  | (0) -15.9                                                                 |
| 2 MISTER HART       | 8 23.5m 2:10.2    | 0 59.59s (0) 30.63s  | (0) -23.5                                                                 |

4 PHILANDERING CHEF

9 24.3m 2:10.26 59.58s (1)

Sectionals Powered by

30.76s (1)

Home of PJ Harness Analyser
Want to know how successful PJ Harness Analyser is?
Click here for regular updates

www.pjdata.com.au admin@pjdata.com.au www.facebook.com/PJHarnessRacing