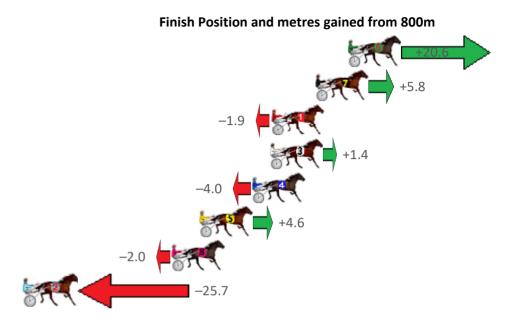

## Wednesday, 6 July 2022

| Gross Time: 2:15.60 | MileRate: 2:02.60 | LeadTime: 11.60s     | First Qtr: 30.90s | Second Qtr: 32.60s Third Qtr: 30.60s Fourth Qtr: 29.90s |
|---------------------|-------------------|----------------------|-------------------|---------------------------------------------------------|
| No Horse            | Plc Margin Time   | 800Time (W) 400 Time | (W)               | Finish Position and metres gained from 800m             |
| 4 BRONSKI DELIGHT   | 1 0.0m 2:15.60    | 0 60.50s (0) 29.90s  | (0)               | 0.0                                                     |
| 2 FIVE STAR GEM     | 2 7.4m 2:16.18    | 8 60.71s (0) 30.03s  | (0)               | -2.8                                                    |
| 5 HEZA GALVINATOR   | 3 8.2m 2:16.24    | 4 60.62s (1) 30.00s  | (1)               | -1.6                                                    |
| 3 DIPPED IN SILVER  | 4 11.1m 2:16.4    | 7 60.63s (0) 29.95s  | (0)               | -1.7                                                    |
| 6 DOLLAR BUCKS      | 5 20.5m 2:17.2    | 1 61.91s (1) 31.25s  | (1)               |                                                         |