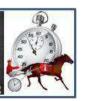

## Wednesday, 6 July 2022

| Gross Time: 2:15.60 | MileRate: 2:02.60 | LeadTime: 11.60s     | First Qtr: 30.90s | Second Qtr: 32.60s Third Qtr: 30.60s Fourth Qtr: 29.90s |
|---------------------|-------------------|----------------------|-------------------|---------------------------------------------------------|
| No Horse            | Plc Margin Time   | 800Time (W) 400 Time | (W)               | Finish Position and metres gained from 800m             |
| 4 BRONSKI DELIGHT   | 1 0.0m 2:15.60    | 0 60.50s (0) 29.90s  | (0)               | 0.0                                                     |
| 2 FIVE STAR GEM     | 2 7.4m 2:16.18    | 8 60.71s (0) 30.03s  | (0)               | -2.8                                                    |
| 5 HEZA GALVINATOR   | 3 8.2m 2:16.24    | 4 60.62s (1) 30.00s  | (1)               | -1.6                                                    |
| 3 DIPPED IN SILVER  | 4 11.1m 2:16.4    | 7 60.63s (0) 29.95s  | (0)               | -1.7                                                    |
| 6 DOLLAR BUCKS      | 5 20.5m 2:17.2    | 1 61.91s (1) 31.25s  | (1)               |                                                         |