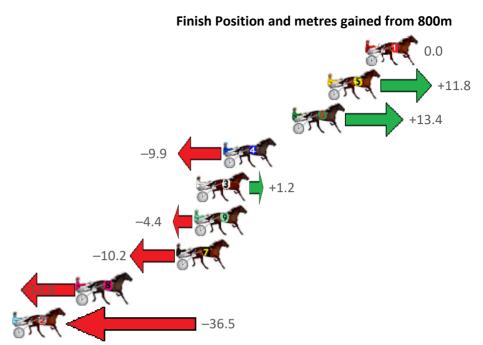

**Sectionals Powered** bν

Home of PJ Harness Analyser Want to know how successful PJ Harness Analyser is?

www.pjdata.com.au admin@pjdata.com.au www.facebook.com/PJHarnessRacing

| Gross Time: 2:17.30 | MileRate: 2:04.10 | LeadTime: 13     | 11.80s First Qtr: 31.70s | Second Qtr: 32.40s Third Qtr: 31.30s Fourth Qtr: 30.10s |
|---------------------|-------------------|------------------|--------------------------|---------------------------------------------------------|
| No Horse            | Plc Margin Tim    | e 800Time (W) 40 | 400 Time (W)             | Finish Position and metres gained from 800m             |
| 7 PRIDE AND LOUD    | 1 0.0m 2:17.      | 30 61.08s (0)    | 29.79s (0)               | +4.2                                                    |
| 8 GHOST TRAIN       | 2 0.4m 2:17.      | 33 60.77s (0)    | 29.97s (1)               | +8.2                                                    |
| 9 FURIOSA           | 2 0.4m 2:17.      | 33 59.92s (1)    | 29.40s (1)               | +19.4                                                   |
| 1 PAYOUT            | 4 7.8m 2:17.      | 91 62.00s (0)    | 30.68s (0)               | <b>−7.8</b>                                             |
| 2 BEARS BEST        | 5 8.0m 2:17.      | 93 61.19s (1)    | 30.44s (2)               | +2.8                                                    |
| 3 VILLAGE SMIRKER   | 6 8.1m 2:17.      | 94 60.83s (1)    | 29.66s (0)               | +7.5                                                    |
| 5 DESTINY BLUES     | 7 11.6m 2:18.     | 21 61.29s (0)    | 30.29s (0)               | +1.4                                                    |
| 4 MY GIRL BLAZE     | 8 31.9m 2:19.     | 31 61.99s (1)    | 31.39s (1)               | <b>-</b> 7.7                                            |
| 6 MAGIC NITRO       | 9 122.9m 2:26.    | 99 70.37s (1)    | 37.62s (0)               | <b>−117</b> .                                           |