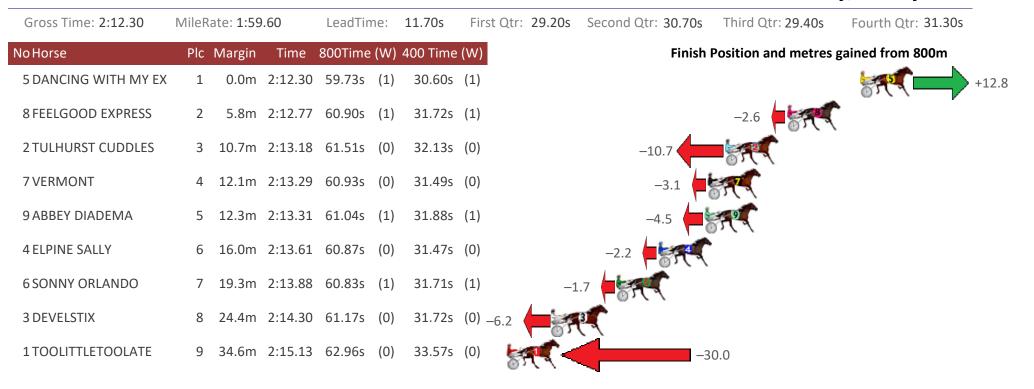

## Redcliffe Race 8 Distance 1780m

# Wednesday, 13 July 2022

| Gross Time: 2:12.00 | MileRate: 1:59.30 | LeadTime: 11.60s    | First Qtr: 29.60s Second Qtr: 31.10s Third Qtr: 28.90s Fourth Qtr: 30.8 | 30s |
|---------------------|-------------------|---------------------|-------------------------------------------------------------------------|-----|
| NoHorse             | Plc Margin Time   | 800Time (W) 400 Tim | ne (W) Finish Position and metres gained from 800m                      |     |
| 3 REMEMBER EVE      | 1 0.0m 2:12.0     | 0 59.70s (0) 30.80s | Ds (0)                                                                  |     |
| 1 WHATA REACTOR     | 2 21.4m 2:13.7    | 2 60.93s (0) 31.57s | 7s (0)                                                                  |     |
| 7 MISTER DECORUM    | 3 24.0m 2:13.9    | 3 60.56s (1) 31.08s | 3s (0)                                                                  |     |
| 8 IMA CHICK MAGNET  | 4 24.5m 2:13.9    | 7 59.97s (2) 30.33  | 3s (1) _3.7                                                             |     |
| 4 AUNTY EMILY       | 5 25.9m 2:14.0    | 9 59.72s (1) 30.13s | 3s (2)                                                                  |     |
| 6 KILLER DRAGON     | 6 29.1m 2:14.3    | 4 60.27s (0) 30.35s | 5s (1)                                                                  |     |
| 2 THE CROM          | 7 52.6m 2:16.2    | 4 62.36s (1) 32.44s | 4s (0) -35.8                                                            |     |
| 5 MANOFLISA         | 8 71.9m 2:17.7    | 9 63.82s (0) 33.04s | 4s (1)                                                                  |     |
| 9 BOLD COWBOY       | 9 226.8m 2:30.2   | 7 75.91s (1) 45.20s | Os (0)                                                                  |     |