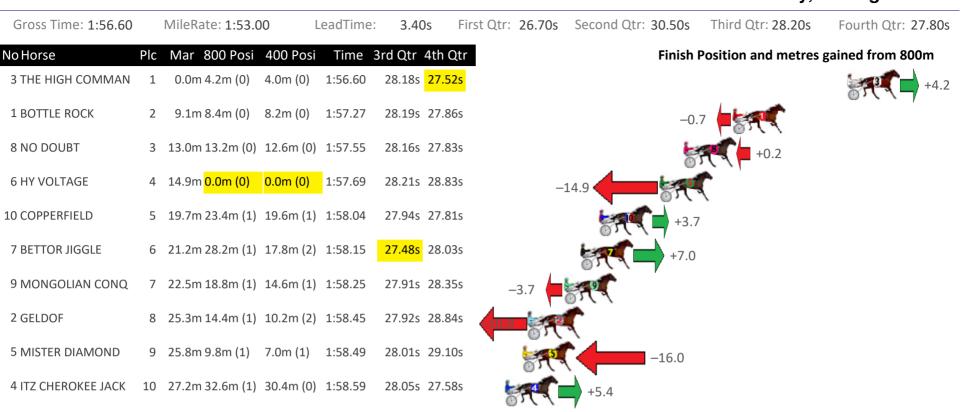

# Albion Park Race 7 Distance 1660m

Friday, 26 August 2022

| Gross Time: 1:59.90 |     | MileRate: 1:56.30             | ) L       | eadTime: | 3.40s                     | First Qtr: 27.30s | Second Qtr: 3 | 30.80s   | Third Qtr: 28.60s  | Fourth Qtr: 29.80s |
|---------------------|-----|-------------------------------|-----------|----------|---------------------------|-------------------|---------------|----------|--------------------|--------------------|
| No Horse            | Plc | Mar 800 Posi                  | 400 Posi  | Time 3   | rd Qtr 4th                | Qtr               |               | Finish P | osition and metres | gained from 800m   |
| 10 CLARES FOOL      | 1   | 0.0m 5.2m (1) 0               | 0.6m (1)  | 1:59.90  | 28.27s 29.                | 76s               |               |          |                    | +5.2               |
| 3 HIT THE TRACK     | 2   | 0.5m 4.2m (0)                 | 4.4m (0)  | 1:59.94  | 28.62s 29.                | 51s               |               |          |                    | +3.7               |
| 9 ITSMEGS           | 3   | 5.0m 10.2m (1) 8              | 8.2m (1)  | 2:00.29  | 28.46s 29.                | 56s               |               |          | 1                  | +5.2               |
| 4 GO JO JOLT        | 4   | 7.0m <mark>0.0m (0)  (</mark> | 0.0m (0)  | 2:00.45  | 28.59s 30.3               | 32s               |               | -7       | .0                 |                    |
| 7 BELLA GODIVA      | 5   | 9.9m 19.6m (1) 1              | 19.6m (1) | 2:00.67  | 28.61s <mark>29.</mark> 0 | 08s               |               |          |                    | +9.7               |
| 5 MY ULTIMATE CLIPP | 6   | 13.3m 29.2m (1) 2             | 21.4m (2) | 2:00.94  | 28.05s 29.2               | 20s               |               | 5        | +1                 | .5.9               |
| 8 LITTLEDEE         | 7   | 14.4m 15.4m (1) 1             | 14.6m (1) | 2:01.02  | 28.54s 29.                | 79s               |               |          | +1.0               |                    |
| 2 MOLLIDOR          | 8   | 24.0m 14.2m (0) 1             | 19.0m (0) | 2:01.77  | 28.94s 30.                | 17s               | <b>P</b>      | 0.       | • 1                |                    |
| 1 NAUGHTYINHEAVEN   | 9   | 34.0m 9.8m (0) 1              | 14.6m (0) | 2:02.55  | 28.92s 31.                | 24s               |               | -24.2    |                    |                    |
| 6 WILD ABOUT TOWN   | 10  | 37.8m 24.4m (1)               | 31.4m (0) | 2:02.85  | 29.10s 30.2               | 27s               | -13.4         |          |                    |                    |