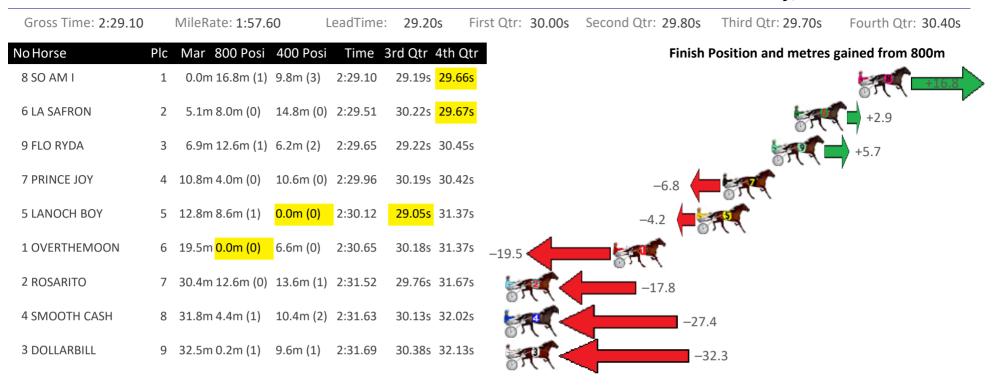

<mark>29.52s</mark> |              |                  |          | 579                 | +7.4               |
| 3 PRECIOUS CULLEN   | 6   | 12.6m <mark>0.0m (0)</mark> | <mark>0.0m (0)</mark> | 2:10.79   | 28.78s  | 30.94s              |              | -12.6            |          | A.                  | ,                  |
| 7 CHEDDAR MADE BET  | 7   | 30.3m 14.2m (0)             | 20.0m (0)             | 2:12.18   | 29.21s  | 30.77s              | ST.          | -16.1            |          |                     |                    |
| 2 MY ULTIMATE CLIPP | 8   | 139.3m 80.0m (0)            | 110.0m (0             | 0 2:20.75 | 30.95s  | 32.19s              | ST.          |                  | -59      | 9.3                 |                    |



#### Redcliffe Race 8 Distance 2040m





## Redcliffe Race 9 Distance 1780m

Friday, 11 November 2022

| Gross Time: 2:08.10 | MileRate: 1:55.80                    | LeadTime: 11.2                  | Os First Qtr: 29.20s | Second Qtr: 29.70s | Third Qtr: 28.40s                                                                                                                                                                                                                    | Fourth Qtr: 29.60s |
|---------------------|--------------------------------------|---------------------------------|----------------------|--------------------|---------------------------------------------------------------------------------------------------------------------------------------------------------------------------------------------------------