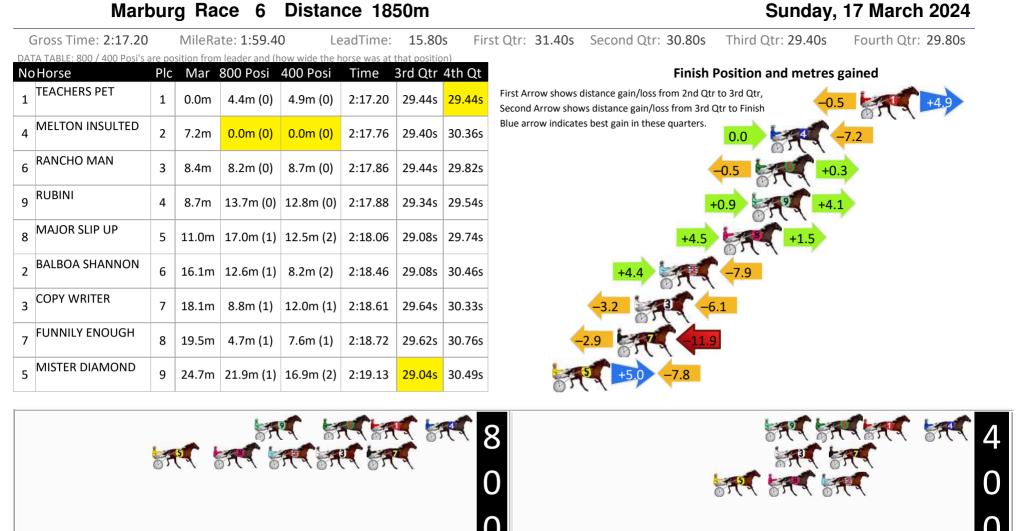

## Sunday, 17 March 2024

CHEDDAR MADE

WOODLEA DIEGO

SHADYS CULLECT

6

7

8

65.2m