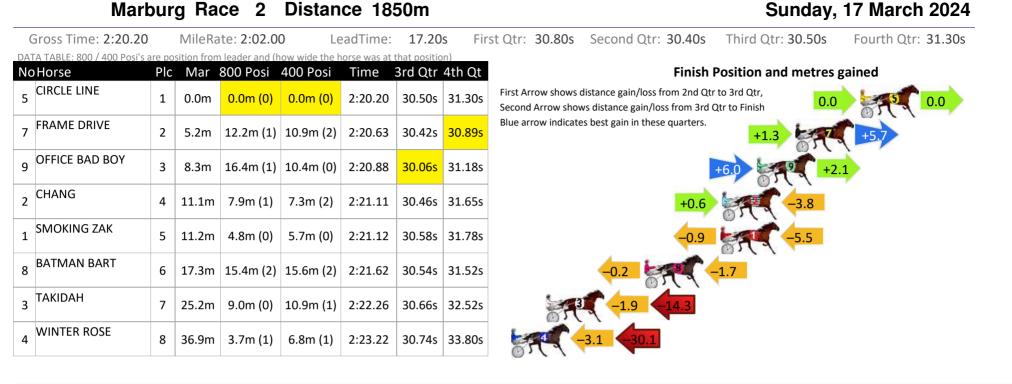

## Marburg Race 3 Distance 2200m Gross Time: 2:45.60 Third Qtr: 29.80s First Qtr: 30.40s Second Qtr: 30.10s Fourth Qtr: 28.90s MileRate: 2:01.10 LeadTime: 46.40s DATA TABLE: 800 / 400 Posi's are position from leader and (how wide the horse was at that position) NoHorse Mar 800 Posi 400 Posi Time 3rd Qtr 4th Qt **Finish Position and metres gained** Plc MONGOLIAN First Arrow shows distance gain/loss from 2nd Qtr to 3rd Qtr. 5 0.0m (0) 0.0m (0) 2:45.60 29.80s 28.90s 1 0.0m 0.0 CONOUEROR Second Arrow shows distance gain/loss from 3rd Qtr to Finish Blue arrow indicates best gain in these quarters. ONE LAST ROLL 2 1.7m 4.3m (0) 4.9m (0) 2:45.73 29.84s 28.67s GRACENAVA 10 3 24.5m 11.9m (1) 14.3m (2) 2:47.46 29.96s 29.72s AUNTY FRANCES 6 4 25.4m 8.6m (0) 9.3m (0) 2:47.53 29.84s 30.15s 7 ST