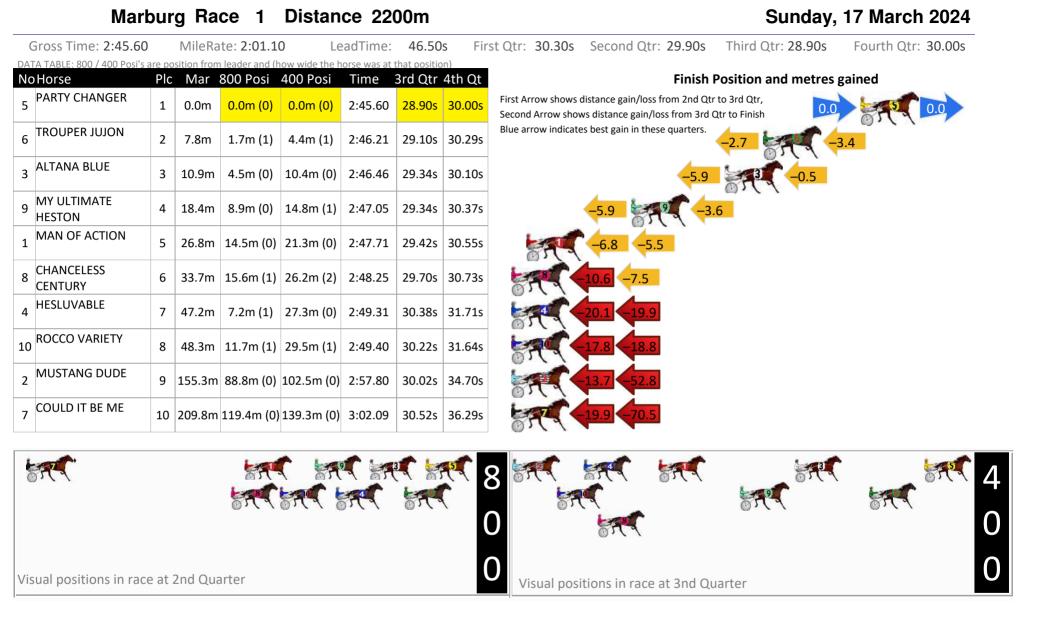

## Marburg Race 3 Distance 2200m Gross Time: 2:45.60 Third Qtr: 29.80s First Qtr: 30.40s Second Qtr: 30.10s Fourth Qtr: 28.90s MileRate: 2:01.10 LeadTime: 46.40s DATA TABLE: 800 / 400 Posi's are position from leader and (how wide the horse was at that position) NoHorse Mar 800 Posi 400 Posi Time 3rd Qtr 4th Qt **Finish Position and metres gained** Plc MONGOLIAN First Arrow shows distance gain/loss from 2nd Qtr to 3rd Qtr. 5 0.0m (0) 0.0m (0) 2:45.60 29.80s 28.90s 1 0.0m 0.0 CONOUEROR Second Arrow shows distance gain/loss from 3rd Qtr to Finish Blue arrow indicates best gain in these quarters. ONE LAST ROLL 2 1.7m 4.3m (0) 4.9m (0) 2:45.73 29.84s 28.67s GRACENAVA 10 3 24.5m 11.9m (1) 14.3m (2) 2:47.46 29.96s 29.72s AUNTY FRANCES 6 4 25.4m 8.6m (0) 9.3m (0) 2:47.53 29.84s 30.15s 7 STRUTTY 29.1m 13.0m (0) 14.8m (0) 2:47.81 29.92s 30.03s 5