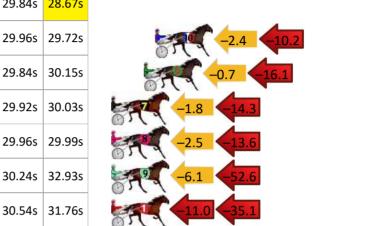

## Marburg Race 3 Distance 2200m Gross Time: 2:45.60 Third Qtr: 29.80s First Qtr: 30.40s Second Qtr: 30.10s Fourth Qtr: 28.90s MileRate: 2:01.10 LeadTime: 46.40s DATA TABLE: 800 / 400 Posi's are position from leader and (how wide the horse was at that position) NoHorse Mar 800 Posi 400 Posi Time 3rd Qtr 4th Qt **Finish Position and metres gained** Plc MONGOLIAN First Arrow shows distance gain/loss from 2nd Qtr to 3rd Qtr. 5 0.0m (0) 0.0m (0) 2:45.60 29.80s 28.90s 1 0.0m 0.0 CONOUEROR Second Arrow shows distance gain/loss from 3rd Qtr to Finish Blue arrow indicates best gain in these quarters. ONE LAST ROLL 2 1.7m 4.3m (0) 4.9m (0) 2:45.73 29.84s 28.67s GRACENAVA 10 3 24.5m 11.9m (1) 14.3m (2) 2:47.46 29.96s 29.72s AUNTY FRANCES 6 4 25.4m 8.6m (0) 9.3m (0) 2:47.53 29.84s 30.15s 7 STRUTTY 29.1m 13.0m (0) 14.8m (0) 2:47.81 29.92s 30.03s 5

33.9m 17.8m (0) 20.3m (0) 2:48.17

103.1m 57.0m (0) 68.0m (0) 2:53.42

6.5m (1)

12.6m (1) 2:50.55

8

q

1

BETA