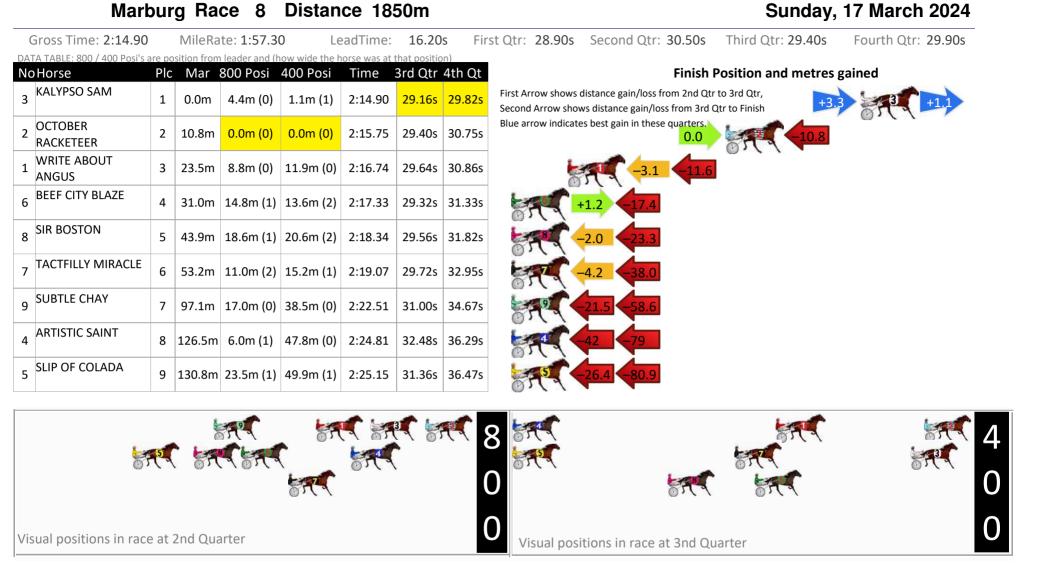

day, 17 March 2024





CHEDDAR MADE

WOODLEA DIEGO

SHADYS CULLECT

6

7

8

65.2m

33.9m 17.8m (0) 20.3m (0) 2:48.17

103.1m 57.0m (0) 68.0m (0) 2:53.42

6.5m (1)

12.6m (1) 2:50.55

8

q

1

BETA





www.facebook.com/PJHarnessRacing

RISE Digital, Harness Racing Australia nor the provider accepts any responsibility for the completeness or accuracy of any of the information contained herein, and makes no representations about its suitability for any particular purpose. Users should make their own judgements about those matters and/or seek independent advice. You assume all risks associated with use of data provided on this page

## Marburg Race 4 Distance 1850m

## Sunday, 17 March 2024









Visual positions in race at 2nd Quarter

Visual positions in race at 3nd Quarter