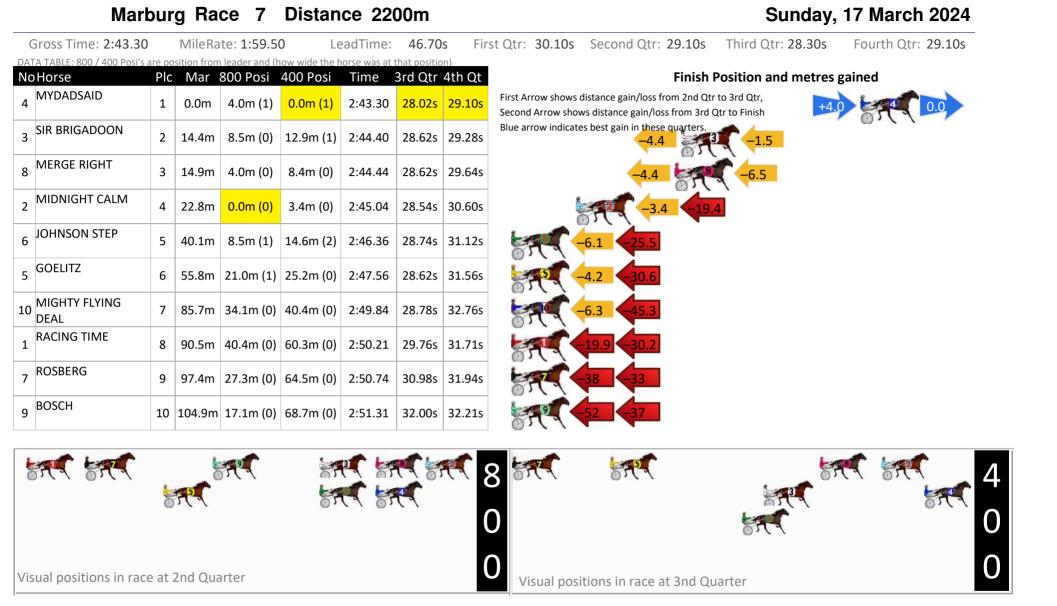

## Sunday, 17 March 2024





CHEDDAR MADE

WOODLEA DIEGO

SHADYS CULLECT

6

7

8

65.2m

33.9m 17.8m (0) 20.3m (0) 2:48.17

103.1m 57.0m (0) 68.0m (0) 2:53.42

6.5m (1)

12.6m (1) 2:50.55

8

q

1

BETA





www.facebook.com/PJHarnessRacing

RISE Digital, Harness Racing Australia nor the provider accepts any responsibility for the completeness or accuracy of any of the information contained herein, and makes no representations about its suitability for any particular purpose. Users should make their own judgements about those matters and/or seek independent advice. You assume all risks associated with use of data provided on this page

## Marburg Race 4 Distance 1850m

## Sunday, 17 March 2024









Visual positions in race at 2nd Quarter

Visual positions in race at 3nd Quarter