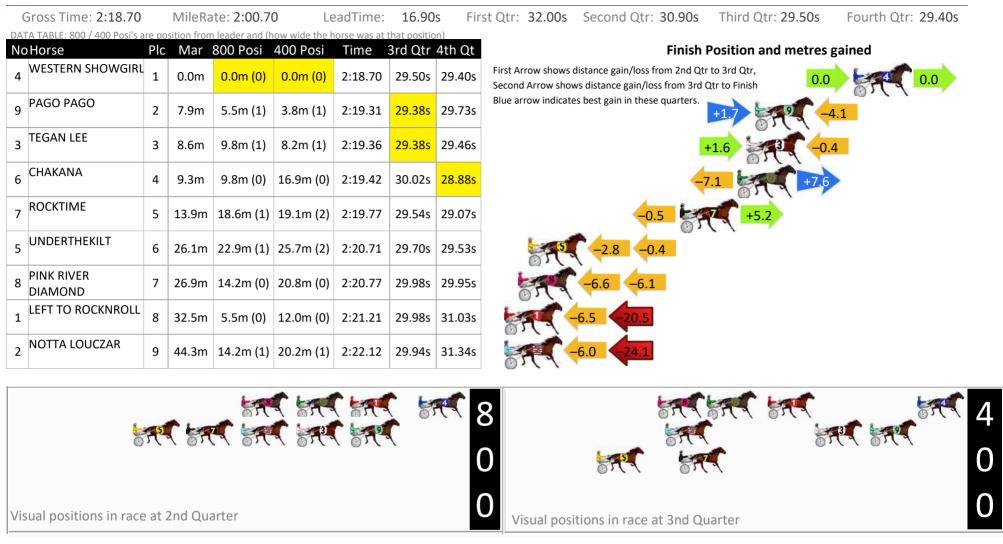

## Marburg Race 4 Distance 1850m

## Sunday, 17 March 2024

Visual positions in race at 2nd Quarter

Visual positions in race at 3nd Quarter