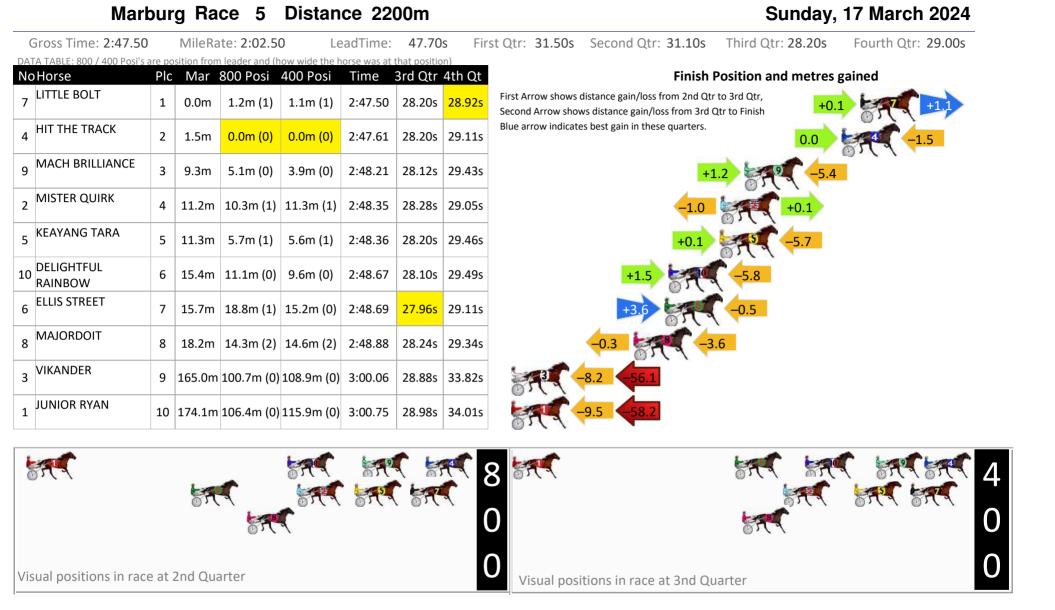

## Sunday, 17 March 2024

CHEDDAR MADE

WOODLEA DIEGO

SHADYS CULLECT

6

7

8

65.2m