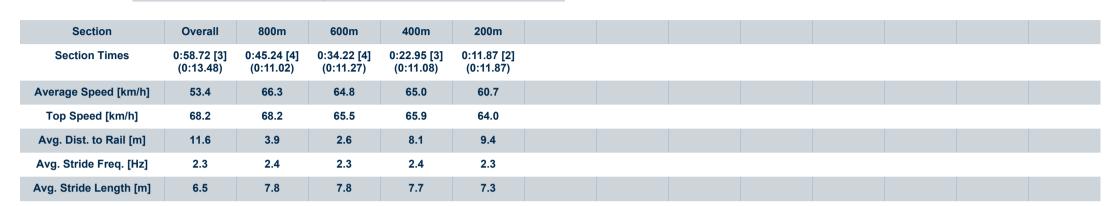

## Horse/Jockey Name Flying Zamboni Final Rank 3 Fastest Section Time (Section) 0:11.02 (800m) Top Speed [km/h] (Section) 68.2 (800m) Race State Finished

## Race 2: VALE MICK MAIR Maiden Plate - 1000m

01 November 2022 - 12:39

Track Rating: Soft 5, Weather: Light Rain, Rail Position: +5m Entire

400m

300m

200m

Report Created: Tue 1 November 2022 14:51 GMT+10

700m