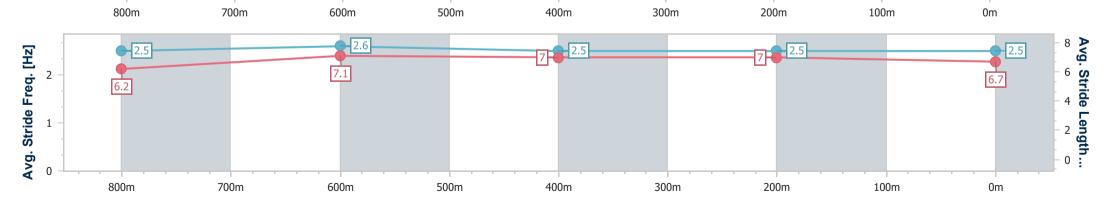

# Horse/Jockey Name Final Rank 7 Fastest Section Time (Section) Top Speed [km/h] (Section) Race State Johnny Deep 68.7 (800m) Finished

## Race 2: VALE MICK MAIR Maiden Plate - 1000m

01 November 2022 - 12:39

Track Rating: Soft 5, Weather: Light Rain, Rail Position: +5m Entire

| 04                     | 0                        | 000                      | 000                      | 400                      | 000                      |
|------------------------|--------------------------|--------------------------|--------------------------|--------------------------|--------------------------|
| Section                | Overall                  | 800m                     | 600m                     | 400m                     | 200m                     |
| Section Times          | 0:59.63 [7]<br>(0:13.50) | 0:46.13 [7]<br>(0:10.87) | 0:35.26 [3]<br>(0:11.25) | 0:24.01 [2]<br>(0:11.44) | 0:12.57 [4]<br>(0:12.57) |
| Average Speed [km/h]   | 53.3                     | 66.2                     | 63.4                     | 63.0                     | 57.2                     |
| Top Speed [km/h]       | 68.6                     | 68.7                     | 64.1                     | 64.4                     | 59.9                     |
| Avg. Dist. to Rail [m] | 4.3                      | 0.9                      | 1.7                      | 1.8                      | 3.4                      |
| Avg. Stride Freq. [Hz] | 2.5                      | 2.6                      | 2.5                      | 2.5                      | 2.4                      |
| Avg. Stride Length [m] | 5.9                      | 7.1                      | 7.1                      | 7.0                      | 6.7                      |