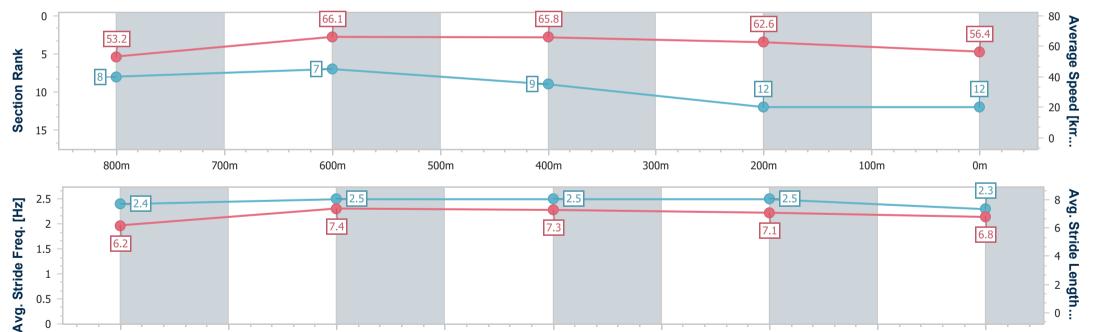

## **Sunshine Coast QLD Professional**

Race 2: VALE MICK MAIR Maiden Plate - 1000m

01 November 2022 - 12:39

Track Rating: Soft 5, Weather: Light Rain, Rail Position: +5m Entire

| Sect<br>Field |     | nes |                                 |         |                     |                        | Overall<br>0:58.55<br>(0:13.16) | 800m<br>0:45.39<br>(0:11.02)  | 600m<br>0:34.37<br>(0:11.40)  | 400m<br>0:22.97<br>(0:11.21)  | 200m<br>0:11.76<br>(0:11.76)  |        | Last 600m<br>0:34.37 |                           |
|---------------|-----|-----|---------------------------------|---------|---------------------|------------------------|---------------------------------|-------------------------------|-------------------------------|-------------------------------|-------------------------------|--------|----------------------|---------------------------|
| Ran           | k T | AB  | Horse/Jockey                    | Barrier | Top Speed<br>[km/h] | Fastest<br>Section     |                                 |                               |                               |                               |                               | Margin |                      | Distance<br>Travelled [m] |
| 12            |     |     | LEISURE GAMES Minonette Kennedy | 14      | <b>67.4</b> 600m    | <b>0:11.18</b><br>800m | <b>1:00.31 [12]</b> (0:13.54)   | <b>0:46.77 [8]</b> (0:11.18)  | <b>0:35.59 [7]</b> (0:11.32)  | <b>0:24.27 [9]</b> (0:11.50)  | <b>0:12.77 [12]</b> (0:12.77) | 1.75L  | 0:35.59              | +11                       |
| 13            |     |     | BIG ROCAS Craig Robertson       | 7       | <b>66.8</b><br>800m | <b>0:11.05</b><br>800m | <b>1:00.84 [13]</b> (0:13.87)   | <b>0:46.97 [11]</b> (0:11.05) | <b>0:35.92 [14]</b> (0:11.70) | <b>0:24.22 [14]</b> (0:11.49) | <b>0:12.73 [13]</b> (0:12.73) | 2.29L  | 0:35.92              | +4                        |
|               |     | 10  | KILLER REFLECTION               | 10      | 68.0                | 0:11.28                | 1:01.72 [14]                    | 0:48.21 [6]                   | 0:36.93 [11]                  | 0:25.13 [13]                  | 0:13.17 [14]                  | 3.17L  | 0:36.93              | +5                        |
|               |     |     | Melea Castle                    |         | Overall             | 800m                   | (0:13.51)                       | (0:11.28)                     | (0:11.80)                     | (0:11.96)                     | (0:13.17)                     |        |                      |                           |