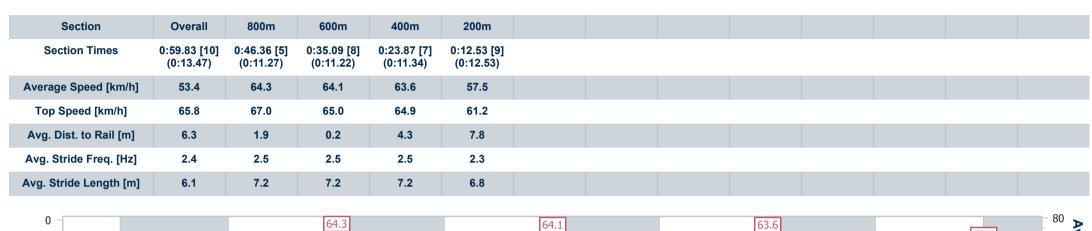

## Track Rating: Soft 5, Weather: Light Rain, Rail Position: +5m Entire

| Section     | Overall   | 800m      | 600m      | 400m      | 200m      | Last 600m |
|-------------|-----------|-----------|-----------|-----------|-----------|-----------|
| Field Times | 0:58.55   | 0:45.39   | 0:34.37   | 0:22.97   | 0:11.76   | 0:34.37   |
|             | (0:13.16) | (0:11.02) | (0:11.40) | (0:11.21) | (0:11.76) |           |

## **Sunshine Coast QLD Professional**

Race 2: VALE MICK MAIR Maiden Plate - 1000m

01 November 2022 - 12:39

Track Rating: Soft 5, Weather: Light Rain, Rail Position: +5m Entire

| Sect<br>Field |     | nes |                                 |         |                     |                        | Overall<br>0:58.55<br>(0:13.16) | 800m<br>0:45.39<br>(0:11.02)  | 600m<br>0:34.37<br>(0:11.40)  | 400m<br>0:22.97<br>(0:11.21)  | 200m<br>0:11.76<br>(0:11.76)  |        | Last 600m<br>0:34.37 |                           |
|---------------|-----|-----|---------------------------------|---------|---------------------|------------------------|---------------------------------|-------------------------------|-------------------------------|-------------------------------|-------------------------------|--------|----------------------|---------------------------|
| Ran           | k T | AB  | Horse/Jockey                    | Barrier | Top Speed<br>[km/h] | Fastest<br>Section     |                                 |                               |                               |                               |                               | Margin |                      | Distance<br>Travelled [m] |
| 12            |     |     | LEISURE GAMES Minonette Kennedy | 14      | <b>67.4</b> 600m    | <b>0:11.18</b><br>800m | <b>1:00.31 [12]</b> (0:13.54)   | <b>0:46.77 [8]</b> (0:11.18)  | <b>0:35.59 [7]</b> (0:11.32)  | <b>0:24.27 [9]</b> (0:11.50)  | <b>0:12.77 [12]</b> (0:12.77) | 1.75L  | 0:35.59              | +11                       |
| 13            |     |     | BIG ROCAS Craig Robertson       | 7       | <b>66.8</b><br>800m | <b>0:11.05</b><br>800m | <b>1:00.84 [13]</b> (0:13.87)   | <b>0:46.97 [11]</b> (0:11.05) | <b>0:35.92 [14]</b> (0:11.70) | <b>0:24.22 [14]</b> (0:11.49) | <b>0:12.73 [13]</b> (0:12.73) | 2.29L  | 0:35.92              | +4                        |
|               |     | 10  | KILLER REFLECTION               | 10      | 68.0                | 0:11.28                | 1:01.72 [14]                    | 0:48.21 [6]                   | 0:36.93 [11]                  | 0:25.13 [13]                  | 0:13.17 [14]                  | 3.17L  | 0:36.93              | +5                        |
|               |     |     | Melea Castle                    |         | Overall             | 800m                   | (0:13.51)                       | (0:11.28)                     | (0:11.80)                     | (0:11.96)                     | (0:13.17)                     |        |                      |                           |