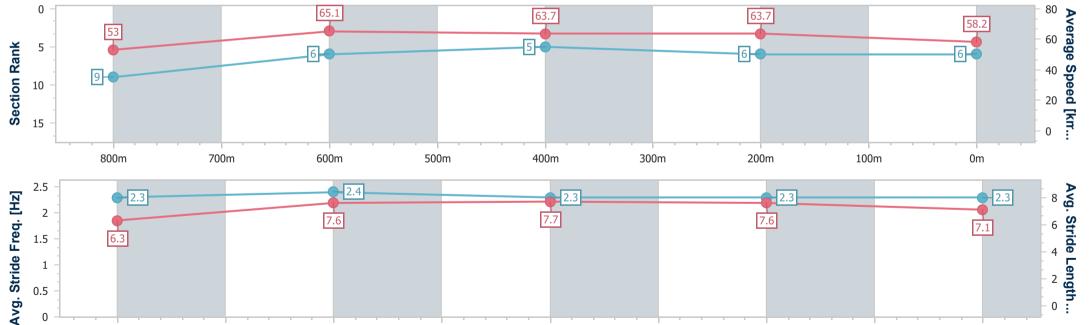

## Horse/Jockey Name Last Royal Final Rank Fastest Section Time (Section) Top Speed [km/h] (Section) Race State Last Royal 8 68.5 (800m) Finished

## Sunshine Coast QLD Professional

Race 2: VALE MICK MAIR Maiden Plate - 1000m

01 November 2022 - 12:39

Track Rating: Soft 5, Weather: Light Rain, Rail Position: +5m Entire

400m

300m

200m

Report Created: Tue 1 November 2022 14:51 GMT+10

700m

600m

500m

[] Ranking at each section and finish

-:--- No data available at this section

800m

NA No data available

0m