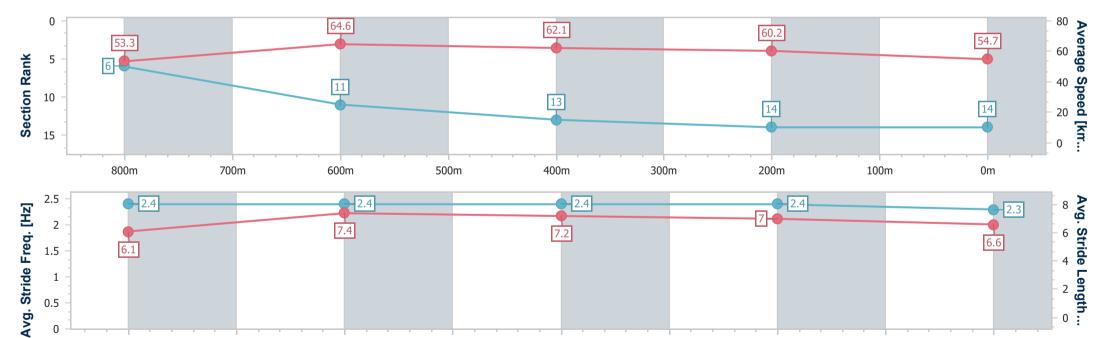

## Race 2: VALE MICK MAIR Maiden Plate - 1000m

01 November 2022 - 12:39

Track Rating: Soft 5, Weather: Light Rain, Rail Position: +5m Entire

| Section                | Overall                   | 800m                     | 600m                      | 400m                      | 200m                      |
|------------------------|---------------------------|--------------------------|---------------------------|---------------------------|---------------------------|
| Section Times          | 1:01.72 [14]<br>(0:13.51) | 0:48.21 [6]<br>(0:11.28) | 0:36.93 [11]<br>(0:11.80) | 0:25.13 [13]<br>(0:11.96) | 0:13.17 [14]<br>(0:13.17) |
| Average Speed [km/h]   | 53.3                      | 64.6                     | 62.1                      | 60.2                      | 54.7                      |
| Top Speed [km/h]       | 68.0                      | 67.5                     | 62.8                      | 62.2                      | 58.5                      |
| Avg. Dist. to Rail [m] | 7.8                       | 3.5                      | 2.9                       | 6.2                       | 7.1                       |
| Avg. Stride Freq. [Hz] | 2.4                       | 2.4                      | 2.4                       | 2.4                       | 2.3                       |
| Avg. Stride Length [m] | 6.1                       | 7.4                      | 7.2                       | 7.0                       | 6.6                       |