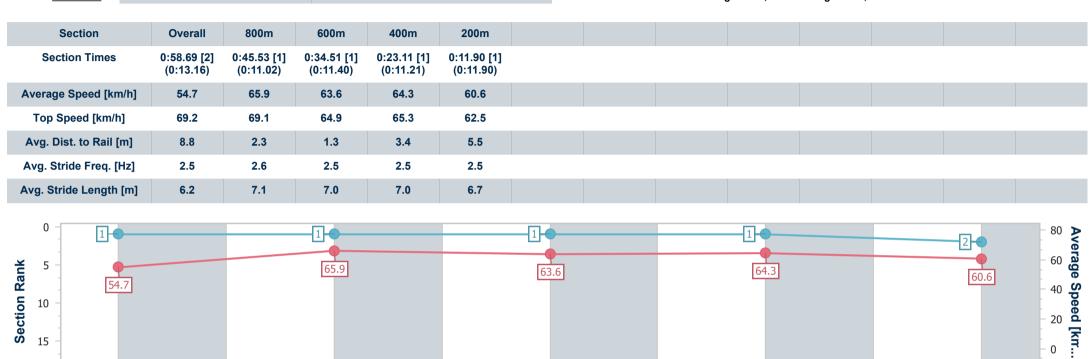

## Horse/Jockey Name Spooky Spectre Final Rank 2 Fastest Section Time (Section) 0:11.02 (800m) Top Speed [km/h] (Section) 69.2 (Overall) Race State Finished

## Sunshine Coast QLD Professional

Race 2: VALE MICK MAIR Maiden Plate - 1000m

01 November 2022 - 12:39

Track Rating: Soft 5, Weather: Light Rain, Rail Position: +5m Entire

Report Created: Tue 1 November 2022 14:51 GMT+10