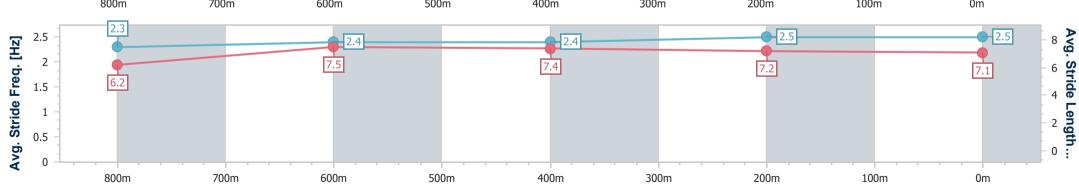

## Race 2: VALE MICK MAIR Maiden Plate - 1000m

Track Rating: Soft 5, Weather: Light Rain, Rail Position: +5m Entire

| Section Field |     |                                       |         |                        |                        | Overall<br>0:58.55<br>(0:13.16) | 800m<br>0:45.39<br>(0:11.02)  | 600m<br>0:34.37<br>(0:11.40)  | 400m<br>0:22.97<br>(0:11.21)  | 200m<br>0:11.76<br>(0:11.76)  |         | Last 600m<br>0:34.37 |                           |
|---------------|-----|---------------------------------------|---------|------------------------|------------------------|---------------------------------|-------------------------------|-------------------------------|-------------------------------|-------------------------------|---------|----------------------|---------------------------|
| Rank          | TAB | Horse/Jockey                          | Barrier | Top Speed<br>[km/h]    | Fastest<br>Section     |                                 |                               |                               |                               |                               | Margin  |                      | Distance<br>Travelled [m] |
| 1             | 13  | RUINART  Matthew Powell               | 1       | <b>66.8</b><br>800m    | <b>0:10.90</b><br>800m | <b>0:58.55 [1]</b> (0:13.92)    | <b>0:44.63 [12]</b> (0:10.90) | <b>0:33.73 [10]</b> (0:11.28) | <b>0:22.45 [8]</b> (0:10.97)  | <b>0:11.48 [3]</b> (0:11.48)  | 0:58.55 | 0:33.73              |                           |
| 2             | 14  | SPOOKY SPECTRE Wendy Peel             | 12      | <b>69.2</b><br>Overall | <b>0:11.02</b><br>800m | <b>0:58.69 [2]</b> (0:13.16)    | <b>0:45.53 [1]</b> (0:11.02)  | <b>0:34.51 [1]</b> (0:11.40)  | <b>0:23.11 [1]</b> (0:11.21)  | <b>0:11.90 [1]</b> (0:11.90)  | 0.14L   | 0:34.51              | +2                        |
| 3             | 2   | FLYING ZAMBONI Dale Smith             | 15      | <b>68.2</b><br>800m    | <b>0:11.02</b><br>800m | <b>0:58.72 [3]</b> (0:13.48)    | <b>0:45.24 [4]</b> (0:11.02)  | <b>0:34.22 [4]</b> (0:11.27)  | <b>0:22.95 [3]</b> (0:11.08)  | <b>0:11.87 [2]</b> (0:11.87)  | 0.17L   | 0:34.22              | +5                        |
| 4             | 12  | NORTHULDRA<br>Micheal Hellyer         | 9       | <b>68.0</b><br>800m    | <b>0:10.97</b><br>800m | <b>0:58.92 [4]</b> (0:13.85)    | <b>0:45.07 [13]</b> (0:10.97) | <b>0:34.10 [13]</b> (0:11.33) | <b>0:22.77 [12]</b> (0:10.98) | <b>0:11.79 [8]</b> (0:11.79)  | 0.36L   | 0:34.10              | +7                        |
| 6             | 8   | PRONTO VINCENTO  Morgan Butler        | 2       | 67.8<br>Overall        | <b>0:11.08</b><br>800m | <b>0:59.60 [6]</b> (0:13.58)    | <b>0:46.02 [9]</b> (0:11.08)  | <b>0:34.94 [6]</b> (0:11.29)  | <b>0:23.65 [5]</b> (0:11.29)  | <b>0:12.36 [6]</b> (0:12.36)  | 1.05L   | 0:34.94              | -1                        |
| 7             | 7   | JOHNNY DEEP Luke Tarrant              | 4       | <b>68.7</b><br>800m    | <b>0:10.87</b>         | <b>0:59.63 [7]</b> (0:13.50)    | <b>0:46.13 [7]</b> (0:10.87)  | <b>0:35.26 [3]</b> (0:11.25)  | <b>0:24.01 [2]</b> (0:11.44)  | <b>0:12.57 [4]</b> (0:12.57)  | 1.08L   | 0:35.26              | -3                        |
| 8             | 3   | LAST ROYAL Nathan Thomas              | 8       | <b>68.5</b>            | <b>0:10.81</b><br>800m | <b>0:59.68 [8]</b> (0:14.10)    | <b>0:45.58 [14]</b> (0:10.81) | <b>0:34.77 [12]</b> (0:11.42) | <b>0:23.35 [11]</b> (0:11.17) | <b>0:12.18 [10]</b> (0:12.18) | 1.13L   | 0:34.77              | +2                        |
| 9             | 5   | MY DOG DIESEL Tiffani Brooker         | 5       | <b>70.6</b><br>800m    | <b>0:11.15</b><br>800m | <b>0:59.71 [9]</b> (0:13.43)    | <b>0:46.28 [3]</b> (0:11.15)  | <b>0:35.13 [5]</b> (0:11.43)  | <b>0:23.70 [6]</b> (0:11.27)  | <b>0:12.43 [5]</b> (0:12.43)  | 1.16L   | 0:35.13              | +5                        |
| 10            | 15  | LICENCED AND READY  Madeleine Wishart | 6       | <b>67.0</b><br>800m    | <b>0:11.22</b> 600m    | <b>0:59.83 [10]</b> (0:13.47)   | <b>0:46.36 [5]</b> (0:11.27)  | <b>0:35.09 [8]</b> (0:11.22)  | <b>0:23.87 [7]</b> (0:11.34)  | <b>0:12.53 [9]</b> (0:12.53)  | 1.28L   | 0:35.09              | +0                        |
| 11            | 9   | BIRDIE BELLE<br>Ryan Wiggins          | 3       | <b>68.7</b><br>800m    | <b>0:11.02</b><br>800m | <b>0:59.84 [11]</b> (0:13.81)   | <b>0:46.03 [10]</b> (0:11.02) | <b>0:35.01 [9]</b> (0:11.44)  | <b>0:23.57 [10]</b> (0:11.29) | <b>0:12.28 [11]</b> (0:12.28) | 1.29L   | 0:35.01              | +4                        |

## Track Rating: Soft 5, Weather: Light Rain, Rail Position: +5m Entire

| Section     | Overall   | 800m      | 600m      | 400m      | 200m      | Last 600m |
|-------------|-----------|-----------|-----------|-----------|-----------|-----------|
| Field Times | 0:58.55   | 0:45.39   | 0:34.37   | 0:22.97   | 0:11.76   | 0:34.37   |
|             | (0:13.16) | (0:11.02) | (0:11.40) | (0:11.21) | (0:11.76) |           |

## **Sunshine Coast QLD Professional**

Race 2: VALE MICK MAIR Maiden Plate - 1000m

01 November 2022 - 12:39

Track Rating: Soft 5, Weather: Light Rain, Rail Position: +5m Entire

| Sect<br>Field |     | nes |                                 |         |                     |                        | Overall<br>0:58.55<br>(0:13.16) | 800m<br>0:45.39<br>(0:11.02)  | 600m<br>0:34.37<br>(0:11.40)  | 400m<br>0:22.97<br>(0:11.21)  | 200m<br>0:11.76<br>(0:11.76)  |        | Last 600m<br>0:34.37 |                           |
|---------------|-----|-----|---------------------------------|---------|---------------------|------------------------|---------------------------------|-------------------------------|-------------------------------|-------------------------------|-------------------------------|--------|----------------------|---------------------------|
| Ran           | k T | AB  | Horse/Jockey                    | Barrier | Top Speed<br>[km/h] | Fastest<br>Section     |                                 |                               |                               |                               |                               | Margin |                      | Distance<br>Travelled [m] |
| 12            |     |     | LEISURE GAMES Minonette Kennedy | 14      | <b>67.4</b> 600m    | <b>0:11.18</b><br>800m | <b>1:00.31 [12]</b> (0:13.54)   | <b>0:46.77 [8]</b> (0:11.18)  | <b>0:35.59 [7]</b> (0:11.32)  | <b>0:24.27 [9]</b> (0:11.50)  | <b>0:12.77 [12]</b> (0:12.77) | 1.75L  | 0:35.59              | +11                       |
| 13            |     |     | BIG ROCAS Craig Robertson       | 7       | <b>66.8</b><br>800m | <b>0:11.05</b><br>800m | <b>1:00.84 [13]</b> (0:13.87)   | <b>0:46.97 [11]</b> (0:11.05) | <b>0:35.92 [14]</b> (0:11.70) | <b>0:24.22 [14]</b> (0:11.49) | <b>0:12.73 [13]</b> (0:12.73) | 2.29L  | 0:35.92              | +4                        |
|               |     | 10  | KILLER REFLECTION               | 10      | 68.0                | 0:11.28                | 1:01.72 [14]                    | 0:48.21 [6]                   | 0:36.93 [11]                  | 0:25.13 [13]                  | 0:13.17 [14]                  | 3.17L  | 0:36.93              | +5                        |
|               |     |     | Melea Castle                    |         | Overall             | 800m                   | (0:13.51)                       | (0:11.28)                     | (0:11.80)                     | (0:11.96)                     | (0:13.17)                     |        |                      |                           |