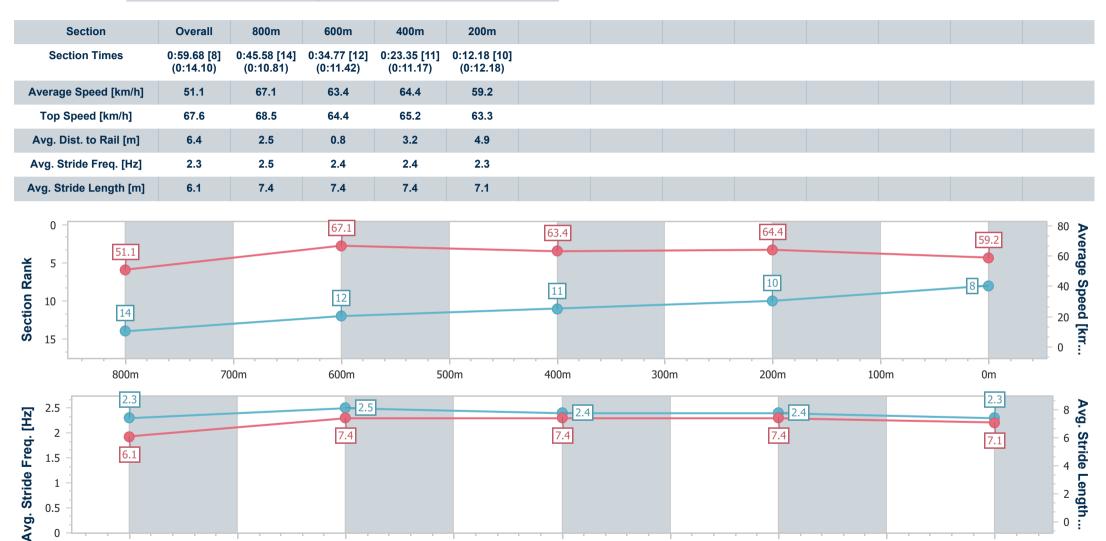

## Horse/Jockey Name Last Royal Final Rank Fastest Section Time (Section) Top Speed [km/h] (Section) Race State Last Royal 8 68.5 (800m) Finished

## Sunshine Coast QLD Professional

Race 2: VALE MICK MAIR Maiden Plate - 1000m

01 November 2022 - 12:39

Track Rating: Soft 5, Weather: Light Rain, Rail Position: +5m Entire

400m

300m

200m

Report Created: Tue 1 November 2022 14:51 GMT+10

700m

600m

500m

[] Ranking at each section and finish

-:--- No data available at this section

800m

NA No data available

0m