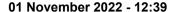

## Horse/Jockey Name Ruinart Final Rank 1 Fastest Section Time (Section) 0:10.90 (800m) Top Speed [km/h] (Section) 66.8 (800m) Race State Finished

## Race 2: VALE MICK MAIR Maiden Plate - 1000m

01 November 2022 - 12:39

Track Rating: Soft 5, Weather: Light Rain, Rail Position: +5m Entire

| Nace                   | State                    |                           | riiisiieu                 |                          |                          |      |      | I rack Rating | : Soft 5, Weath | er: Light Rain, | Rail Position: 4 | 5m Entire |                              |
|------------------------|--------------------------|---------------------------|---------------------------|--------------------------|--------------------------|------|------|---------------|-----------------|-----------------|------------------|-----------|------------------------------|
| Section                | Overall                  | 800m                      | 600m                      | 400m                     | 200m                     |      |      |               |                 |                 |                  |           |                              |
| Section Times          | 0:58.55 [1]<br>(0:13.92) | 0:44.63 [12]<br>(0:10.90) | 0:33.73 [10]<br>(0:11.28) | 0:22.45 [8]<br>(0:10.97) | 0:11.48 [3]<br>(0:11.48) |      |      |               |                 |                 |                  |           |                              |
| Average Speed [km/h]   | 51.7                     | 66.1                      | 63.9                      | 65.6                     | 62.8                     |      |      |               |                 |                 |                  |           |                              |
| Top Speed [km/h]       | 66.7                     | 66.8                      | 65.2                      | 66.8                     | 65.0                     |      |      |               |                 |                 |                  |           |                              |
| Avg. Dist. to Rail [m] | 2.9                      | 1.2                       | 0.2                       | 0.9                      | 3.5                      |      |      |               |                 |                 |                  |           |                              |
| Avg. Stride Freq. [Hz] | 2.3                      | 2.4                       | 2.4                       | 2.5                      | 2.5                      |      |      |               |                 |                 |                  |           |                              |
| vg. Stride Length [m]  | 6.2                      | 7.5                       | 7.4                       | 7.2                      | 7.1                      |      |      |               |                 |                 |                  |           |                              |
| 51.7                   |                          |                           | 10                        |                          |                          | 63.9 |      |               | 65.6            |                 |                  | 62.8      | - 80<br>- 60<br>- 40<br>- 20 |
| 800m                   | 7                        | '00m                      | 600m                      | 50                       | )0m                      | 400m | 300r | m             | 200m            | 10              | 00m              | 0m        |                              |
| 2.5                    |                          |                           | 2.4                       | 1                        |                          | 2.4  |      |               | 2.5             |                 |                  | 2.5       | - 8                          |