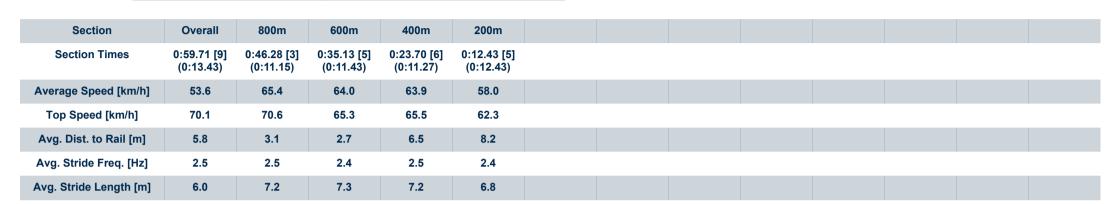

# Horse/Jockey Name Final Rank Fastest Section Time (Section) Top Speed [km/h] (Section) Race State Big Rocas 0:11.05 (800m) 66.8 (800m) Finished

## **Sunshine Coast QLD Professional**

## Race 2: VALE MICK MAIR Maiden Plate - 1000m

01 November 2022 - 12:39

Track Rating: Soft 5, Weather: Light Rain, Rail Position: +5m Entire

| Section                                                   | Overall                   | 800m                      | 600m                      | 400m                      | 200m                      |      |    |    |      |      |       |                      |
|-----------------------------------------------------------|---------------------------|---------------------------|---------------------------|---------------------------|---------------------------|------|----|----|------|------|-------|----------------------|
| Section Times                                             | 1:00.84 [13]<br>(0:13.87) | 0:46.97 [11]<br>(0:11.05) | 0:35.92 [14]<br>(0:11.70) | 0:24.22 [14]<br>(0:11.49) | 0:12.73 [13]<br>(0:12.73) |      |    |    |      |      |       |                      |
| Average Speed [km/h]                                      | 51.9                      | 65.8                      | 62.5                      | 62.6                      | 56.6                      |      |    |    |      |      |       |                      |
| Top Speed [km/h]                                          | 66.2                      | 66.8                      | 64.8                      | 64.8                      | 60.4                      |      |    |    |      |      |       |                      |
| Avg. Dist. to Rail [m]                                    | 6.3                       | 2.9                       | 2.6                       | 6.0                       | 7.2                       |      |    |    |      |      |       |                      |
| Avg. Stride Freq. [Hz]                                    | 2.3                       | 2.4                       | 2.4                       | 2.4                       | 2.3                       |      |    |    |      |      |       |                      |
| Avg. Stride Length [m]                                    | 6.2                       | 7.5                       | 7.3                       | 7.3                       | 7.0                       |      |    |    |      |      |       |                      |
| Section Rank 10 10 11 11 11 11 11 11 11 11 11 11 11 1     |                           |                           | 65.8                      |                           |                           | 62.5 |    |    | 62.6 |      | 56.6  | 80 Average vpeed [km |
| 800m<br>2.5 -                                             | 70                        | 00m                       | 600m                      |                           | 00m                       | 400m | 30 | 0m | 200m | 100m | 0m    |                      |
| 2.3   2   2.4   2   3   4   4   4   4   4   4   4   4   4 | 3                         |                           | 7.5                       |                           |                           | 7.3  |    |    | 7.3  |      | 7 2.3 | 8 9 6 4 Lengtn 2 0 0 |

400m

300m

200m

Report Created: Tue 1 November 2022 14:51 GMT+10

700m

600m

500m

[] Ranking at each section and finish