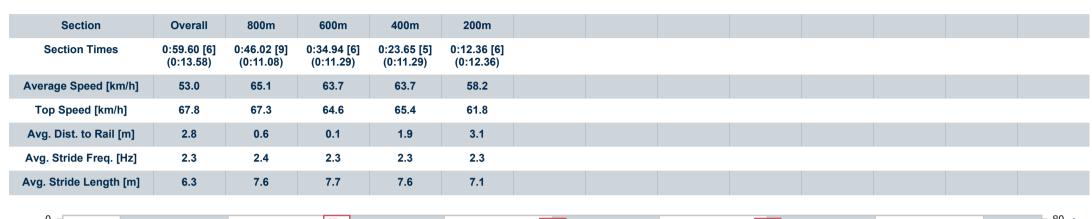

### Horse/Jockey Name **Pronto Vincento Final Rank** Fastest Section Time (Section) 0:11.08 (800m) Top Speed [km/h] (Section) 67.8 (Overall) **Race State** Finished

## Sunshine Coast QLD Professional

Race 2: VALE MICK MAIR Maiden Plate - 1000m

01 November 2022 - 12:39

Track Rating: Soft 5, Weather: Light Rain, Rail Position: +5m Entire

400m

300m

200m

Report Created: Tue 1 November 2022 14:51 GMT+10