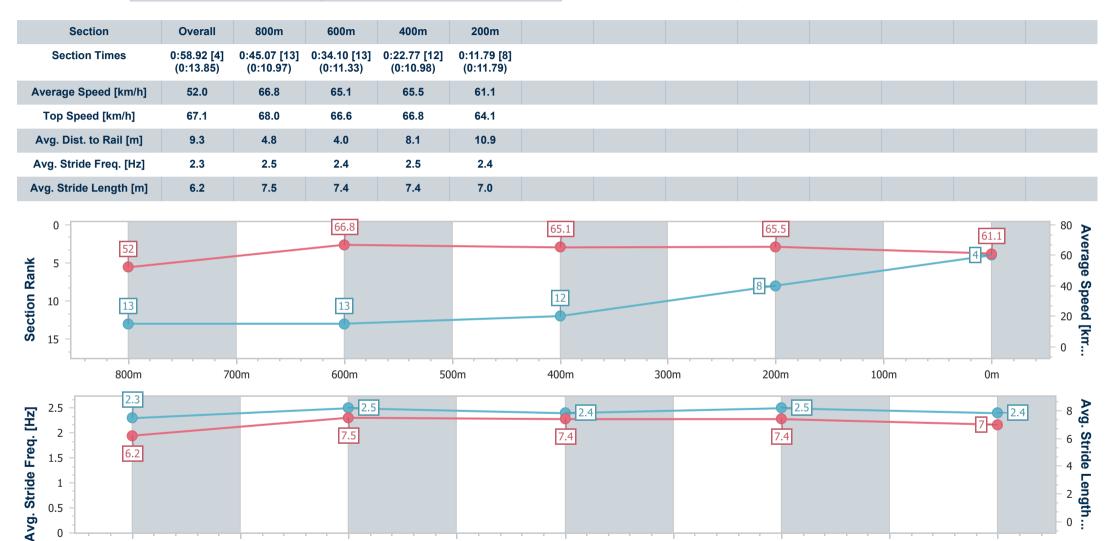

### Horse/Jockey Name **Pronto Vincento Final Rank** Fastest Section Time (Section) 0:11.08 (800m) Top Speed [km/h] (Section) 67.8 (Overall) **Race State** Finished

## Sunshine Coast QLD Professional

Race 2: VALE MICK MAIR Maiden Plate - 1000m

01 November 2022 - 12:39

Track Rating: Soft 5, Weather: Light Rain, Rail Position: +5m Entire

400m

300m

200m

Report Created: Tue 1 November 2022 14:51 GMT+10