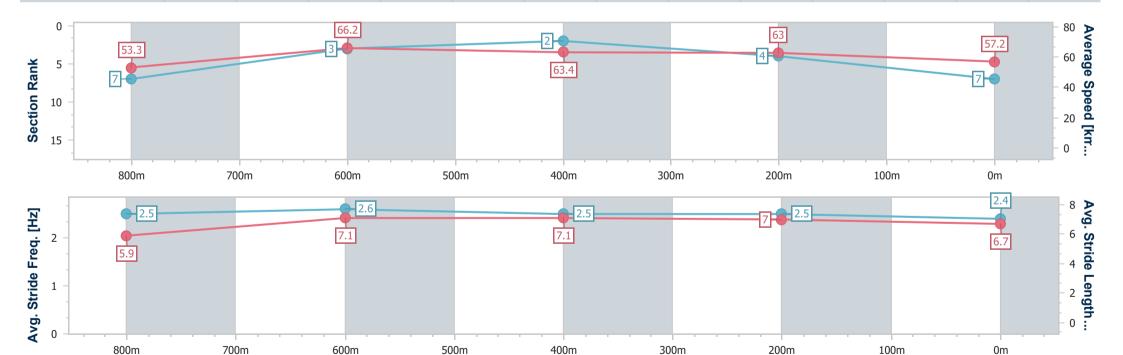

# Horse/Jockey Name Final Rank 7 Fastest Section Time (Section) Top Speed [km/h] (Section) Race State Johnny Deep 68.7 (800m) Finished

## **Sunshine Coast QLD Professional**

## Race 2: VALE MICK MAIR Maiden Plate - 1000m

01 November 2022 - 12:39

Track Rating: Soft 5, Weather: Light Rain, Rail Position: +5m Entire

| 04                     | 0                        | 000                      | 000                      | 400                      | 000                      |
|------------------------|--------------------------|--------------------------|--------------------------|--------------------------|--------------------------|
| Section                | Overall                  | 800m                     | 600m                     | 400m                     | 200m                     |
| Section Times          | 0:59.63 [7]<br>(0:13.50) | 0:46.13 [7]<br>(0:10.87) | 0:35.26 [3]<br>(0:11.25) | 0:24.01 [2]<br>(0:11.44) | 0:12.57 [4]<br>(0:12.57) |
| Average Speed [km/h]   | 53.3                     | 66.2                     | 63.4                     | 63.0                     | 57.2                     |
| Top Speed [km/h]       | 68.6                     | 68.7                     | 64.1                     | 64.4                     | 59.9                     |
| Avg. Dist. to Rail [m] | 4.3                      | 0.9                      | 1.7                      | 1.8                      | 3.4                      |
| Avg. Stride Freq. [Hz] | 2.5                      | 2.6                      | 2.5                      | 2.5                      | 2.4                      |
| Avg. Stride Length [m] | 5.9                      | 7.1                      | 7.1                      | 7.0                      | 6.7                      |

Report Created: Tue 1 November 2022 14:51 GMT+10

[] Ranking at each section and finish

-:--- No data available at this section

NA No data available

Page 9/16