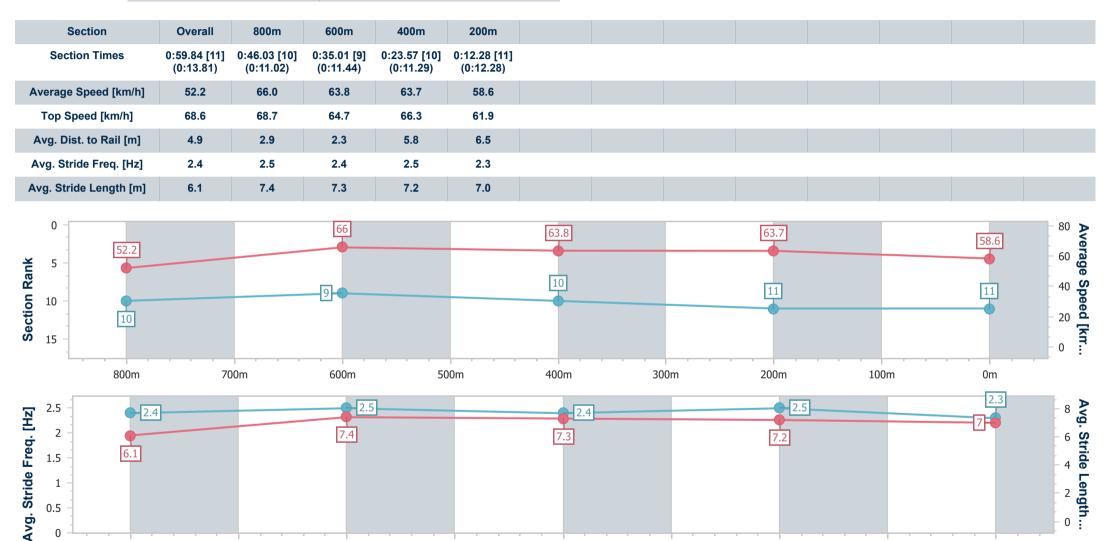

## Race 2: VALE MICK MAIR Maiden Plate - 1000m

Track Rating: Soft 5, Weather: Light Rain, Rail Position: +5m Entire

| Section Field |     |                                       |         |                        |                        | Overall<br>0:58.55<br>(0:13.16) | 800m<br>0:45.39<br>(0:11.02)  | 600m<br>0:34.37<br>(0:11.40)  | 400m<br>0:22.97<br>(0:11.21)  | 200m<br>0:11.76<br>(0:11.76)  |         | Last 600m<br>0:34.37 |                           |
|---------------|-----|---------------------------------------|---------|------------------------|------------------------|---------------------------------|-------------------------------|-------------------------------|-------------------------------|-------------------------------|---------|----------------------|---------------------------|
| Rank          | TAB | Horse/Jockey                          | Barrier | Top Speed<br>[km/h]    | Fastest<br>Section     |                                 |                               |                               |                               |                               | Margin  |                      | Distance<br>Travelled [m] |
| 1             | 13  | RUINART  Matthew Powell               | 1       | <b>66.8</b><br>800m    | <b>0:10.90</b><br>800m | <b>0:58.55 [1]</b> (0:13.92)    | <b>0:44.63 [12]</b> (0:10.90) | <b>0:33.73 [10]</b> (0:11.28) | <b>0:22.45 [8]</b> (0:10.97)  | <b>0:11.48 [3]</b> (0:11.48)  | 0:58.55 | 0:33.73              |                           |
| 2             | 14  | SPOOKY SPECTRE Wendy Peel             | 12      | <b>69.2</b><br>Overall | <b>0:11.02</b><br>800m | <b>0:58.69 [2]</b> (0:13.16)    | <b>0:45.53 [1]</b> (0:11.02)  | <b>0:34.51 [1]</b> (0:11.40)  | <b>0:23.11 [1]</b> (0:11.21)  | <b>0:11.90 [1]</b> (0:11.90)  | 0.14L   | 0:34.51              | +2                        |
| 3             | 2   | FLYING ZAMBONI Dale Smith             | 15      | <b>68.2</b><br>800m    | <b>0:11.02</b><br>800m | <b>0:58.72 [3]</b> (0:13.48)    | <b>0:45.24 [4]</b> (0:11.02)  | <b>0:34.22 [4]</b> (0:11.27)  | <b>0:22.95 [3]</b> (0:11.08)  | <b>0:11.87 [2]</b> (0:11.87)  | 0.17L   | 0:34.22              | +5                        |
| 4             | 12  | NORTHULDRA<br>Micheal Hellyer         | 9       | <b>68.0</b><br>800m    | <b>0:10.97</b><br>800m | <b>0:58.92 [4]</b> (0:13.85)    | <b>0:45.07 [13]</b> (0:10.97) | <b>0:34.10 [13]</b> (0:11.33) | <b>0:22.77 [12]</b> (0:10.98) | <b>0:11.79 [8]</b> (0:11.79)  | 0.36L   | 0:34.10              | +7                        |
| 6             | 8   | PRONTO VINCENTO  Morgan Butler        | 2       | 67.8<br>Overall        | <b>0:11.08</b><br>800m | <b>0:59.60 [6]</b> (0:13.58)    | <b>0:46.02 [9]</b> (0:11.08)  | <b>0:34.94 [6]</b> (0:11.29)  | <b>0:23.65 [5]</b> (0:11.29)  | <b>0:12.36 [6]</b> (0:12.36)  | 1.05L   | 0:34.94              | -1                        |
| 7             | 7   | JOHNNY DEEP Luke Tarrant              | 4       | <b>68.7</b><br>800m    | <b>0:10.87</b>         | <b>0:59.63 [7]</b> (0:13.50)    | <b>0:46.13 [7]</b> (0:10.87)  | <b>0:35.26 [3]</b> (0:11.25)  | <b>0:24.01 [2]</b> (0:11.44)  | <b>0:12.57 [4]</b> (0:12.57)  | 1.08L   | 0:35.26              | -3                        |
| 8             | 3   | LAST ROYAL Nathan Thomas              | 8       | <b>68.5</b>            | <b>0:10.81</b><br>800m | <b>0:59.68 [8]</b> (0:14.10)    | <b>0:45.58 [14]</b> (0:10.81) | <b>0:34.77 [12]</b> (0:11.42) | <b>0:23.35 [11]</b> (0:11.17) | <b>0:12.18 [10]</b> (0:12.18) | 1.13L   | 0:34.77              | +2                        |
| 9             | 5   | MY DOG DIESEL Tiffani Brooker         | 5       | <b>70.6</b><br>800m    | <b>0:11.15</b><br>800m | <b>0:59.71 [9]</b> (0:13.43)    | <b>0:46.28 [3]</b> (0:11.15)  | <b>0:35.13 [5]</b> (0:11.43)  | <b>0:23.70 [6]</b> (0:11.27)  | <b>0:12.43 [5]</b> (0:12.43)  | 1.16L   | 0:35.13              | +5                        |
| 10            | 15  | LICENCED AND READY  Madeleine Wishart | 6       | <b>67.0</b><br>800m    | <b>0:11.22</b> 600m    | <b>0:59.83 [10]</b> (0:13.47)   | <b>0:46.36 [5]</b> (0:11.27)  | <b>0:35.09 [8]</b> (0:11.22)  | <b>0:23.87 [7]</b> (0:11.34)  | <b>0:12.53 [9]</b> (0:12.53)  | 1.28L   | 0:35.09              | +0                        |
| 11            | 9   | BIRDIE BELLE<br>Ryan Wiggins          | 3       | <b>68.7</b><br>800m    | <b>0:11.02</b><br>800m | <b>0:59.84 [11]</b> (0:13.81)   | <b>0:46.03 [10]</b> (0:11.02) | <b>0:35.01 [9]</b> (0:11.44)  | <b>0:23.57 [10]</b> (0:11.29) | <b>0:12.28 [11]</b> (0:12.28) | 1.29L   | 0:35.01              | +4                        |

# Horse/Jockey Name Final Rank 11 Fastest Section Time (Section) Top Speed [km/h] (Section) Race State Birdie Belle 0:11.02 (800m) 68.7 (800m) Finished