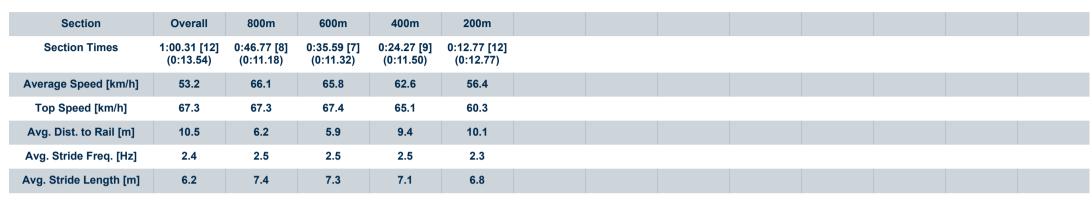

## **Sunshine Coast QLD Professional**

Race 2: VALE MICK MAIR Maiden Plate - 1000m

01 November 2022 - 12:39

Track Rating: Soft 5, Weather: Light Rain, Rail Position: +5m Entire

| Sect<br>Field |     | nes |                                 |         |                     |                        | Overall<br>0:58.55<br>(0:13.16) | 800m<br>0:45.39<br>(0:11.02)  | 600m<br>0:34.37<br>(0:11.40)  | 400m<br>0:22.97<br>(0:11.21)  | 200m<br>0:11.76<br>(0:11.76)  |        | Last 600m<br>0:34.37 |                           |
|---------------|-----|-----|---------------------------------|---------|---------------------|------------------------|---------------------------------|-------------------------------|-------------------------------|-------------------------------|-------------------------------|--------|----------------------|---------------------------|
| Ran           | k T | AB  | Horse/Jockey                    | Barrier | Top Speed<br>[km/h] | Fastest<br>Section     |                                 |                               |                               |                               |                               | Margin |                      | Distance<br>Travelled [m] |
| 12            |     |     | LEISURE GAMES Minonette Kennedy | 14      | <b>67.4</b> 600m    | <b>0:11.18</b><br>800m | <b>1:00.31 [12]</b> (0:13.54)   | <b>0:46.77 [8]</b> (0:11.18)  | <b>0:35.59 [7]</b> (0:11.32)  | <b>0:24.27 [9]</b> (0:11.50)  | <b>0:12.77 [12]</b> (0:12.77) | 1.75L  | 0:35.59              | +11                       |
| 13            |     |     | BIG ROCAS Craig Robertson       | 7       | <b>66.8</b><br>800m | <b>0:11.05</b><br>800m | <b>1:00.84 [13]</b> (0:13.87)   | <b>0:46.97 [11]</b> (0:11.05) | <b>0:35.92 [14]</b> (0:11.70) | <b>0:24.22 [14]</b> (0:11.49) | <b>0:12.73 [13]</b> (0:12.73) | 2.29L  | 0:35.92              | +4                        |
|               |     | 10  | KILLER REFLECTION               | 10      | 68.0                | 0:11.28                | 1:01.72 [14]                    | 0:48.21 [6]                   | 0:36.93 [11]                  | 0:25.13 [13]                  | 0:13.17 [14]                  | 3.17L  | 0:36.93              | +5                        |
|               |     |     | Melea Castle                    |         | Overall             | 800m                   | (0:13.51)                       | (0:11.28)                     | (0:11.80)                     | (0:11.96)                     | (0:13.17)                     |        |                      |                           |