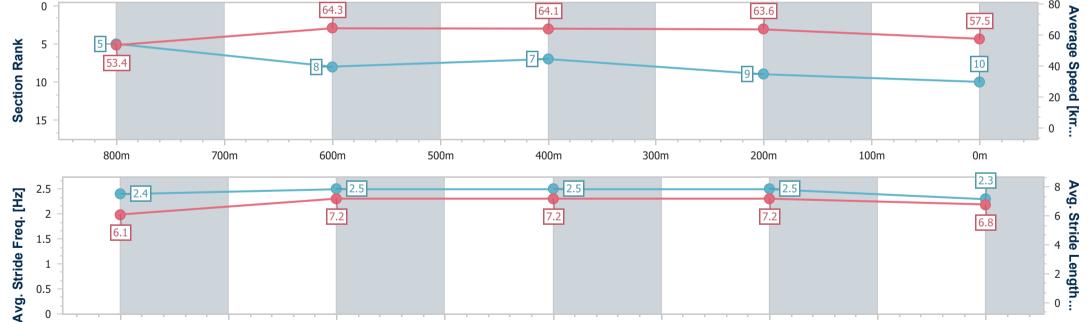

## Race 2: VALE MICK MAIR Maiden Plate - 1000m

Track Rating: Soft 5, Weather: Light Rain, Rail Position: +5m Entire

| Section Field |     |                                       |         |                        |                        | Overall<br>0:58.55<br>(0:13.16) | 800m<br>0:45.39<br>(0:11.02)  | 600m<br>0:34.37<br>(0:11.40)  | 400m<br>0:22.97<br>(0:11.21)  | 200m<br>0:11.76<br>(0:11.76)  |         | Last 600m<br>0:34.37 |                           |
|---------------|-----|---------------------------------------|---------|------------------------|------------------------|---------------------------------|-------------------------------|-------------------------------|-------------------------------|-------------------------------|---------|----------------------|---------------------------|
| Rank          | TAB | Horse/Jockey                          | Barrier | Top Speed<br>[km/h]    | Fastest<br>Section     |                                 |                               |                               |                               |                               | Margin  |                      | Distance<br>Travelled [m] |
| 1             | 13  | RUINART  Matthew Powell               | 1       | <b>66.8</b><br>800m    | <b>0:10.90</b><br>800m | <b>0:58.55 [1]</b> (0:13.92)    | <b>0:44.63 [12]</b> (0:10.90) | <b>0:33.73 [10]</b> (0:11.28) | <b>0:22.45 [8]</b> (0:10.97)  | <b>0:11.48 [3]</b> (0:11.48)  | 0:58.55 | 0:33.73              |                           |
| 2             | 14  | SPOOKY SPECTRE Wendy Peel             | 12      | <b>69.2</b><br>Overall | <b>0:11.02</b><br>800m | <b>0:58.69 [2]</b> (0:13.16)    | <b>0:45.53 [1]</b> (0:11.02)  | <b>0:34.51 [1]</b> (0:11.40)  | <b>0:23.11 [1]</b> (0:11.21)  | <b>0:11.90 [1]</b> (0:11.90)  | 0.14L   | 0:34.51              | +2                        |
| 3             | 2   | FLYING ZAMBONI Dale Smith             | 15      | <b>68.2</b><br>800m    | <b>0:11.02</b><br>800m | <b>0:58.72 [3]</b> (0:13.48)    | <b>0:45.24 [4]</b> (0:11.02)  | <b>0:34.22 [4]</b> (0:11.27)  | <b>0:22.95 [3]</b> (0:11.08)  | <b>0:11.87 [2]</b> (0:11.87)  | 0.17L   | 0:34.22              | +5                        |
| 4             | 12  | NORTHULDRA<br>Micheal Hellyer         | 9       | <b>68.0</b><br>800m    | <b>0:10.97</b><br>800m | <b>0:58.92 [4]</b> (0:13.85)    | <b>0:45.07 [13]</b> (0:10.97) | <b>0:34.10 [13]</b> (0:11.33) | <b>0:22.77 [12]</b> (0:10.98) | <b>0:11.79 [8]</b> (0:11.79)  | 0.36L   | 0:34.10              | +7                        |
| 6             | 8   | PRONTO VINCENTO  Morgan Butler        | 2       | 67.8<br>Overall        | <b>0:11.08</b><br>800m | <b>0:59.60 [6]</b> (0:13.58)    | <b>0:46.02 [9]</b> (0:11.08)  | <b>0:34.94 [6]</b> (0:11.29)  | <b>0:23.65 [5]</b> (0:11.29)  | <b>0:12.36 [6]</b> (0:12.36)  | 1.05L   | 0:34.94              | -1                        |
| 7             | 7   | JOHNNY DEEP Luke Tarrant              | 4       | <b>68.7</b><br>800m    | <b>0:10.87</b>         | <b>0:59.63 [7]</b> (0:13.50)    | <b>0:46.13 [7]</b> (0:10.87)  | <b>0:35.26 [3]</b> (0:11.25)  | <b>0:24.01 [2]</b> (0:11.44)  | <b>0:12.57 [4]</b> (0:12.57)  | 1.08L   | 0:35.26              | -3                        |
| 8             | 3   | LAST ROYAL Nathan Thomas              | 8       | <b>68.5</b>            | <b>0:10.81</b><br>800m | <b>0:59.68 [8]</b> (0:14.10)    | <b>0:45.58 [14]</b> (0:10.81) | <b>0:34.77 [12]</b> (0:11.42) | <b>0:23.35 [11]</b> (0:11.17) | <b>0:12.18 [10]</b> (0:12.18) | 1.13L   | 0:34.77              | +2                        |
| 9             | 5   | MY DOG DIESEL Tiffani Brooker         | 5       | <b>70.6</b><br>800m    | <b>0:11.15</b><br>800m | <b>0:59.71 [9]</b> (0:13.43)    | <b>0:46.28 [3]</b> (0:11.15)  | <b>0:35.13 [5]</b> (0:11.43)  | <b>0:23.70 [6]</b> (0:11.27)  | <b>0:12.43 [5]</b> (0:12.43)  | 1.16L   | 0:35.13              | +5                        |
| 10            | 15  | LICENCED AND READY  Madeleine Wishart | 6       | <b>67.0</b><br>800m    | <b>0:11.22</b> 600m    | <b>0:59.83 [10]</b> (0:13.47)   | <b>0:46.36 [5]</b> (0:11.27)  | <b>0:35.09 [8]</b> (0:11.22)  | <b>0:23.87 [7]</b> (0:11.34)  | <b>0:12.53 [9]</b> (0:12.53)  | 1.28L   | 0:35.09              | +0                        |
| 11            | 9   | BIRDIE BELLE<br>Ryan Wiggins          | 3       | <b>68.7</b><br>800m    | <b>0:11.02</b><br>800m | <b>0:59.84 [11]</b> (0:13.81)   | <b>0:46.03 [10]</b> (0:11.02) | <b>0:35.01 [9]</b> (0:11.44)  | <b>0:23.57 [10]</b> (0:11.29) | <b>0:12.28 [11]</b> (0:12.28) | 1.29L   | 0:35.01              | +4                        |

## Horse/Jockey Name Last Royal Final Rank Fastest Section Time (Section) Top Speed [km/h] (Section) Race State Last Royal 8 68.5 (800m) Finished