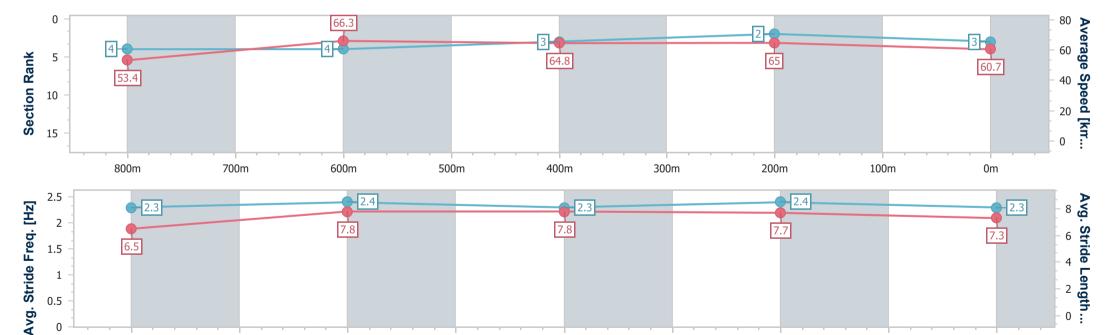

## Horse/Jockey Name Final Rank Fastest Section Time (Section) Top Speed [km/h] (Section) Race State Northuldra 4 68.0 (800m) Finished

## Sunshine Coast QLD Professional

Race 2: VALE MICK MAIR Maiden Plate - 1000m

01 November 2022 - 12:39

Track Rating: Soft 5, Weather: Light Rain, Rail Position: +5m Entire

400m

300m

200m

Report Created: Tue 1 November 2022 14:51 GMT+10