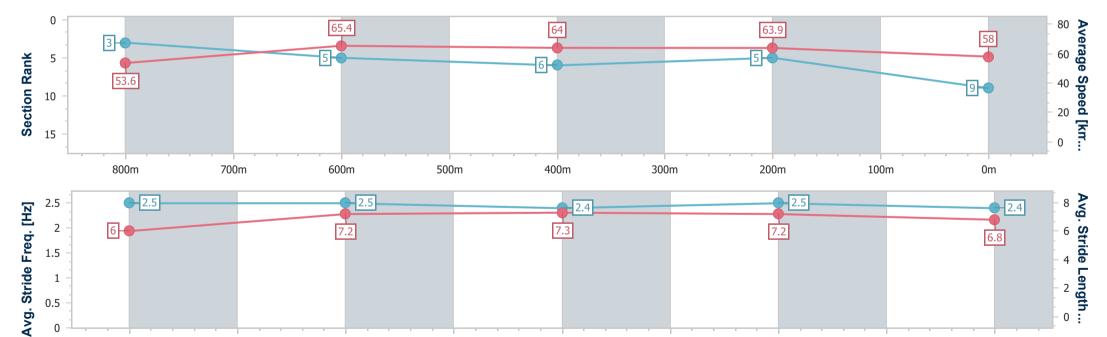

## Race 2: VALE MICK MAIR Maiden Plate - 1000m

Track Rating: Soft 5, Weather: Light Rain, Rail Position: +5m Entire

| Section Field |     |                                       |         |                        |                        | Overall<br>0:58.55<br>(0:13.16) | 800m<br>0:45.39<br>(0:11.02)  | 600m<br>0:34.37<br>(0:11.40)  | 400m<br>0:22.97<br>(0:11.21)  | 200m<br>0:11.76<br>(0:11.76)  |         | Last 600m<br>0:34.37 |                           |
|---------------|-----|---------------------------------------|---------|------------------------|------------------------|---------------------------------|-------------------------------|-------------------------------|-------------------------------|-------------------------------|---------|----------------------|---------------------------|
| Rank          | TAB | Horse/Jockey                          | Barrier | Top Speed<br>[km/h]    | Fastest<br>Section     |                                 |                               |                               |                               |                               | Margin  |                      | Distance<br>Travelled [m] |
| 1             | 13  | RUINART  Matthew Powell               | 1       | <b>66.8</b><br>800m    | <b>0:10.90</b><br>800m | <b>0:58.55 [1]</b> (0:13.92)    | <b>0:44.63 [12]</b> (0:10.90) | <b>0:33.73 [10]</b> (0:11.28) | <b>0:22.45 [8]</b> (0:10.97)  | <b>0:11.48 [3]</b> (0:11.48)  | 0:58.55 | 0:33.73              |                           |
| 2             | 14  | SPOOKY SPECTRE Wendy Peel             | 12      | <b>69.2</b><br>Overall | <b>0:11.02</b><br>800m | <b>0:58.69 [2]</b> (0:13.16)    | <b>0:45.53 [1]</b> (0:11.02)  | <b>0:34.51 [1]</b> (0:11.40)  | <b>0:23.11 [1]</b> (0:11.21)  | <b>0:11.90 [1]</b> (0:11.90)  | 0.14L   | 0:34.51              | +2                        |
| 3             | 2   | FLYING ZAMBONI Dale Smith             | 15      | <b>68.2</b><br>800m    | <b>0:11.02</b><br>800m | <b>0:58.72 [3]</b> (0:13.48)    | <b>0:45.24 [4]</b> (0:11.02)  | <b>0:34.22 [4]</b> (0:11.27)  | <b>0:22.95 [3]</b> (0:11.08)  | <b>0:11.87 [2]</b> (0:11.87)  | 0.17L   | 0:34.22              | +5                        |
| 4             | 12  | NORTHULDRA<br>Micheal Hellyer         | 9       | <b>68.0</b><br>800m    | <b>0:10.97</b><br>800m | <b>0:58.92 [4]</b> (0:13.85)    | <b>0:45.07 [13]</b> (0:10.97) | <b>0:34.10 [13]</b> (0:11.33) | <b>0:22.77 [12]</b> (0:10.98) | <b>0:11.79 [8]</b> (0:11.79)  | 0.36L   | 0:34.10              | +7                        |
| 6             | 8   | PRONTO VINCENTO  Morgan Butler        | 2       | 67.8<br>Overall        | <b>0:11.08</b><br>800m | <b>0:59.60 [6]</b> (0:13.58)    | <b>0:46.02 [9]</b> (0:11.08)  | <b>0:34.94 [6]</b> (0:11.29)  | <b>0:23.65 [5]</b> (0:11.29)  | <b>0:12.36 [6]</b> (0:12.36)  | 1.05L   | 0:34.94              | -1                        |
| 7             | 7   | JOHNNY DEEP Luke Tarrant              | 4       | <b>68.7</b><br>800m    | <b>0:10.87</b>         | <b>0:59.63 [7]</b> (0:13.50)    | <b>0:46.13 [7]</b> (0:10.87)  | <b>0:35.26 [3]</b> (0:11.25)  | <b>0:24.01 [2]</b> (0:11.44)  | <b>0:12.57 [4]</b> (0:12.57)  | 1.08L   | 0:35.26              | -3                        |
| 8             | 3   | LAST ROYAL Nathan Thomas              | 8       | <b>68.5</b>            | <b>0:10.81</b><br>800m | <b>0:59.68 [8]</b> (0:14.10)    | <b>0:45.58 [14]</b> (0:10.81) | <b>0:34.77 [12]</b> (0:11.42) | <b>0:23.35 [11]</b> (0:11.17) | <b>0:12.18 [10]</b> (0:12.18) | 1.13L   | 0:34.77              | +2                        |
| 9             | 5   | MY DOG DIESEL Tiffani Brooker         | 5       | <b>70.6</b><br>800m    | <b>0:11.15</b><br>800m | <b>0:59.71 [9]</b> (0:13.43)    | <b>0:46.28 [3]</b> (0:11.15)  | <b>0:35.13 [5]</b> (0:11.43)  | <b>0:23.70 [6]</b> (0:11.27)  | <b>0:12.43 [5]</b> (0:12.43)  | 1.16L   | 0:35.13              | +5                        |
| 10            | 15  | LICENCED AND READY  Madeleine Wishart | 6       | <b>67.0</b><br>800m    | <b>0:11.22</b> 600m    | <b>0:59.83 [10]</b> (0:13.47)   | <b>0:46.36 [5]</b> (0:11.27)  | <b>0:35.09 [8]</b> (0:11.22)  | <b>0:23.87 [7]</b> (0:11.34)  | <b>0:12.53 [9]</b> (0:12.53)  | 1.28L   | 0:35.09              | +0                        |
| 11            | 9   | BIRDIE BELLE<br>Ryan Wiggins          | 3       | <b>68.7</b><br>800m    | <b>0:11.02</b><br>800m | <b>0:59.84 [11]</b> (0:13.81)   | <b>0:46.03 [10]</b> (0:11.02) | <b>0:35.01 [9]</b> (0:11.44)  | <b>0:23.57 [10]</b> (0:11.29) | <b>0:12.28 [11]</b> (0:12.28) | 1.29L   | 0:35.01              | +4                        |

## **Sunshine Coast QLD Professional**