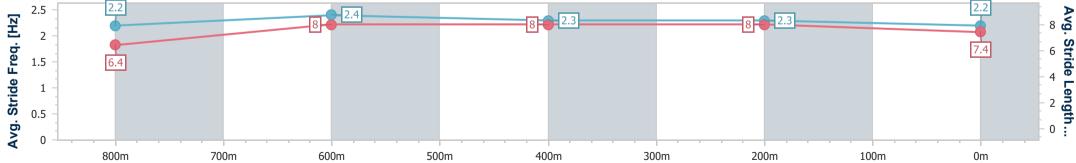

Race 3: CONTRACT HYDRAULICS Maiden Plate - 1000m 01 November 2022 - 13:34

Track Rating: Soft 5, Weather: Light Rain, Rail Position: +5m Entire

| Section                | Overall                  | 800m                      | 600m                     | 400m                     | 200m                     |
|------------------------|--------------------------|---------------------------|--------------------------|--------------------------|--------------------------|
| Section Times          | 0:59.06 [1]<br>(0:13.89) | 0:45.17 [11]<br>(0:10.71) | 0:34.46 [9]<br>(0:10.97) | 0:23.49 [7]<br>(0:10.94) | 0:12.55 [1]<br>(0:12.55) |
| Average Speed [km/h]   | 51.8                     | 67.7                      | 66.0                     | 65.7                     | 57.4                     |
| Top Speed [km/h]       | 68.6                     | 68.7                      | 68.2                     | 67.5                     | 61.3                     |
| Avg. Dist. to Rail [m] | 5.0                      | 1.8                       | 1.0                      | 1.8                      | 3.6                      |
| Avg. Stride Freq. [Hz] | 2.2                      | 2.4                       | 2.3                      | 2.3                      | 2.2                      |
| Avg. Stride Length [m] | 6.4                      | 8.0                       | 8.0                      | 8.0                      | 7.4                      |