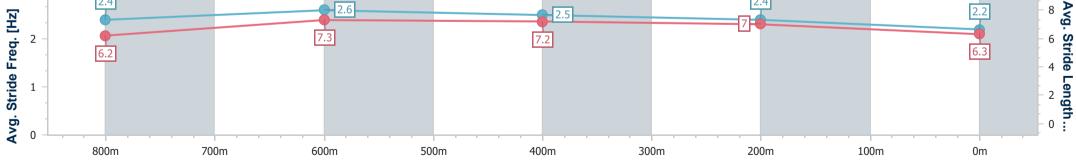

Race 3: CONTRACT HYDRAULICS Maiden Plate - 1000m 01 November 2022 - 13:34

Track Rating: Soft 5, Weather: Light Rain, Rail Position: +5m Entire

| Section                | Overall                   | 800m                     | 600m                     | 400m                     | 200m                     |
|------------------------|---------------------------|--------------------------|--------------------------|--------------------------|--------------------------|
| Section Times          | 1:01.41 [11]<br>(0:13.23) | 0:48.18 [2]<br>(0:10.69) | 0:37.49 [2]<br>(0:11.26) | 0:26.23 [2]<br>(0:12.07) | 0:14.16 [7]<br>(0:14.16) |
| Average Speed [km/h]   | 54.5                      | 68.5                     | 65.0                     | 59.7                     | 50.8                     |
| Top Speed [km/h]       | 70.3                      | 71.1                     | 67.7                     | 64.2                     | 56.2                     |
| Avg. Dist. to Rail [m] | 11.3                      | 4.6                      | 2.8                      | 4.5                      | 5.9                      |
| Avg. Stride Freq. [Hz] | 2.4                       | 2.6                      | 2.5                      | 2.4                      | 2.2                      |
| Avg. Stride Length [m] | 6.2                       | 7.3                      | 7.2                      | 7.0                      | 6.3                      |