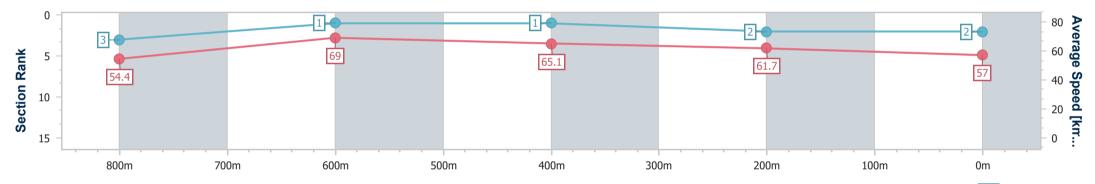

Race 3: CONTRACT HYDRAULICS Maiden Plate - 1000m 01 November 2022 - 13:34

Page 5/15

TRIPLESDATA

data processed by

Track Rating: Soft 5, Weather: Light Rain, Rail Position: +5m Entire

| Section                | Overall                  | 800m                     | 600m                     | 400m                     | 200m                     |
|------------------------|--------------------------|--------------------------|--------------------------|--------------------------|--------------------------|
| Section Times          | 0:59.12 [2]<br>(0:13.23) | 0:45.89 [3]<br>(0:10.50) | 0:35.39 [1]<br>(0:11.07) | 0:24.32 [1]<br>(0:11.67) | 0:12.65 [2]<br>(0:12.65) |
| Average Speed [km/h]   | 54.4                     | 69.0                     | 65.1                     | 61.7                     | 57.0                     |
| Top Speed [km/h]       | 70.9                     | 71.3                     | 67.3                     | 62.7                     | 59.6                     |
| Avg. Dist. to Rail [m] | 2.0                      | 1.5                      | 0.3                      | 1.5                      | 0.8                      |
| Avg. Stride Freq. [Hz] | 2.3                      | 2.4                      | 2.3                      | 2.3                      | 2.2                      |
| Avg. Stride Length [m] | 6.6                      | 7.9                      | 7.7                      | 7.6                      | 7.2                      |