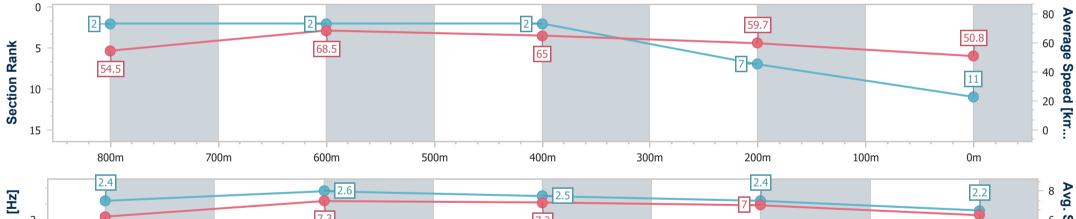

Race 3: CONTRACT HYDRAULICS Maiden Plate - 1000m 01 November 2022 - 13:34

Track Rating: Soft 5, Weather: Light Rain, Rail Position: +5m Entire

| Section                | Overall                   | 800m                     | 600m                     | 400m                     | 200m                     |
|------------------------|---------------------------|--------------------------|--------------------------|--------------------------|--------------------------|
| Section Times          | 1:01.41 [11]<br>(0:13.23) | 0:48.18 [2]<br>(0:10.69) | 0:37.49 [2]<br>(0:11.26) | 0:26.23 [2]<br>(0:12.07) | 0:14.16 [7]<br>(0:14.16) |
| Average Speed [km/h]   | 54.5                      | 68.5                     | 65.0                     | 59.7                     | 50.8                     |
| Top Speed [km/h]       | 70.3                      | 71.1                     | 67.7                     | 64.2                     | 56.2                     |
| Avg. Dist. to Rail [m] | 11.3                      | 4.6                      | 2.8                      | 4.5                      | 5.9                      |
| Avg. Stride Freq. [Hz] | 2.4                       | 2.6                      | 2.5                      | 2.4                      | 2.2                      |
| Avg. Stride Length [m] | 6.2                       | 7.3                      | 7.2                      | 7.0                      | 6.3                      |