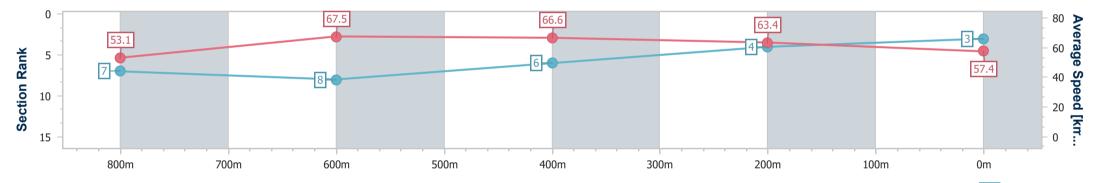

Race 3: CONTRACT HYDRAULICS Maiden Plate - 1000m 01 November 2022 - 13:34

Page 6/15

TRIPLESDATA

data processed by

Track Rating: Soft 5, Weather: Light Rain, Rail Position: +5m Entire

| Section                | Overall                  | 800m                     | 600m                     | 400m                     | 200m                     |
|------------------------|--------------------------|--------------------------|--------------------------|--------------------------|--------------------------|
| Section Times          | 0:59.34 [3]<br>(0:13.59) | 0:45.75 [7]<br>(0:10.80) | 0:34.95 [8]<br>(0:11.03) | 0:23.92 [6]<br>(0:11.38) | 0:12.54 [4]<br>(0:12.54) |
| Average Speed [km/h]   | 53.1                     | 67.5                     | 66.6                     | 63.4                     | 57.4                     |
| Top Speed [km/h]       | 65.8                     | 69.3                     | 68.4                     | 65.7                     | 60.8                     |
| Avg. Dist. to Rail [m] | 9.3                      | 3.8                      | 3.7                      | 6.8                      | 5.9                      |
| Avg. Stride Freq. [Hz] | 2.3                      | 2.4                      | 2.4                      | 2.3                      | 2.2                      |
| Avg. Stride Length [m] | 6.3                      | 7.9                      | 7.7                      | 7.6                      | 7.1                      |