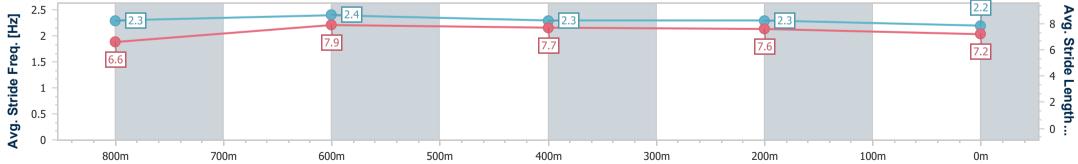

Race 3: CONTRACT HYDRAULICS Maiden Plate - 1000m 01 November 2022 - 13:34

Page 5/15

TRIPLESDATA

data processed by

Track Rating: Soft 5, Weather: Light Rain, Rail Position: +5m Entire

| Section                | Overall                  | 800m                     | 600m                     | 400m                     | 200m                     |
|------------------------|--------------------------|--------------------------|--------------------------|--------------------------|--------------------------|
| Section Times          | 0:59.12 [2]<br>(0:13.23) | 0:45.89 [3]<br>(0:10.50) | 0:35.39 [1]<br>(0:11.07) | 0:24.32 [1]<br>(0:11.67) | 0:12.65 [2]<br>(0:12.65) |
| Average Speed [km/h]   | 54.4                     | 69.0                     | 65.1                     | 61.7                     | 57.0                     |
| Top Speed [km/h]       | 70.9                     | 71.3                     | 67.3                     | 62.7                     | 59.6                     |
| Avg. Dist. to Rail [m] | 2.0                      | 1.5                      | 0.3                      | 1.5                      | 0.8                      |
| Avg. Stride Freq. [Hz] | 2.3                      | 2.4                      | 2.3                      | 2.3                      | 2.2                      |
| Avg. Stride Length [m] | 6.6                      | 7.9                      | 7.7                      | 7.6                      | 7.2                      |