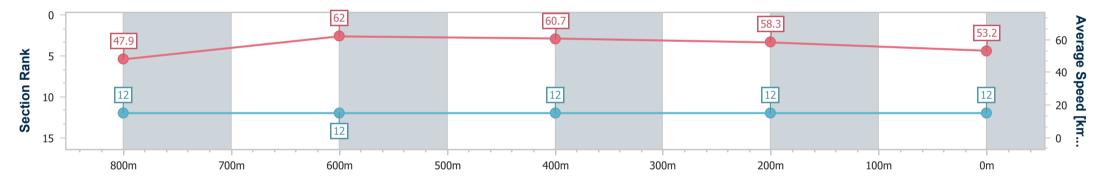

Race 3: CONTRACT HYDRAULICS Maiden Plate - 1000m 01 November 2022 - 13:34

Track Rating: Soft 5, Weather: Light Rain, Rail Position: +5m Entire

| Section                | Overall                   | 800m                      | 600m                      | 400m                      | 200m                      |
|------------------------|---------------------------|---------------------------|---------------------------|---------------------------|---------------------------|
| Section Times          | 1:04.60 [12]<br>(0:15.04) | 0:49.56 [12]<br>(0:11.71) | 0:37.85 [12]<br>(0:11.95) | 0:25.90 [12]<br>(0:12.36) | 0:13.54 [12]<br>(0:13.54) |
| Average Speed [km/h]   | 47.9                      | 62.0                      | 60.7                      | 58.3                      | 53.2                      |
| Top Speed [km/h]       | 62.9                      | 63.2                      | 61.7                      | 61.5                      | 55.2                      |
| Avg. Dist. to Rail [m] | 7.2                       | 2.5                       | 1.1                       | 2.0                       | 1.8                       |
| Avg. Stride Freq. [Hz] | 2.1                       | 2.2                       | 2.2                       | 2.2                       | 2.1                       |
| Avg. Stride Length [m] | 6.2                       | 7.7                       | 7.6                       | 7.5                       | 7.1                       |