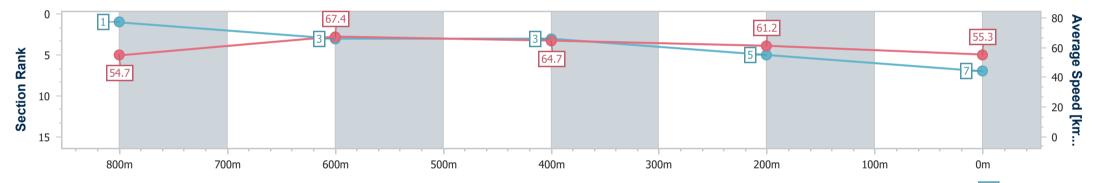

Race 3: CONTRACT HYDRAULICS Maiden Plate - 1000m 01 November 2022 - 13:34

Page 5/15

TRIPLESDATA

data processed by

Track Rating: Soft 5, Weather: Light Rain, Rail Position: +5m Entire

| Section                | Overall                  | 800m                     | 600m                     | 400m                     | 200m                     |
|------------------------|--------------------------|--------------------------|--------------------------|--------------------------|--------------------------|
| Section Times          | 0:59.12 [2]<br>(0:13.23) | 0:45.89 [3]<br>(0:10.50) | 0:35.39 [1]<br>(0:11.07) | 0:24.32 [1]<br>(0:11.67) | 0:12.65 [2]<br>(0:12.65) |
| Average Speed [km/h]   | 54.4                     | 69.0                     | 65.1                     | 61.7                     | 57.0                     |
| Top Speed [km/h]       | 70.9                     | 71.3                     | 67.3                     | 62.7                     | 59.6                     |
| Avg. Dist. to Rail [m] | 2.0                      | 1.5                      | 0.3                      | 1.5                      | 0.8                      |
| Avg. Stride Freq. [Hz] | 2.3                      | 2.4                      | 2.3                      | 2.3                      | 2.2                      |
| Avg. Stride Length [m] | 6.6                      | 7.9                      | 7.7                      | 7.6                      | 7.2                      |