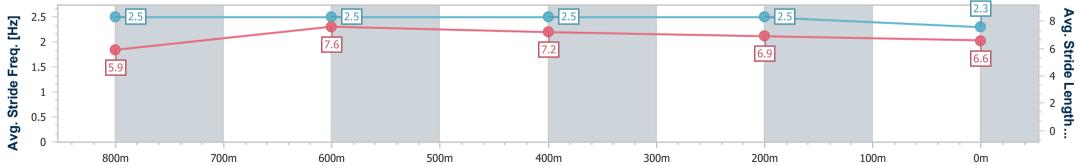

Race 3: CONTRACT HYDRAULICS Maiden Plate - 1000m 01 November 2022 - 13:34

Track Rating: Soft 5, Weather: Light Rain, Rail Position: +5m Entire

|   | Section                | Overall                  | 800m                     | 600m                      | 400m                      | 200m                     |
|---|------------------------|--------------------------|--------------------------|---------------------------|---------------------------|--------------------------|
|   | Section Times          | 0:59.91 [8]<br>(0:13.82) | 0:46.09 [9]<br>(0:10.89) | 0:35.20 [10]<br>(0:11.25) | 0:23.95 [10]<br>(0:11.38) | 0:12.57 [9]<br>(0:12.57) |
| / | Average Speed [km/h]   | 52.1                     | 66.7                     | 64.8                      | 63.4                      | 57.3                     |
|   | Top Speed [km/h]       | 67.2                     | 68.1                     | 66.2                      | 65.0                      | 61.0                     |
|   | Avg. Dist. to Rail [m] | 7.8                      | 2.5                      | 2.4                       | 5.1                       | 6.6                      |
|   | Avg. Stride Freq. [Hz] | 2.3                      | 2.5                      | 2.5                       | 2.4                       | 2.4                      |
| ł | Avg. Stride Length [m] | 6.1                      | 7.5                      | 7.4                       | 7.2                       | 6.8                      |