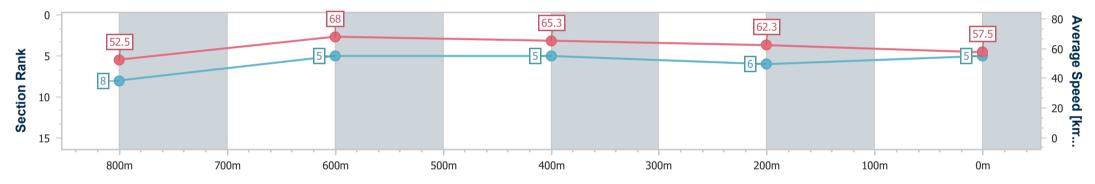

Track Rating: Soft 5, Weather: Light Rain, Rail Position: +5m Entire

| Section                | Overall                  | 800m                     | 600m                     | 400m                     | 200m                     |
|------------------------|--------------------------|--------------------------|--------------------------|--------------------------|--------------------------|
| Section Times          | 0:59.55 [5]<br>(0:13.69) | 0:45.86 [8]<br>(0:10.65) | 0:35.21 [5]<br>(0:11.15) | 0:24.06 [5]<br>(0:11.56) | 0:12.50 [6]<br>(0:12.50) |
| Average Speed [km/h]   | 52.5                     | 68.0                     | 65.3                     | 62.3                     | 57.5                     |
| Top Speed [km/h]       | 68.0                     | 69.2                     | 67.5                     | 64.6                     | 59.8                     |
| Avg. Dist. to Rail [m] | 3.0                      | 1.5                      | 2.1                      | 3.3                      | 1.2                      |
| Avg. Stride Freq. [Hz] | 2.3                      | 2.4                      | 2.4                      | 2.3                      | 2.3                      |
| Avg. Stride Length [m] | 6.3                      | 7.8                      | 7.6                      | 7.4                      | 7.0                      |