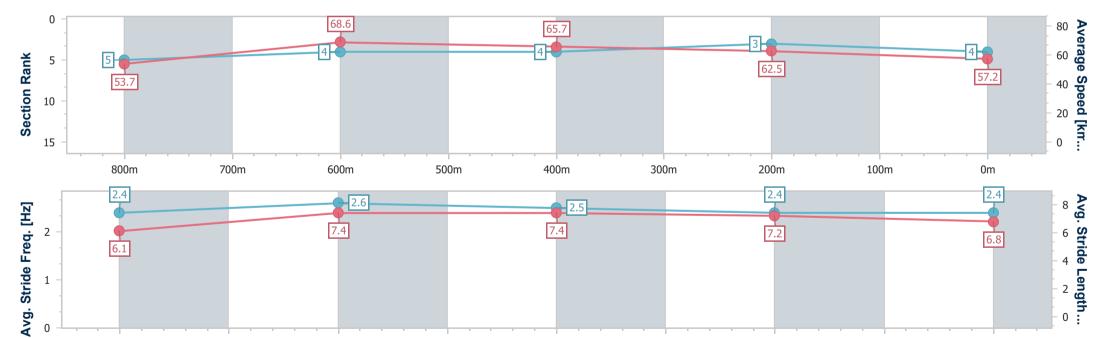

Race 3: CONTRACT HYDRAULICS Maiden Plate - 1000m 01 November 2022 - 13:34

Track Rating: Soft 5, Weather: Light Rain, Rail Position: +5m Entire

| Section                | Overall                  | 800m                     | 600m                     | 400m                     | 200m                     |  |  |  |  |
|------------------------|--------------------------|--------------------------|--------------------------|--------------------------|--------------------------|--|--|--|--|
| Section Times          | 0:59.35 [4]<br>(0:13.40) | 0:45.95 [5]<br>(0:10.61) | 0:35.34 [4]<br>(0:11.23) | 0:24.11 [4]<br>(0:11.53) | 0:12.58 [3]<br>(0:12.58) |  |  |  |  |
| Average Speed [km/h]   | 53.7                     | 68.6                     | 65.7                     | 62.5                     | 57.2                     |  |  |  |  |
| Top Speed [km/h]       | 71.5                     | 70.2                     | 67.3                     | 63.8                     | 60.5                     |  |  |  |  |
| Avg. Dist. to Rail [m] | 3.9                      | 2.3                      | 4.5                      | 8.1                      | 5.0                      |  |  |  |  |
| Avg. Stride Freq. [Hz] | 2.4                      | 2.6                      | 2.5                      | 2.4                      | 2.4                      |  |  |  |  |
| Avg. Stride Length [m] | 6.1                      | 7.4                      | 7.4                      | 7.2                      | 6.8                      |  |  |  |  |