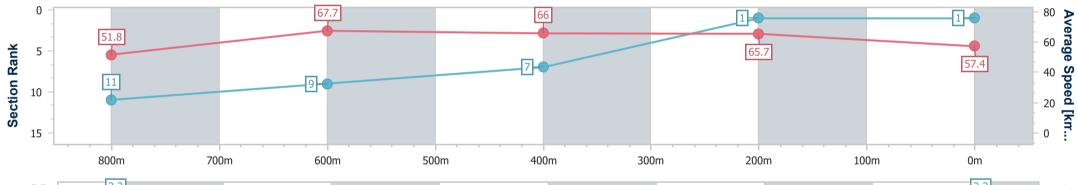

Race 3: CONTRACT HYDRAULICS Maiden Plate - 1000m 01 November 2022 - 13:34

Track Rating: Soft 5, Weather: Light Rain, Rail Position: +5m Entire

| Section                | Overall                  | 800m                      | 600m                     | 400m                     | 200m                     |
|------------------------|--------------------------|---------------------------|--------------------------|--------------------------|--------------------------|
| Section Times          | 0:59.06 [1]<br>(0:13.89) | 0:45.17 [11]<br>(0:10.71) | 0:34.46 [9]<br>(0:10.97) | 0:23.49 [7]<br>(0:10.94) | 0:12.55 [1]<br>(0:12.55) |
| Average Speed [km/h]   | 51.8                     | 67.7                      | 66.0                     | 65.7                     | 57.4                     |
| Top Speed [km/h]       | 68.6                     | 68.7                      | 68.2                     | 67.5                     | 61.3                     |
| Avg. Dist. to Rail [m] | 5.0                      | 1.8                       | 1.0                      | 1.8                      | 3.6                      |
| Avg. Stride Freq. [Hz] | 2.2                      | 2.4                       | 2.3                      | 2.3                      | 2.2                      |
| Avg. Stride Length [m] | 6.4                      | 8.0                       | 8.0                      | 8.0                      | 7.4                      |