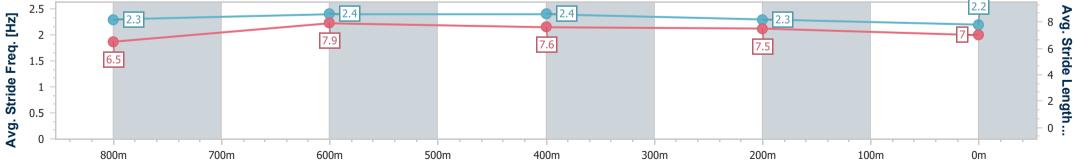

Race 3: CONTRACT HYDRAULICS Maiden Plate - 1000m 01 November 2022 - 13:34

Page 13/15

data processed by

Track Rating: Soft 5, Weather: Light Rain, Rail Position: +5m Entire

| Section                | Overall                   | 800m                     | 600m                     | 400m                     | 200m                      |
|------------------------|---------------------------|--------------------------|--------------------------|--------------------------|---------------------------|
| Section Times          | 1:00.40 [10]<br>(0:13.43) | 0:46.97 [6]<br>(0:10.83) | 0:36.14 [7]<br>(0:11.32) | 0:24.82 [9]<br>(0:11.63) | 0:13.19 [10]<br>(0:13.19) |
| Average Speed [km/h]   | 53.7                      | 67.5                     | 64.9                     | 62.0                     | 54.6                      |
| Top Speed [km/h]       | 69.1                      | 69.2                     | 66.5                     | 63.9                     | 58.9                      |
| Avg. Dist. to Rail [m] | 8.9                       | 4.4                      | 3.8                      | 6.1                      | 6.0                       |
| Avg. Stride Freq. [Hz] | 2.3                       | 2.4                      | 2.4                      | 2.3                      | 2.2                       |
| Avg. Stride Length [m] | 6.5                       | 7.9                      | 7.6                      | 7.5                      | 7.0                       |