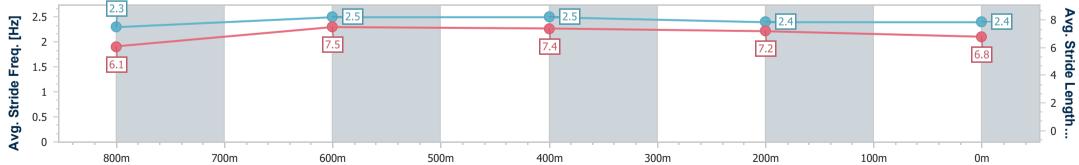

#### Sunshine Coast QLD Professional

Race 3: CONTRACT HYDRAULICS Maiden Plate - 1000m 01 November 2022 - 13:34

Track Rating: Soft 5, Weather: Light Rain, Rail Position: +5m Entire

|      | Section              | Overall                  | 800m                      | 600m                      | 400m                      | 200m                      |
|------|----------------------|--------------------------|---------------------------|---------------------------|---------------------------|---------------------------|
|      | Section Times        | 1:00.09 [9]<br>(0:13.85) | 0:46.24 [10]<br>(0:10.94) | 0:35.30 [11]<br>(0:11.23) | 0:24.07 [11]<br>(0:11.42) | 0:12.65 [11]<br>(0:12.65) |
| Ave  | rage Speed [km/h]    | 52.0                     | 66.4                      | 64.5                      | 63.1                      | 56.9                      |
| То   | op Speed [km/h]      | 67.9                     | 67.9                      | 65.5                      | 64.9                      | 60.4                      |
| Αν   | g. Dist. to Rail [m] | 6.0                      | 2.7                       | 1.1                       | 3.5                       | 2.5                       |
| Avg  | g. Stride Freq. [Hz] | 2.3                      | 2.4                       | 2.4                       | 2.4                       | 2.3                       |
| Avg. | . Stride Length [m]  | 6.2                      | 7.7                       | 7.5                       | 7.5                       | 7.0                       |