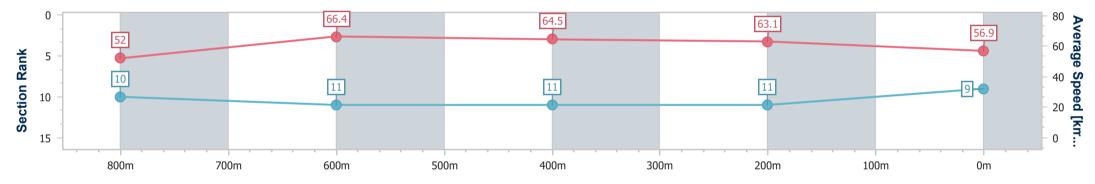

#### Sunshine Coast QLD Professional

Race 3: CONTRACT HYDRAULICS Maiden Plate - 1000m 01 November 2022 - 13:34

Track Rating: Soft 5, Weather: Light Rain, Rail Position: +5m Entire

|      | Section              | Overall                  | 800m                      | 600m                      | 400m                      | 200m                      |
|------|----------------------|--------------------------|---------------------------|---------------------------|---------------------------|---------------------------|
|      | Section Times        | 1:00.09 [9]<br>(0:13.85) | 0:46.24 [10]<br>(0:10.94) | 0:35.30 [11]<br>(0:11.23) | 0:24.07 [11]<br>(0:11.42) | 0:12.65 [11]<br>(0:12.65) |
| Ave  | rage Speed [km/h]    | 52.0                     | 66.4                      | 64.5                      | 63.1                      | 56.9                      |
| То   | op Speed [km/h]      | 67.9                     | 67.9                      | 65.5                      | 64.9                      | 60.4                      |
| Αν   | g. Dist. to Rail [m] | 6.0                      | 2.7                       | 1.1                       | 3.5                       | 2.5                       |
| Avg  | g. Stride Freq. [Hz] | 2.3                      | 2.4                       | 2.4                       | 2.4                       | 2.3                       |
| Avg. | . Stride Length [m]  | 6.2                      | 7.7                       | 7.5                       | 7.5                       | 7.0                       |