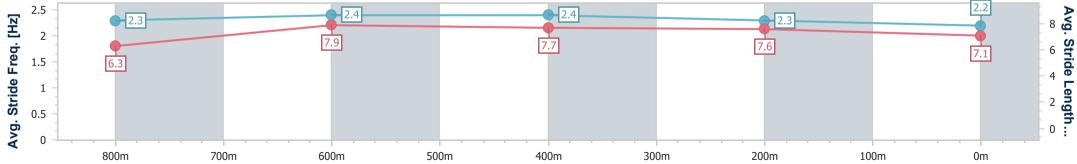

Race 3: CONTRACT HYDRAULICS Maiden Plate - 1000m 01 November 2022 - 13:34

Page 6/15

TRIPLESDATA

data processed by

Track Rating: Soft 5, Weather: Light Rain, Rail Position: +5m Entire

| Section                | Overall                  | 800m                     | 600m                     | 400m                     | 200m                     |
|------------------------|--------------------------|--------------------------|--------------------------|--------------------------|--------------------------|
| Section Times          | 0:59.34 [3]<br>(0:13.59) | 0:45.75 [7]<br>(0:10.80) | 0:34.95 [8]<br>(0:11.03) | 0:23.92 [6]<br>(0:11.38) | 0:12.54 [4]<br>(0:12.54) |
| Average Speed [km/h]   | 53.1                     | 67.5                     | 66.6                     | 63.4                     | 57.4                     |
| Top Speed [km/h]       | 65.8                     | 69.3                     | 68.4                     | 65.7                     | 60.8                     |
| Avg. Dist. to Rail [m] | 9.3                      | 3.8                      | 3.7                      | 6.8                      | 5.9                      |
| Avg. Stride Freq. [Hz] | 2.3                      | 2.4                      | 2.4                      | 2.3                      | 2.2                      |
| Avg. Stride Length [m] | 6.3                      | 7.9                      | 7.7                      | 7.6                      | 7.1                      |