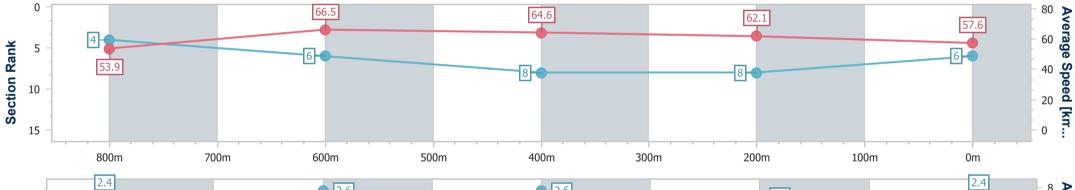

Race 3: CONTRACT HYDRAULICS Maiden Plate - 1000m 01 November 2022 - 13:34

Track Rating: Soft 5, Weather: Light Rain, Rail Position: +5m Entire

| Section                | Overall                  | 800m                      | 600m                     | 400m                     | 200m                     |
|------------------------|--------------------------|---------------------------|--------------------------|--------------------------|--------------------------|
| Section Times          | 0:59.06 [1]<br>(0:13.89) | 0:45.17 [11]<br>(0:10.71) | 0:34.46 [9]<br>(0:10.97) | 0:23.49 [7]<br>(0:10.94) | 0:12.55 [1]<br>(0:12.55) |
| Average Speed [km/h]   | 51.8                     | 67.7                      | 66.0                     | 65.7                     | 57.4                     |
| Top Speed [km/h]       | 68.6                     | 68.7                      | 68.2                     | 67.5                     | 61.3                     |
| Avg. Dist. to Rail [m] | 5.0                      | 1.8                       | 1.0                      | 1.8                      | 3.6                      |
| Avg. Stride Freq. [Hz] | 2.2                      | 2.4                       | 2.3                      | 2.3                      | 2.2                      |
| Avg. Stride Length [m] | 6.4                      | 8.0                       | 8.0                      | 8.0                      | 7.4                      |