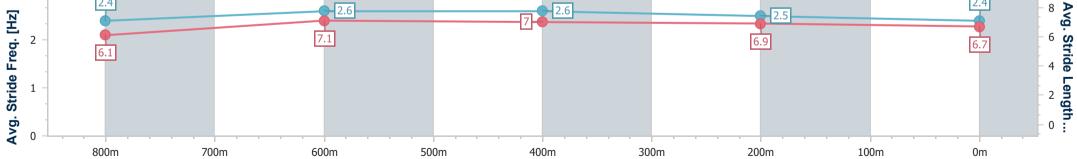

Race 3: CONTRACT HYDRAULICS Maiden Plate - 1000m 01 November 2022 - 13:34

Page 5/15

TRIPLESDATA

data processed by

Track Rating: Soft 5, Weather: Light Rain, Rail Position: +5m Entire

| Section                | Overall                  | 800m                     | 600m                     | 400m                     | 200m                     |
|------------------------|--------------------------|--------------------------|--------------------------|--------------------------|--------------------------|
| Section Times          | 0:59.12 [2]<br>(0:13.23) | 0:45.89 [3]<br>(0:10.50) | 0:35.39 [1]<br>(0:11.07) | 0:24.32 [1]<br>(0:11.67) | 0:12.65 [2]<br>(0:12.65) |
| Average Speed [km/h]   | 54.4                     | 69.0                     | 65.1                     | 61.7                     | 57.0                     |
| Top Speed [km/h]       | 70.9                     | 71.3                     | 67.3                     | 62.7                     | 59.6                     |
| Avg. Dist. to Rail [m] | 2.0                      | 1.5                      | 0.3                      | 1.5                      | 0.8                      |
| Avg. Stride Freq. [Hz] | 2.3                      | 2.4                      | 2.3                      | 2.3                      | 2.2                      |
| Avg. Stride Length [m] | 6.6                      | 7.9                      | 7.7                      | 7.6                      | 7.2                      |