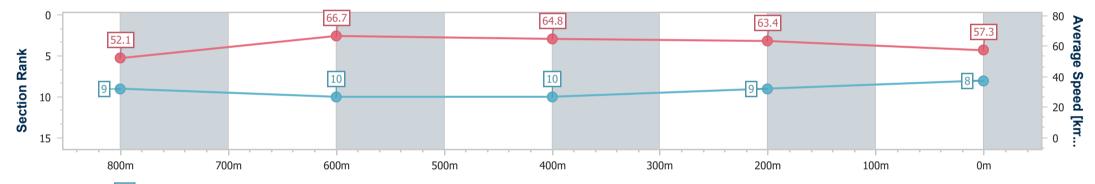

Race 3: CONTRACT HYDRAULICS Maiden Plate - 1000m 01 November 2022 - 13:34

Track Rating: Soft 5, Weather: Light Rain, Rail Position: +5m Entire

|   | Section                | Overall                  | 800m                     | 600m                      | 400m                      | 200m                     |
|---|------------------------|--------------------------|--------------------------|---------------------------|---------------------------|--------------------------|
|   | Section Times          | 0:59.91 [8]<br>(0:13.82) | 0:46.09 [9]<br>(0:10.89) | 0:35.20 [10]<br>(0:11.25) | 0:23.95 [10]<br>(0:11.38) | 0:12.57 [9]<br>(0:12.57) |
| / | Average Speed [km/h]   | 52.1                     | 66.7                     | 64.8                      | 63.4                      | 57.3                     |
|   | Top Speed [km/h]       | 67.2                     | 68.1                     | 66.2                      | 65.0                      | 61.0                     |
|   | Avg. Dist. to Rail [m] | 7.8                      | 2.5                      | 2.4                       | 5.1                       | 6.6                      |
|   | Avg. Stride Freq. [Hz] | 2.3                      | 2.5                      | 2.5                       | 2.4                       | 2.4                      |
| ł | Avg. Stride Length [m] | 6.1                      | 7.5                      | 7.4                       | 7.2                       | 6.8                      |