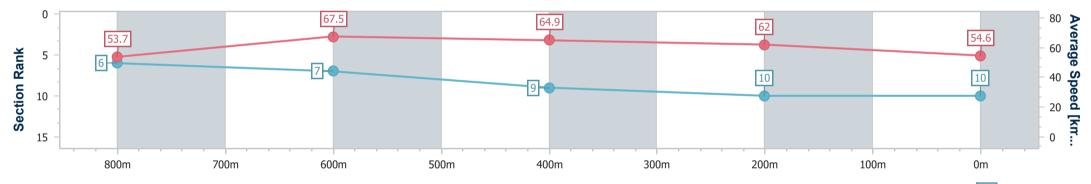

Race 3: CONTRACT HYDRAULICS Maiden Plate - 1000m 01 November 2022 - 13:34

Page 13/15

data processed by

Track Rating: Soft 5, Weather: Light Rain, Rail Position: +5m Entire

| Section                | Overall                   | 800m                     | 600m                     | 400m                     | 200m                      |
|------------------------|---------------------------|--------------------------|--------------------------|--------------------------|---------------------------|
| Section Times          | 1:00.40 [10]<br>(0:13.43) | 0:46.97 [6]<br>(0:10.83) | 0:36.14 [7]<br>(0:11.32) | 0:24.82 [9]<br>(0:11.63) | 0:13.19 [10]<br>(0:13.19) |
| Average Speed [km/h]   | 53.7                      | 67.5                     | 64.9                     | 62.0                     | 54.6                      |
| Top Speed [km/h]       | 69.1                      | 69.2                     | 66.5                     | 63.9                     | 58.9                      |
| Avg. Dist. to Rail [m] | 8.9                       | 4.4                      | 3.8                      | 6.1                      | 6.0                       |
| Avg. Stride Freq. [Hz] | 2.3                       | 2.4                      | 2.4                      | 2.3                      | 2.2                       |
| Avg. Stride Length [m] | 6.5                       | 7.9                      | 7.6                      | 7.5                      | 7.0                       |