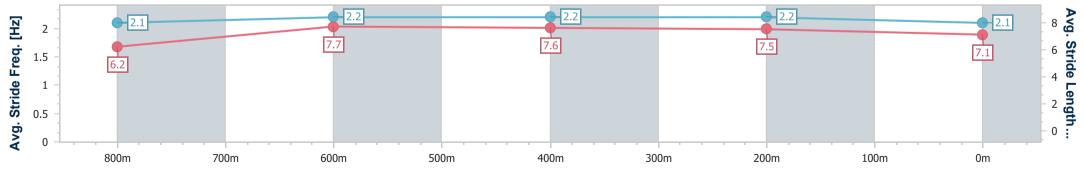

Race 3: CONTRACT HYDRAULICS Maiden Plate - 1000m 01 November 2022 - 13:34

Track Rating: Soft 5, Weather: Light Rain, Rail Position: +5m Entire

| Section                | Overall                   | 800m                      | 600m                      | 400m                      | 200m                      |
|------------------------|---------------------------|---------------------------|---------------------------|---------------------------|---------------------------|
| Section Times          | 1:04.60 [12]<br>(0:15.04) | 0:49.56 [12]<br>(0:11.71) | 0:37.85 [12]<br>(0:11.95) | 0:25.90 [12]<br>(0:12.36) | 0:13.54 [12]<br>(0:13.54) |
| Average Speed [km/h]   | 47.9                      | 62.0                      | 60.7                      | 58.3                      | 53.2                      |
| Top Speed [km/h]       | 62.9                      | 63.2                      | 61.7                      | 61.5                      | 55.2                      |
| Avg. Dist. to Rail [m] | 7.2                       | 2.5                       | 1.1                       | 2.0                       | 1.8                       |
| Avg. Stride Freq. [Hz] | 2.1                       | 2.2                       | 2.2                       | 2.2                       | 2.1                       |
| Avg. Stride Length [m] | 6.2                       | 7.7                       | 7.6                       | 7.5                       | 7.1                       |