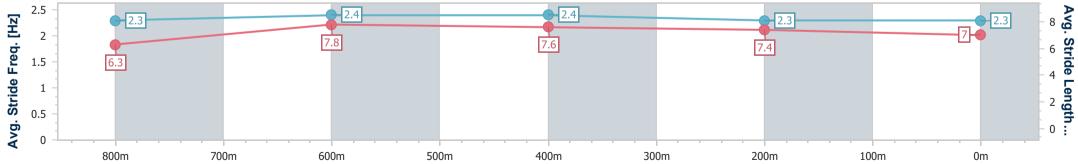

Race 3: CONTRACT HYDRAULICS Maiden Plate - 1000m 01 November 2022 - 13:34

Track Rating: Soft 5, Weather: Light Rain, Rail Position: +5m Entire

| Section                | Overall                  | 800m                      | 600m                     | 400m                     | 200m                     |
|------------------------|--------------------------|---------------------------|--------------------------|--------------------------|--------------------------|
| Section Times          | 0:59.06 [1]<br>(0:13.89) | 0:45.17 [11]<br>(0:10.71) | 0:34.46 [9]<br>(0:10.97) | 0:23.49 [7]<br>(0:10.94) | 0:12.55 [1]<br>(0:12.55) |
| Average Speed [km/h]   | 51.8                     | 67.7                      | 66.0                     | 65.7                     | 57.4                     |
| Top Speed [km/h]       | 68.6                     | 68.7                      | 68.2                     | 67.5                     | 61.3                     |
| Avg. Dist. to Rail [m] | 5.0                      | 1.8                       | 1.0                      | 1.8                      | 3.6                      |
| Avg. Stride Freq. [Hz] | 2.2                      | 2.4                       | 2.3                      | 2.3                      | 2.2                      |
| Avg. Stride Length [m] | 6.4                      | 8.0                       | 8.0                      | 8.0                      | 7.4                      |