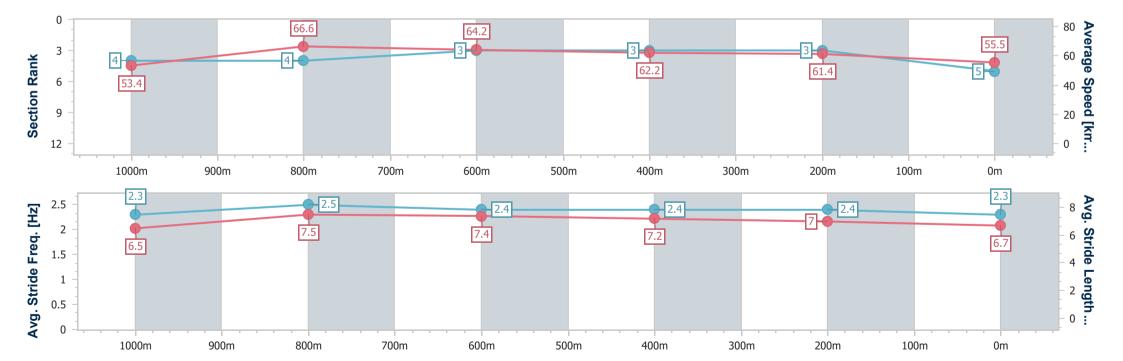

#### **Sunshine Coast QLD Professional**

Race 6: FRASER-KIRK PLASTIC SURGERY BM68 Handicap - 1200m

01 November 2022 - 15:58

Track Rating: Soft 5, Weather: Light Rain, Rail Position: +5m Entire

| Section                | Overall     | 1000m       | 800m        | 600m        | 400m        | 200m        |
|------------------------|-------------|-------------|-------------|-------------|-------------|-------------|
| Section Times          | 1:11.49 [3] | 0:58.03 [3] | 0:47.12 [3] | 0:35.67 [4] | 0:24.15 [4] | 0:12.63 [2] |
|                        | (0:13.46)   | (0:10.91)   | (0:11.45)   | (0:11.52)   | (0:11.52)   | (0:12.63)   |
| Average Speed [km/h]   | 53.5        | 66.6        | 63.9        | 63.1        | 62.5        | 57.0        |
| Top Speed [km/h]       | 67.6        | 68.8        | 65.9        | 64.4        | 64.4        | 59.8        |
| Avg. Dist. to Rail [m] | 4.6         | 3.3         | 2.8         | 1.7         | 4.4         | 4.0         |
| Avg. Stride Freq. [Hz] | 2.3         | 2.3         | 2.2         | 2.2         | 2.2         | 2.1         |
| Avg. Stride Length [m] | 6.5         | 8.0         | 8.0         | 8.0         | 7.8         | 7.4         |

Report Created: Tue 1 November 2022 17:26 GMT+10

[] Ranking at each section and finish

-:--- No data available at this section

NA No data available

Page 4/8

| Horse/Jockey Name              | Hard Reyva      |
|--------------------------------|-----------------|
| Final Rank                     | 4               |
| Fastest Section Time (Section) | 0:11.17 (1000m) |
| Top Speed [km/h] (Section)     | 66.7 (800m)     |
| Race State                     | Finished        |