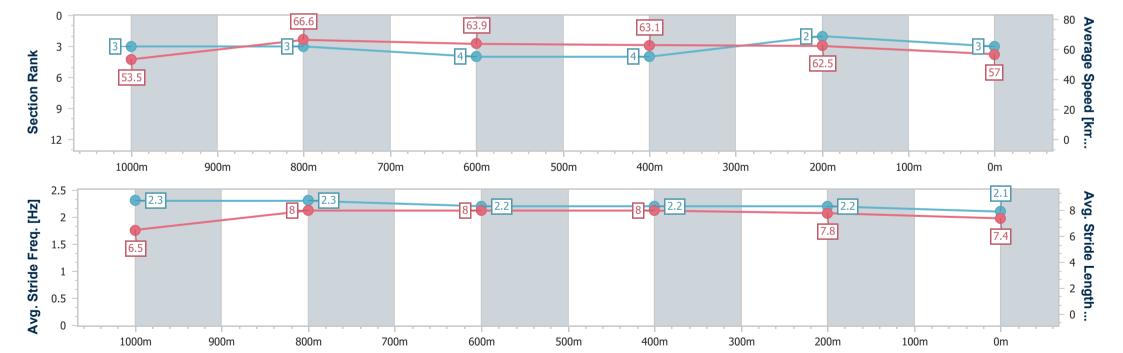

#### **Sunshine Coast QLD Professional**

Race 6: FRASER-KIRK PLASTIC SURGERY BM68 Handicap - 1200m

01 November 2022 - 15:58

Track Rating: Soft 5, Weather: Light Rain, Rail Position: +5m Entire

| Section                | Overall     | 1000m       | 800m        | 600m        | 400m        | 200m        |
|------------------------|-------------|-------------|-------------|-------------|-------------|-------------|
| Section Times          | 1:11.49 [3] | 0:58.03 [3] | 0:47.12 [3] | 0:35.67 [4] | 0:24.15 [4] | 0:12.63 [2] |
|                        | (0:13.46)   | (0:10.91)   | (0:11.45)   | (0:11.52)   | (0:11.52)   | (0:12.63)   |
| Average Speed [km/h]   | 53.5        | 66.6        | 63.9        | 63.1        | 62.5        | 57.0        |
| Top Speed [km/h]       | 67.6        | 68.8        | 65.9        | 64.4        | 64.4        | 59.8        |
| Avg. Dist. to Rail [m] | 4.6         | 3.3         | 2.8         | 1.7         | 4.4         | 4.0         |
| Avg. Stride Freq. [Hz] | 2.3         | 2.3         | 2.2         | 2.2         | 2.2         | 2.1         |
| Avg. Stride Length [m] | 6.5         | 8.0         | 8.0         | 8.0         | 7.8         | 7.4         |