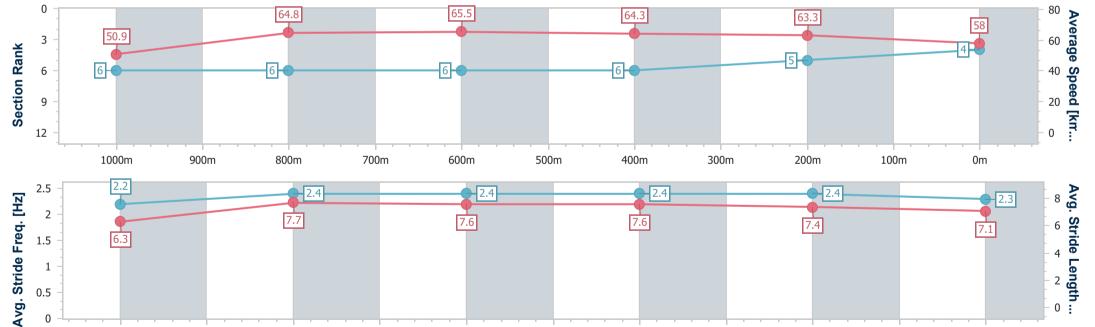

Race 6: FRASER-KIRK PLASTIC SURGERY BM68 Handicap - 1200m

01 November 2022 - 15:58

Track Rating: Soft 5, Weather: Light Rain, Rail Position: +5m Entire

| Section                | Overall                  | 1000m                    | 800m                     | 600m                     | 400m                     | 200m                     |
|------------------------|--------------------------|--------------------------|--------------------------|--------------------------|--------------------------|--------------------------|
| Section Times          | 1:11.27 [1]<br>(0:13.43) | 0:57.84 [2]<br>(0:10.73) | 0:47.11 [1]<br>(0:11.25) | 0:35.86 [1]<br>(0:11.59) | 0:24.27 [1]<br>(0:11.67) | 0:12.60 [1]<br>(0:12.60) |
| Average Speed [km/h]   | 53.7                     | 67.0                     | 63.8                     | 62.0                     | 61.7                     | 57.1                     |
| Top Speed [km/h]       | 67.0                     | 68.0                     | 66.7                     | 63.9                     | 63.4                     | 60.6                     |
| Avg. Dist. to Rail [m] | 2.9                      | 0.7                      | 0.9                      | 0.4                      | 3.4                      | 4.1                      |
| Avg. Stride Freq. [Hz] | 2.3                      | 2.5                      | 2.4                      | 2.4                      | 2.4                      | 2.3                      |
| Avg. Stride Length [m] | 6.4                      | 7.5                      | 7.4                      | 7.3                      | 7.2                      | 6.9                      |

Report Created: Tue 1 November 2022 17:26 GMT+10

[] Ranking at each section and finish

-:--- No data available at this section

NA No data available

Page 2/8

| Horse/Jockey Name              | Miss Too Fly    |
|--------------------------------|-----------------|
| Final Rank                     | 2               |
| Fastest Section Time (Section) | 0:11.07 (1000m) |
| Top Speed [km/h] (Section)     | 67.7 (Overall)  |
| Race State                     | Finished        |