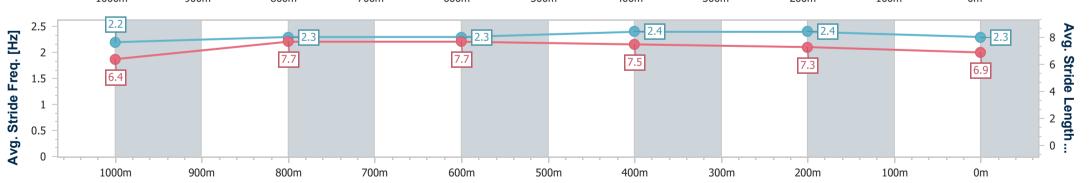

#### **Sunshine Coast QLD Professional**

Race 6: FRASER-KIRK PLASTIC SURGERY BM68 Handicap - 1200m

01 November 2022 - 15:58

Track Rating: Soft 5, Weather: Light Rain, Rail Position: +5m Entire

| Section                | Overall     | 1000m       | 800m        | 600m        | 400m        | 200m        |
|------------------------|-------------|-------------|-------------|-------------|-------------|-------------|
| Section Times          | 1:11.49 [3] | 0:58.03 [3] | 0:47.12 [3] | 0:35.67 [4] | 0:24.15 [4] | 0:12.63 [2] |
|                        | (0:13.46)   | (0:10.91)   | (0:11.45)   | (0:11.52)   | (0:11.52)   | (0:12.63)   |
| Average Speed [km/h]   | 53.5        | 66.6        | 63.9        | 63.1        | 62.5        | 57.0        |
| Top Speed [km/h]       | 67.6        | 68.8        | 65.9        | 64.4        | 64.4        | 59.8        |
| Avg. Dist. to Rail [m] | 4.6         | 3.3         | 2.8         | 1.7         | 4.4         | 4.0         |
| Avg. Stride Freq. [Hz] | 2.3         | 2.3         | 2.2         | 2.2         | 2.2         | 2.1         |
| Avg. Stride Length [m] | 6.5         | 8.0         | 8.0         | 8.0         | 7.8         | 7.4         |