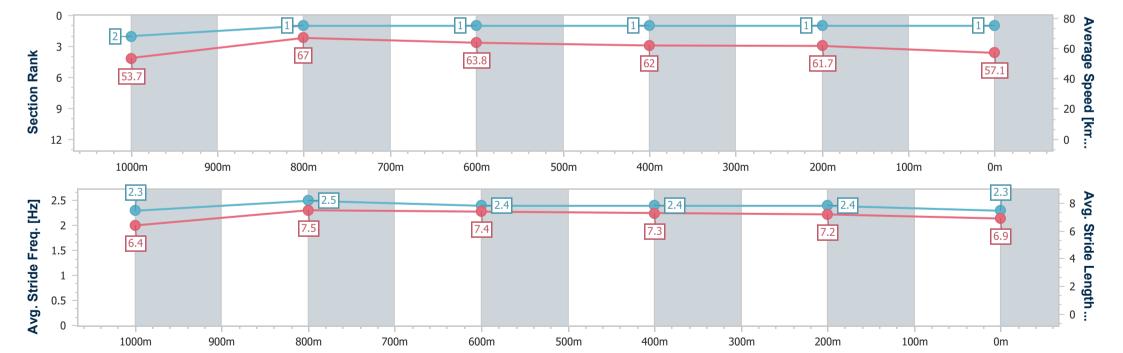

Race 6: FRASER-KIRK PLASTIC SURGERY BM68 Handicap - 1200m

01 November 2022 - 15:58

Track Rating: Soft 5, Weather: Light Rain, Rail Position: +5m Entire

| Section                | Overall                  | 1000m                    | 800m                     | 600m                     | 400m                     | 200m                     |
|------------------------|--------------------------|--------------------------|--------------------------|--------------------------|--------------------------|--------------------------|
| Section Times          | 1:11.27 [1]<br>(0:13.43) | 0:57.84 [2]<br>(0:10.73) | 0:47.11 [1]<br>(0:11.25) | 0:35.86 [1]<br>(0:11.59) | 0:24.27 [1]<br>(0:11.67) | 0:12.60 [1]<br>(0:12.60) |
| Average Speed [km/h]   | 53.7                     | 67.0                     | 63.8                     | 62.0                     | 61.7                     | 57.1                     |
| Top Speed [km/h]       | 67.0                     | 68.0                     | 66.7                     | 63.9                     | 63.4                     | 60.6                     |
| Avg. Dist. to Rail [m] | 2.9                      | 0.7                      | 0.9                      | 0.4                      | 3.4                      | 4.1                      |
| Avg. Stride Freq. [Hz] | 2.3                      | 2.5                      | 2.4                      | 2.4                      | 2.4                      | 2.3                      |
| Avg. Stride Length [m] | 6.4                      | 7.5                      | 7.4                      | 7.3                      | 7.2                      | 6.9                      |