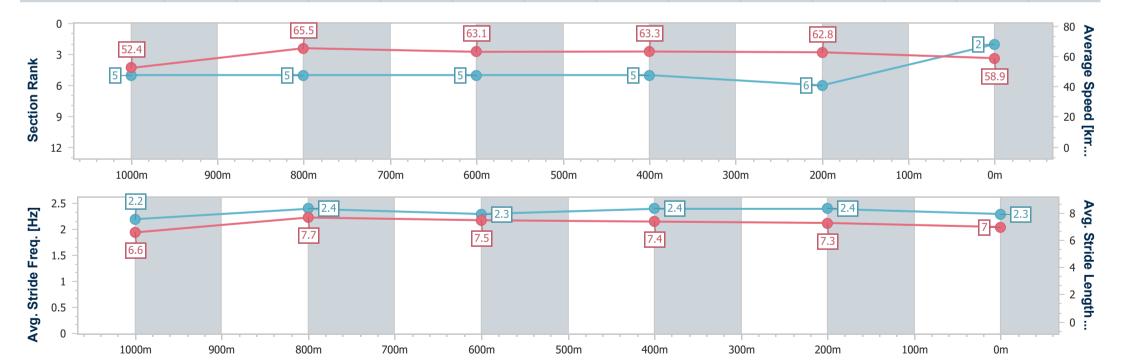

Race 6: FRASER-KIRK PLASTIC SURGERY BM68 Handicap - 1200m

01 November 2022 - 15:58

Track Rating: Soft 5, Weather: Light Rain, Rail Position: +5m Entire

| Section                | Overall                  | 1000m                    | 800m                     | 600m                     | 400m                     | 200m                     |
|------------------------|--------------------------|--------------------------|--------------------------|--------------------------|--------------------------|--------------------------|
| Section Times          | 1:11.39 [2]<br>(0:13.74) | 0:57.65 [5]<br>(0:11.07) | 0:46.58 [5]<br>(0:11.49) | 0:35.09 [5]<br>(0:11.40) | 0:23.69 [5]<br>(0:11.48) | 0:12.21 [6]<br>(0:12.21) |
| Average Speed [km/h]   | 52.4                     | 65.5                     | 63.1                     | 63.3                     | 62.8                     | 58.9                     |
| Top Speed [km/h]       | 67.7                     | 65.9                     | 64.5                     | 64.2                     | 63.8                     | 62.2                     |
| Avg. Dist. to Rail [m] | 6.8                      | 2.9                      | 1.0                      | 0.7                      | 1.6                      | 0.9                      |
| Avg. Stride Freq. [Hz] | 2.2                      | 2.4                      | 2.3                      | 2.4                      | 2.4                      | 2.3                      |
| Avg. Stride Length [m] | 6.6                      | 7.7                      | 7.5                      | 7.4                      | 7.3                      | 7.0                      |