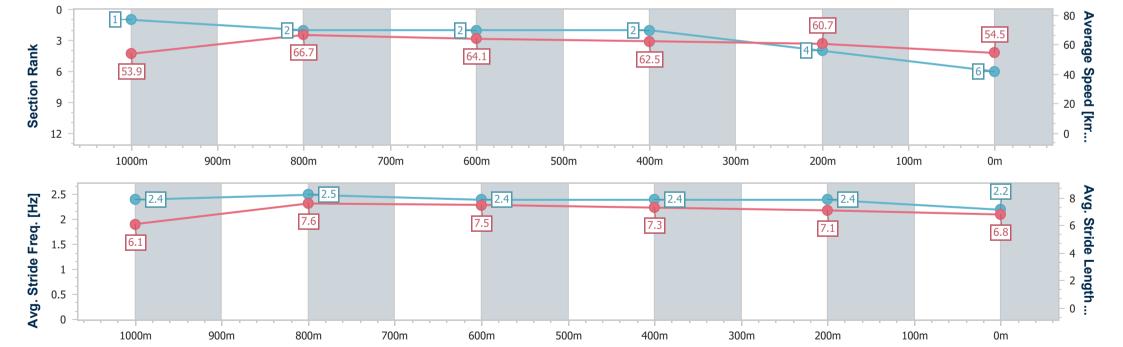

Race 6: FRASER-KIRK PLASTIC SURGERY BM68 Handicap - 1200m

01 November 2022 - 15:58

Track Rating: Soft 5, Weather: Light Rain, Rail Position: +5m Entire

| Section                | Overall                  | 1000m                    | 800m                     | 600m                     | 400m                     | 200m                     |  |  |  |
|------------------------|--------------------------|--------------------------|--------------------------|--------------------------|--------------------------|--------------------------|--|--|--|
| Section Times          | 1:12.24 [6]<br>(0:13.40) | 0:58.84 [1]<br>(0:10.84) | 0:48.00 [2]<br>(0:11.33) | 0:36.67 [2]<br>(0:11.58) | 0:25.09 [2]<br>(0:11.89) | 0:13.20 [4]<br>(0:13.20) |  |  |  |
| Average Speed [km/h]   | 53.9                     | 66.7                     | 64.1                     | 62.5                     | 60.7                     | 54.5                     |  |  |  |
| Top Speed [km/h]       | 69.7                     | 68.2                     | 65.4                     | 63.6                     | 62.3                     | 58.2                     |  |  |  |
| Avg. Dist. to Rail [m] | 5.3                      | 3.1                      | 1.3                      | 1.0                      | 3.2                      | 3.7                      |  |  |  |
| Avg. Stride Freq. [Hz] | 2.4                      | 2.5                      | 2.4                      | 2.4                      | 2.4                      | 2.2                      |  |  |  |
| Avg. Stride Length [m] | 6.1                      | 7.6                      | 7.5                      | 7.3                      | 7.1                      | 6.8                      |  |  |  |

Report Created: Tue 1 November 2022 17:26 GMT+10

[] Ranking at each section and finish

-:--- No data available at this section

NA No data available

Page 7/8

| Horse/Jockey Name              | Leored         |
|--------------------------------|----------------|
| Final Rank                     | 7              |
| Fastest Section Time (Section) | 0:11.15 (600m) |
| Top Speed [km/h] (Section)     | 65.8 (1000m)   |
| Race State                     | Finished       |