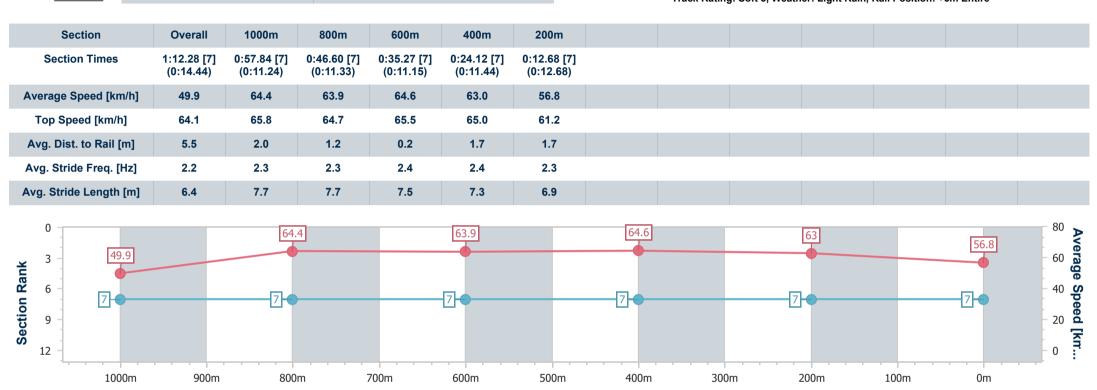

# Race 6: FRASER-KIRK PLASTIC SURGERY BM68 Handicap - 1200m

01 November 2022 - 15:58

Track Rating: Soft 5, Weather: Light Rain, Rail Position: +5m Entire

| Sectio<br>Field 1 |     |                 |         |                     |                    | Overall<br>1:11.27<br>(0:13.40) | 1000m<br>0:57.87<br>(0:10.76) | 800m<br>0:47.11<br>(0:11.25) | 600m<br>0:35.86<br>(0:11.59) | 400m<br>0:24.27<br>(0:11.67) | 200m<br>0:12.60<br>(0:12.60) |         | Last 600m<br>0:35.86 |                           |
|-------------------|-----|-----------------|---------|---------------------|--------------------|---------------------------------|-------------------------------|------------------------------|------------------------------|------------------------------|------------------------------|---------|----------------------|---------------------------|
| Rank              | TAB | Horse/Jockey    | Barrier | Top Speed<br>[km/h] | Fastest<br>Section |                                 |                               |                              |                              |                              |                              | Margin  |                      | Distance<br>Travelled [m] |
| 1                 | 11  | SACCA           | 3       | 68.0                | 0:10.73            | 1:11.27 [1]                     | 0:57.84 [2]                   | 0:47.11 [1]                  | 0:35.86 [1]                  | 0:24.27 [1]                  | 0:12.60 [1]                  | 1:11.27 | 0:35.86              |                           |
|                   |     | Luke Tarrant    |         | 1000m               | 1000m              | (0:13.43)                       | (0:10.73)                     | (0:11.25)                    | (0:11.59)                    | (0:11.67)                    | (0:12.60)                    |         |                      |                           |
| 2                 | 12  | MISS TOO FLY    | 8       | 67.7                | 0:11.07            | 1:11.39 [2]                     | 0:57.65 [5]                   | 0:46.58 [5]                  | 0:35.09 [5]                  | 0:23.69 [5]                  | 0:12.21 [6]                  | 0.12L   | 0:35.09              | +4                        |
|                   |     | Wendy Peel      |         | Overall             | 1000m              | (0:13.74)                       | (0:11.07)                     | (0:11.49)                    | (0:11.40)                    | (0:11.48)                    | (0:12.21)                    |         |                      |                           |
| 3                 | 2   | SERGEANT HULKA  | 4       | 68.8                | 0:10.91            | 1:11.49 [3]                     | 0:58.03 [3]                   | 0:47.12 [3]                  | 0:35.67 [4]                  | 0:24.15 [4]                  | 0:12.63 [2]                  | 0.22L   | 0:35.67              | +8                        |
|                   |     | Ryan Wiggins    |         | 1000m               | 1000m              | (0:13.46)                       | (0:10.91)                     | (0:11.45)                    | (0:11.52)                    | (0:11.52)                    | (0:12.63)                    |         |                      |                           |
| 4                 | 5   | HARD REYVA      | 7       | 66.7                | 0:11.17            | 1:11.65 [4]                     | 0:57.46 [6]                   | 0:46.29 [6]                  | 0:35.11 [6]                  | 0:23.79 [6]                  | 0:12.41 [5]                  | 0.38L   | 0:35.11              | +8                        |
|                   |     | Cody Collis     |         | 800m                | 1000m              | (0:14.19)                       | (0:11.17)                     | (0:11.18)                    | (0:11.32)                    | (0:11.38)                    | (0:12.41)                    |         |                      |                           |
| 5                 | 9   | КОКОРО КІТТҮ    | 1       | 70.8                | 0:10.89            | 1:11.89 [5]                     | 0:58.40 [4]                   | 0:47.51 [4]                  | 0:36.25 [3]                  | 0:24.69 [3]                  | 0:12.97 [3]                  | 0.62L   | 0:36.25              | +3                        |
|                   |     | Craig Robertson |         | Overall             | 1000m              | (0:13.49)                       | (0:10.89)                     | (0:11.26)                    | (0:11.56)                    | (0:11.72)                    | (0:12.97)                    |         |                      |                           |
| 6                 | 4   | WIN BURN        | 5       | 69.7                | 0:10.84            | 1:12.24 [6]                     | 0:58.84 [1]                   | 0:48.00 [2]                  | 0:36.67 [2]                  | 0:25.09 [2]                  | 0:13.20 [4]                  | 0.97L   | 0:36.67              | +5                        |
|                   |     | Tiffani Brooker |         | Overall             | 1000m              | (0:13.40)                       | (0:10.84)                     | (0:11.33)                    | (0:11.58)                    | (0:11.89)                    | (0:13.20)                    |         |                      |                           |
| 7                 | 10  | LEORED          | 10      | 65.8                | 0:11.15            | 1:12.28 [7]                     | 0:57.84 [7]                   | 0:46.60 [7]                  | 0:35.27 [7]                  | 0:24.12 [7]                  | 0:12.68 [7]                  | 1.01L   | 0:35.27              | +4                        |
|                   |     | Matthew Powell  |         | 1000m               | 600m               | (0:14.44)                       | (0:11.24)                     | (0:11.33)                    | (0:11.15)                    | (0:11.44)                    | (0:12.68)                    |         |                      |                           |

Scratched: Orphan's Trust (#7), My Oddette (#8), Kosciusko (#1), Shadow Of Time (#3), He Knows (#6)

Report Created: Tue 1 November 2022 17:26 GMT+(Note: Timing is based on position data)

[] Ranking at each section and finish .:-..- No data available at this section

NA

No data available at this section.

SCN Saddle cloth number
DNF Did not finish
DNT Did not track

| Horse/Jockey Name              | Sacca           |
|--------------------------------|-----------------|
| Final Rank                     | 1               |
| Fastest Section Time (Section) | 0:10.73 (1000m) |
| Top Speed [km/h] (Section)     | 68.0 (1000m)    |
| Race State                     | Finished        |