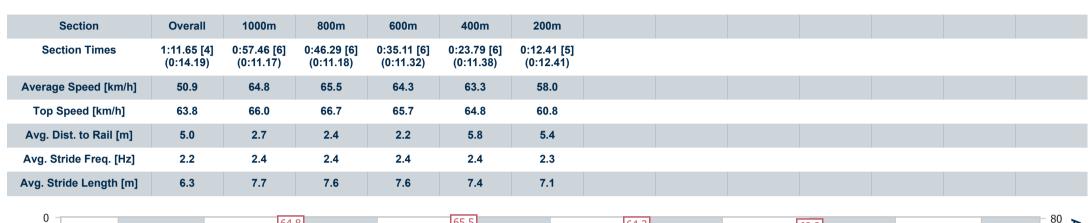

Race 6: FRASER-KIRK PLASTIC SURGERY BM68 Handicap - 1200m

01 November 2022 - 15:58

Track Rating: Soft 5, Weather: Light Rain, Rail Position: +5m Entire

| Section                | Overall                  | 1000m                    | 800m                     | 600m                     | 400m                     | 200m                     |
|------------------------|--------------------------|--------------------------|--------------------------|--------------------------|--------------------------|--------------------------|
| Section Times          | 1:11.27 [1]<br>(0:13.43) | 0:57.84 [2]<br>(0:10.73) | 0:47.11 [1]<br>(0:11.25) | 0:35.86 [1]<br>(0:11.59) | 0:24.27 [1]<br>(0:11.67) | 0:12.60 [1]<br>(0:12.60) |
| Average Speed [km/h]   | 53.7                     | 67.0                     | 63.8                     | 62.0                     | 61.7                     | 57.1                     |
| Top Speed [km/h]       | 67.0                     | 68.0                     | 66.7                     | 63.9                     | 63.4                     | 60.6                     |
| Avg. Dist. to Rail [m] | 2.9                      | 0.7                      | 0.9                      | 0.4                      | 3.4                      | 4.1                      |
| Avg. Stride Freq. [Hz] | 2.3                      | 2.5                      | 2.4                      | 2.4                      | 2.4                      | 2.3                      |
| Avg. Stride Length [m] | 6.4                      | 7.5                      | 7.4                      | 7.3                      | 7.2                      | 6.9                      |