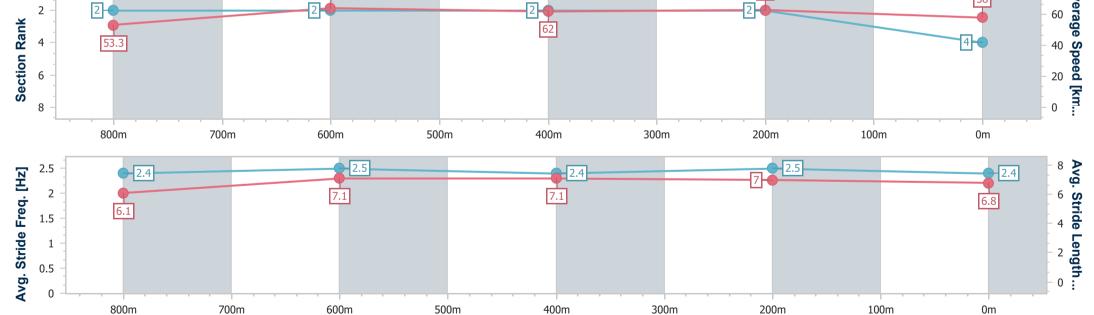

Race 1: MURPHY HOMES QTIS Two-Year-Old Maiden Plate - 1000m

06 November 2022 - 12:36

Track Rating: Good 4, Weather: Fine, Rail Position: +5m Entire Course

| Section Times 1:0      |           | 800m<br>0:46.91 [2] | 600m<br>0:35.54 [2] | 400m                     | 200m                     |  |  |  |  |
|------------------------|-----------|---------------------|---------------------|--------------------------|--------------------------|--|--|--|--|
|                        |           | 0:46.91 [2]         | 0.35 54 [3]         |                          |                          |  |  |  |  |
|                        | (0:13.51) | (0:11.37)           | (0:11.71)           | 0:23.83 [2]<br>(0:11.41) | 0:12.42 [2]<br>(0:12.42) |  |  |  |  |
| Average Speed [km/h]   | 53.3      | 64.2                | 62.0                | 63.0                     | 58.0                     |  |  |  |  |
| Top Speed [km/h]       | 65.9      | 65.9                | 63.4                | 63.8                     | 60.9                     |  |  |  |  |
| Avg. Dist. to Rail [m] | 6.1       | 3.4                 | 1.3                 | 1.7                      | 3.3                      |  |  |  |  |
| Avg. Stride Freq. [Hz] | 2.4       | 2.5                 | 2.4                 | 2.5                      | 2.4                      |  |  |  |  |
| Avg. Stride Length [m] | 6.1       | 7.1                 | 7.1                 | 7.0                      | 6.8                      |  |  |  |  |