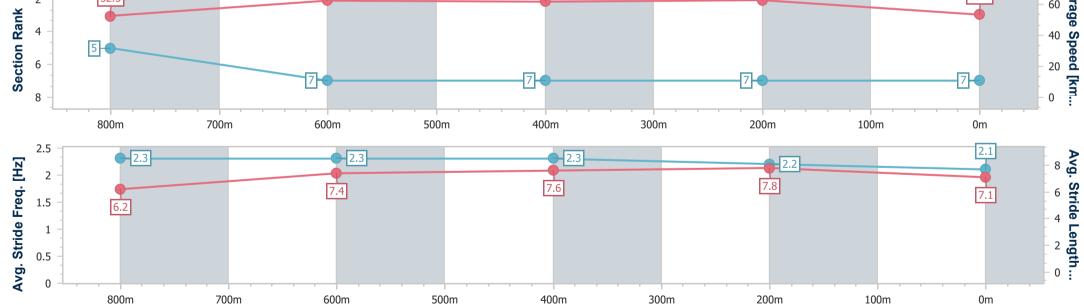

Race 1: MURPHY HOMES QTIS Two-Year-Old Maiden Plate - 1000m

06 November 2022 - 12:36

Track Rating: Good 4, Weather: Fine, Rail Position: +5m Entire Course

|                        |                          |                          |                          |                          |                          |      |  |      | Course |      |    |
|------------------------|--------------------------|--------------------------|--------------------------|--------------------------|--------------------------|------|--|------|--------|------|----|
| Section                | Overall                  | 800m                     | 600m                     | 400m                     | 200m                     |      |  |      |        |      |    |
| Section Times          | 1:02.02 [7]<br>(0:13.73) | 0:48.29 [5]<br>(0:11.57) | 0:36.72 [7]<br>(0:11.72) | 0:25.00 [7]<br>(0:11.48) | 0:13.52 [7]<br>(0:13.52) |      |  |      |        |      |    |
| Average Speed [km/h]   | 52.5                     | 62.4                     | 61.7                     | 62.7                     | 53.3                     |      |  |      |        |      |    |
| Top Speed [km/h]       | 66.7                     | 66.7                     | 64.3                     | 64.3                     | 60.8                     |      |  |      |        |      |    |
| Avg. Dist. to Rail [m] | 3.5                      | 1.8                      | 0.6                      | 2.3                      | 1.4                      |      |  |      |        |      |    |
| Avg. Stride Freq. [Hz] | 2.3                      | 2.3                      | 2.3                      | 2.2                      | 2.1                      |      |  |      |        |      |    |
| Avg. Stride Length [m] | 6.2                      | 7.4                      | 7.6                      | 7.8                      | 7.1                      |      |  |      |        |      |    |
|                        |                          |                          |                          |                          |                          |      |  |      |        |      |    |
| 2 52.5                 |                          |                          | 62.4                     |                          |                          | 61.7 |  | 62.7 |        | 53.3 | 60 |