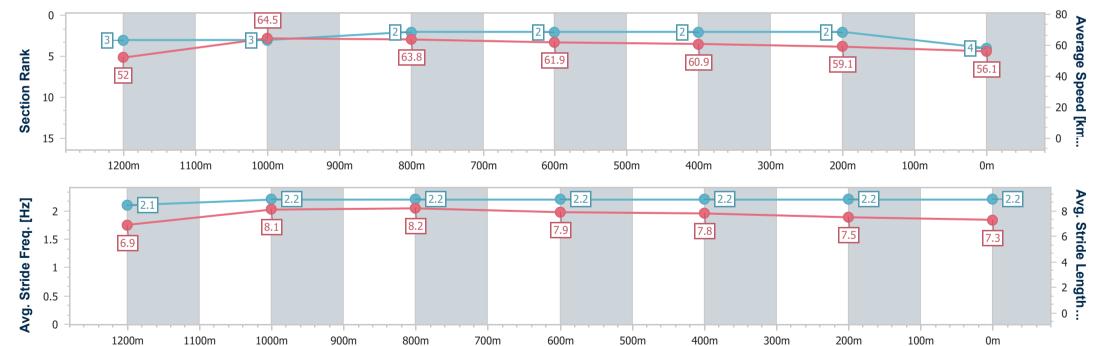

Race 8: VISIT MAROOCHY SURF CLUB Colts, Geldings & Entires BENCHMARK 58 Handicap - 1400m

06 November 2022 - 17:24

Track Rating: GOOD (4), Weather: Overcast, Rail Position: 5
METRES ENTIRE COURSE

| Section               | Overall                  | 1200m                    | 1000m                    | 800m                     | 600m                     | 400m                     | 200m                     |
|-----------------------|--------------------------|--------------------------|--------------------------|--------------------------|--------------------------|--------------------------|--------------------------|
| Section Times         | 1:24.91 [4]<br>(0:13.86) | 1:11.05 [3]<br>(0:11.15) | 0:59.90 [3]<br>(0:11.35) | 0:48.55 [2]<br>(0:11.72) | 0:36.83 [2]<br>(0:11.80) | 0:25.03 [2]<br>(0:12.20) | 0:12.83 [2]<br>(0:12.83) |
| Average Speed [km/h   | 52.0                     | 64.5                     | 63.8                     | 61.9                     | 60.9                     | 59.1                     | 56.1                     |
| Top Speed [km/h]      | 65.4                     | 65.9                     | 67.1                     | 62.9                     | 61.8                     | 60.4                     | 57.4                     |
| Avg. Dist. to Rail [m | 4.3                      | 2.0                      | 2.0                      | 1.5                      | 0.3                      | 1.0                      | 1.1                      |
| Avg. Stride Freq. [Hz | ] 2.1                    | 2.2                      | 2.2                      | 2.2                      | 2.2                      | 2.2                      | 2.2                      |
| Avg. Stride Length [n | n] 6.9                   | 8.1                      | 8.2                      | 7.9                      | 7.8                      | 7.5                      | 7.3                      |