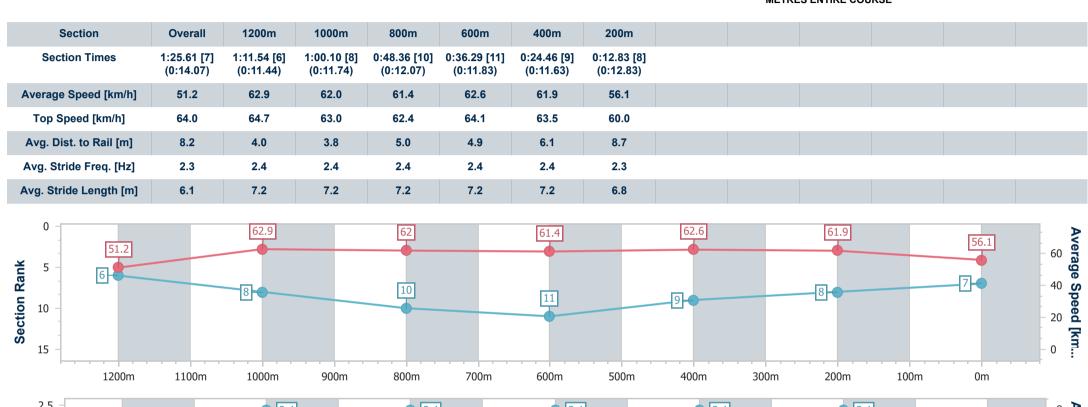

# Track Rating: GOOD (4), Weather: Overcast, Rail Position: 5 METRES ENTIRE COURSE

| Section     | Overall   | 1200m     | 1000m     | 800m      | 600m      | 400m      | Last 600m |
|-------------|-----------|-----------|-----------|-----------|-----------|-----------|-----------|
| Field Times | 1:24.49   | 1:10.75   | 0:59.80   | 0:48.55   | 0:36.93   | 0:25.07   | 0:36.93   |
|             | (0:13.74) | (0:10.95) | (0:11.25) | (0:11.62) | (0:11.86) | (0:12.42) |           |

Report Created: Sun 6 November 2022 17:39 GMT+10

[] Ranking at each section and finish

-:--- No data available at this section

| Horse/Jockey Name              | Atlantic Royal  |
|--------------------------------|-----------------|
| Final Rank                     | 7               |
| Fastest Section Time (Section) | 0:11.44 (1200m) |
| Top Speed [km/h] (Section)     | 64.7 (1200m)    |
| Race State                     | Finished        |