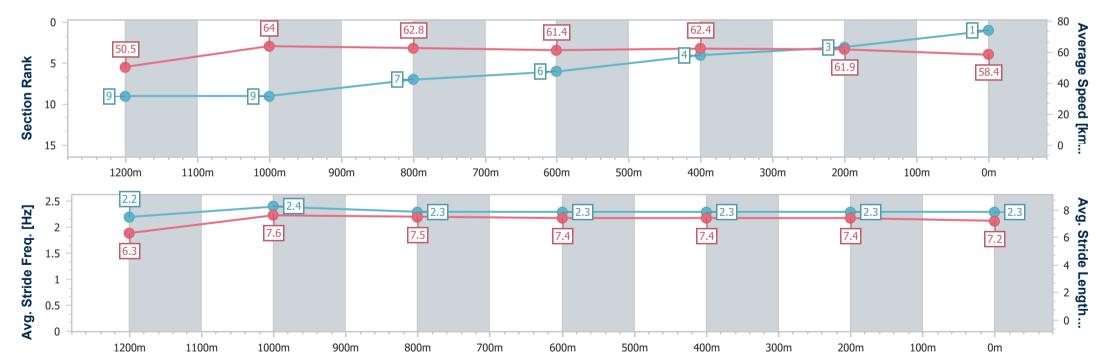

Race 8: VISIT MAROOCHY SURF CLUB Colts, Geldings & Entires BENCHMARK 58 Handicap - 1400m

06 November 2022 - 17:24

Track Rating: GOOD (4), Weather: Overcast, Rail Position: 5
METRES ENTIRE COURSE

| Section                | Overall                  | 1200m                    | 1000m                    | 800m                     | 600m                     | 400m                     | 200m                     |
|------------------------|--------------------------|--------------------------|--------------------------|--------------------------|--------------------------|--------------------------|--------------------------|
| Section Times          | 1:24.49 [1]<br>(0:14.24) | 1:10.25 [9]<br>(0:11.26) | 0:58.99 [9]<br>(0:11.52) | 0:47.47 [7]<br>(0:11.84) | 0:35.63 [6]<br>(0:11.67) | 0:23.96 [4]<br>(0:11.63) | 0:12.33 [3]<br>(0:12.33) |
| Average Speed [km/h]   | 50.5                     | 64.0                     | 62.8                     | 61.4                     | 62.4                     | 61.9                     | 58.4                     |
| Top Speed [km/h]       | 64.2                     | 66.5                     | 63.5                     | 62.8                     | 64.2                     | 63.5                     | 59.9                     |
| Avg. Dist. to Rail [m] | 2.1                      | 2.1                      | 2.1                      | 1.7                      | 2.0                      | 2.7                      | 3.1                      |
| Avg. Stride Freq. [Hz] | 2.2                      | 2.4                      | 2.3                      | 2.3                      | 2.3                      | 2.3                      | 2.3                      |
| Avg. Stride Length [m] | 6.3                      | 7.6                      | 7.5                      | 7.4                      | 7.4                      | 7.4                      | 7.2                      |