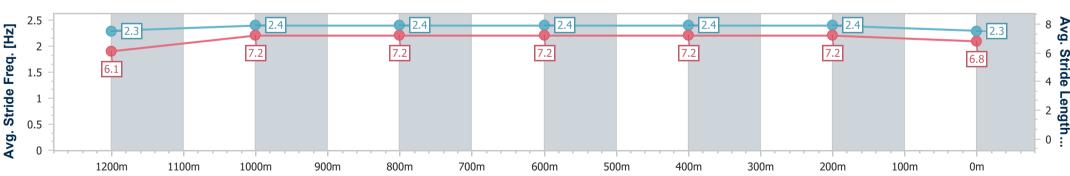

Race 8: VISIT MAROOCHY SURF CLUB Colts, Geldings & Entires BENCHMARK 58 Handicap - 1400m

06 November 2022 - 17:24

Track Rating: GOOD (4), Weather: Overcast, Rail Position: 5
METRES ENTIRE COURSE

| Section                | Overall                  | 1200m                    | 1000m                    | 800m                     | 600m                     | 400m                     | 200m                     |  |
|------------------------|--------------------------|--------------------------|--------------------------|--------------------------|--------------------------|--------------------------|--------------------------|--|
| Section Times          | 1:25.84 [8]<br>(0:14.08) | 1:11.76 [8]<br>(0:11.17) | 1:00.59 [5]<br>(0:11.54) | 0:49.05 [5]<br>(0:11.98) | 0:37.07 [4]<br>(0:12.03) | 0:25.04 [5]<br>(0:12.15) | 0:12.89 [9]<br>(0:12.89) |  |
| Average Speed [km/h]   | 51.2                     | 64.4                     | 62.7                     | 60.7                     | 60.0                     | 59.3                     | 55.8                     |  |
| Top Speed [km/h]       | 64.3                     | 65.7                     | 63.7                     | 61.5                     | 60.6                     | 60.7                     | 57.2                     |  |
| Avg. Dist. to Rail [m] | 3.4                      | 2.2                      | 2.2                      | 1.5                      | 0.5                      | 0.9                      | 3.7                      |  |
| Avg. Stride Freq. [Hz] | 2.3                      | 2.4                      | 2.3                      | 2.2                      | 2.2                      | 2.2                      | 2.2                      |  |
| Avg. Stride Length [m] | 6.2                      | 7.5                      | 7.6                      | 7.5                      | 7.5                      | 7.4                      | 7.2                      |  |