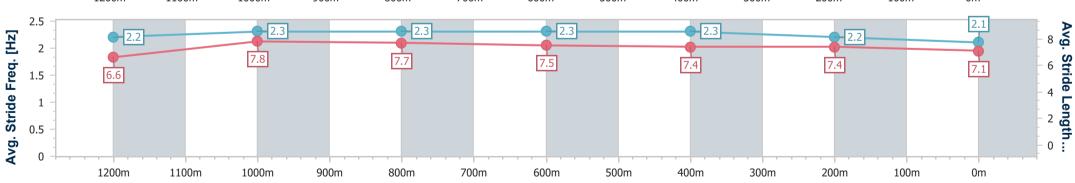

Race 8: VISIT MAROOCHY SURF CLUB Colts, Geldings & Entires BENCHMARK 58 Handicap - 1400m

06 November 2022 - 17:24

Track Rating: GOOD (4), Weather: Overcast, Rail Position: 5
METRES ENTIRE COURSE

|                        |                          |                          | - 333000                 |                          |                          |                          |                          |      |      | ES ENTIRE COU |      |      |                      |
|------------------------|--------------------------|--------------------------|--------------------------|--------------------------|--------------------------|--------------------------|--------------------------|------|------|---------------|------|------|----------------------|
| Section                | Overall                  | 1200m                    | 1000m                    | 800m                     | 600m                     | 400m                     | 200m                     |      |      |               |      |      |                      |
| Section Times          | 1:25.06 [5]<br>(0:13.74) | 1:11.32 [1]<br>(0:10.95) | 1:00.37 [1]<br>(0:11.25) | 0:49.12 [1]<br>(0:11.62) | 0:37.50 [1]<br>(0:11.86) | 0:25.64 [1]<br>(0:12.42) | 0:13.22 [1]<br>(0:13.22) |      |      |               |      |      |                      |
| verage Speed [km/h]    | 52.5                     | 65.8                     | 64.4                     | 62.3                     | 60.7                     | 58.0                     | 54.4                     |      |      |               |      |      |                      |
| Top Speed [km/h]       | 66.8                     | 66.9                     | 66.9                     | 63.9                     | 62.6                     | 60.1                     | 55.7                     |      |      |               |      |      |                      |
| Avg. Dist. to Rail [m] | 11.1                     | 3.7                      | 1.9                      | 1.4                      | 0.5                      | 0.2                      | 0.2                      |      |      |               |      |      |                      |
| vg. Stride Freq. [Hz]  | 2.2                      | 2.3                      | 2.3                      | 2.3                      | 2.3                      | 2.2                      | 2.1                      |      |      |               |      |      |                      |
| vg. Stride Length [m]  | 6.6                      | 7.8                      | 7.7                      | 7.5                      | 7.4                      | 7.4                      | 7.1                      |      |      |               |      |      |                      |
| 5 - 52.5               |                          | 65.8                     |                          | 64.4                     |                          | 62.3                     |                          | 60.7 |      | 58            |      | 54.4 | - 60<br>- 40<br>- 20 |
| 15 – 1200m             | 1100m                    | 1000m                    | 900m                     | 800m                     | 700m                     | 600m                     | 500m                     | 400m | 300m | 200m          | 100m | 0m   | - 0                  |
| 2.5                    |                          | 2 3                      | 1                        | 2 3                      | 1                        | 2 :                      | 3                        | 2 2  |      |               |      | 2.1  |                      |