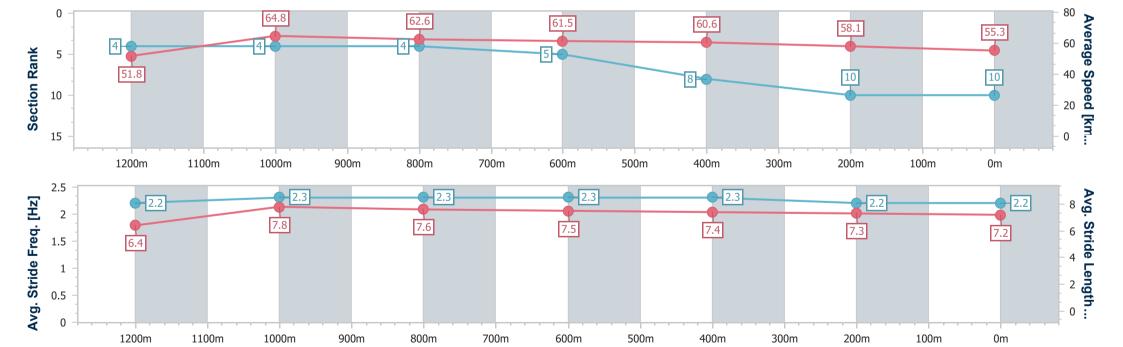

| Section                | Overall                   | 1200m                    | 1000m                    | 800m                     | 600m                     | 400m                     | 200m                      |
|------------------------|---------------------------|--------------------------|--------------------------|--------------------------|--------------------------|--------------------------|---------------------------|
| Section Times          | 1:26.31 [10]<br>(0:13.91) | 1:12.40 [4]<br>(0:11.11) | 1:01.29 [4]<br>(0:11.70) | 0:49.59 [4]<br>(0:12.12) | 0:37.47 [5]<br>(0:12.04) | 0:25.43 [8]<br>(0:12.41) | 0:13.02 [10]<br>(0:13.02) |
| Average Speed [km/h]   | 51.8                      | 64.8                     | 62.6                     | 61.5                     | 60.6                     | 58.1                     | 55.3                      |
| Top Speed [km/h]       | 64.6                      | 66.6                     | 64.2                     | 62.3                     | 61.7                     | 59.9                     | 57.3                      |
| Avg. Dist. to Rail [m] | 10.1                      | 6.7                      | 6.5                      | 6.0                      | 2.5                      | 1.9                      | 4.7                       |
| Avg. Stride Freq. [Hz] | 2.2                       | 2.3                      | 2.3                      | 2.3                      | 2.3                      | 2.2                      | 2.2                       |
| Avg. Stride Length [m] | 6.4                       | 7.8                      | 7.6                      | 7.5                      | 7.4                      | 7.3                      | 7.2                       |