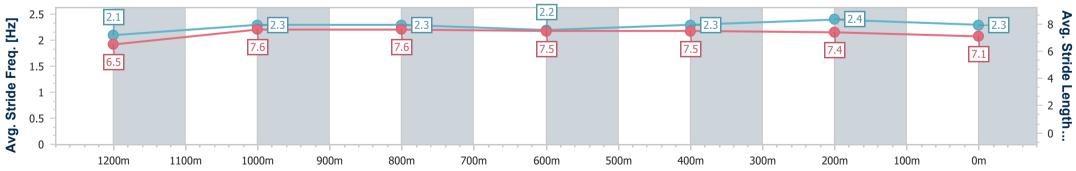

|                                   |                          |                           |                           |                           |                          |                          |                          |      | III LIKE | LO ENTINE GOO | NOL  |            |                             |
|-----------------------------------|--------------------------|---------------------------|---------------------------|---------------------------|--------------------------|--------------------------|--------------------------|------|----------|---------------|------|------------|-----------------------------|
| Section                           | Overall                  | 1200m                     | 1000m                     | 800m                      | 600m                     | 400m                     | 200m                     |      |          |               |      |            |                             |
| Section Times                     | 1:24.74 [2]<br>(0:14.49) | 1:10.25 [11]<br>(0:11.35) | 0:58.90 [11]<br>(0:11.55) | 0:47.35 [11]<br>(0:11.73) | 0:35.62 [7]<br>(0:11.75) | 0:23.87 [7]<br>(0:11.57) | 0:12.30 [5]<br>(0:12.30) |      |          |               |      |            |                             |
| verage Speed [km/h]               | 49.7                     | 63.5                      | 62.6                      | 61.8                      | 61.6                     | 62.2                     | 58.5                     |      |          |               |      |            |                             |
| Top Speed [km/h]                  | 63.3                     | 64.2                      | 63.3                      | 62.5                      | 62.2                     | 63.1                     | 61.2                     |      |          |               |      |            |                             |
| Avg. Dist. to Rail [m]            | 5.3                      | 2.0                       | 1.8                       | 1.0                       | 0.9                      | 3.0                      | 3.7                      |      |          |               |      |            |                             |
| vg. Stride Freq. [Hz]             | 2.1                      | 2.2                       | 2.2                       | 2.2                       | 2.2                      | 2.2                      | 2.1                      |      |          |               |      |            |                             |
| vg. Stride Length [m]             | 6.5                      | 8.0                       | 8.0                       | 7.9                       | 7.9                      | 7.9                      | 7.6                      |      |          |               |      |            |                             |
| 5 - 49.7<br>10 - 11<br>15 - 1200m | 1100m                    | 111<br>1000m              | 900m                      | 800m                      | 700m                     | 7-<br>600m               | 500m                     | 400m | 300m     | 200m          | 100m | 58.5<br>Om | - 60<br>- 40<br>- 20<br>- 0 |
| 2 - 2.1                           |                          | 8 2.2                     |                           | 8 2.2                     |                          | 7.9                      | ]                        | 7.9  |          | 7.9           |      | 7.6        | - 8 6<br>- 4<br>- 2 6       |