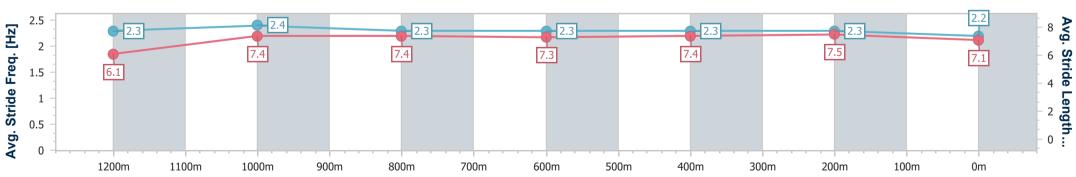

Race 8: VISIT MAROOCHY SURF CLUB Colts, Geldings & Entires BENCHMARK 58 Handicap - 1400m

06 November 2022 - 17:24

Track Rating: GOOD (4), Weather: Overcast, Rail Position: 5

METRES ENTIRE COURSE

|                       |                          |                          |                          |                          |                           |                           |                          |      | METRE | S ENTIRE COU | RSE  |      |                        |
|-----------------------|--------------------------|--------------------------|--------------------------|--------------------------|---------------------------|---------------------------|--------------------------|------|-------|--------------|------|------|------------------------|
| Section               | Overall                  | 1200m                    | 1000m                    | 800m                     | 600m                      | 400m                      | 200m                     |      |       |              |      |      |                        |
| Section Times         | 1:25.30 [6]<br>(0:14.07) | 1:11.23 [7]<br>(0:11.29) | 0:59.94 [7]<br>(0:11.70) | 0:48.24 [8]<br>(0:12.15) | 0:36.09 [10]<br>(0:11.99) | 0:24.10 [10]<br>(0:11.53) | 0:12.57 [7]<br>(0:12.57) |      |       |              |      |      |                        |
| verage Speed [km/h]   | 51.2                     | 63.7                     | 62.1                     | 60.4                     | 60.5                      | 62.5                      | 57.3                     |      |       |              |      |      |                        |
| Top Speed [km/h]      | 63.9                     | 65.9                     | 63.6                     | 62.5                     | 63.4                      | 63.8                      | 61.0                     |      |       |              |      |      |                        |
| vg. Dist. to Rail [m] | 5.7                      | 3.8                      | 3.8                      | 3.2                      | 1.5                       | 2.8                       | 7.0                      |      |       |              |      |      |                        |
| vg. Stride Freq. [Hz] | 2.3                      | 2.4                      | 2.3                      | 2.3                      | 2.3                       | 2.3                       | 2.2                      |      |       |              |      |      |                        |
| /g. Stride Length [m] | 6.1                      | 7.4                      | 7.4                      | 7.3                      | 7.4                       | 7.5                       | 7.1                      |      |       |              |      |      |                        |
| 5 - 7 - 7 - 10 - 15 - |                          | 7                        |                          | 62.1                     |                           | 10                        |                          | 10   |       | 7            |      | 57.3 | 8<br>- 6<br>- 4<br>- 2 |
| 1200m                 | 1100m                    | 1000m                    | 900m                     | 800m                     | 700m                      | 600m                      | 500m                     | 400m | 300m  | 200m         | 100m | 0m   |                        |
| 2.5                   |                          | 2.4                      |                          | 2.3                      |                           | 2.3                       |                          | 2.3  |       | 2.3          |      | 2.2  | -                      |