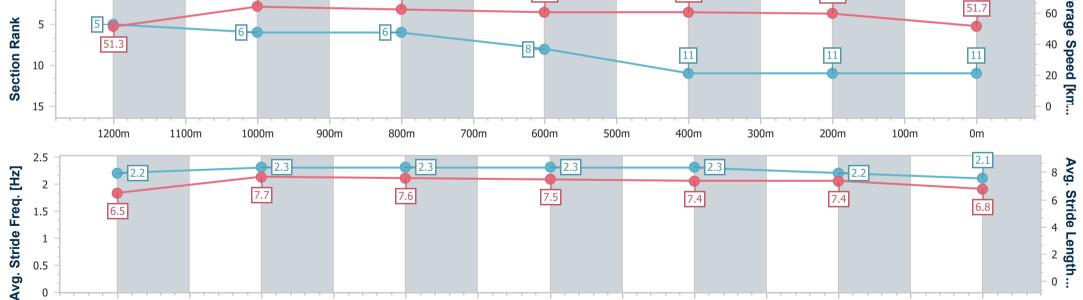

Race 8: VISIT MAROOCHY SURF CLUB Colts, Geldings & Entires BENCHMARK 58 Handicap - 1400m

06 November 2022 - 17:24

Track Rating: GOOD (4), Weather: Overcast, Rail Position: 5
METRES ENTIRE COURSE

| Section                | Overall                   | 1200m                    | 1000m                    | 800m                     | 600m                     | 400m                      | 200m                      |  |  |  |
|------------------------|---------------------------|--------------------------|--------------------------|--------------------------|--------------------------|---------------------------|---------------------------|--|--|--|
| Section Times          | 1:27.29 [11]<br>(0:14.06) | 1:13.23 [5]<br>(0:11.19) | 1:02.04 [6]<br>(0:11.65) | 0:50.39 [6]<br>(0:12.24) | 0:38.15 [8]<br>(0:12.19) | 0:25.96 [11]<br>(0:12.04) | 0:13.92 [11]<br>(0:13.92) |  |  |  |
| Average Speed [km/h]   | 51.3                      | 64.3                     | 62.5                     | 60.7                     | 60.7                     | 59.8                      | 51.7                      |  |  |  |
| Top Speed [km/h]       | 66.1                      | 66.9                     | 64.2                     | 61.6                     | 61.7                     | 62.0                      | 57.3                      |  |  |  |
| Avg. Dist. to Rail [m] | 5.1                       | 3.7                      | 4.1                      | 5.5                      | 4.5                      | 4.0                       | 6.9                       |  |  |  |
| Avg. Stride Freq. [Hz] | 2.2                       | 2.3                      | 2.3                      | 2.3                      | 2.3                      | 2.2                       | 2.1                       |  |  |  |
| Avg. Stride Length [m] | 6.5                       | 7.7                      | 7.6                      | 7.5                      | 7.4                      | 7.4                       | 6.8                       |  |  |  |