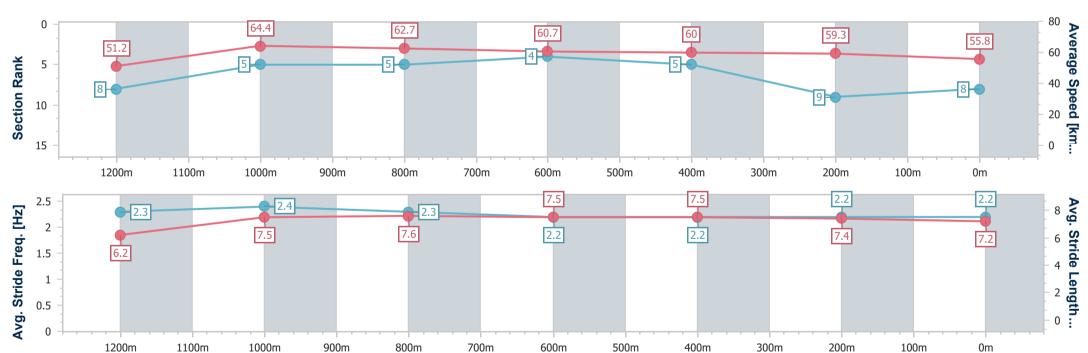

| Section                | Overall                   | 1200m                    | 1000m                    | 800m                     | 600m                     | 400m                     | 200m                      |
|------------------------|---------------------------|--------------------------|--------------------------|--------------------------|--------------------------|--------------------------|---------------------------|
| Section Times          | 1:26.31 [10]<br>(0:13.91) | 1:12.40 [4]<br>(0:11.11) | 1:01.29 [4]<br>(0:11.70) | 0:49.59 [4]<br>(0:12.12) | 0:37.47 [5]<br>(0:12.04) | 0:25.43 [8]<br>(0:12.41) | 0:13.02 [10]<br>(0:13.02) |
| Average Speed [km/h]   | 51.8                      | 64.8                     | 62.6                     | 61.5                     | 60.6                     | 58.1                     | 55.3                      |
| Top Speed [km/h]       | 64.6                      | 66.6                     | 64.2                     | 62.3                     | 61.7                     | 59.9                     | 57.3                      |
| Avg. Dist. to Rail [m] | 10.1                      | 6.7                      | 6.5                      | 6.0                      | 2.5                      | 1.9                      | 4.7                       |
| Avg. Stride Freq. [Hz] | 2.2                       | 2.3                      | 2.3                      | 2.3                      | 2.3                      | 2.2                      | 2.2                       |
| Avg. Stride Length [m] | 6.4                       | 7.8                      | 7.6                      | 7.5                      | 7.4                      | 7.3                      | 7.2                       |

Report Created: Sun 6 November 2022 17:39 GMT+10

[] Ranking at each section and finish

-:--- No data available at this section

NA No data available

Page 16/17

| Horse/Jockey Name              | Pamplona Lad    |
|--------------------------------|-----------------|
| Final Rank                     | 11              |
| Fastest Section Time (Section) | 0:11.19 (1200m) |
| Top Speed [km/h] (Section)     | 66.9 (1200m)    |
| Race State                     | Finished        |