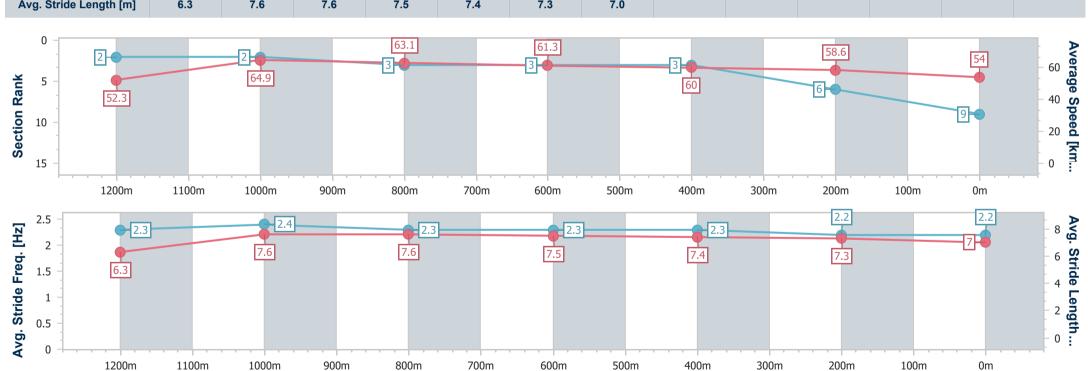

Race 8: VISIT MAROOCHY SURF CLUB Colts, Geldings & Entires BENCHMARK 58 Handicap - 1400m

06 November 2022 - 17:24

Track Rating: GOOD (4), Weather: Overcast, Rail Position: 5
METRES ENTIRE COURSE

| Section                | Overall                  | 1200m                    | 1000m                    | 800m                     | 600m                     | 400m                     | 200m                     |
|------------------------|--------------------------|--------------------------|--------------------------|--------------------------|--------------------------|--------------------------|--------------------------|
| Section Times          | 1:25.89 [9]<br>(0:13.79) | 1:12.10 [2]<br>(0:11.09) | 1:01.01 [2]<br>(0:11.50) | 0:49.51 [3]<br>(0:11.90) | 0:37.61 [3]<br>(0:12.00) | 0:25.61 [3]<br>(0:12.27) | 0:13.34 [6]<br>(0:13.34) |
| Average Speed [km/h]   | 52.3                     | 64.9                     | 63.1                     | 61.3                     | 60.0                     | 58.6                     | 54.0                     |
| Top Speed [km/h]       | 65.5                     | 65.3                     | 64.2                     | 62.2                     | 60.6                     | 60.3                     | 56.7                     |
| Avg. Dist. to Rail [m] | 7.5                      | 3.5                      | 2.8                      | 2.2                      | 0.8                      | 0.5                      | 0.3                      |
| Avg. Stride Freq. [Hz] | 2.3                      | 2.4                      | 2.3                      | 2.3                      | 2.3                      | 2.2                      | 2.2                      |
| Avg. Stride Length [m] | 6.3                      | 7.6                      | 7.6                      | 7.5                      | 7.4                      | 7.3                      | 7.0                      |