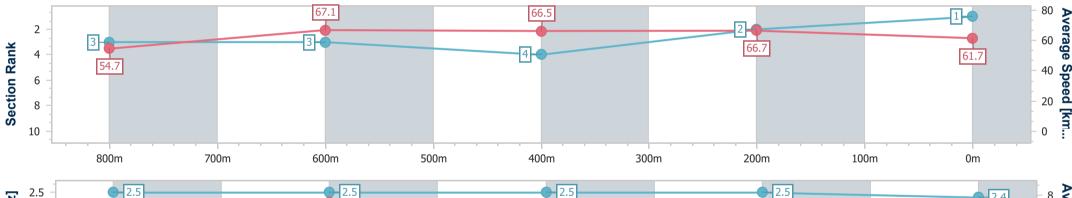

Race 2: THE SIGNATURE TERRACE PARK SERIES BY PELICAN WATERS Class 2 Handicap - 1000m

11 November 2022 - 17:39 Track Rating: Soft 5, Weather: Scattered Clouds, Rail Position: +8m Entire Course

| Section                | Overall                  | 800m                     | 600m                     | 400m                     | 200m                     |  |  |  |  |
|------------------------|--------------------------|--------------------------|--------------------------|--------------------------|--------------------------|--|--|--|--|
| Section Times          | 0:57.53 [1]<br>(0:13.17) | 0:44.36 [3]<br>(0:10.86) | 0:33.50 [3]<br>(0:11.03) | 0:22.47 [4]<br>(0:10.80) | 0:11.67 [2]<br>(0:11.67) |  |  |  |  |
| Average Speed [km/h]   | 54.7                     | 67.1                     | 66.5                     | 66.7                     | 61.7                     |  |  |  |  |
| Top Speed [km/h]       | 68.7                     | 68.6                     | 67.6                     | 67.7                     | 65.1                     |  |  |  |  |
| Avg. Dist. to Rail [m] | 4.9                      | 3.4                      | 3.2                      | 4.0                      | 3.8                      |  |  |  |  |
| Avg. Stride Freq. [Hz] | 2.5                      | 2.5                      | 2.5                      | 2.5                      | 2.4                      |  |  |  |  |
| Avg. Stride Length [m] | 6.1                      | 7.5                      | 7.4                      | 7.3                      | 7.1                      |  |  |  |  |