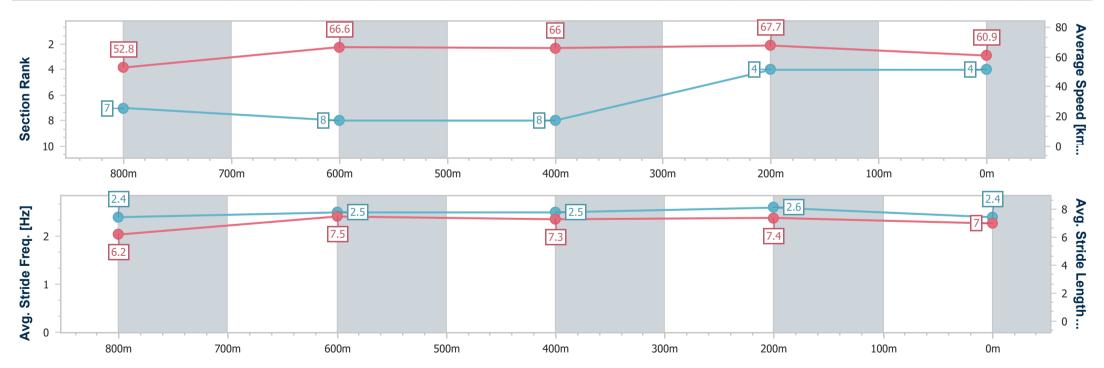

| Section                | Overall                  | 800m                     | 600m                     | 400m                     | 200m                     |  |  |  |  |
|------------------------|--------------------------|--------------------------|--------------------------|--------------------------|--------------------------|--|--|--|--|
| Section Times          | 0:57.91 [4]<br>(0:13.64) | 0:44.27 [7]<br>(0:10.85) | 0:33.42 [8]<br>(0:10.97) | 0:22.45 [8]<br>(0:10.64) | 0:11.81 [4]<br>(0:11.81) |  |  |  |  |
| Average Speed [km/h]   | 52.8                     | 66.6                     | 66.0                     | 67.7                     | 60.9                     |  |  |  |  |
| Top Speed [km/h]       | 65.8                     | 67.6                     | 68.7                     | 69.6                     | 64.8                     |  |  |  |  |
| Avg. Dist. to Rail [m] | 2.8                      | 1.7                      | 0.8                      | 5.4                      | 6.2                      |  |  |  |  |
| Avg. Stride Freq. [Hz] | 2.4                      | 2.5                      | 2.5                      | 2.6                      | 2.4                      |  |  |  |  |
| Avg. Stride Length [m] | 6.2                      | 7.5                      | 7.3                      | 7.4                      | 7.0                      |  |  |  |  |