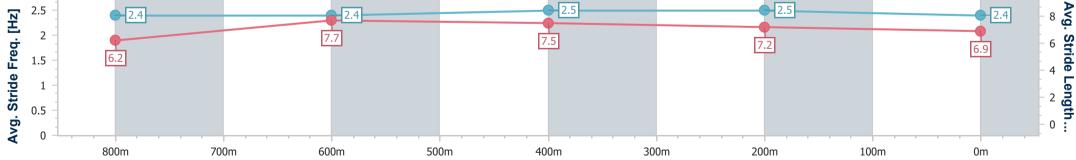

| Section                | Overall                  | 800m                     | 600m                     | 400m                     | 200m                     |  |  |  |  |
|------------------------|--------------------------|--------------------------|--------------------------|--------------------------|--------------------------|--|--|--|--|
| Section Times          | 0:58.55 [7]<br>(0:13.46) | 0:45.09 [6]<br>(0:10.88) | 0:34.21 [6]<br>(0:10.80) | 0:23.41 [3]<br>(0:11.25) | 0:12.16 [8]<br>(0:12.16) |  |  |  |  |
| Average Speed [km/h]   | 53.5                     | 66.6                     | 67.0                     | 64.0                     | 59.3                     |  |  |  |  |
| Top Speed [km/h]       | 69.4                     | 68.6                     | 69.0                     | 66.4                     | 60.7                     |  |  |  |  |
| Avg. Dist. to Rail [m] | 2.6                      | 1.9                      | 0.6                      | 1.9                      | 4.8                      |  |  |  |  |
| Avg. Stride Freq. [Hz] | 2.4                      | 2.4                      | 2.5                      | 2.5                      | 2.4                      |  |  |  |  |
| Avg. Stride Length [m] | 6.2                      | 7.7                      | 7.5                      | 7.2                      | 6.9                      |  |  |  |  |