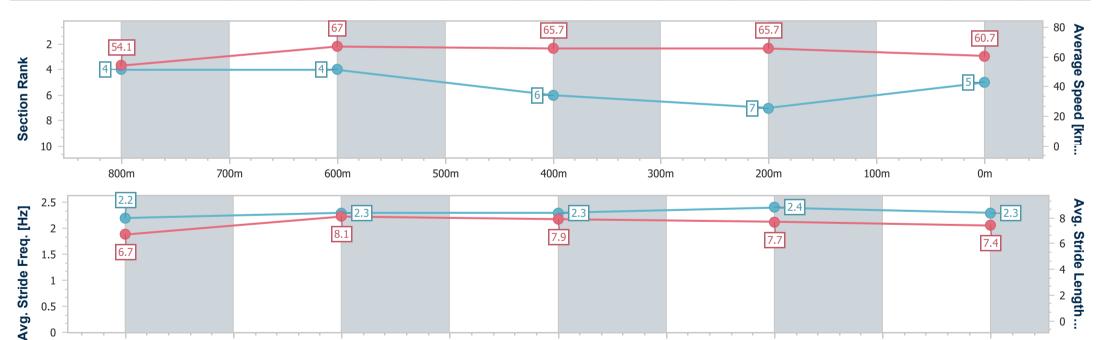

Race 2: THE SIGNATURE TERRACE PARK SERIES BY PELICAN WATERS Class 2 Handicap - 1000m

11 November 2022 - 17:39 Track Rating: Soft 5, Weather: Scattered Clouds, Rail Position: +8m Entire Course

| Section                | Overall                  | 800m                     | 600m                     | 400m                     | 200m                     |  |  |  |  |
|------------------------|--------------------------|--------------------------|--------------------------|--------------------------|--------------------------|--|--|--|--|
| Section Times          | 0:57.98 [5]<br>(0:13.32) | 0:44.66 [4]<br>(0:10.83) | 0:33.83 [4]<br>(0:11.00) | 0:22.83 [6]<br>(0:10.97) | 0:11.86 [7]<br>(0:11.86) |  |  |  |  |
| Average Speed [km/h]   | 54.1                     | 67.0                     | 65.7                     | 65.7                     | 60.7                     |  |  |  |  |
| Top Speed [km/h]       | 69.2                     | 69.5                     | 66.4                     | 67.0                     | 65.4                     |  |  |  |  |
| Avg. Dist. to Rail [m] | 2.3                      | 2.1                      | 0.6                      | 1.2                      | 1.1                      |  |  |  |  |
| Avg. Stride Freq. [Hz] | 2.2                      | 2.3                      | 2.3                      | 2.4                      | 2.3                      |  |  |  |  |
| Avg. Stride Length [m] | 6.7                      | 8.1                      | 7.9                      | 7.7                      | 7.4                      |  |  |  |  |