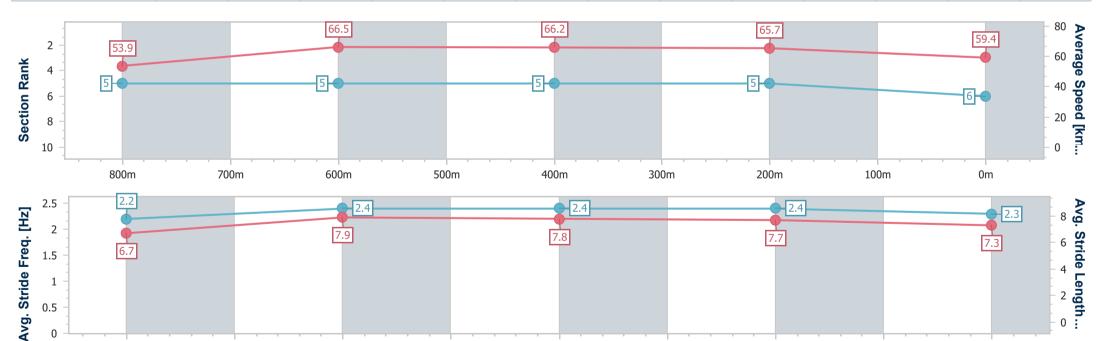

Race 2: THE SIGNATURE TERRACE PARK SERIES BY PELICAN WATERS Class 2 Handicap - 1000m

11 November 2022 - 17:39 Track Rating: Soft 5, Weather: Scattered Clouds, Rail Position: +8m Entire Course

| Section                | Overall                  | 800m                     | 600m                     | 400m                     | 200m                     |  |  |  |  |
|------------------------|--------------------------|--------------------------|--------------------------|--------------------------|--------------------------|--|--|--|--|
| Section Times          | 0:58.26 [6]<br>(0:13.38) | 0:44.88 [5]<br>(0:10.93) | 0:33.95 [5]<br>(0:10.87) | 0:23.08 [5]<br>(0:10.95) | 0:12.13 [5]<br>(0:12.13) |  |  |  |  |
| Average Speed [km/h]   | 53.9                     | 66.5                     | 66.2                     | 65.7                     | 59.4                     |  |  |  |  |
| Top Speed [km/h]       | 68.4                     | 68.8                     | 67.2                     | 67.8                     | 63.7                     |  |  |  |  |
| Avg. Dist. to Rail [m] | 5.4                      | 2.6                      | 0.7                      | 1.2                      | 3.6                      |  |  |  |  |
| Avg. Stride Freq. [Hz] | 2.2                      | 2.4                      | 2.4                      | 2.4                      | 2.3                      |  |  |  |  |
| Avg. Stride Length [m] | 6.7                      | 7.9                      | 7.8                      | 7.7                      | 7.3                      |  |  |  |  |