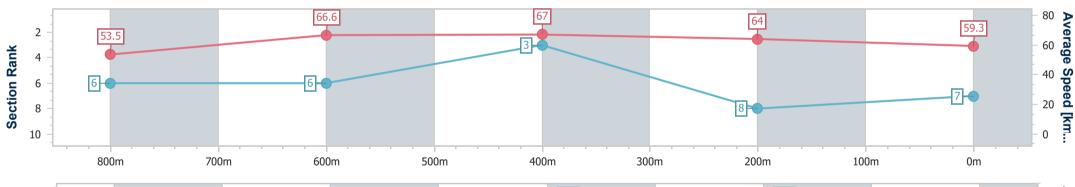

| Section                | Overall                  | 800m                     | 600m                     | 400m                     | 200m                     |  |  |  |  |
|------------------------|--------------------------|--------------------------|--------------------------|--------------------------|--------------------------|--|--|--|--|
| Section Times          | 0:58.55 [7]<br>(0:13.46) | 0:45.09 [6]<br>(0:10.88) | 0:34.21 [6]<br>(0:10.80) | 0:23.41 [3]<br>(0:11.25) | 0:12.16 [8]<br>(0:12.16) |  |  |  |  |
| Average Speed [km/h]   | 53.5                     | 66.6                     | 67.0                     | 64.0                     | 59.3                     |  |  |  |  |
| Top Speed [km/h]       | 69.4                     | 68.6                     | 69.0                     | 66.4                     | 60.7                     |  |  |  |  |
| Avg. Dist. to Rail [m] | 2.6                      | 1.9                      | 0.6                      | 1.9                      | 4.8                      |  |  |  |  |
| Avg. Stride Freq. [Hz] | 2.4                      | 2.4                      | 2.5                      | 2.5                      | 2.4                      |  |  |  |  |
| Avg. Stride Length [m] | 6.2                      | 7.7                      | 7.5                      | 7.2                      | 6.9                      |  |  |  |  |