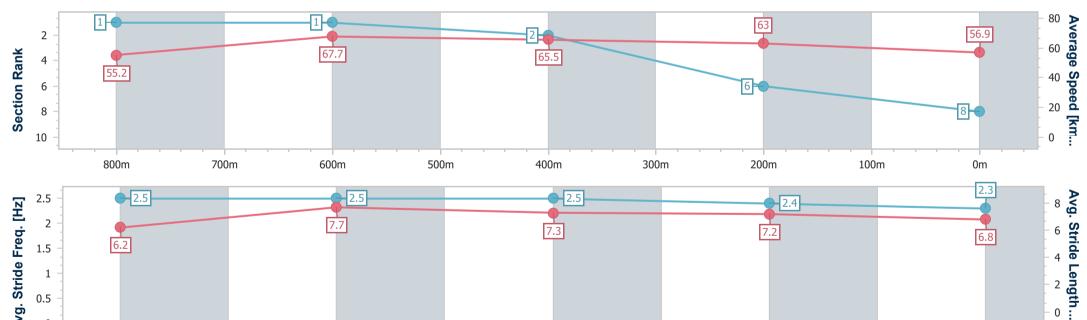

**Race 2: THE SIGNATURE TERRACE PARK SERIES BY** PELICAN WATERS Class 2 Handicap - 1000m

11 November 2022 - 17:39 Track Rating: Soft 5, Weather: Scattered Clouds, Rail Position: +8m **Entire Course** 

| Section                | Overall                  | 800m                     | 600m                     | 400m                     | 200m                     |  |  |  |  |
|------------------------|--------------------------|--------------------------|--------------------------|--------------------------|--------------------------|--|--|--|--|
| Section Times          | 0:58.86 [8]<br>(0:13.03) | 0:45.83 [1]<br>(0:10.71) | 0:35.12 [1]<br>(0:11.06) | 0:24.06 [2]<br>(0:11.41) | 0:12.65 [6]<br>(0:12.65) |  |  |  |  |
| Average Speed [km/h]   | 55.2                     | 67.7                     | 65.5                     | 63.0                     | 56.9                     |  |  |  |  |
| Top Speed [km/h]       | 69.5                     | 69.5                     | 67.4                     | 64.8                     | 61.0                     |  |  |  |  |
| Avg. Dist. to Rail [m] | 7.2                      | 2.3                      | 0.9                      | 2.2                      | 3.2                      |  |  |  |  |
| Avg. Stride Freq. [Hz] | 2.5                      | 2.5                      | 2.5                      | 2.4                      | 2.3                      |  |  |  |  |
| Avg. Stride Length [m] | 6.2                      | 7.7                      | 7.3                      | 7.2                      | 6.8                      |  |  |  |  |