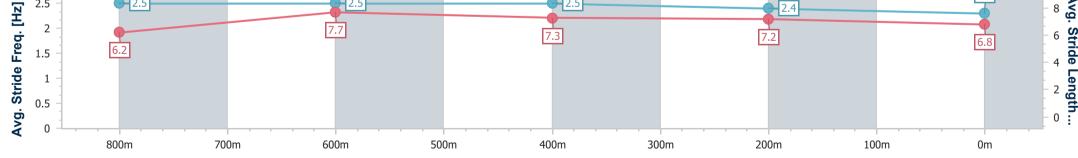

**Race 2: THE SIGNATURE TERRACE PARK SERIES BY** PELICAN WATERS Class 2 Handicap - 1000m

11 November 2022 - 17:39 Track Rating: Soft 5, Weather: Scattered Clouds, Rail Position: +8m **Entire Course** 

| Section                | Overall                  | 800m                     | 600m                     | 400m                     | 200m                     |  |  |  |  |
|------------------------|--------------------------|--------------------------|--------------------------|--------------------------|--------------------------|--|--|--|--|
| Section Times          | 0:58.86 [8]<br>(0:13.03) | 0:45.83 [1]<br>(0:10.71) | 0:35.12 [1]<br>(0:11.06) | 0:24.06 [2]<br>(0:11.41) | 0:12.65 [6]<br>(0:12.65) |  |  |  |  |
| Average Speed [km/h]   | 55.2                     | 67.7                     | 65.5                     | 63.0                     | 56.9                     |  |  |  |  |
| Top Speed [km/h]       | 69.5                     | 69.5                     | 67.4                     | 64.8                     | 61.0                     |  |  |  |  |
| Avg. Dist. to Rail [m] | 7.2                      | 2.3                      | 0.9                      | 2.2                      | 3.2                      |  |  |  |  |
| Avg. Stride Freq. [Hz] | 2.5                      | 2.5                      | 2.5                      | 2.4                      | 2.3                      |  |  |  |  |
| Avg. Stride Length [m] | 6.2                      | 7.7                      | 7.3                      | 7.2                      | 6.8                      |  |  |  |  |