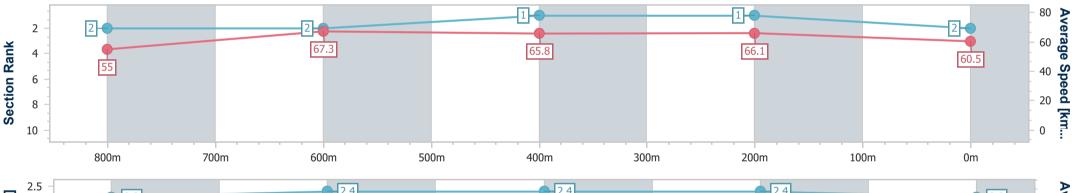

| Section                | Overall                  | 800m                     | 600m                     | 400m                     | 200m                     |  |  |  |  |
|------------------------|--------------------------|--------------------------|--------------------------|--------------------------|--------------------------|--|--|--|--|
| Section Times          | 0:57.55 [2]<br>(0:13.12) | 0:44.43 [2]<br>(0:10.74) | 0:33.69 [2]<br>(0:10.88) | 0:22.81 [1]<br>(0:10.90) | 0:11.91 [1]<br>(0:11.91) |  |  |  |  |
| Average Speed [km/h]   | 55.0                     | 67.3                     | 65.8                     | 66.1                     | 60.5                     |  |  |  |  |
| Top Speed [km/h]       | 70.2                     | 70.6                     | 67.6                     | 67.0                     | 64.6                     |  |  |  |  |
| Avg. Dist. to Rail [m] | 2.8                      | 1.1                      | 0.8                      | 0.8                      | 0.6                      |  |  |  |  |
| Avg. Stride Freq. [Hz] | 2.3                      | 2.4                      | 2.4                      | 2.4                      | 2.3                      |  |  |  |  |
| Avg. Stride Length [m] | 6.4                      | 7.8                      | 7.6                      | 7.6                      | 7.3                      |  |  |  |  |