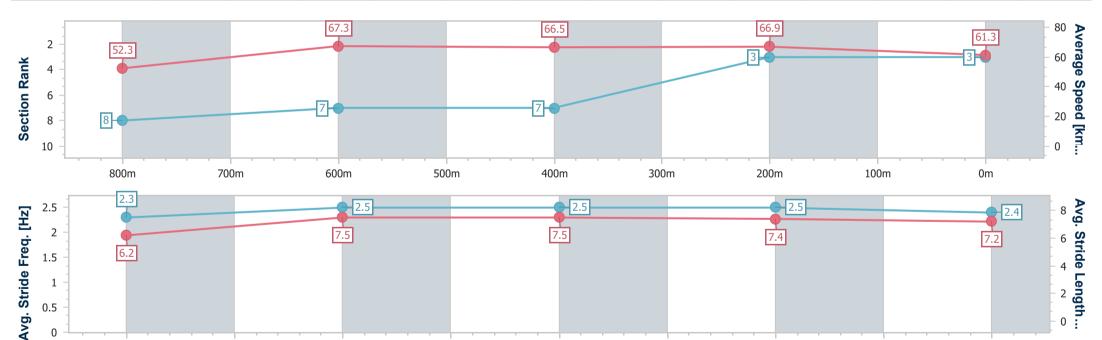

**Race 2: THE SIGNATURE TERRACE PARK SERIES BY** PELICAN WATERS Class 2 Handicap - 1000m

11 November 2022 - 17:39 Track Rating: Soft 5, Weather: Scattered Clouds, Rail Position: +8m **Entire Course** 

| Section                | Overall                  | 800m                     | 600m                     | 400m                     | 200m                     |  |  |  |  |
|------------------------|--------------------------|--------------------------|--------------------------|--------------------------|--------------------------|--|--|--|--|
| Section Times          | 0:57.84 [3]<br>(0:13.78) | 0:44.06 [8]<br>(0:10.73) | 0:33.33 [7]<br>(0:10.82) | 0:22.51 [7]<br>(0:10.75) | 0:11.76 [3]<br>(0:11.76) |  |  |  |  |
| Average Speed [km/h]   | 52.3                     | 67.3                     | 66.5                     | 66.9                     | 61.3                     |  |  |  |  |
| Top Speed [km/h]       | 69.0                     | 69.0                     | 67.5                     | 69.3                     | 64.0                     |  |  |  |  |
| Avg. Dist. to Rail [m] | 5.8                      | 1.2                      | 0.7                      | 2.5                      | 2.9                      |  |  |  |  |
| Avg. Stride Freq. [Hz] | 2.3                      | 2.5                      | 2.5                      | 2.5                      | 2.4                      |  |  |  |  |
| Avg. Stride Length [m] | 6.2                      | 7.5                      | 7.5                      | 7.4                      | 7.2                      |  |  |  |  |