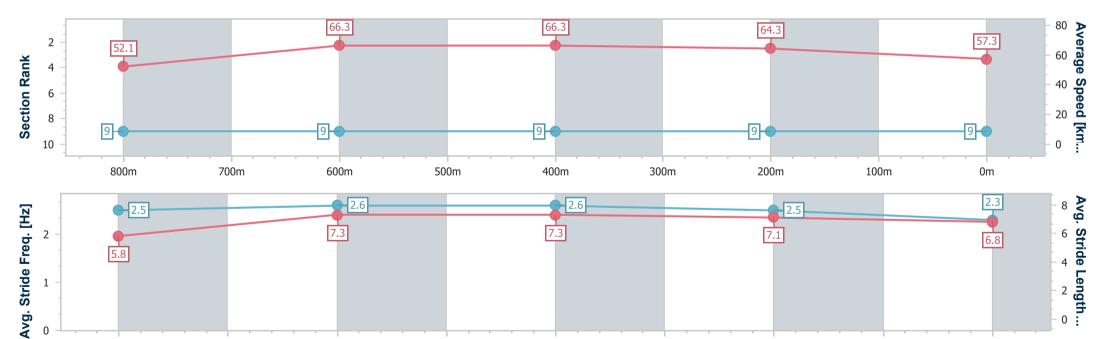

**Race 2: THE SIGNATURE TERRACE PARK SERIES BY** PELICAN WATERS Class 2 Handicap - 1000m

11 November 2022 - 17:39 Track Rating: Soft 5, Weather: Scattered Clouds, Rail Position: +8m **Entire Course** 

| Section                | Overall                  | 800m                     | 600m                     | 400m                     | 200m                     |  |  |  |  |
|------------------------|--------------------------|--------------------------|--------------------------|--------------------------|--------------------------|--|--|--|--|
| Section Times          | 0:59.36 [9]<br>(0:13.83) | 0:45.53 [9]<br>(0:10.88) | 0:34.65 [9]<br>(0:10.89) | 0:23.76 [9]<br>(0:11.21) | 0:12.55 [9]<br>(0:12.55) |  |  |  |  |
| Average Speed [km/h]   | 52.1                     | 66.3                     | 66.3                     | 64.3                     | 57.3                     |  |  |  |  |
| Top Speed [km/h]       | 68.7                     | 69.2                     | 67.1                     | 66.7                     | 61.1                     |  |  |  |  |
| Avg. Dist. to Rail [m] | 4.6                      | 1.0                      | 0.3                      | 2.4                      | 1.8                      |  |  |  |  |
| Avg. Stride Freq. [Hz] | 2.5                      | 2.6                      | 2.6                      | 2.5                      | 2.3                      |  |  |  |  |
| Avg. Stride Length [m] | 5.8                      | 7.3                      | 7.3                      | 7.1                      | 6.8                      |  |  |  |  |