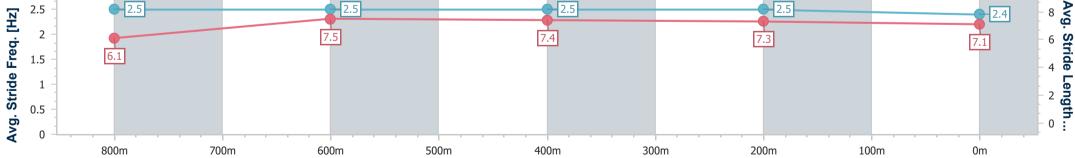

Race 2: THE SIGNATURE TERRACE PARK SERIES BY PELICAN WATERS Class 2 Handicap - 1000m

11 November 2022 - 17:39 Track Rating: Soft 5, Weather: Scattered Clouds, Rail Position: +8m Entire Course

| Section                | Overall                  | 800m                     | 600m                     | 400m                     | 200m                     |  |  |  |  |
|------------------------|--------------------------|--------------------------|--------------------------|--------------------------|--------------------------|--|--|--|--|
| Section Times          | 0:57.53 [1]<br>(0:13.17) | 0:44.36 [3]<br>(0:10.86) | 0:33.50 [3]<br>(0:11.03) | 0:22.47 [4]<br>(0:10.80) | 0:11.67 [2]<br>(0:11.67) |  |  |  |  |
| Average Speed [km/h]   | 54.7                     | 67.1                     | 66.5                     | 66.7                     | 61.7                     |  |  |  |  |
| Top Speed [km/h]       | 68.7                     | 68.6                     | 67.6                     | 67.7                     | 65.1                     |  |  |  |  |
| Avg. Dist. to Rail [m] | 4.9                      | 3.4                      | 3.2                      | 4.0                      | 3.8                      |  |  |  |  |
| Avg. Stride Freq. [Hz] | 2.5                      | 2.5                      | 2.5                      | 2.5                      | 2.4                      |  |  |  |  |
| Avg. Stride Length [m] | 6.1                      | 7.5                      | 7.4                      | 7.3                      | 7.1                      |  |  |  |  |