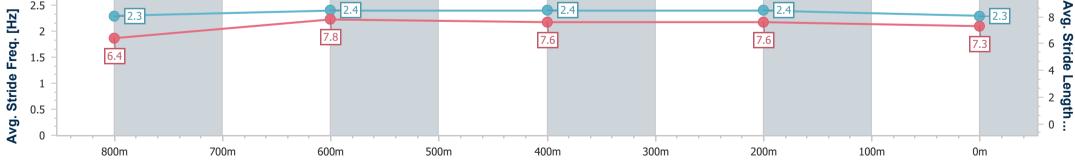

| Section                | Overall                  | 800m                     | 600m                     | 400m                     | 200m                     |  |  |  |  |
|------------------------|--------------------------|--------------------------|--------------------------|--------------------------|--------------------------|--|--|--|--|
| Section Times          | 0:57.55 [2]<br>(0:13.12) | 0:44.43 [2]<br>(0:10.74) | 0:33.69 [2]<br>(0:10.88) | 0:22.81 [1]<br>(0:10.90) | 0:11.91 [1]<br>(0:11.91) |  |  |  |  |
| Average Speed [km/h]   | 55.0                     | 67.3                     | 65.8                     | 66.1                     | 60.5                     |  |  |  |  |
| Top Speed [km/h]       | 70.2                     | 70.6                     | 67.6                     | 67.0                     | 64.6                     |  |  |  |  |
| Avg. Dist. to Rail [m] | 2.8                      | 1.1                      | 0.8                      | 0.8                      | 0.6                      |  |  |  |  |
| Avg. Stride Freq. [Hz] | 2.3                      | 2.4                      | 2.4                      | 2.4                      | 2.3                      |  |  |  |  |
| Avg. Stride Length [m] | 6.4                      | 7.8                      | 7.6                      | 7.6                      | 7.3                      |  |  |  |  |