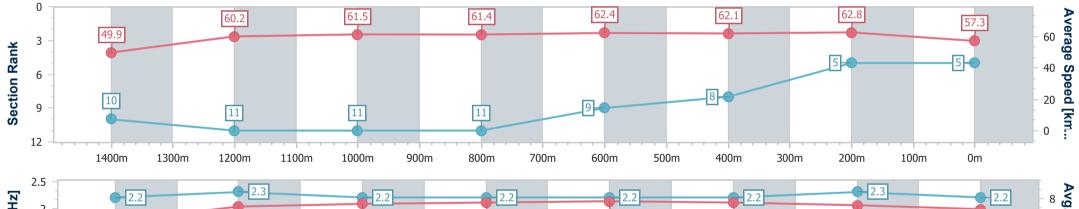

Race 6: CLAYTON'S TOWING Class 2 Handicap - 1600m

25 November 2022 - 20:39

Track Rating: Good 4, Weather: Fine, Rail Position: +2m Entire Course

| Section                | Overall                  | 1400m                     | 1200m                     | 1000m                     | 800m                      | 600m                     | 400m                     | 200m                     |  |  |  |
|------------------------|--------------------------|---------------------------|---------------------------|---------------------------|---------------------------|--------------------------|--------------------------|--------------------------|--|--|--|
| Section Times          | 1:37.37 [5]<br>(0:14.46) | 1:22.91 [10]<br>(0:12.04) | 1:10.87 [11]<br>(0:11.74) | 0:59.13 [11]<br>(0:11.79) | 0:47.34 [11]<br>(0:11.65) | 0:35.69 [9]<br>(0:11.67) | 0:24.02 [8]<br>(0:11.46) | 0:12.56 [5]<br>(0:12.56) |  |  |  |
| Average Speed [km/h]   | 49.9                     | 60.2                      | 61.5                      | 61.4                      | 62.4                      | 62.1                     | 62.8                     | 57.3                     |  |  |  |
| Top Speed [km/h]       | 64.9                     | 61.2                      | 62.2                      | 62.8                      | 63.1                      | 63.9                     | 64.3                     | 60.8                     |  |  |  |
| Avg. Dist. to Rail [m] | 10.1                     | 2.4                       | 2.4                       | 2.5                       | 1.8                       | 1.0                      | 2.3                      | 3.3                      |  |  |  |
| Avg. Stride Freq. [Hz] | 2.2                      | 2.3                       | 2.2                       | 2.2                       | 2.2                       | 2.2                      | 2.3                      | 2.2                      |  |  |  |
| Avg. Stride Length [m] | 6.3                      | 7.4                       | 7.6                       | 7.7                       | 7.8                       | 7.7                      | 7.5                      | 7.2                      |  |  |  |