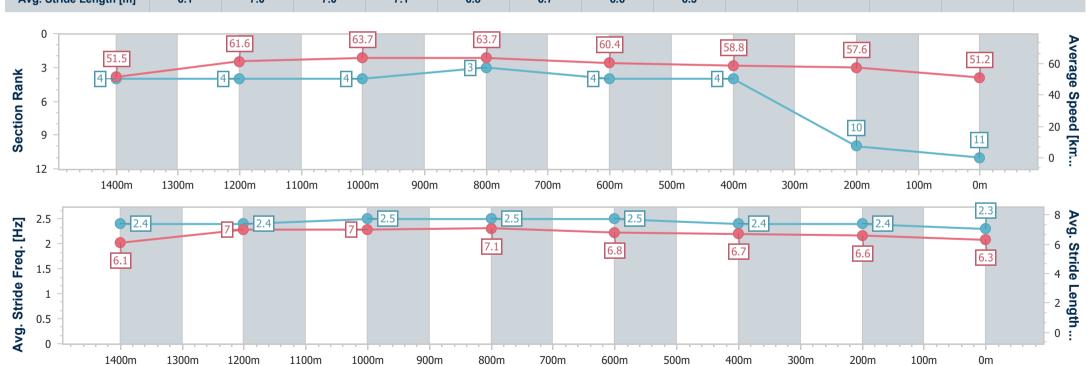

Race 6: CLAYTON'S TOWING Class 2 Handicap - 1600m

25 November 2022 - 20:39

Track Rating: Good 4, Weather: Fine, Rail Position: +2m Entire

| Section                | Overall                   | 1400m                    | 1200m                    | 1000m                    | 800m                     | 600m                     | 400m                     | 200m                      |  |
|------------------------|---------------------------|--------------------------|--------------------------|--------------------------|--------------------------|--------------------------|--------------------------|---------------------------|--|
| Section Times          | 1:39.39 [11]<br>(0:13.99) | 1:25.40 [4]<br>(0:11.82) | 1:13.58 [4]<br>(0:11.33) | 1:02.25 [4]<br>(0:11.42) | 0:50.83 [3]<br>(0:12.06) | 0:38.77 [4]<br>(0:12.21) | 0:26.56 [4]<br>(0:12.50) | 0:14.06 [10]<br>(0:14.06) |  |
| Average Speed [km/h]   | 51.5                      | 61.6                     | 63.7                     | 63.7                     | 60.4                     | 58.8                     | 57.6                     | 51.2                      |  |
| Top Speed [km/h]       | 63.8                      | 64.3                     | 65.1                     | 65.0                     | 62.1                     | 60.1                     | 59.8                     | 55.8                      |  |
| Avg. Dist. to Rail [m] | 7.1                       | 4.5                      | 3.7                      | 4.3                      | 1.9                      | 0.5                      | 1.5                      | 3.6                       |  |
| Avg. Stride Freq. [Hz] | 2.4                       | 2.4                      | 2.5                      | 2.5                      | 2.5                      | 2.4                      | 2.4                      | 2.3                       |  |
| Avg. Stride Length [m] | 6.1                       | 7.0                      | 7.0                      | 7.1                      | 6.8                      | 6.7                      | 6.6                      | 6.3                       |  |