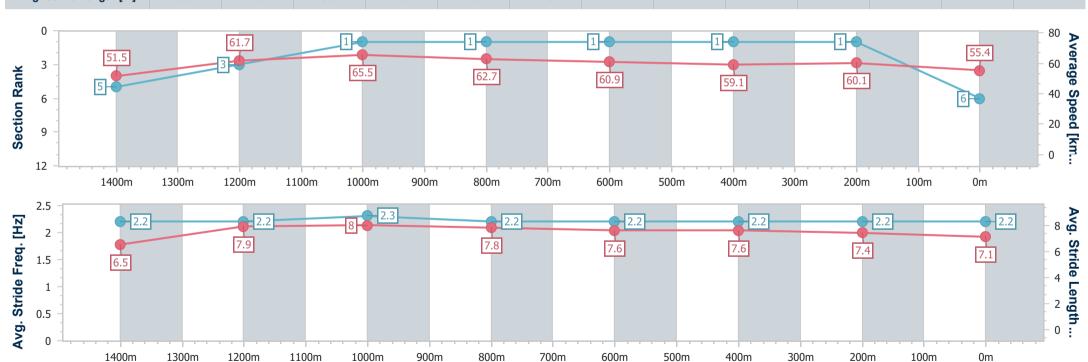

Race 6: CLAYTON'S TOWING Class 2 Handicap - 1600m

25 November 2022 - 20:39

Track Rating: Good 4, Weather: Fine, Rail Position: +2m Entire

| Section                | Overall                  | 1400m                    | 1200m                    | 1000m                    | 800m                     | 600m                     | 400m                     | 200m                     |  |  |
|------------------------|--------------------------|--------------------------|--------------------------|--------------------------|--------------------------|--------------------------|--------------------------|--------------------------|--|--|
|                        |                          |                          |                          |                          |                          |                          |                          |                          |  |  |
| Section Times          | 1:37.51 [6]<br>(0:14.00) | 1:23.51 [5]<br>(0:11.81) | 1:11.70 [3]<br>(0:11.03) | 1:00.67 [1]<br>(0:11.57) | 0:49.10 [1]<br>(0:11.94) | 0:37.16 [1]<br>(0:12.20) | 0:24.96 [1]<br>(0:11.98) | 0:12.98 [1]<br>(0:12.98) |  |  |
| Average Speed [km/h]   | 51.5                     | 61.7                     | 65.5                     | 62.7                     | 60.9                     | 59.1                     | 60.1                     | 55.4                     |  |  |
| Top Speed [km/h]       | 63.0                     | 65.0                     | 66.4                     | 63.8                     | 61.5                     | 59.8                     | 60.8                     | 58.8                     |  |  |
| Avg. Dist. to Rail [m] | 7.3                      | 4.4                      | 4.5                      | 3.1                      | 1.8                      | 0.5                      | 0.6                      | 0.5                      |  |  |
| Avg. Stride Freq. [Hz] | 2.2                      | 2.2                      | 2.3                      | 2.2                      | 2.2                      | 2.2                      | 2.2                      | 2.2                      |  |  |
| Avg. Stride Length [m] | 6.5                      | 7.9                      | 8.0                      | 7.8                      | 7.6                      | 7.6                      | 7.4                      | 7.1                      |  |  |