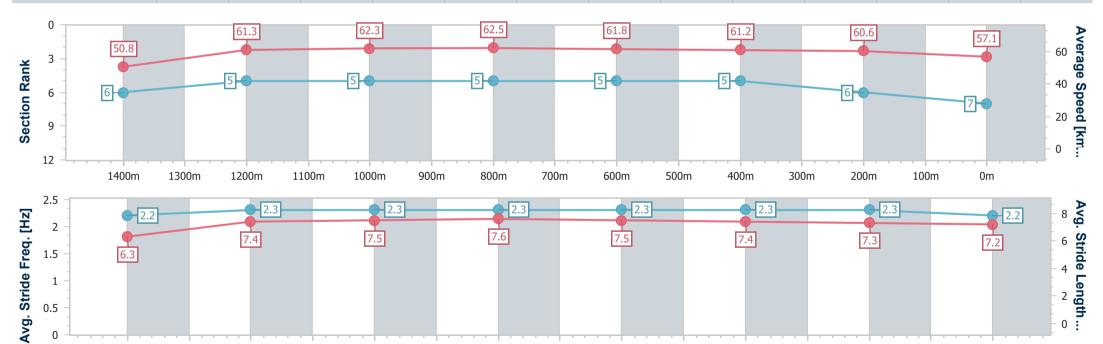

Race 6: CLAYTON'S TOWING Class 2 Handicap - 1600m

25 November 2022 - 20:39

Track Rating: Good 4, Weather: Fine, Rail Position: +2m Entire Course

| Section                | Overall                  | 1400m                    | 1200m                    | 1000m                    | 800m                     | 600m                     | 400m                     | 200m                     |  |
|------------------------|--------------------------|--------------------------|--------------------------|--------------------------|--------------------------|--------------------------|--------------------------|--------------------------|--|
| Section Times          | 1:37.53 [7]<br>(0:14.18) | 1:23.35 [6]<br>(0:11.83) | 1:11.52 [5]<br>(0:11.60) | 0:59.92 [5]<br>(0:11.60) | 0:48.32 [5]<br>(0:11.85) | 0:36.47 [5]<br>(0:11.96) | 0:24.51 [5]<br>(0:11.89) | 0:12.62 [6]<br>(0:12.62) |  |
| Average Speed [km/h]   | 50.8                     | 61.3                     | 62.3                     | 62.5                     | 61.8                     | 61.2                     | 60.6                     | 57.1                     |  |
| Top Speed [km/h]       | 62.8                     | 62.4                     | 63.3                     | 63.3                     | 62.2                     | 61.8                     | 62.3                     | 59.6                     |  |
| Avg. Dist. to Rail [m] | 8.7                      | 3.4                      | 4.1                      | 2.9                      | 2.9                      | 2.8                      | 5.8                      | 6.5                      |  |
| Avg. Stride Freq. [Hz] | 2.2                      | 2.3                      | 2.3                      | 2.3                      | 2.3                      | 2.3                      | 2.3                      | 2.2                      |  |
| Avg. Stride Length [m] | 6.3                      | 7.4                      | 7.5                      | 7.6                      | 7.5                      | 7.4                      | 7.3                      | 7.2                      |  |