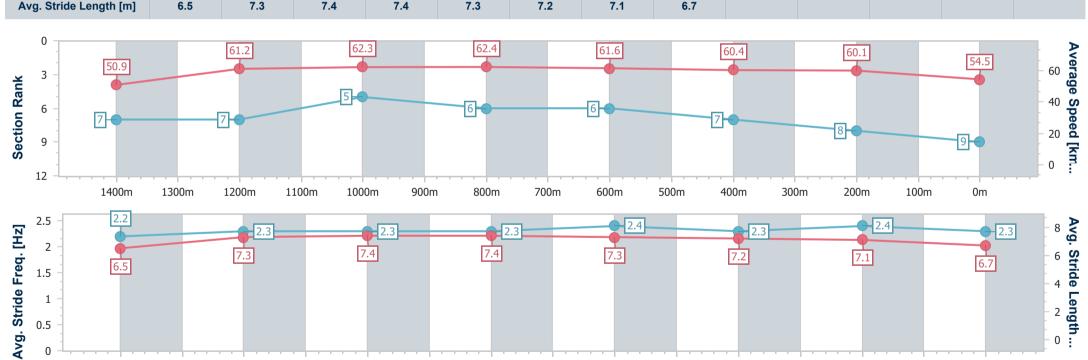

Race 6: CLAYTON'S TOWING Class 2 Handicap - 1600m

25 November 2022 - 20:39

Track Rating: Good 4, Weather: Fine, Rail Position: +2m Entire Course

| Section                | Overall                  | 1400m                    | 1200m                    | 1000m                    | 800m                     | 600m                     | 400m                     | 200m                     |  |  |  |
|------------------------|--------------------------|--------------------------|--------------------------|--------------------------|--------------------------|--------------------------|--------------------------|--------------------------|--|--|--|
| Section Times          | 1:38.26 [9]<br>(0:14.18) | 1:24.08 [7]<br>(0:11.83) | 1:12.25 [7]<br>(0:11.58) | 1:00.67 [5]<br>(0:11.60) | 0:49.07 [6]<br>(0:11.85) | 0:37.22 [6]<br>(0:12.02) | 0:25.20 [7]<br>(0:11.98) | 0:13.22 [8]<br>(0:13.22) |  |  |  |
| Average Speed [km/h]   | 50.9                     | 61.2                     | 62.3                     | 62.4                     | 61.6                     | 60.4                     | 60.1                     | 54.5                     |  |  |  |
| Top Speed [km/h]       | 64.9                     | 62.5                     | 63.3                     | 64.4                     | 62.6                     | 61.9                     | 62.4                     | 57.2                     |  |  |  |
| Avg. Dist. to Rail [m] | 7.4                      | 2.6                      | 3.2                      | 2.3                      | 2.1                      | 1.5                      | 4.5                      | 5.9                      |  |  |  |
| Avg. Stride Freq. [Hz] | 2.2                      | 2.3                      | 2.3                      | 2.3                      | 2.4                      | 2.3                      | 2.4                      | 2.3                      |  |  |  |
| Avg. Stride Length [m] | 6.5                      | 7.3                      | 7.4                      | 7.4                      | 7.3                      | 7.2                      | 7.1                      | 6.7                      |  |  |  |