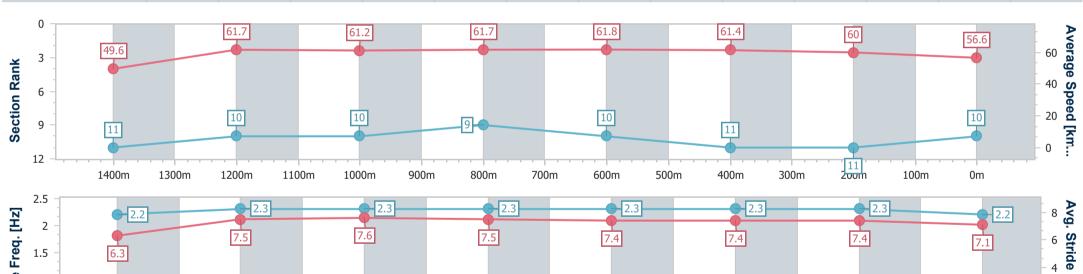

Race 6: CLAYTON'S TOWING Class 2 Handicap - 1600m

25 November 2022 - 20:39

Track Rating: Good 4, Weather: Fine, Rail Position: +2m Entire

| Section                | Overall                   | 1400m                     | 1200m                     | 1000m                     | 800m                     | 600m                      | 400m                      | 200m                      |  |  |  |
|------------------------|---------------------------|---------------------------|---------------------------|---------------------------|--------------------------|---------------------------|---------------------------|---------------------------|--|--|--|
| Section Times          | 1:38.30 [10]<br>(0:14.52) | 1:23.78 [11]<br>(0:11.82) | 1:11.96 [10]<br>(0:11.81) | 1:00.15 [10]<br>(0:11.77) | 0:48.38 [9]<br>(0:11.83) | 0:36.55 [10]<br>(0:11.83) | 0:24.72 [11]<br>(0:12.01) | 0:12.71 [11]<br>(0:12.71) |  |  |  |
| Average Speed [km/h]   | 49.6                      | 61.7                      | 61.2                      | 61.7                      | 61.8                     | 61.4                      | 60.0                      | 56.6                      |  |  |  |
| Top Speed [km/h]       | 62.5                      | 62.5                      | 62.2                      | 64.2                      | 63.0                     | 62.3                      | 60.6                      | 58.3                      |  |  |  |
| Avg. Dist. to Rail [m] | 12.0                      | 5.1                       | 4.2                       | 3.9                       | 2.7                      | 1.3                       | 4.3                       | 6.5                       |  |  |  |
| Avg. Stride Freq. [Hz] | 2.2                       | 2.3                       | 2.3                       | 2.3                       | 2.3                      | 2.3                       | 2.3                       | 2.2                       |  |  |  |
| Avg. Stride Length [m] | 6.3                       | 7.5                       | 7.6                       | 7.5                       | 7.4                      | 7.4                       | 7.4                       | 7.1                       |  |  |  |