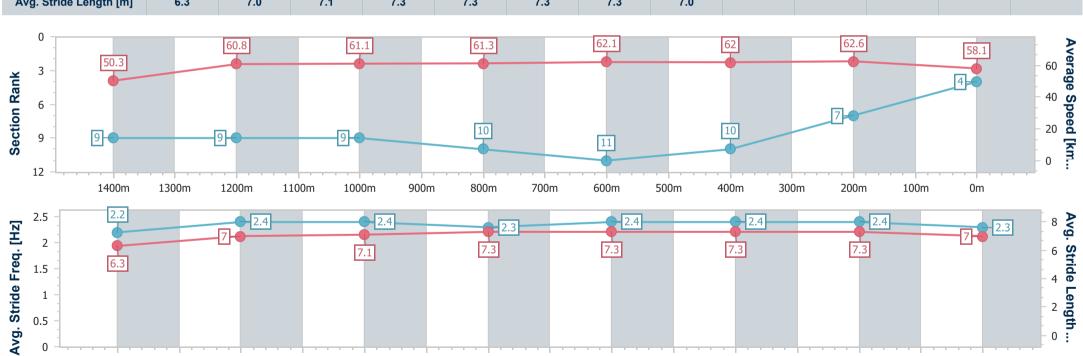

Race 6: CLAYTON'S TOWING Class 2 Handicap - 1600m

25 November 2022 - 20:39

Track Rating: Good 4, Weather: Fine, Rail Position: +2m Entire

| Section                | Overall                  | 1400m                    | 1200m                    | 1000m                    | 800m                      | 600m                      | 400m                      | 200m                     |  |
|------------------------|--------------------------|--------------------------|--------------------------|--------------------------|---------------------------|---------------------------|---------------------------|--------------------------|--|
| Section Times          | 1:37.26 [4]<br>(0:14.35) | 1:22.91 [9]<br>(0:11.91) | 1:11.00 [9]<br>(0:11.82) | 0:59.18 [9]<br>(0:11.84) | 0:47.34 [10]<br>(0:11.75) | 0:35.59 [11]<br>(0:11.68) | 0:23.91 [10]<br>(0:11.51) | 0:12.40 [7]<br>(0:12.40) |  |
| Average Speed [km/h]   | 50.3                     | 60.8                     | 61.1                     | 61.3                     | 62.1                      | 62.0                      | 62.6                      | 58.1                     |  |
| Top Speed [km/h]       | 63.9                     | 63.9                     | 63.5                     | 62.0                     | 62.7                      | 63.1                      | 64.5                      | 61.7                     |  |
| Avg. Dist. to Rail [m] | 8.3                      | 2.3                      | 2.9                      | 3.1                      | 2.2                       | 0.9                       | 5.1                       | 6.9                      |  |
| Avg. Stride Freq. [Hz] | 2.2                      | 2.4                      | 2.4                      | 2.3                      | 2.4                       | 2.4                       | 2.4                       | 2.3                      |  |
| Avg. Stride Length [m] | 6.3                      | 7.0                      | 7.1                      | 7.3                      | 7.3                       | 7.3                       | 7.3                       | 7.0                      |  |