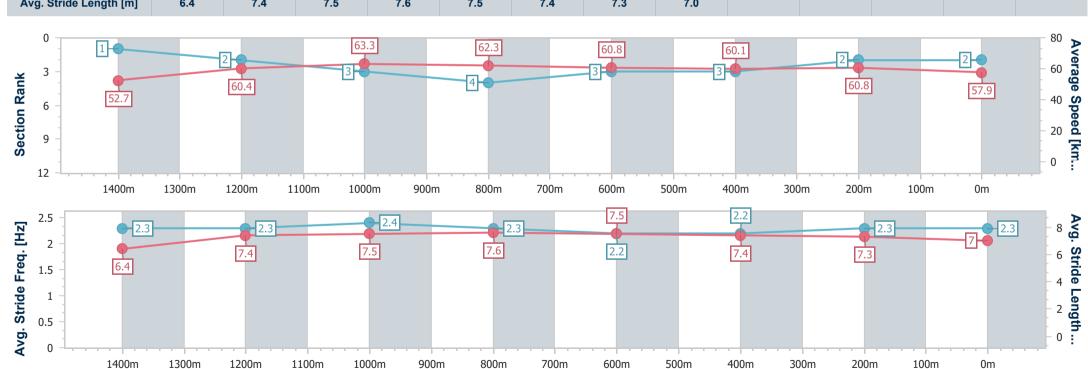

Race 6: CLAYTON'S TOWING Class 2 Handicap - 1600m

25 November 2022 - 20:39

Track Rating: Good 4, Weather: Fine, Rail Position: +2m Entire Course

| Continu                | Overell                  | 4.400                    | 4200                     | 4000                     | 900                      | C00                      | 400                      | 200                      |  |  |
|------------------------|--------------------------|--------------------------|--------------------------|--------------------------|--------------------------|--------------------------|--------------------------|--------------------------|--|--|
| Section                | Overall                  | 1400m                    | 1200m                    | 1000m                    | 800m                     | 600m                     | 400m                     | 200m                     |  |  |
| Section Times          | 1:37.11 [2]<br>(0:13.68) | 1:23.43 [1]<br>(0:11.99) | 1:11.44 [2]<br>(0:11.40) | 1:00.04 [3]<br>(0:11.64) | 0:48.40 [4]<br>(0:12.01) | 0:36.39 [3]<br>(0:12.11) | 0:24.28 [3]<br>(0:11.84) | 0:12.44 [2]<br>(0:12.44) |  |  |
| Average Speed [km/h]   | 52.7                     | 60.4                     | 63.3                     | 62.3                     | 60.8                     | 60.1                     | 60.8                     | 57.9                     |  |  |
| Top Speed [km/h]       | 65.7                     | 61.4                     | 65.0                     | 64.0                     | 62.2                     | 60.7                     | 61.3                     | 60.8                     |  |  |
| Avg. Dist. to Rail [m] | 5.5                      | 2.6                      | 3.2                      | 3.3                      | 2.4                      | 1.7                      | 3.9                      | 5.3                      |  |  |
| Avg. Stride Freq. [Hz] | 2.3                      | 2.3                      | 2.4                      | 2.3                      | 2.2                      | 2.2                      | 2.3                      | 2.3                      |  |  |
| Avg. Stride Length [m] | 6.4                      | 7.4                      | 7.5                      | 7.6                      | 7.5                      | 7.4                      | 7.3                      | 7.0                      |  |  |