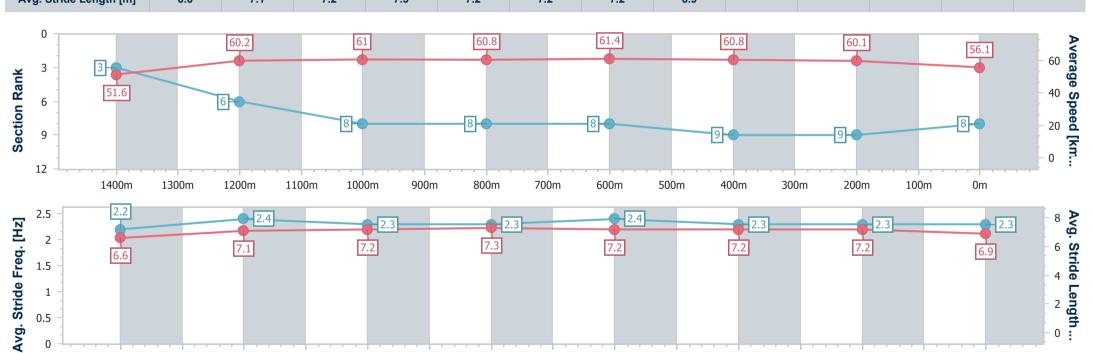

Race 6: CLAYTON'S TOWING Class 2 Handicap - 1600m

25 November 2022 - 20:39

Track Rating: Good 4, Weather: Fine, Rail Position: +2m Entire Course

| Section                | Overall                  | 1400m                    | 1200m                    | 1000m                    | 800m                     | 600m                     | 400m                     | 200m                     |  |  |  |
|------------------------|--------------------------|--------------------------|--------------------------|--------------------------|--------------------------|--------------------------|--------------------------|--------------------------|--|--|--|
| Section Times          | 1:38.16 [8]<br>(0:13.94) | 1:24.22 [3]<br>(0:12.06) | 1:12.16 [6]<br>(0:11.82) | 1:00.34 [8]<br>(0:11.90) | 0:48.44 [8]<br>(0:11.81) | 0:36.63 [8]<br>(0:11.83) | 0:24.80 [9]<br>(0:11.95) | 0:12.85 [9]<br>(0:12.85) |  |  |  |
| Average Speed [km/h]   | 51.6                     | 60.2                     | 61.0                     | 60.8                     | 61.4                     | 60.8                     | 60.1                     | 56.1                     |  |  |  |
| Top Speed [km/h]       | 63.5                     | 61.6                     | 61.6                     | 61.5                     | 62.2                     | 61.6                     | 61.6                     | 58.0                     |  |  |  |
| Avg. Dist. to Rail [m] | 3.5                      | 2.4                      | 2.1                      | 1.7                      | 1.4                      | 0.7                      | 0.4                      | 1.1                      |  |  |  |
| Avg. Stride Freq. [Hz] | 2.2                      | 2.4                      | 2.3                      | 2.3                      | 2.4                      | 2.3                      | 2.3                      | 2.3                      |  |  |  |
| Avg. Stride Length [m] | 6.6                      | 7.1                      | 7.2                      | 7.3                      | 7.2                      | 7.2                      | 7.2                      | 6.9                      |  |  |  |