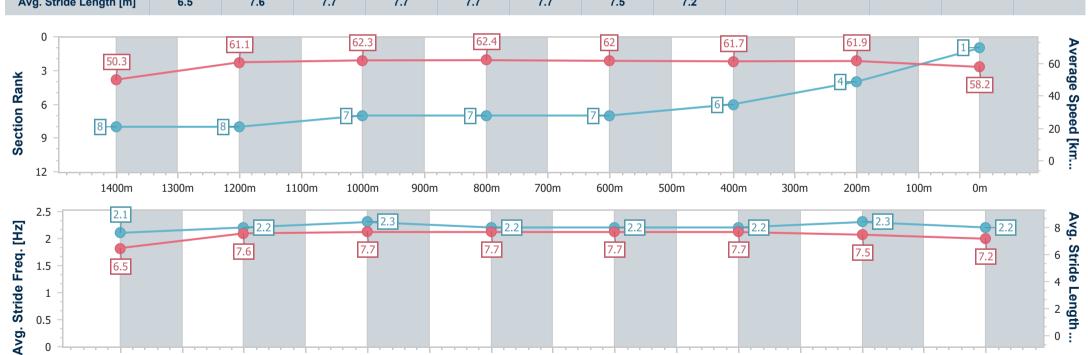

### Sunshine Coast QLD Professional

Race 6: CLAYTON'S TOWING Class 2 Handicap - 1600m

25 November 2022 - 20:39

Track Rating: Good 4, Weather: Fine, Rail Position: +2m Entire Course

| Section                | Overall                  | 1400m                    | 1200m                    | 1000m                    | 800m                     | 600m                     | 400m                     | 200m                     |  |  |  |
|------------------------|--------------------------|--------------------------|--------------------------|--------------------------|--------------------------|--------------------------|--------------------------|--------------------------|--|--|--|
| Section Times          | 1:37.09 [1]<br>(0:14.34) | 1:22.75 [8]<br>(0:11.90) | 1:10.85 [8]<br>(0:11.60) | 0:59.25 [7]<br>(0:11.62) | 0:47.63 [7]<br>(0:11.78) | 0:35.85 [7]<br>(0:11.83) | 0:24.02 [6]<br>(0:11.63) | 0:12.39 [4]<br>(0:12.39) |  |  |  |
| Average Speed [km/h]   | 50.3                     | 61.1                     | 62.3                     | 62.4                     | 62.0                     | 61.7                     | 61.9                     | 58.2                     |  |  |  |
| Top Speed [km/h]       | 63.0                     | 62.8                     | 63.5                     | 62.8                     | 62.5                     | 62.0                     | 63.3                     | 60.3                     |  |  |  |
| Avg. Dist. to Rail [m] | 9.4                      | 3.7                      | 3.6                      | 3.2                      | 2.5                      | 2.4                      | 5.5                      | 5.8                      |  |  |  |
| Avg. Stride Freq. [Hz] | 2.1                      | 2.2                      | 2.3                      | 2.2                      | 2.2                      | 2.2                      | 2.3                      | 2.2                      |  |  |  |
| Avg. Stride Length [m] | 6.5                      | 7.6                      | 7.7                      | 7.7                      | 7.7                      | 7.7                      | 7.5                      | 7.2                      |  |  |  |