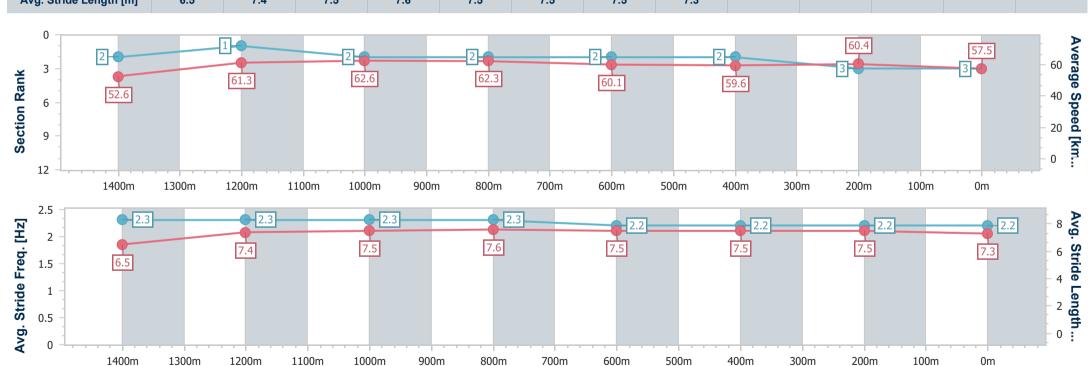

#### Sunshine Coast QLD Professional

Race 6: CLAYTON'S TOWING Class 2 Handicap - 1600m

25 November 2022 - 20:39

Track Rating: Good 4, Weather: Fine, Rail Position: +2m Entire Course

| Section                | Overall                  | 1400m                    | 1200m                    | 1000m                    | 800m                     | 600m                     | 400m                     | 200m                     |  |  |  |
|------------------------|--------------------------|--------------------------|--------------------------|--------------------------|--------------------------|--------------------------|--------------------------|--------------------------|--|--|--|
| Section Times          | 1:37.16 [3]<br>(0:13.68) | 1:23.48 [2]<br>(0:11.84) | 1:11.64 [1]<br>(0:11.51) | 1:00.13 [2]<br>(0:11.58) | 0:48.55 [2]<br>(0:12.04) | 0:36.51 [2]<br>(0:12.09) | 0:24.42 [2]<br>(0:11.91) | 0:12.51 [3]<br>(0:12.51) |  |  |  |
| Average Speed [km/h]   | 52.6                     | 61.3                     | 62.6                     | 62.3                     | 60.1                     | 59.6                     | 60.4                     | 57.5                     |  |  |  |
| Top Speed [km/h]       | 64.8                     | 62.4                     | 65.1                     | 64.6                     | 61.3                     | 61.0                     | 61.2                     | 59.8                     |  |  |  |
| Avg. Dist. to Rail [m] | 6.2                      | 3.0                      | 1.6                      | 1.2                      | 0.8                      | 0.2                      | 1.5                      | 2.7                      |  |  |  |
| Avg. Stride Freq. [Hz] | 2.3                      | 2.3                      | 2.3                      | 2.3                      | 2.2                      | 2.2                      | 2.2                      | 2.2                      |  |  |  |
| Avg. Stride Length [m] | 6.5                      | 7.4                      | 7.5                      | 7.6                      | 7.5                      | 7.5                      | 7.5                      | 7.3                      |  |  |  |