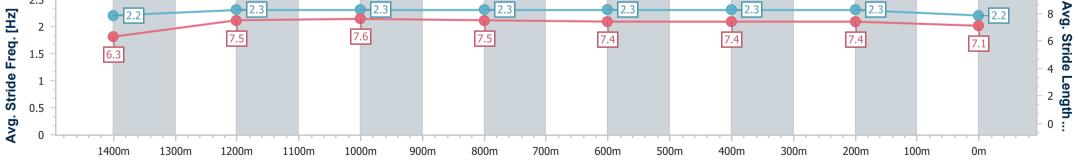

### Sunshine Coast QLD Professional

Race 6: CLAYTON'S TOWING Class 2 Handicap - 1600m

25 November 2022 - 20:39

Track Rating: Good 4, Weather: Fine, Rail Position: +2m Entire Course

| Section                | Overall                  | 1400m                    | 1200m                    | 1000m                    | 800m                     | 600m                     | 400m                     | 200m                     |  |  |  |
|------------------------|--------------------------|--------------------------|--------------------------|--------------------------|--------------------------|--------------------------|--------------------------|--------------------------|--|--|--|
| Section Times          | 1:37.09 [1]<br>(0:14.34) | 1:22.75 [8]<br>(0:11.90) | 1:10.85 [8]<br>(0:11.60) | 0:59.25 [7]<br>(0:11.62) | 0:47.63 [7]<br>(0:11.78) | 0:35.85 [7]<br>(0:11.83) | 0:24.02 [6]<br>(0:11.63) | 0:12.39 [4]<br>(0:12.39) |  |  |  |
| Average Speed [km/h]   | 50.3                     | 61.1                     | 62.3                     | 62.4                     | 62.0                     | 61.7                     | 61.9                     | 58.2                     |  |  |  |
| Top Speed [km/h]       | 63.0                     | 62.8                     | 63.5                     | 62.8                     | 62.5                     | 62.0                     | 63.3                     | 60.3                     |  |  |  |
| Avg. Dist. to Rail [m] | 9.4                      | 3.7                      | 3.6                      | 3.2                      | 2.5                      | 2.4                      | 5.5                      | 5.8                      |  |  |  |
| Avg. Stride Freq. [Hz] | 2.1                      | 2.2                      | 2.3                      | 2.2                      | 2.2                      | 2.2                      | 2.3                      | 2.2                      |  |  |  |
| Avg. Stride Length [m] | 6.5                      | 7.6                      | 7.7                      | 7.7                      | 7.7                      | 7.7                      | 7.5                      | 7.2                      |  |  |  |