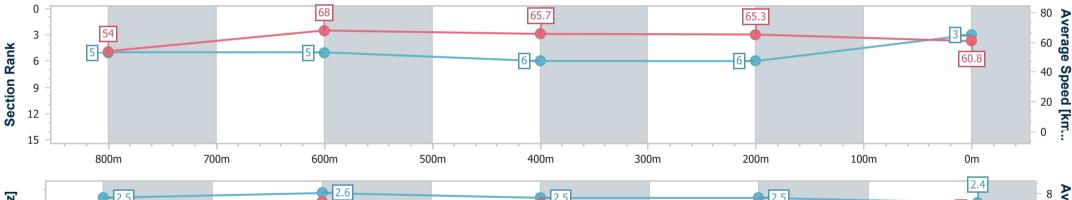

Race 2: TILERS TRADE CENTRE Maiden Handicap - 1000m

27 November 2022 - 13:30 Track Rating: Good 4, Weather: Fine, Rail Position: +2m Entire Course

| Section                | Overall                  | 800m                     | 600m                     | 400m                     | 200m                     |  |  |  |  |
|------------------------|--------------------------|--------------------------|--------------------------|--------------------------|--------------------------|--|--|--|--|
| Section Times          | 0:57.92 [3]<br>(0:13.35) | 0:44.57 [5]<br>(0:10.60) | 0:33.97 [5]<br>(0:11.10) | 0:22.87 [6]<br>(0:11.02) | 0:11.85 [6]<br>(0:11.85) |  |  |  |  |
| Average Speed [km/h]   | 54.0                     | 68.0                     | 65.7                     | 65.3                     | 60.8                     |  |  |  |  |
| Top Speed [km/h]       | 68.8                     | 69.5                     | 67.5                     | 67.3                     | 63.1                     |  |  |  |  |
| Avg. Dist. to Rail [m] | 4.3                      | 1.1                      | 1.9                      | 4.8                      | 6.6                      |  |  |  |  |
| Avg. Stride Freq. [Hz] | 2.5                      | 2.6                      | 2.5                      | 2.5                      | 2.4                      |  |  |  |  |
| Avg. Stride Length [m] | 6.0                      | 7.4                      | 7.3                      | 7.2                      | 7.0                      |  |  |  |  |