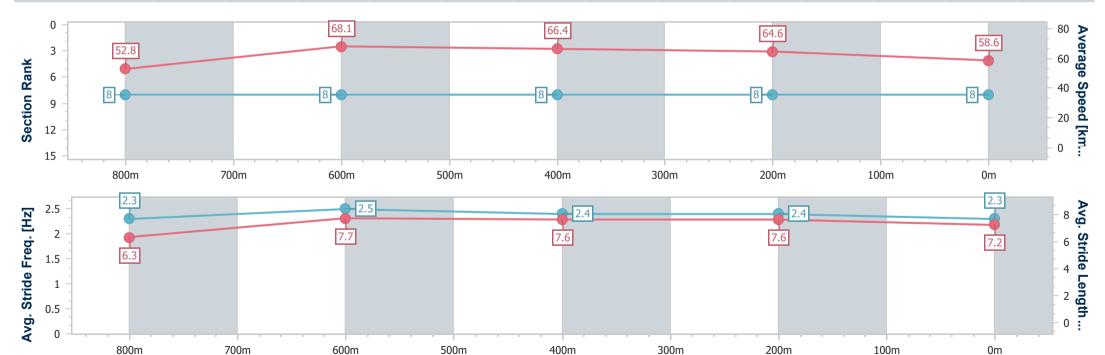

### Report Created: Sun 27 November 2022 13:43 GMT+10

[] Ranking at each section and finish

-:--- No data available at this section

**NA** No data available

Page 8/9

| Horse/Jockey Name              | Star Prince    |
|--------------------------------|----------------|
| Final Rank                     | 8              |
| Fastest Section Time (Section) | 0:10.67 (800m) |
| Top Speed [km/h] (Section)     | 69.3 (800m)    |
| Race State                     | Finished       |
|                                |                |

Race 2: TILERS TRADE CENTRE Maiden Handicap - 1000m

Page 9/9

TRIPLESDATA

data processed by

27 November 2022 - 13:30 Track Rating: Good 4, Weather: Fine, Rail Position: +2m Entire Course

| Section                | Overall                  | 800m                     | 600m                     | 400m                     | 200m                     |  |  |  |  |
|------------------------|--------------------------|--------------------------|--------------------------|--------------------------|--------------------------|--|--|--|--|
| Section Times          | 0:58.69 [8]<br>(0:13.64) | 0:45.05 [8]<br>(0:10.67) | 0:34.38 [8]<br>(0:10.93) | 0:23.45 [8]<br>(0:11.17) | 0:12.28 [8]<br>(0:12.28) |  |  |  |  |
| Average Speed [km/h]   | 52.8                     | 68.1                     | 66.4                     | 64.6                     | 58.6                     |  |  |  |  |
| Top Speed [km/h]       | 68.7                     | 69.3                     | 68.1                     | 66.3                     | 62.0                     |  |  |  |  |
| Avg. Dist. to Rail [m] | 6.2                      | 2.2                      | 1.6                      | 1.5                      | 2.7                      |  |  |  |  |
| Avg. Stride Freq. [Hz] | 2.3                      | 2.5                      | 2.4                      | 2.4                      | 2.3                      |  |  |  |  |
| Avg. Stride Length [m] | 6.3                      | 7.7                      | 7.6                      | 7.6                      | 7.2                      |  |  |  |  |