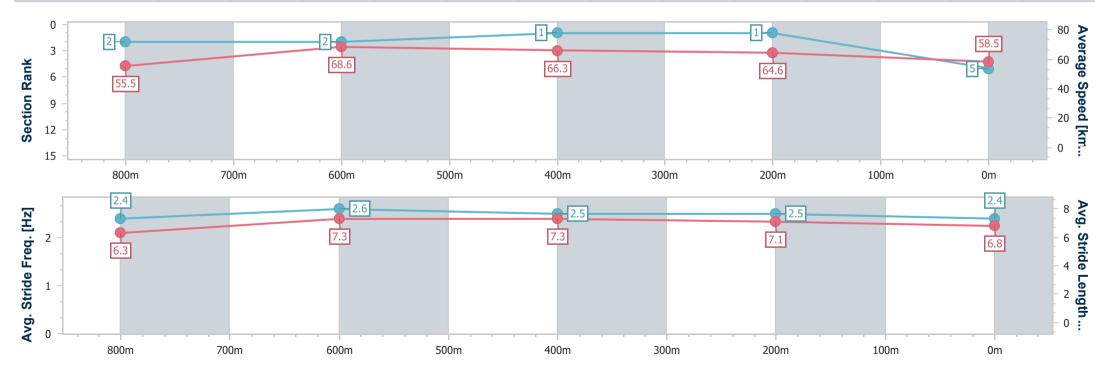

#### Report Created: Sun 27 November 2022 13:43 GMT+10

[] Ranking at each section and finish

-:--- No data available at this section

**NA** No data available

Page 4/9

| Horse/Jockey Name              | Invahir        |
|--------------------------------|----------------|
| Final Rank                     | 4              |
| Fastest Section Time (Section) | 0:10.64 (800m) |
| Top Speed [km/h] (Section)     | 69.7 (800m)    |
| Race State                     | Finished       |

Race 2: TILERS TRADE CENTRE Maiden Handicap - 1000m

Page 5/9

TRIPLESDATA

27 November 2022 - 13:30 Track Rating: Good 4, Weather: Fine, Rail Position: +2m Entire Course

data processed by

| Section                | Overall                  | 800m                     | 600m                     | 400m                     | 200m                     |  |  |  |  |
|------------------------|--------------------------|--------------------------|--------------------------|--------------------------|--------------------------|--|--|--|--|
| Section Times          | 0:57.99 [4]<br>(0:13.23) | 0:44.76 [4]<br>(0:10.64) | 0:34.12 [4]<br>(0:10.92) | 0:23.20 [4]<br>(0:11.12) | 0:12.08 [5]<br>(0:12.08) |  |  |  |  |
| Average Speed [km/h]   | 54.4                     | 67.7                     | 65.6                     | 64.8                     | 59.7                     |  |  |  |  |
| Top Speed [km/h]       | 69.2                     | 69.7                     | 67.1                     | 65.7                     | 62.2                     |  |  |  |  |
| Avg. Dist. to Rail [m] | 4.8                      | 1.1                      | 0.7                      | 0.8                      | 2.4                      |  |  |  |  |
| Avg. Stride Freq. [Hz] | 2.4                      | 2.6                      | 2.6                      | 2.5                      | 2.4                      |  |  |  |  |
| Avg. Stride Length [m] | 6.2                      | 7.2                      | 7.1                      | 7.2                      | 6.9                      |  |  |  |  |