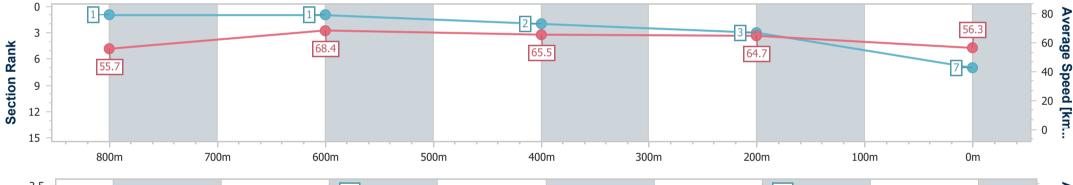

Report Created: Sun 27 November 2022 13:43 GMT+10

[] Ranking at each section and finish

No data available at this section -0----

No data available NA

| Horse/Jockey Name              | Nicover        |
|--------------------------------|----------------|
| Final Rank                     | 7              |
| Fastest Section Time (Section) | 0:10.55 (800m) |
| Top Speed [km/h] (Section)     | 71.0 (800m)    |
| Race State                     | Finished       |
|                                |                |

Race 2: TILERS TRADE CENTRE Maiden Handicap - 1000m

27 November 2022 - 13:30 Track Rating: Good 4, Weather: Fine, Rail Position: +2m Entire Course

| Section                | Overall                  | 800m                     | 600m                     | 400m                     | 200m                     |  |  |  |  |
|------------------------|--------------------------|--------------------------|--------------------------|--------------------------|--------------------------|--|--|--|--|
| Section Times          | 0:58.51 [7]<br>(0:12.94) | 0:45.57 [1]<br>(0:10.55) | 0:35.02 [1]<br>(0:11.10) | 0:23.92 [2]<br>(0:11.14) | 0:12.78 [3]<br>(0:12.78) |  |  |  |  |
| Average Speed [km/h]   | 55.7                     | 68.4                     | 65.5                     | 64.7                     | 56.3                     |  |  |  |  |
| Top Speed [km/h]       | 71.0                     | 71.0                     | 67.1                     | 66.8                     | 61.6                     |  |  |  |  |
| Avg. Dist. to Rail [m] | 4.2                      | 1.7                      | 1.7                      | 2.5                      | 2.3                      |  |  |  |  |
| Avg. Stride Freq. [Hz] | 2.3                      | 2.4                      | 2.3                      | 2.4                      | 2.3                      |  |  |  |  |
| Avg. Stride Length [m] | 6.8                      | 8.0                      | 7.8                      | 7.5                      | 6.9                      |  |  |  |  |