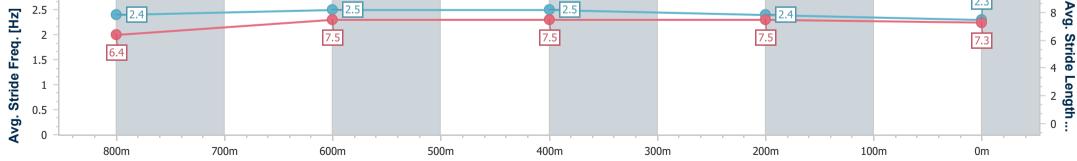

Race 2: TILERS TRADE CENTRE Maiden Handicap - 1000m

Page 3/9

TRIPLESDATA

27 November 2022 - 13:30 Track Rating: Good 4, Weather: Fine, Rail Position: +2m Entire Course

data processed by

| Section                | Overall                  | 800m                     | 600m                     | 400m                     | 200m                     |  |  |  |  |
|------------------------|--------------------------|--------------------------|--------------------------|--------------------------|--------------------------|--|--|--|--|
| Section Times          | 0:57.78 [2]<br>(0:13.18) | 0:44.60 [3]<br>(0:10.74) | 0:33.86 [3]<br>(0:10.91) | 0:22.95 [3]<br>(0:10.97) | 0:11.98 [2]<br>(0:11.98) |  |  |  |  |
| Average Speed [km/h]   | 54.6                     | 67.6                     | 66.2                     | 65.7                     | 60.1                     |  |  |  |  |
| Top Speed [km/h]       | 69.1                     | 69.1                     | 67.2                     | 67.1                     | 64.7                     |  |  |  |  |
| Avg. Dist. to Rail [m] | 7.4                      | 2.6                      | 0.6                      | 2.7                      | 4.5                      |  |  |  |  |
| Avg. Stride Freq. [Hz] | 2.4                      | 2.5                      | 2.5                      | 2.4                      | 2.3                      |  |  |  |  |
| Avg. Stride Length [m] | 6.4                      | 7.5                      | 7.5                      | 7.5                      | 7.3                      |  |  |  |  |