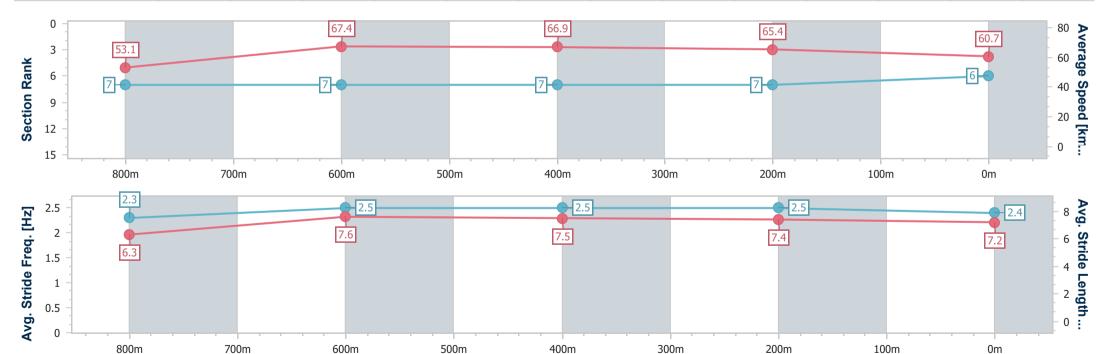

Report Created: Sun 27 November 2022 13:43 GMT+10

[] Ranking at each section and finish

-:--- No data available at this section

| Horse/Jockey Name              | Red Vodka      |
|--------------------------------|----------------|
| Final Rank                     | 6              |
| Fastest Section Time (Section) | 0:10.75 (800m) |
| Top Speed [km/h] (Section)     | 69.2 (800m)    |
| Race State                     | Finished       |
|                                |                |

Race 2: TILERS TRADE CENTRE Maiden Handicap - 1000m

0m

TRIPLESDATA

Page 7/9

27 November 2022 - 13:30 Track Rating: Good 4, Weather: Fine, Rail Position: +2m Entire Course

data processed by

| Section                | Overall                  | 800m                     | 600m                     | 400m                     | 200m                     |  |  |  |
|------------------------|--------------------------|--------------------------|--------------------------|--------------------------|--------------------------|--|--|--|
| Section Times          | 0:58.06 [6]<br>(0:13.58) | 0:44.48 [7]<br>(0:10.75) | 0:33.73 [7]<br>(0:10.87) | 0:22.86 [7]<br>(0:10.99) | 0:11.87 [7]<br>(0:11.87) |  |  |  |
| Average Speed [km/h]   | 53.1                     | 67.4                     | 66.9                     | 65.4                     | 60.7                     |  |  |  |
| Top Speed [km/h]       | 68.9                     | 69.2                     | 68.5                     | 66.9                     | 63.6                     |  |  |  |
| Avg. Dist. to Rail [m] | 7.6                      | 1.8                      | 1.7                      | 4.0                      | 6.8                      |  |  |  |
| Avg. Stride Freq. [Hz] | 2.3                      | 2.5                      | 2.5                      | 2.5                      | 2.4                      |  |  |  |
| Avg. Stride Length [m] | 6.3                      | 7.6                      | 7.5                      | 7.4                      | 7.2                      |  |  |  |