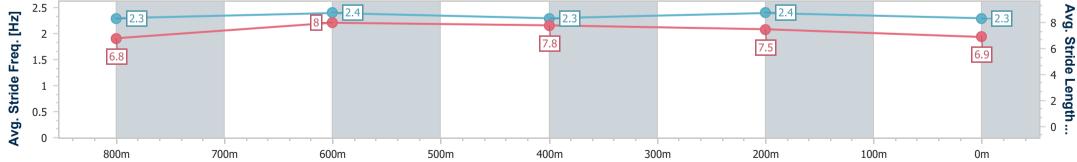

Report Created: Sun 27 November 2022 13:43 GMT+10

[] Ranking at each section and finish

No data available at this section -0----

No data available NA

| Horse/Jockey Name              | Nicover        |
|--------------------------------|----------------|
| Final Rank                     | 7              |
| Fastest Section Time (Section) | 0:10.55 (800m) |
| Top Speed [km/h] (Section)     | 71.0 (800m)    |
| Race State                     | Finished       |
|                                |                |

Race 2: TILERS TRADE CENTRE Maiden Handicap - 1000m

27 November 2022 - 13:30 Track Rating: Good 4, Weather: Fine, Rail Position: +2m Entire Course

| Section                | Overall                  | 800m                     | 600m                     | 400m                     | 200m                     |  |  |  |  |
|------------------------|--------------------------|--------------------------|--------------------------|--------------------------|--------------------------|--|--|--|--|
| Section Times          | 0:58.51 [7]<br>(0:12.94) | 0:45.57 [1]<br>(0:10.55) | 0:35.02 [1]<br>(0:11.10) | 0:23.92 [2]<br>(0:11.14) | 0:12.78 [3]<br>(0:12.78) |  |  |  |  |
| Average Speed [km/h]   | 55.7                     | 68.4                     | 65.5                     | 64.7                     | 56.3                     |  |  |  |  |
| Top Speed [km/h]       | 71.0                     | 71.0                     | 67.1                     | 66.8                     | 61.6                     |  |  |  |  |
| Avg. Dist. to Rail [m] | 4.2                      | 1.7                      | 1.7                      | 2.5                      | 2.3                      |  |  |  |  |
| Avg. Stride Freq. [Hz] | 2.3                      | 2.4                      | 2.3                      | 2.4                      | 2.3                      |  |  |  |  |
| Avg. Stride Length [m] | 6.8                      | 8.0                      | 7.8                      | 7.5                      | 6.9                      |  |  |  |  |