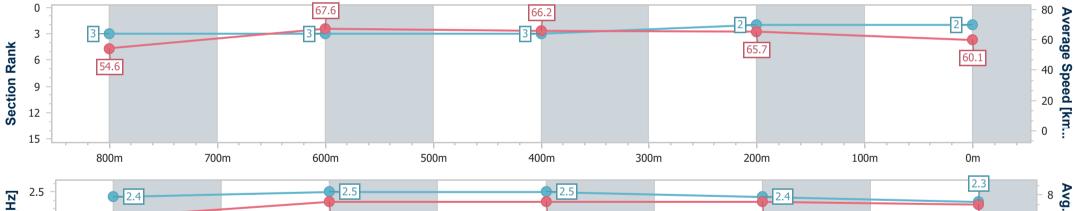

Race 2: TILERS TRADE CENTRE Maiden Handicap - 1000m

Page 3/9

TRIPLESDATA

27 November 2022 - 13:30 Track Rating: Good 4, Weather: Fine, Rail Position: +2m Entire Course

data processed by

| Section                | Overall                  | 800m                     | 600m                     | 400m                     | 200m                     |  |  |  |  |
|------------------------|--------------------------|--------------------------|--------------------------|--------------------------|--------------------------|--|--|--|--|
| Section Times          | 0:57.78 [2]<br>(0:13.18) | 0:44.60 [3]<br>(0:10.74) | 0:33.86 [3]<br>(0:10.91) | 0:22.95 [3]<br>(0:10.97) | 0:11.98 [2]<br>(0:11.98) |  |  |  |  |
| Average Speed [km/h]   | 54.6                     | 67.6                     | 66.2                     | 65.7                     | 60.1                     |  |  |  |  |
| Top Speed [km/h]       | 69.1                     | 69.1                     | 67.2                     | 67.1                     | 64.7                     |  |  |  |  |
| Avg. Dist. to Rail [m] | 7.4                      | 2.6                      | 0.6                      | 2.7                      | 4.5                      |  |  |  |  |
| Avg. Stride Freq. [Hz] | 2.4                      | 2.5                      | 2.5                      | 2.4                      | 2.3                      |  |  |  |  |
| Avg. Stride Length [m] | 6.4                      | 7.5                      | 7.5                      | 7.5                      | 7.3                      |  |  |  |  |