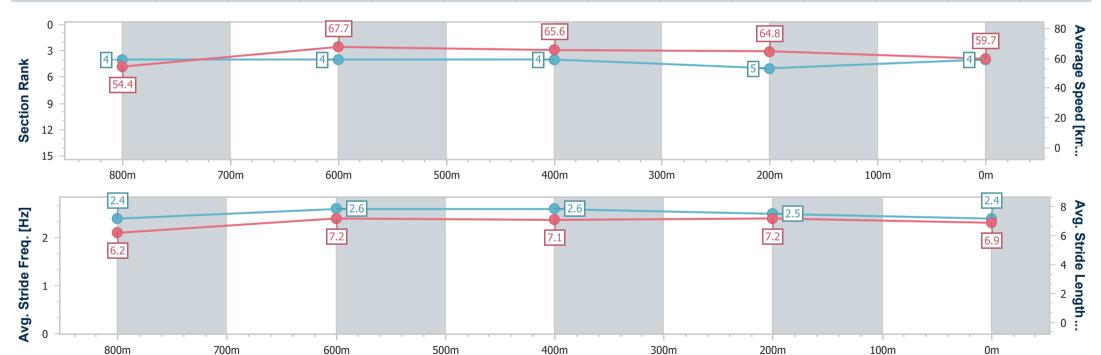

NA No data available

0

| Horse/Jockey Name              | Eight Cylinders |
|--------------------------------|-----------------|
| Final Rank                     | 2               |
|                                | -               |
| Fastest Section Time (Section) | 0:10.74 (800m)  |
| Top Speed [km/h] (Section)     | 69.1 (Overall)  |
| Race State                     | Finished        |

Race 2: TILERS TRADE CENTRE Maiden Handicap - 1000m

Page 3/9

TRIPLESDATA

27 November 2022 - 13:30 Track Rating: Good 4, Weather: Fine, Rail Position: +2m Entire Course

data processed by

| Section                | Overall                  | 800m                     | 600m                     | 400m                     | 200m                     |  |  |  |  |
|------------------------|--------------------------|--------------------------|--------------------------|--------------------------|--------------------------|--|--|--|--|
| Section Times          | 0:57.78 [2]<br>(0:13.18) | 0:44.60 [3]<br>(0:10.74) | 0:33.86 [3]<br>(0:10.91) | 0:22.95 [3]<br>(0:10.97) | 0:11.98 [2]<br>(0:11.98) |  |  |  |  |
| Average Speed [km/h]   | 54.6                     | 67.6                     | 66.2                     | 65.7                     | 60.1                     |  |  |  |  |
| Top Speed [km/h]       | 69.1                     | 69.1                     | 67.2                     | 67.1                     | 64.7                     |  |  |  |  |
| Avg. Dist. to Rail [m] | 7.4                      | 2.6                      | 0.6                      | 2.7                      | 4.5                      |  |  |  |  |
| Avg. Stride Freq. [Hz] | 2.4                      | 2.5                      | 2.5                      | 2.4                      | 2.3                      |  |  |  |  |
| Avg. Stride Length [m] | 6.4                      | 7.5                      | 7.5                      | 7.5                      | 7.3                      |  |  |  |  |