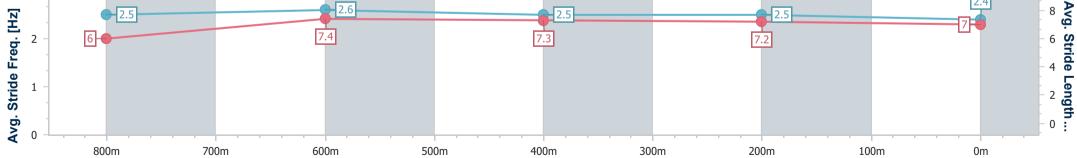

| Horse/Jockey Name              | Zi Win         |
|--------------------------------|----------------|
| Final Rank                     | 1              |
| Fastest Section Time (Section) | 0:10.75 (800m) |
| Top Speed [km/h] (Section)     | 70.2 (Overall) |
| Race State                     | Finished       |

Race 2: TILERS TRADE CENTRE Maiden Handicap - 1000m

27 November 2022 - 13:30 Track Rating: Good 4, Weather: Fine, Rail Position: +2m Entire Course

| Section                | Overall                  | 800m                     | 600m                     | 400m                     | 200m                     |  |  |  |  |
|------------------------|--------------------------|--------------------------|--------------------------|--------------------------|--------------------------|--|--|--|--|
| Section Times          | 0:57.43 [1]<br>(0:13.37) | 0:44.06 [6]<br>(0:10.75) | 0:33.31 [6]<br>(0:10.93) | 0:22.38 [5]<br>(0:10.75) | 0:11.63 [4]<br>(0:11.63) |  |  |  |  |
| Average Speed [km/h]   | 53.8                     | 67.8                     | 66.2                     | 67.1                     | 61.9                     |  |  |  |  |
| Top Speed [km/h]       | 70.2                     | 70.0                     | 67.9                     | 68.7                     | 66.9                     |  |  |  |  |
| Avg. Dist. to Rail [m] | 7.9                      | 3.2                      | 1.0                      | 3.1                      | 4.9                      |  |  |  |  |
| Avg. Stride Freq. [Hz] | 2.3                      | 2.4                      | 2.4                      | 2.5                      | 2.3                      |  |  |  |  |
| Avg. Stride Length [m] | 6.5                      | 7.8                      | 7.7                      | 7.5                      | 7.4                      |  |  |  |  |