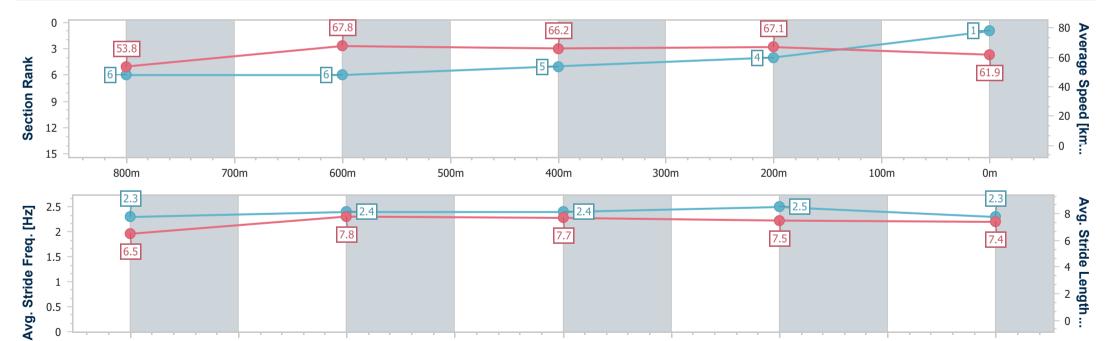

Race 2: TILERS TRADE CENTRE Maiden Handicap - 1000m

27 November 2022 - 13:30 Track Rating: Good 4, Weather: Fine, Rail Position: +2m Entire Course

| Section                | Overall                  | 800m                     | 600m                     | 400m                     | 200m                     |  |  |  |  |
|------------------------|--------------------------|--------------------------|--------------------------|--------------------------|--------------------------|--|--|--|--|
| Section Times          | 0:57.43 [1]<br>(0:13.37) | 0:44.06 [6]<br>(0:10.75) | 0:33.31 [6]<br>(0:10.93) | 0:22.38 [5]<br>(0:10.75) | 0:11.63 [4]<br>(0:11.63) |  |  |  |  |
| Average Speed [km/h]   | 53.8                     | 67.8                     | 66.2                     | 67.1                     | 61.9                     |  |  |  |  |
| Top Speed [km/h]       | 70.2                     | 70.0                     | 67.9                     | 68.7                     | 66.9                     |  |  |  |  |
| Avg. Dist. to Rail [m] | 7.9                      | 3.2                      | 1.0                      | 3.1                      | 4.9                      |  |  |  |  |
| Avg. Stride Freq. [Hz] | 2.3                      | 2.4                      | 2.4                      | 2.5                      | 2.3                      |  |  |  |  |
| Avg. Stride Length [m] | 6.5                      | 7.8                      | 7.7                      | 7.5                      | 7.4                      |  |  |  |  |