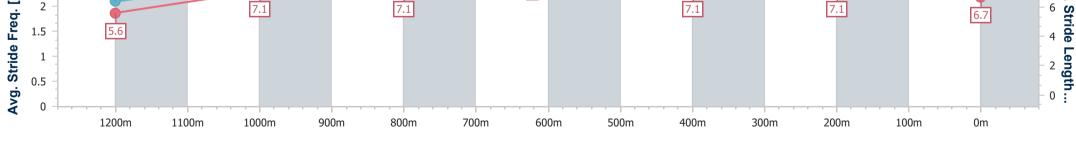

## Race 3: 92.7 MIX FM'S MARK & CAROLINE COUNTRY HEIST BENCHMARK 58 Handicap - 1300m

27 November 2022 - 14:07

Track Rating: Good 4, Weather: Fine, Rail Position: +2m Entire Course

|                                           |                          |                          |                          |                          |                          |                           |                          |              |      | Course            |      |            |                    |
|-------------------------------------------|--------------------------|--------------------------|--------------------------|--------------------------|--------------------------|---------------------------|--------------------------|--------------|------|-------------------|------|------------|--------------------|
| Section                                   | Overall                  | 1200m                    | 1000m                    | 800m                     | 600m                     | 400m                      | 200m                     |              |      |                   |      |            |                    |
| Section Times                             | 1:19.21 [8]<br>(0:08.24) | 1:10.97 [9]<br>(0:11.40) | 0:59.57 [8]<br>(0:11.70) | 0:47.87 [8]<br>(0:11.78) | 0:36.09 [8]<br>(0:11.77) | 0:24.32 [10]<br>(0:11.76) | 0:12.56 [9]<br>(0:12.56) |              |      |                   |      |            |                    |
| Average Speed [km/h]                      | 43.7                     | 63.2                     | 62.0                     | 61.5                     | 61.6                     | 61.2                      | 57.3                     |              |      |                   |      |            |                    |
| Top Speed [km/h]                          | 61.6                     | 64.5                     | 63.1                     | 62.5                     | 62.9                     | 62.5                      | 59.9                     |              |      |                   |      |            |                    |
| Avg. Dist. to Rail [m]                    | 13.7                     | 5.3                      | 3.3                      | 1.1                      | 1.1                      | 4.9                       | 5.4                      |              |      |                   |      |            |                    |
| Avg. Stride Freq. [Hz]                    | 2.0                      | 2.4                      | 2.4                      | 2.4                      | 2.4                      | 2.4                       | 2.3                      |              |      |                   |      |            |                    |
| Avg. Stride Length [m]                    | 5.8                      | 7.4                      | 7.3                      | 7.2                      | 7.3                      | 7.2                       | 7.0                      |              |      |                   |      |            |                    |
| 0<br>3<br>43.7<br>9<br>9<br>12            | 1100m                    | 63.2<br>8                | 900m                     | 800m                     | 700m                     | 61.5<br>600m              | 500m                     | 61.6<br>400m | 300m | 61.2<br>9<br>200m | 100m | 57.3<br>0m | Average Speed [km  |
| 2.5 - 2 - 2 - 2 - 2 - 2 - 2 - 2 - 2 - 2 - |                          | 7.4                      |                          | 7.3                      | ]                        | 7.2                       |                          | 7.3          |      | 7.2               |      | 7 2.3      | Avg. Stride Length |