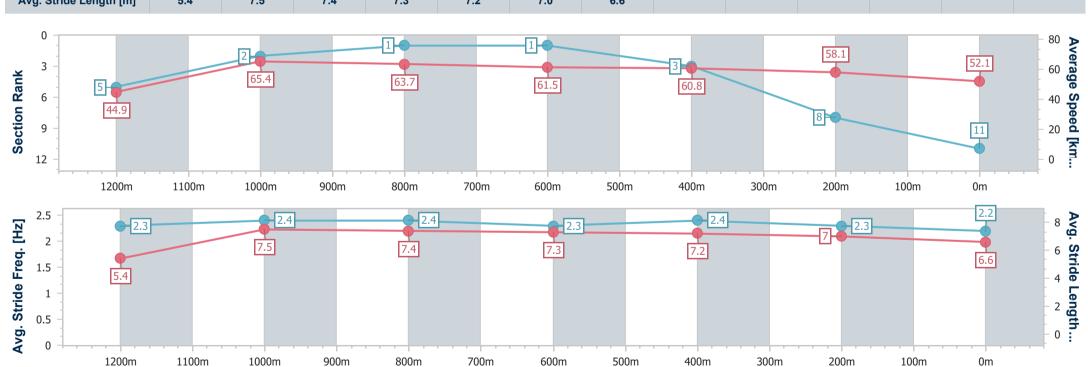

## Race 3: 92.7 MIX FM'S MARK & CAROLINE COUNTRY HEIST BENCHMARK 58 Handicap - 1300m

27 November 2022 - 14:07

Track Rating: Good 4, Weather: Fine, Rail Position: +2m Entire Course

| Section                | Overall                   | 1200m                    | 1000m                    | 800m                     | 600m                     | 400m                     | 200m                     |
|------------------------|---------------------------|--------------------------|--------------------------|--------------------------|--------------------------|--------------------------|--------------------------|
| Section Times          | 1:20.41 [11]<br>(0:08.03) | 1:12.38 [5]<br>(0:11.02) | 1:01.36 [2]<br>(0:11.36) | 0:50.00 [1]<br>(0:11.83) | 0:38.17 [1]<br>(0:11.95) | 0:26.22 [3]<br>(0:12.41) | 0:13.81 [8]<br>(0:13.81) |
| Average Speed [km/h]   | 44.9                      | 65.4                     | 63.7                     | 61.5                     | 60.8                     | 58.1                     | 52.1                     |
| Top Speed [km/h]       | 62.8                      | 68.5                     | 68.5                     | 62.7                     | 62.4                     | 61.0                     | 55.6                     |
| Avg. Dist. to Rail [m] | 9.1                       | 4.4                      | 2.7                      | 1.5                      | 1.8                      | 2.8                      | 3.5                      |
| Avg. Stride Freq. [Hz] | 2.3                       | 2.4                      | 2.4                      | 2.3                      | 2.4                      | 2.3                      | 2.2                      |
| Avg. Stride Length [m] | 5.4                       | 7.5                      | 7.4                      | 7.3                      | 7.2                      | 7.0                      | 6.6                      |