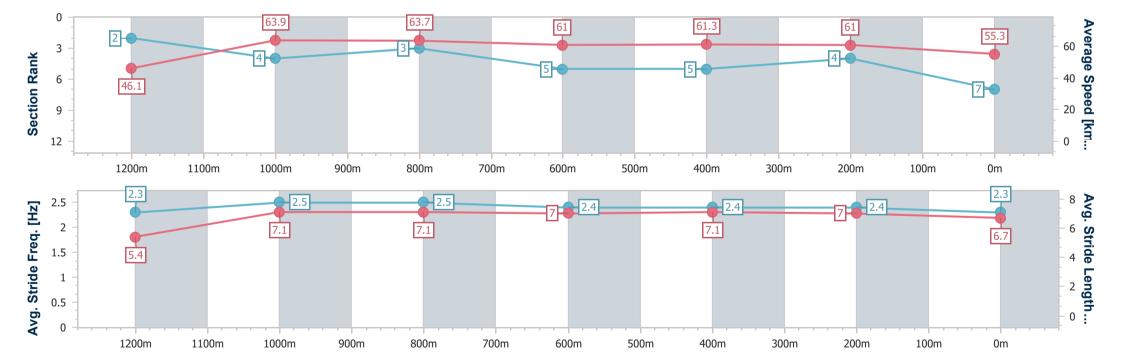

## Race 3: 92.7 MIX FM'S MARK & CAROLINE COUNTRY HEIST BENCHMARK 58 Handicap - 1300m

27 November 2022 - 14:07

Track Rating: Good 4, Weather: Fine, Rail Position: +2m Entire Course

| Section                | Overall                  | 1200m                    | 1000m                    | 800m                     | 600m                     | 400m                     | 200m                     |
|------------------------|--------------------------|--------------------------|--------------------------|--------------------------|--------------------------|--------------------------|--------------------------|
| Section Times          | 1:19.13 [7]<br>(0:07.85) | 1:11.28 [2]<br>(0:11.28) | 1:00.00 [4]<br>(0:11.38) | 0:48.62 [3]<br>(0:11.96) | 0:36.66 [5]<br>(0:11.84) | 0:24.82 [5]<br>(0:11.79) | 0:13.03 [4]<br>(0:13.03) |
| Average Speed [km/h]   | 46.1                     | 63.9                     | 63.7                     | 61.0                     | 61.3                     | 61.0                     | 55.3                     |
| Top Speed [km/h]       | 61.8                     | 64.7                     | 65.3                     | 63.0                     | 63.0                     | 63.5                     | 58.3                     |
| Avg. Dist. to Rail [m] | 11.5                     | 5.9                      | 3.2                      | 2.2                      | 1.4                      | 5.1                      | 6.0                      |
| Avg. Stride Freq. [Hz] | 2.3                      | 2.5                      | 2.5                      | 2.4                      | 2.4                      | 2.4                      | 2.3                      |
| Avg. Stride Length [m] | 5.4                      | 7.1                      | 7.1                      | 7.0                      | 7.1                      | 7.0                      | 6.7                      |