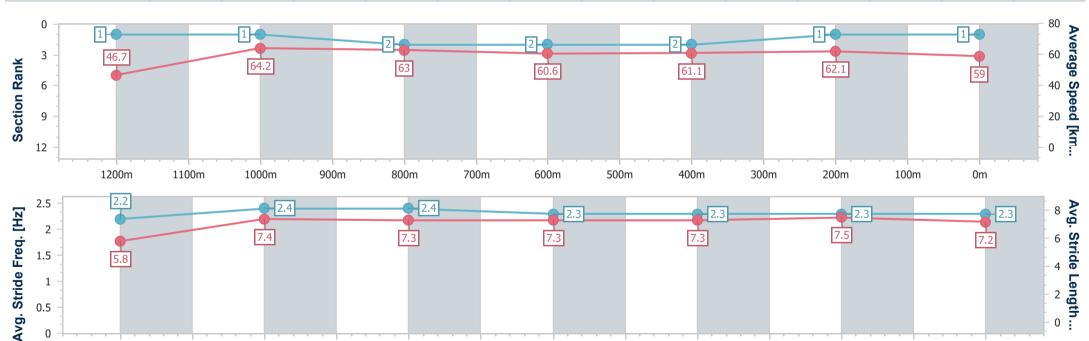

## Race 3: 92.7 MIX FM'S MARK & CAROLINE COUNTRY HEIST BENCHMARK 58 Handicap - 1300m

27 November 2022 - 14:07

Track Rating: Good 4, Weather: Fine, Rail Position: +2m Entire Course

|                        |                          |                          |                          |                          |                          |                          |                          |      | , | Course |        |            |
|------------------------|--------------------------|--------------------------|--------------------------|--------------------------|--------------------------|--------------------------|--------------------------|------|---|--------|--------|------------|
| Section                | Overall                  | 1200m                    | 1000m                    | 800m                     | 600m                     | 400m                     | 200m                     |      |   |        |        |            |
| Section Times          | 1:18.21 [2]<br>(0:08.14) | 1:10.07 [7]<br>(0:11.17) | 0:58.90 [6]<br>(0:11.48) | 0:47.42 [6]<br>(0:11.91) | 0:35.51 [6]<br>(0:11.71) | 0:23.80 [6]<br>(0:11.47) | 0:12.33 [2]<br>(0:12.33) |      |   |        |        |            |
| Average Speed [km/h]   | 44.2                     | 64.6                     | 63.1                     | 61.3                     | 62.3                     | 62.7                     | 58.4                     |      |   |        |        |            |
| Top Speed [km/h]       | 62.7                     | 65.3                     | 64.1                     | 62.6                     | 63.1                     | 64.3                     | 61.7                     |      |   |        |        |            |
| Avg. Dist. to Rail [m] | 10.0                     | 4.4                      | 3.0                      | 2.2                      | 2.1                      | 5.0                      | 4.7                      |      |   |        |        |            |
| Avg. Stride Freq. [Hz] | 2.2                      | 2.6                      | 2.6                      | 2.5                      | 2.6                      | 2.6                      | 2.5                      |      |   |        |        |            |
| Avg. Stride Length [m] | 5.4                      | 6.8                      | 6.8                      | 6.8                      | 6.8                      | 6.7                      | 6.4                      |      |   |        |        |            |
| 3 - 44.2<br>6 - 7      |                          | 64.6                     |                          | 63.1                     |                          | 61.3                     |                          | 62.3 |   | 62.7   | 2 58.4 | Average «p |

600m

500m

400m

300m

200m

Report Created: Sun 27 November 2022 14:28 GMT+10

1100m

1000m

800m

900m

700m

[] Ranking at each section and finish

-:--- No data available at this section

1200m

NA No data available

0m

Page 6/15