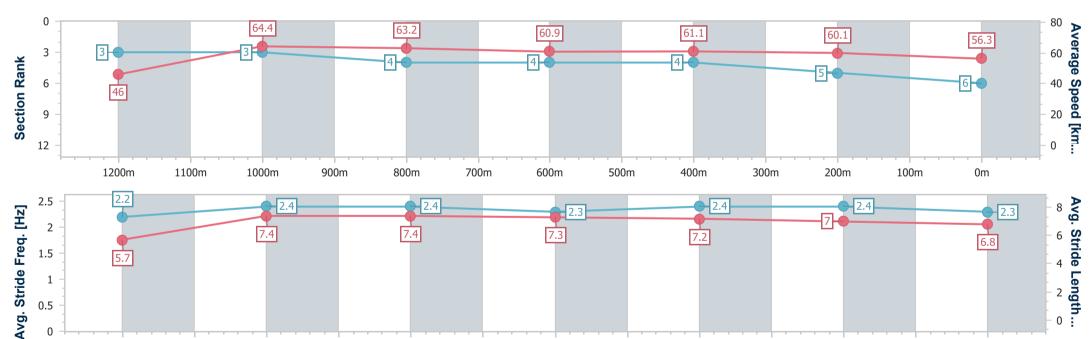

## Race 3: 92.7 MIX FM'S MARK & CAROLINE COUNTRY HEIST BENCHMARK 58 Handicap - 1300m

27 November 2022 - 14:07

Track Rating: Good 4, Weather: Fine, Rail Position: +2m Entire Course

| Section                | Overall                  | 1200m                    | 1000m                    | 800m                     | 600m                     | 400m                     | 200m                     |
|------------------------|--------------------------|--------------------------|--------------------------|--------------------------|--------------------------|--------------------------|--------------------------|
| Section Times          | 1:18.94 [6]<br>(0:07.89) | 1:11.05 [3]<br>(0:11.16) | 0:59.89 [3]<br>(0:11.44) | 0:48.45 [4]<br>(0:11.90) | 0:36.55 [4]<br>(0:11.77) | 0:24.78 [4]<br>(0:11.99) | 0:12.79 [5]<br>(0:12.79) |
| Average Speed [km/h]   | 46.0                     | 64.4                     | 63.2                     | 60.9                     | 61.1                     | 60.1                     | 56.3                     |
| Top Speed [km/h]       | 66.4                     | 67.1                     | 65.0                     | 62.1                     | 62.2                     | 61.2                     | 58.5                     |
| Avg. Dist. to Rail [m] | 7.6                      | 4.1                      | 2.3                      | 1.1                      | 0.3                      | 1.3                      | 1.5                      |
| Avg. Stride Freq. [Hz] | 2.2                      | 2.4                      | 2.4                      | 2.3                      | 2.4                      | 2.4                      | 2.3                      |
| Avg. Stride Length [m] | 5.7                      | 7.4                      | 7.4                      | 7.3                      | 7.2                      | 7.0                      | 6.8                      |