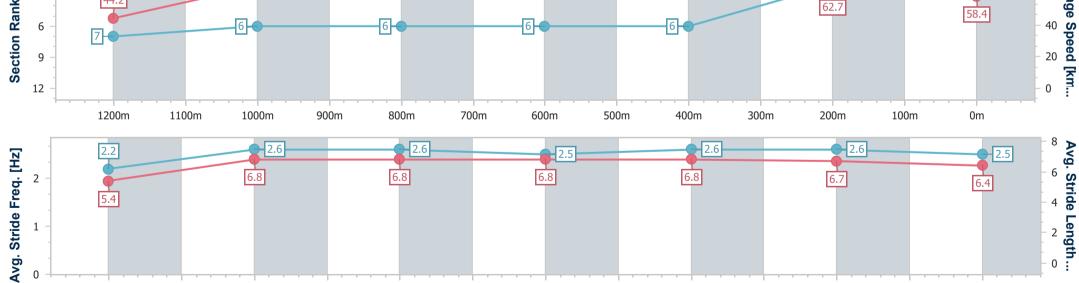

#### Race 3: 92.7 MIX FM'S MARK & CAROLINE COUNTRY HEIST BENCHMARK 58 Handicap - 1300m

27 November 2022 - 14:07

Track Rating: Good 4. Weather: Fine, Rail Position: +2m Entire

| Nace                               | State                    |                          | riiisiieu                |                          |                          |                          |                          | Irack Rati | ng: Good 4, W | Course | i Position: +2n | n Entire |                             |
|------------------------------------|--------------------------|--------------------------|--------------------------|--------------------------|--------------------------|--------------------------|--------------------------|------------|---------------|--------|-----------------|----------|-----------------------------|
| Section                            | Overall                  | 1200m                    | 1000m                    | 800m                     | 600m                     | 400m                     | 200m                     |            |               |        |                 |          |                             |
| Section Times                      | 1:18.49 [3]<br>(0:08.03) | 1:10.46 [6]<br>(0:11.40) | 0:59.06 [7]<br>(0:11.57) | 0:47.49 [7]<br>(0:11.77) | 0:35.72 [7]<br>(0:11.72) | 0:24.00 [7]<br>(0:11.72) | 0:12.28 [6]<br>(0:12.28) |            |               |        |                 |          |                             |
| verage Speed [km/h]                | 44.9                     | 63.2                     | 62.5                     | 61.7                     | 61.6                     | 61.5                     | 58.6                     |            |               |        |                 |          |                             |
| Top Speed [km/h]                   | 60.6                     | 64.2                     | 63.4                     | 62.0                     | 62.6                     | 62.7                     | 60.6                     |            |               |        |                 |          |                             |
| Avg. Dist. to Rail [m]             | 5.6                      | 3.1                      | 2.2                      | 1.3                      | 0.6                      | 1.6                      | 1.7                      |            |               |        |                 |          |                             |
| vg. Stride Freq. [Hz]              | 2.1                      | 2.3                      | 2.3                      | 2.3                      | 2.3                      | 2.3                      | 2.3                      |            |               |        |                 |          |                             |
| vg. Stride Length [m]              | 5.7                      | 7.6                      | 7.6                      | 7.5                      | 7.4                      | 7.4                      | 7.1                      |            |               |        |                 |          |                             |
| 0<br>3 - 44.9<br>6 - 6<br>9 - 12 - |                          | 63.2                     |                          | 62.5                     |                          | 7                        |                          | 7          |               | 61.5   |                 | 58.6     | - 60<br>- 40<br>- 20<br>- 0 |
| 1200m                              | 1100m                    | 1000m                    | 900m                     | 800m                     | 700m                     | 600m                     | 500m                     | 400m       | 300m          | 200m   | 100m            | 0m       |                             |
| 2.5                                |                          | 2.3                      | 3                        | 2.3                      |                          | 2.3                      | 3                        | 2.3        |               | 2.3    |                 | 2.3      | - 8                         |

Report Created: Sun 27 November 2022 14:28 GMT+10

[] Ranking at each section and finish

No data available at this section -:----

NA No data available

Page 7/15

| Horse/Jockey Name              | Bellicose         |
|--------------------------------|-------------------|
| Final Rank                     | 4                 |
| Fastest Section Time (Section) | 0:07.97 (Overall) |
| Top Speed [km/h] (Section)     | 66.5 (1000m)      |
| Race State                     | Finished          |