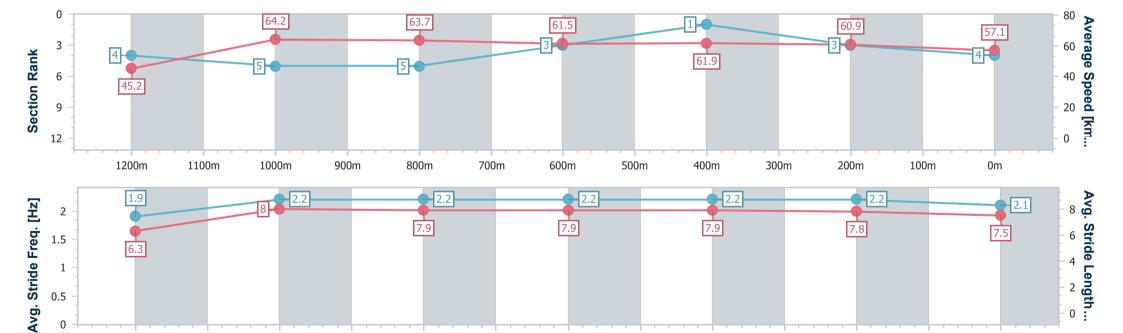

## Race 3: 92.7 MIX FM'S MARK & CAROLINE COUNTRY HEIST BENCHMARK 58 Handicap - 1300m

27 November 2022 - 14:07

Track Rating: Good 4, Weather: Fine, Rail Position: +2m Entire Course

| Section                | Overall                  | 1200m                    | 1000m                    | 800m                     | 600m                     | 400m                     | 200m                     |
|------------------------|--------------------------|--------------------------|--------------------------|--------------------------|--------------------------|--------------------------|--------------------------|
| Section Times          | 1:18.50 [4]<br>(0:07.97) | 1:10.53 [4]<br>(0:11.22) | 0:59.31 [5]<br>(0:11.40) | 0:47.91 [5]<br>(0:11.78) | 0:36.13 [3]<br>(0:11.71) | 0:24.42 [1]<br>(0:11.82) | 0:12.60 [3]<br>(0:12.60) |
| Average Speed [km/h]   | 45.2                     | 64.2                     | 63.7                     | 61.5                     | 61.9                     | 60.9                     | 57.1                     |
| Top Speed [km/h]       | 62.2                     | 65.4                     | 66.5                     | 62.5                     | 62.7                     | 62.8                     | 59.1                     |
| Avg. Dist. to Rail [m] | 12.7                     | 7.2                      | 4.0                      | 1.3                      | 0.9                      | 2.9                      | 3.4                      |
| Avg. Stride Freq. [Hz] | 1.9                      | 2.2                      | 2.2                      | 2.2                      | 2.2                      | 2.2                      | 2.1                      |
| Avg. Stride Length [m] | 6.3                      | 8.0                      | 7.9                      | 7.9                      | 7.9                      | 7.8                      | 7.5                      |