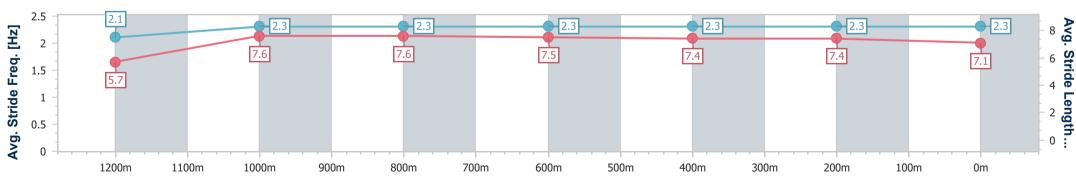

## Race 3: 92.7 MIX FM'S MARK & CAROLINE COUNTRY HEIST BENCHMARK 58 Handicap - 1300m

27 November 2022 - 14:07

Track Rating: Good 4, Weather: Fine, Rail Position: +2m Entire Course

| Section                | Overall                  | 1200m                    | 1000m                    | 800m                     | 600m                     | 400m                     | 200m                     |
|------------------------|--------------------------|--------------------------|--------------------------|--------------------------|--------------------------|--------------------------|--------------------------|
| Section Times          | 1:19.13 [7]<br>(0:07.85) | 1:11.28 [2]<br>(0:11.28) | 1:00.00 [4]<br>(0:11.38) | 0:48.62 [3]<br>(0:11.96) | 0:36.66 [5]<br>(0:11.84) | 0:24.82 [5]<br>(0:11.79) | 0:13.03 [4]<br>(0:13.03) |
| Average Speed [km/h]   | 46.1                     | 63.9                     | 63.7                     | 61.0                     | 61.3                     | 61.0                     | 55.3                     |
| Top Speed [km/h]       | 61.8                     | 64.7                     | 65.3                     | 63.0                     | 63.0                     | 63.5                     | 58.3                     |
| Avg. Dist. to Rail [m] | 11.5                     | 5.9                      | 3.2                      | 2.2                      | 1.4                      | 5.1                      | 6.0                      |
| Avg. Stride Freq. [Hz] | 2.3                      | 2.5                      | 2.5                      | 2.4                      | 2.4                      | 2.4                      | 2.3                      |
| Avg. Stride Length [m] | 5.4                      | 7.1                      | 7.1                      | 7.0                      | 7.1                      | 7.0                      | 6.7                      |

Report Created: Sun 27 November 2022 14:28 GMT+10

[] Ranking at each section and finish

-:--- No data available at this section

NA No data available

Page 11/15